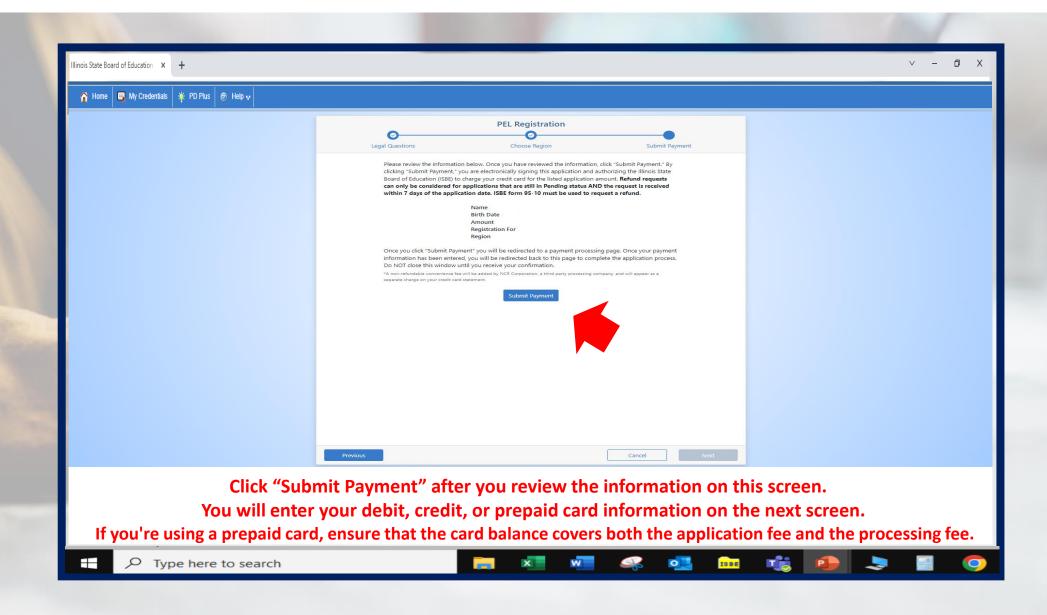

|                                        |  |
|                        | Register in an Additional Region                                                                        |                                        |  |
|                        |                                                                                                         |                                        |  |
|                        |                                                                                                         |                                        |  |
|                        |                                                                                                         |                                        |  |



















Contact your nearest <u>Regional Office of Education or Intermediate Service Center</u>. Visit our <u>ISBE License Renewal</u> page for additional information regarding renewal requirements.