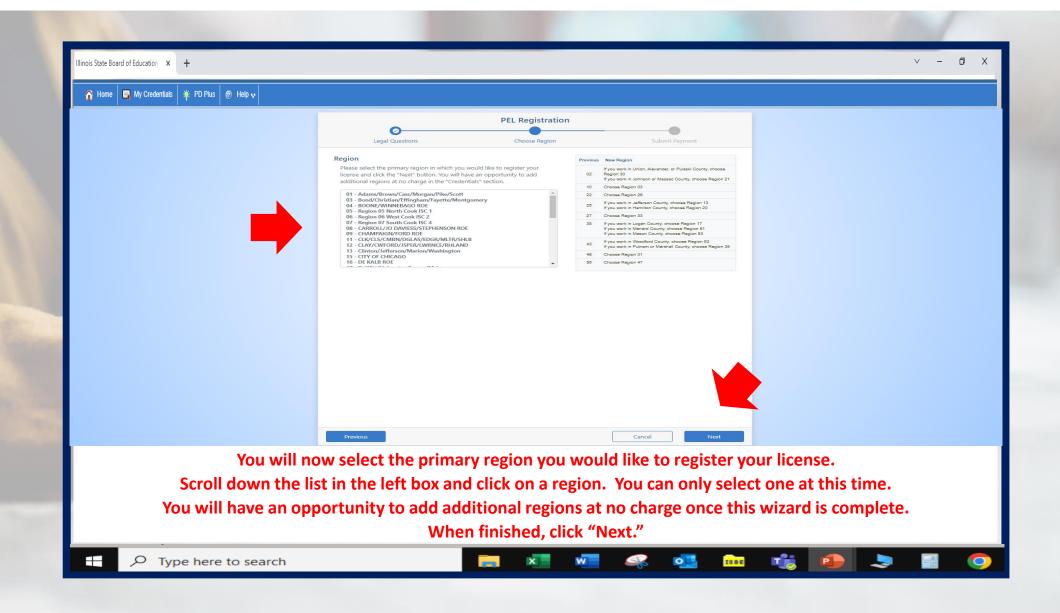

|                                        |  |
|                        | Register in an Additional Region                                                                        |                                        |  |
|                        |                                                                                                         |                                        |  |
|                        |                                                                                                         |                                        |  |
|                        |                                                                                                         |                                        |  |



















Contact your nearest <u>Regional Office of Education or Intermediate Service Center</u>. Visit our <u>ISBE License Renewal</u> page for additional information regarding renewal requirements.