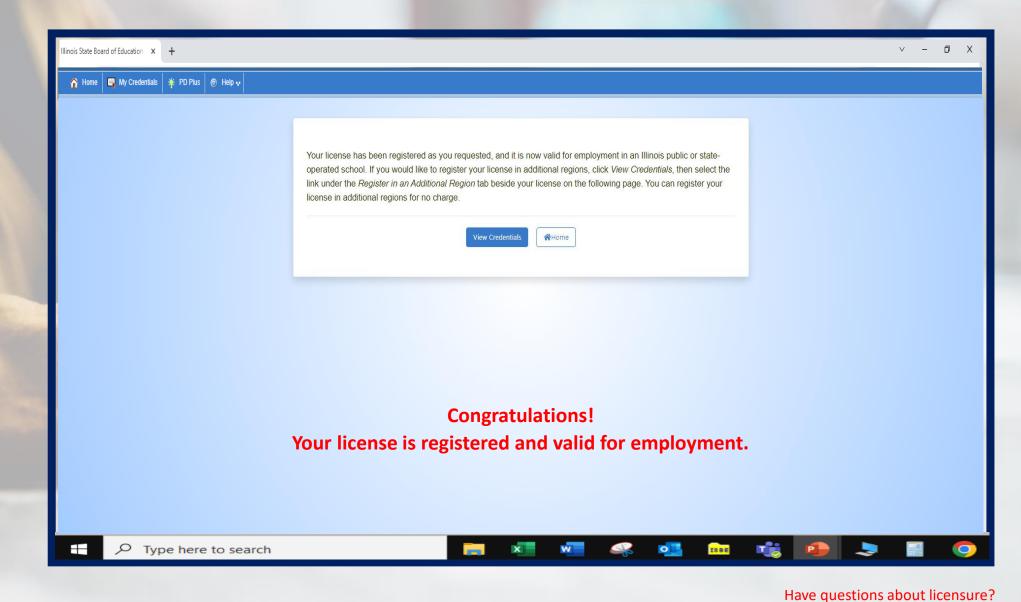

|                                        |  |
|                        | Register in an Additional Region                                                                        |                                        |  |
|                        |                                                                                                         |                                        |  |
|                        |                                                                                                         |                                        |  |
|                        |                                                                                                         |                                        |  |



















Contact your nearest <u>Regional Office of Education or Intermediate Service Center</u>. Visit our <u>ISBE License Renewal</u> page for additional information regarding renewal requirements.