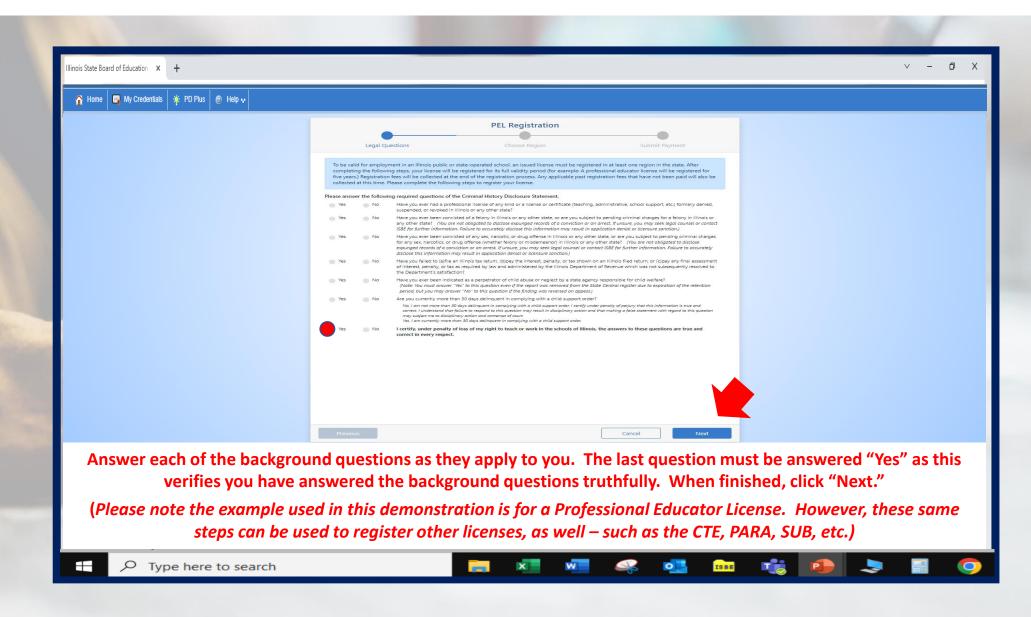

|                                        |  |
|                        | Register in an Additional Region                                                                        |                                        |  |
|                        |                                                                                                         |                                        |  |
|                        |                                                                                                         |                                        |  |
|                        |                                                                                                         |                                        |  |



















Contact your nearest <u>Regional Office of Education or Intermediate Service Center</u>. Visit our <u>ISBE License Renewal</u> page for additional information regarding renewal requirements.