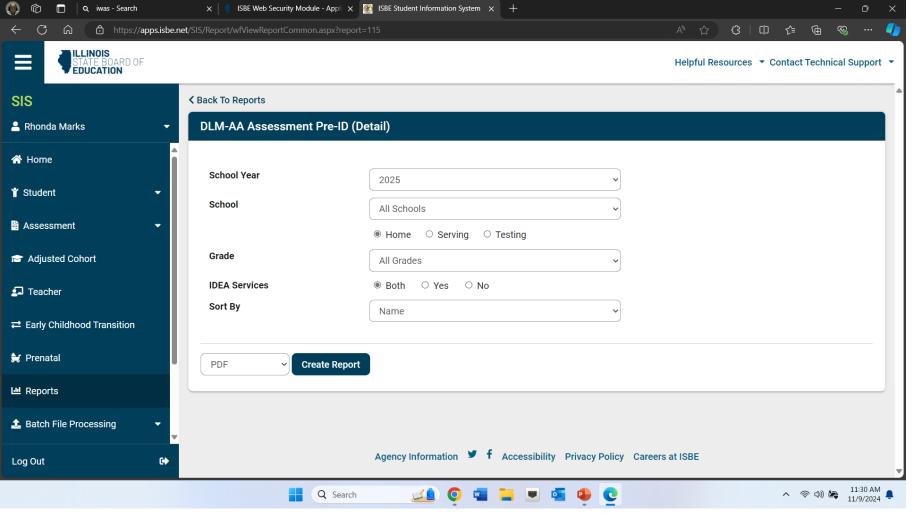

## **SIS Training**

- Next SIS Webinar
- Student Information System SY25 Fall Update
   Join us for a webinar on December 4, 2024,
   at 1:30PM CST Click here to Register!
  - Fall Student, Teacher, College Course Assignments
  - ACCESS Pre-ID
  - DLM-AA Pre-ID
  - SY25 EBF Enrollment Counts
  - Exit Student Enrollment
  - Adjusted Cohort Graduation Rate
  - SY25 Updates