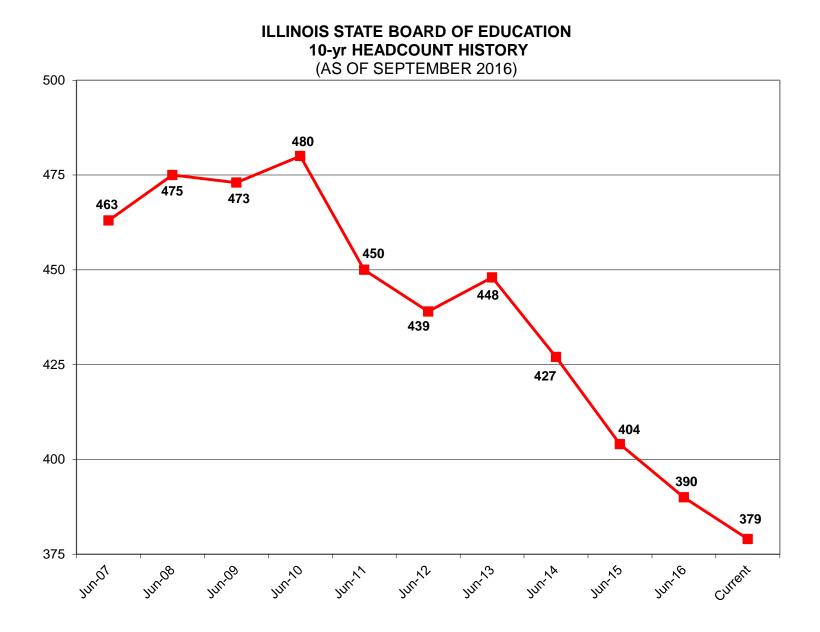

Headcount History Graph, Staff Detail by Division, & Monthly Headcount Graph

# Analysis and Implications for Policy, Budget, Legislative Action and Communications

The monthly or Quarterly Fiscal and Headcount Reports were first provided to the Board in August 2002. These reports provide information regarding staffing and funding as well as details of contracts over \$50,000 and grants the Agency is processing.