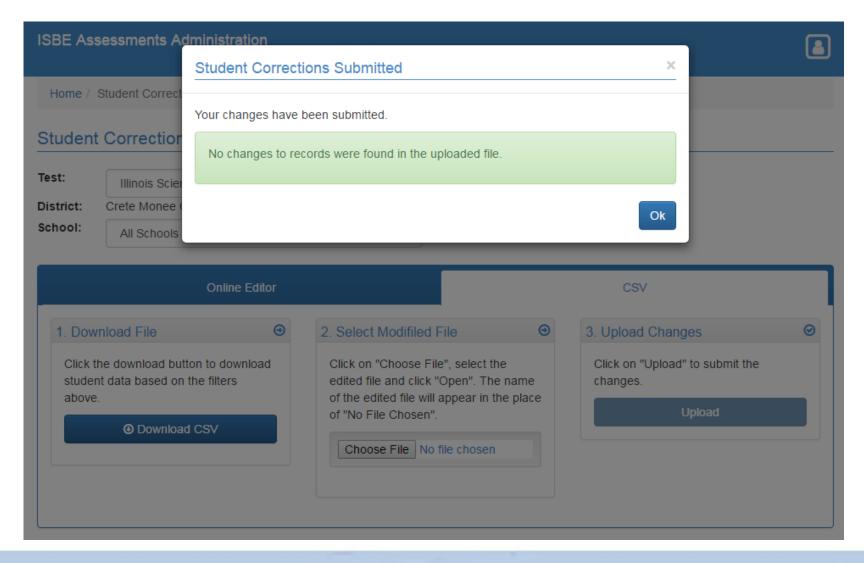

## **CSV Editor - Corrections**

Displays a grid of students with indication for attempted test.