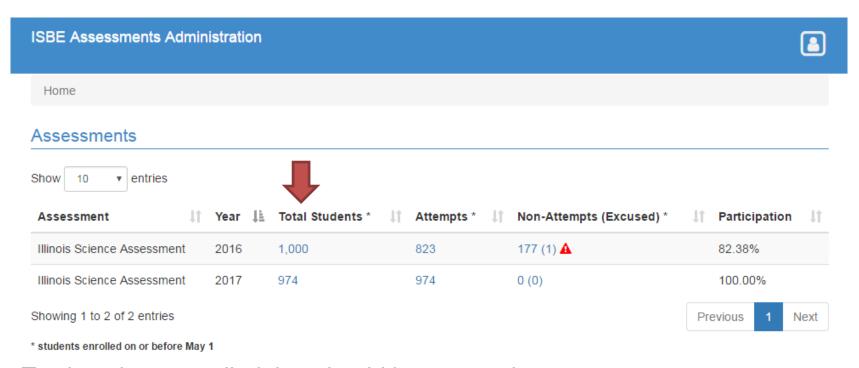

#### **Select Assessments**

Total students enrolled that should have tested

Manage demographic / enrollment corrections for all students here

Free / Reduced, Migrant, IEP, LEP

Homeless and On or before May 1 to be maintained in SIS

11

Students for whom we have no attempted test.

According to the SIS data we have, students here should have tested.