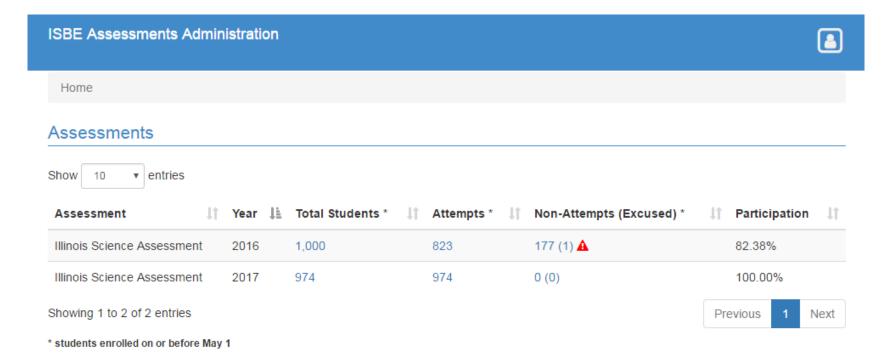

#### **Select Assessments**

Total students enrolled that should have tested

Manage demographic / enrollment corrections for all students here

Free / Reduced, Migrant, IEP, LEP

Homeless and On or before May 1 to be maintained in SIS

11

Students for whom we have no attempted test.

According to the SIS data we have, students here should have tested.