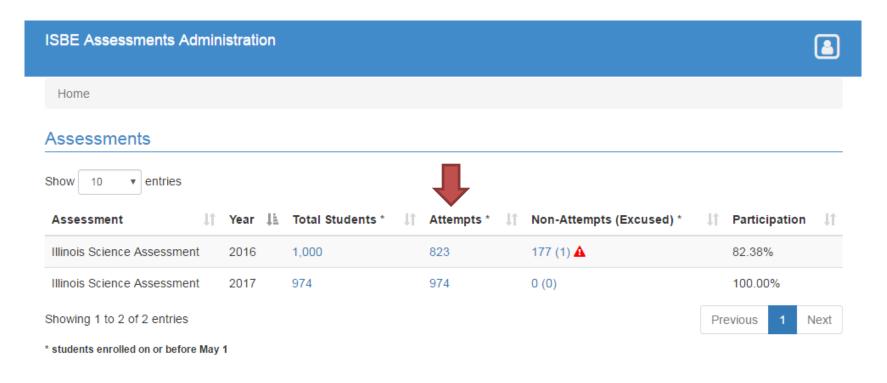

# Roster / Attempts

| ISBE ASS                | essments Administration                   |                           |                                |        |
|-------------------------|-------------------------------------------|---------------------------|--------------------------------|--------|
| Home / S                | udent Roster                              |                           |                                |        |
| Student                 | Roster                                    |                           |                                |        |
| Test: District: School: | Illinois Science Assessment - Spring 2016 | •                         |                                |        |
| School.                 | All Schools                               | •                         |                                |        |
|                         |                                           |                           | Search:                        |        |
| Student ID              | ↓↑ Last Name ↓ First Name                 | <b>↓</b> ↑ Grade ↓↑ Secti | ion ↓↑ Test Location ↓↑ Attemp | oted 🎼 |
|                         |                                           |                           | <b>~</b>                       | _      |
|                         |                                           |                           |                                |        |
|                         |                                           |                           |                                |        |
|                         |                                           |                           |                                |        |
|                         |                                           |                           | <b>→</b>                       |        |
|                         |                                           |                           | · ·                            |        |
|                         |                                           |                           |                                |        |
|                         |                                           |                           | ~                              |        |

11

Students for whom we have no attempted test.

According to the SIS data we have, students here should have tested.