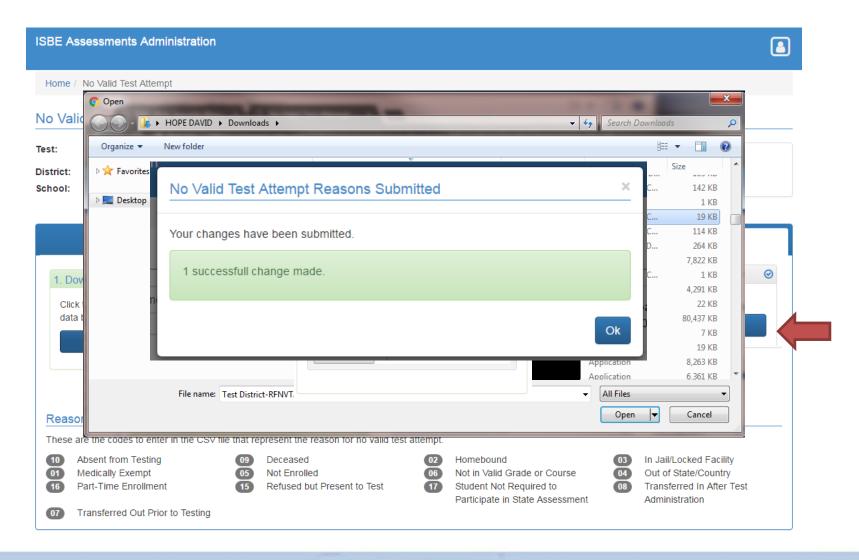

|                                |        |
|                         |                                           |                           | <b>→</b>                       |        |
|                         |                                           |                           | · ·                            |        |
|                         |                                           |                           |                                |        |
|                         |                                           |                           | ~                              |        |

11





Students for whom we have no attempted test.

According to the SIS data we have, students here should have tested.



## **RFNVTA – Online Editor**





#### RFNVTA – CSV Editor