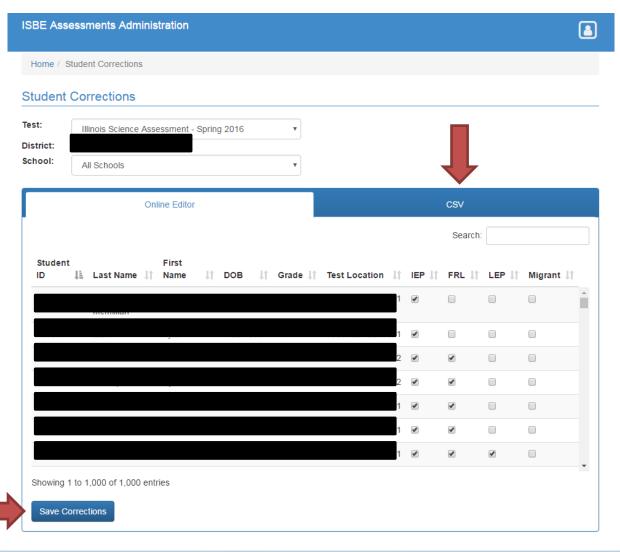

#### **Select Assessments**

Total students enrolled that should have tested

Manage demographic / enrollment corrections for all students here

Free / Reduced, Migrant, IEP, LEP

Homeless and On or before May 1 to be maintained in SIS

## **Online Editor - Corrections**

## **CSV Editor - Corrections**

Displays a grid of students with indication for attempted test.