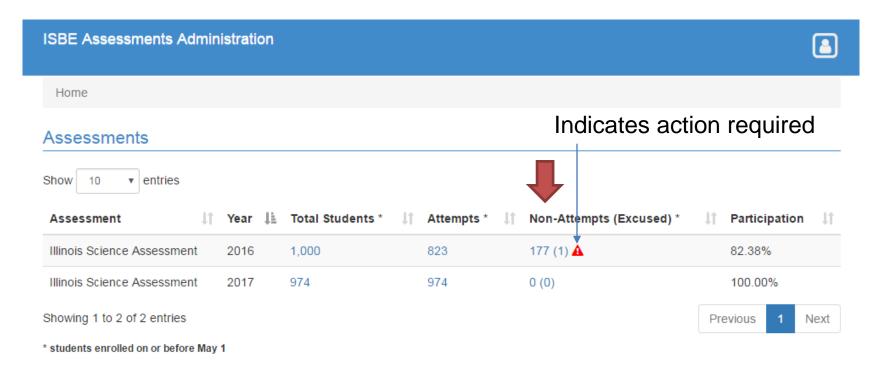

#### **Select Assessments**

Total students enrolled that should have tested

Manage demographic / enrollment corrections for all students here

Free / Reduced, Migrant, IEP, LEP

Homeless and On or before May 1 to be maintained in SIS

11

Students for whom we have no attempted test.

According to the SIS data we have, students here should have tested.