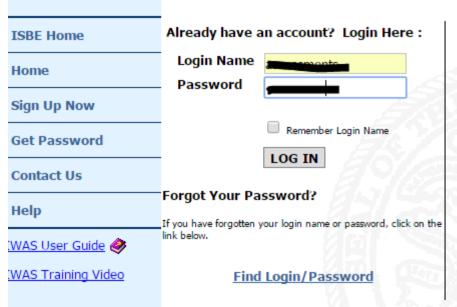

# Login to IWAS

#### New Partner - Sign up Now

Some ISBE web-based systems require electronic signatures. You can create your own logon id and password by clicking on the following link. After you establish your logon, you will then have the ability to request authorization to use ISBE's systems.

#### Sign Up Now

#### Need Help?

If you need help with logging in, the sign up procedure or your password, please click on the link below.

#### <u>Help</u>

This web site has been optimized for Internet Explorer 6.0 or above / Firefox 2.0 or above. You can download the latest version of these