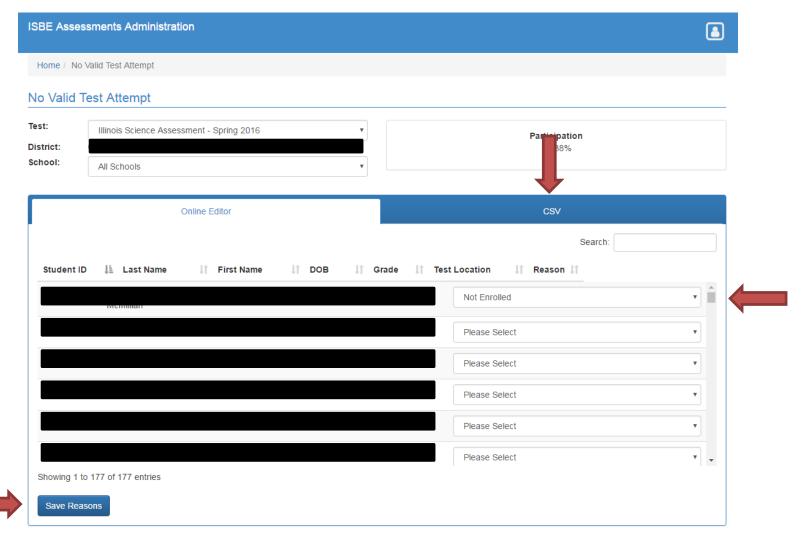

## **Online Editor - Corrections**

11

Students for whom we have no attempted test.

According to the SIS data we have, students here should have tested.

## **RFNVTA – Online Editor**