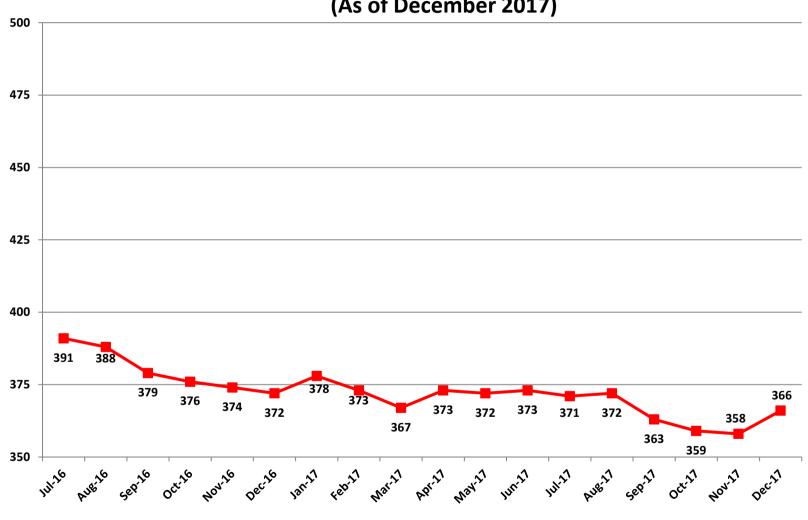

Monthly Headcount Graph, Staff Detail, 10-yr Headcount History Graph

Contract & Grant Awards Under \$1 million - FY18

Headcount History Graph, Staff Detail by Division, & Monthly Headcount Graph