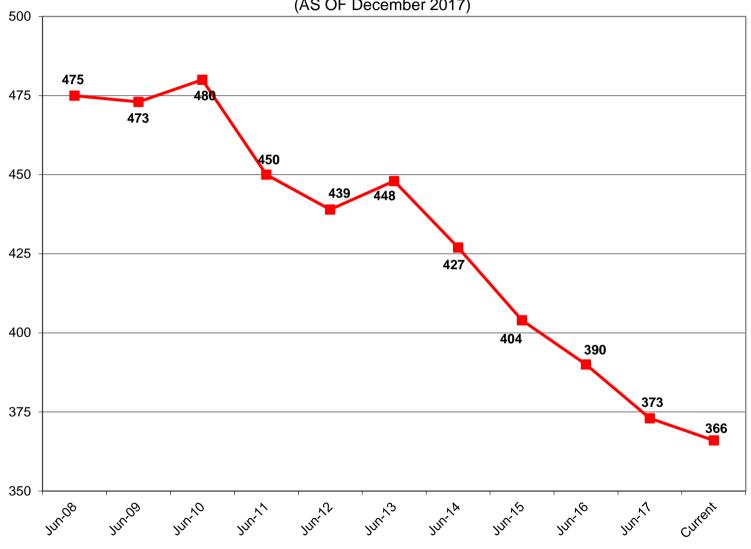

Monthly Headcount Graph, Staff Detail, 10-yr Headcount History Graph

Contract & Grant Awards Under \$1 million - FY18

Headcount History Graph, Staff Detail by Division, & Monthly Headcount Graph