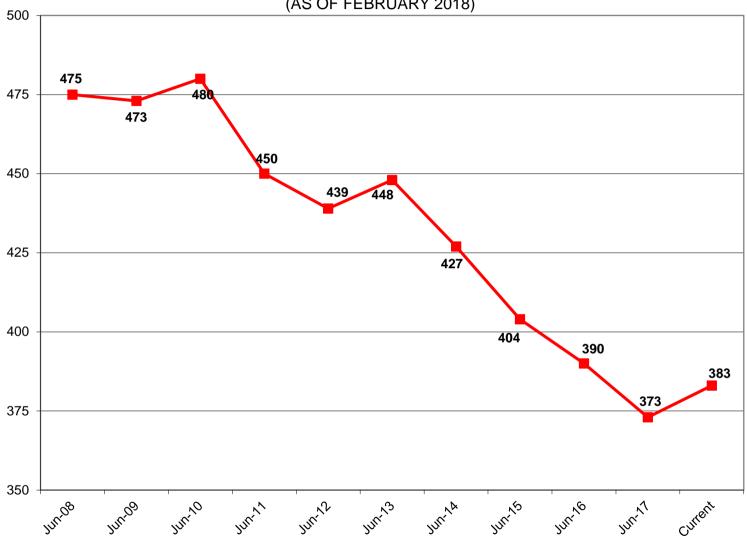

Materials: Appropriation and Spending by Program – FY18

Financial Status Report (contract & grant detail) - FY18

**Comparative Statement of Expenditures – FY18** 

Monthly Headcount Graph, Staff Detail, 10-yr Headcount History Graph

Headcount History Graph, Staff Detail by Division, & Monthly Headcount Graph