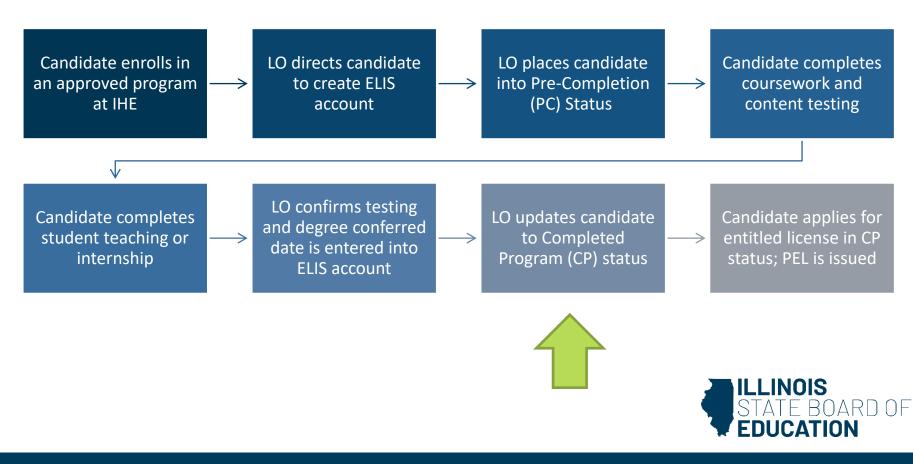

#### **Entitlement Process Overview**

#### **Entitlement Process Overview**

LO directs candidate to create ELIS account

- As a Licensure Officer, one of your roles is to assist students with their ELIS account and the application process.
- Students need to sign up for an ELIS account as soon as possible after enrollment in an approved program
- Provide clear guidance on this process to your candidates
- Upfront and consistent communication about the ELIS system and entitlement process are critical to ensure smooth, error-free licensing upon program completion

### **Pre-Completion Status**

LO places candidate into Pre-Completion (PC) Status

- Per **25.170**, EPPs must enter candidates for licensure into Pre-Completion (PC) status in ELIS within 60 days of enrollment. Candidates shall be placed in a pre-completion status until recommended for licensure. "Enrollment" means:
  - A declaration by a student who has accumulated at least 60 semester hours (or equivalent) of coursework with an intent to graduate with an undergraduate major or minor leading to educator licensure; OR
  - A graduate or post-baccalaureate registration as a candidate in a licensure program
- Entering candidates into Pre-Completion status prohibits candidates from applying for licensure prior to completing the entitlement process.
- Pre-Completion is required for all Initial PEL and Full Program candidates
- Alternative ELS- APE do not need to be entered in Pre completion, but the PEL should be entered.

# **Entering Candidates into PC**