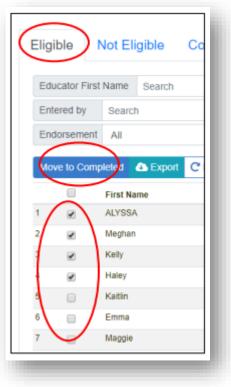

# 'Pending Review' Status:

- Candidate did not answer the background questions accurately or there could be a misconduct issue. ISBE will correspond directly with the candidate in this situation.
- Science and Social Science Subsequent Endorsements – ELIS looks for the additional content test and license ends up in Pending Review status. Send email to your liaison and we can issue once candidate has paid fee and you confirm candidate meets requirements via 12 content credit hours.
- **ELS-APE** ELIS looks for "missing" content test. Send email to your liaison and we can Issue once candidate has paid fee.
- Seal of Biliteracy Does not show up as a test but shows up in ELIS as "Additional Credential." Send email to your liaison and we can Issue once candidate has paid fee.