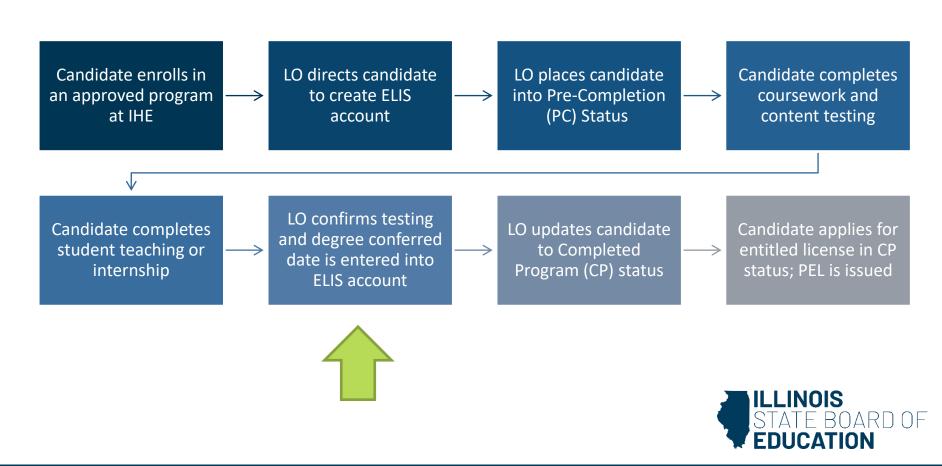

#### **Entitlement Process Overview**

#### **Entitlement Process Overview**

LO directs candidate to create ELIS account

- As a Licensure Officer, one of your roles is to assist students with their ELIS account and the application process.
- Students need to sign up for an ELIS account as soon as possible after enrollment in an approved program
- Provide clear guidance on this process to your candidates
- Upfront and consistent communication about the ELIS system and entitlement process are critical to ensure smooth, error-free licensing upon program completion

### **Pre-Completion Status**

LO places candidate into Pre-Completion (PC) Status

- Per **25.170**, EPPs must enter candidates for licensure into Pre-Completion (PC) status in ELIS within 60 days of enrollment. Candidates shall be placed in a pre-completion status until recommended for licensure. "Enrollment" means:
  - A declaration by a student who has accumulated at least 60 semester hours (or equivalent) of coursework with an intent to graduate with an undergraduate major or minor leading to educator licensure; OR
  - A graduate or post-baccalaureate registration as a candidate in a licensure program
- Entering candidates into Pre-Completion status prohibits candidates from applying for licensure prior to completing the entitlement process.
- Pre-Completion is required for all Initial PEL and Full Program candidates
- Alternative ELS- APE do not need to be entered in Pre completion, but the PEL should be entered.

# **Entering Candidates into PC**