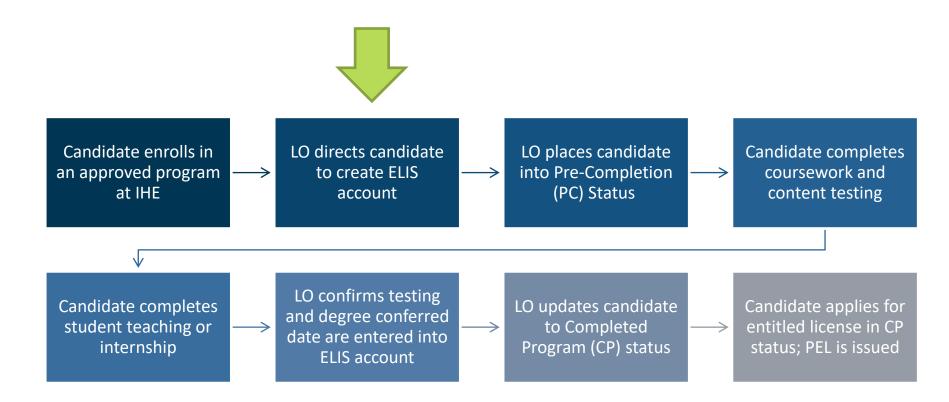

#### **Entitlement Process Overview**

#### **Entitlement Process Overview**

LO directs candidate to create ELIS account

- As a Licensure Officer, one of your roles is to assist students with their ELIS account and the application process.
- Students need to sign up for an ELIS account as soon as possible after enrollment in an approved program
- Provide clear guidance on this process to your candidates
- Upfront and consistent communication about the ELIS system and entitlement process are critical to ensure smooth, error-free licensing upon program completion

### **Pre-Completion Status**

LO places candidate into Pre-Completion (PC) Status

- Per **25.170**, EPPs must enter candidates for licensure into Pre-Completion (PC) status in ELIS within 60 days of enrollment. Candidates shall be placed in a pre-completion status until recommended for licensure. "Enrollment" means:
  - A declaration by a student who has accumulated at least 60 semester hours (or equivalent) of coursework with an intent to graduate with an undergraduate major or minor leading to educator licensure; OR
  - A graduate or post-baccalaureate registration as a candidate in a licensure program
- Entering candidates into Pre-Completion status prohibits candidates from applying for licensure prior to completing the entitlement process.
- Pre-Completion is required for all Initial PEL and Full Program candidates
- Alternative ELS- APE do not need to be entered in Pre completion, but the PEL should be entered.