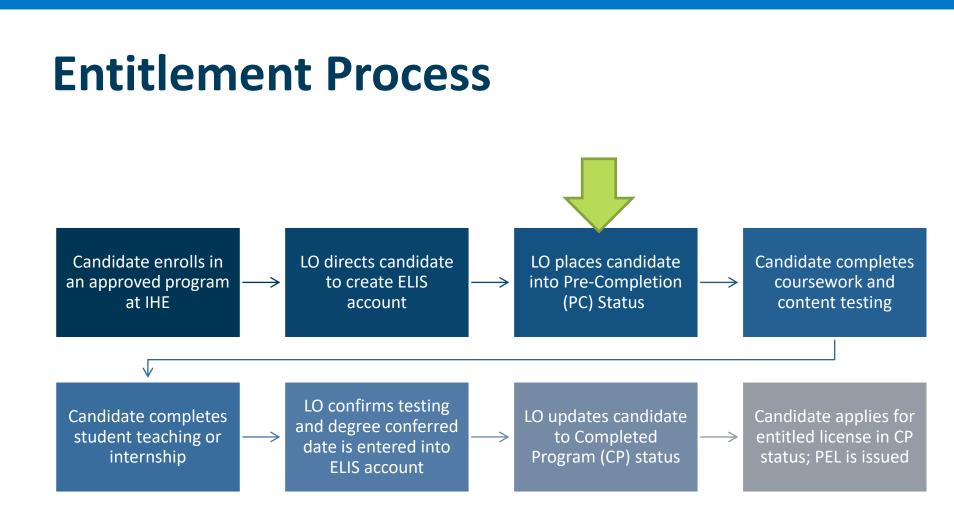

#### **Entitlement Process Overview**

#### **Entitlement Process Overview**

LO directs candidate to create ELIS account

- As a Licensure Officer, one of your roles is to assist students with their ELIS account and the application process.
- Students need to sign up for an ELIS account as soon as possible after enrollment in an approved program
- Provide clear guidance on this process to your candidates
- Upfront and consistent communication about the ELIS system and entitlement process are critical to ensure smooth, error-free licensing upon program completion

### **Pre-Completion Status**

LO places candidate into Pre-Completion (PC) Status

- Per **25.170**, EPPs must enter candidates for licensure into Pre-Completion (PC) status in ELIS within 60 days of enrollment. Candidates shall be placed in a pre-completion status until recommended for licensure. "Enrollment" means:
  - A declaration by a student who has accumulated at least 60 semester hours (or equivalent) of coursework with an intent to graduate with an undergraduate major or minor leading to educator licensure; OR
  - A graduate or post-baccalaureate registration as a candidate in a licensure program
- Entering candidates into Pre-Completion status prohibits candidates from applying for licensure prior to completing the entitlement process.
- Pre-Completion is required for all Initial PEL and Full Program candidates
- Alternative ELS- APE do not need to be entered in Pre completion, but the PEL should be entered.