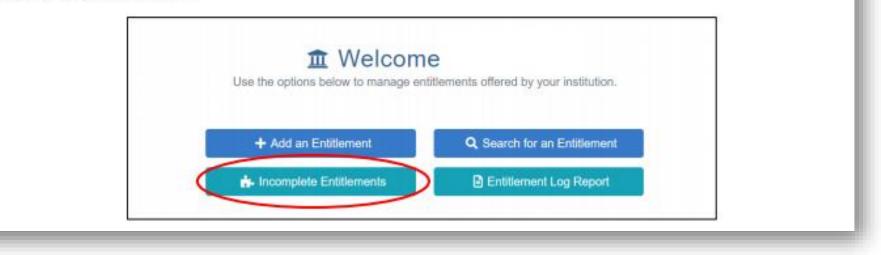

# **Entering Candidates into PC**

| Use                       | the options below to manage entities                                                         | etlements onered by your institution.   |
|---------------------------|----------------------------------------------------------------------------------------------|-----------------------------------------|
|                           | + Add an Entitlement                                                                         | <b>Q</b> Search for an Entitlement      |
| ÷                         | Incomplete Entitlements                                                                      | Entitlement Log Report                  |
| 2. Choose either Individu | al Entitlement or Batch Entitler                                                             | nent<br>×                               |
|                           | <ul> <li>Individual Entitlement</li> <li>Place an individual educator in PC Statu</li> </ul> | s                                       |
|                           | Batch Entitlement     Import a large group into PC Status                                    |                                         |
|                           |                                                                                              | Cancel Next                             |
| vidual Entitlement: choos | e this option when entering an                                                               | entitlement for one candidate at a time |
|                           | s option to entitle 2 or more ca                                                             | adidates at one time                    |