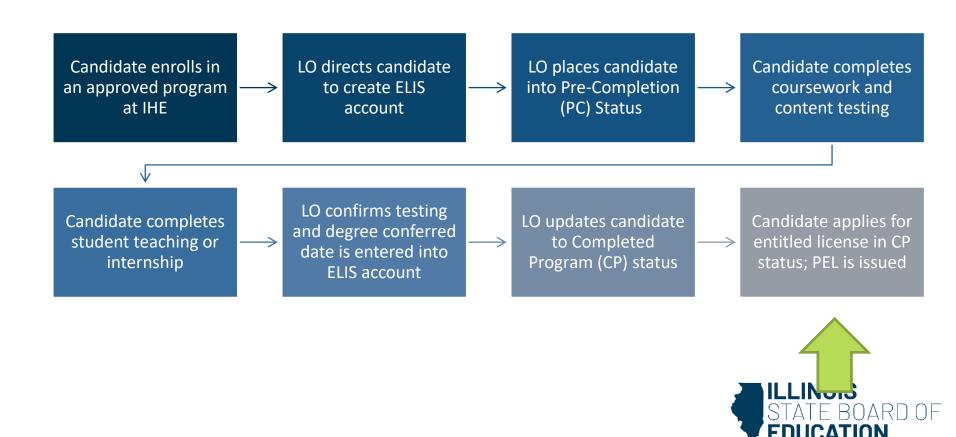

#### **Entitlement Process Overview**

#### **Entitlement Process Overview**

LO directs candidate to create ELIS account

- As a Licensure Officer, one of your roles is to assist students with their ELIS account and the application process.
- Students need to sign up for an ELIS account as soon as possible after enrollment in an approved program
- Provide clear guidance on this process to your candidates
- Upfront and consistent communication about the ELIS system and entitlement process are critical to ensure smooth, error-free licensing upon program completion

### **Pre-Completion Status**

LO places candidate into Pre-Completion (PC) Status

- Per **25.170**, EPPs must enter candidates for licensure into Pre-Completion (PC) status in ELIS within 60 days of enrollment. Candidates shall be placed in a pre-completion status until recommended for licensure. "Enrollment" means:
  - A declaration by a student who has accumulated at least 60 semester hours (or equivalent) of coursework with an intent to graduate with an undergraduate major or minor leading to educator licensure; OR
  - A graduate or post-baccalaureate registration as a candidate in a licensure program
- Entering candidates into Pre-Completion status prohibits candidates from applying for licensure prior to completing the entitlement process.
- Pre-Completion is required for all Initial PEL and Full Program candidates
- Alternative ELS- APE do not need to be entered in Pre completion, but the PEL should be entered.