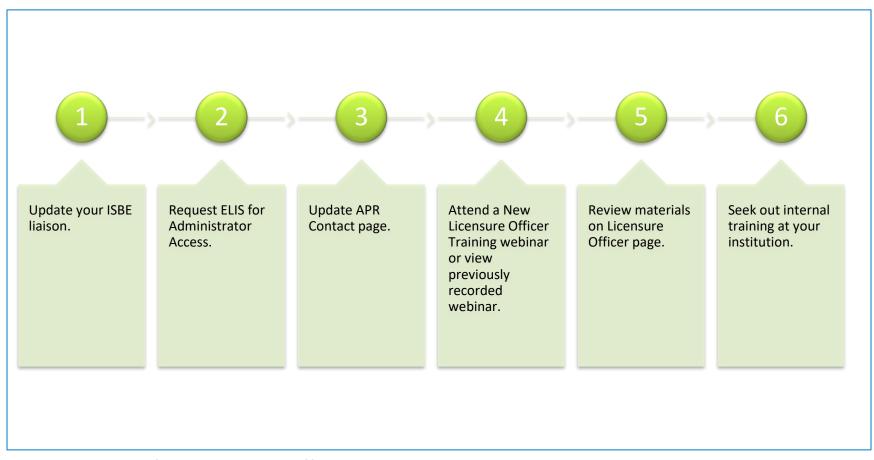

# **Licensure Officer Requirements**

- Licensure officers are required to complete trainings offered by ISBE per 105 ILCS 5/21B-100 and 25.170 (a)(4).
- All institutions must have a primary and secondary licensure officer.

#### **Steps to Take Before Licensure Officers Can Begin Entitling**

**APR Contact Tip**: If your licensure officers holds more than one role at your institution (e.g., also is the dean), they can be listed twice as contacts in APR to ensure inclusion on appropriate mailing lists.