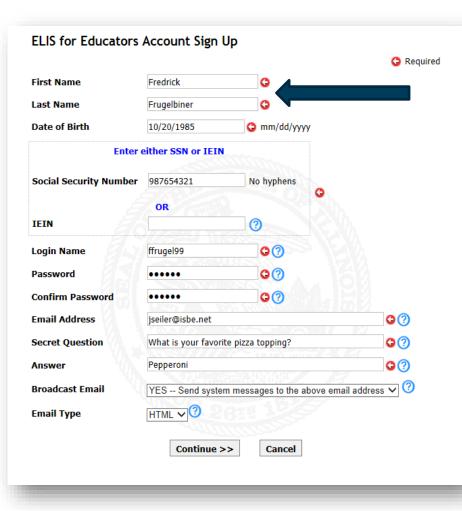

#### **Entitlement Process Overview**

LO directs candidate to create ELIS account

- As a Licensure Officer, one of your roles is to assist students with their ELIS account and the application process.
- Students need to sign up for an ELIS account as soon as possible after enrollment in an approved program
- Provide clear guidance on this process to your candidates
- Upfront and consistent communication about the ELIS system and entitlement process are critical to ensure smooth, error-free licensing upon program completion