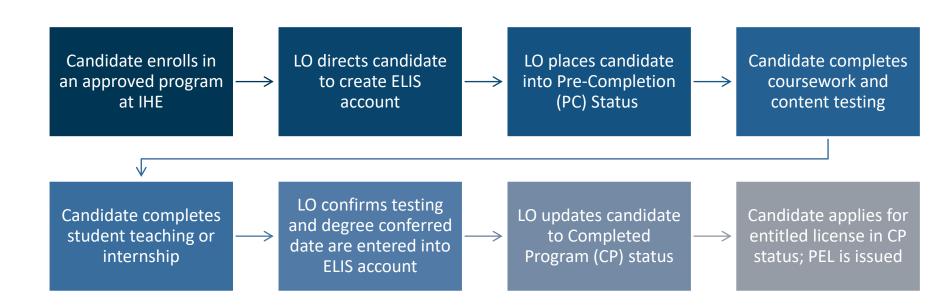

#### **Entitlement Process Overview**

LO directs candidate to create ELIS account

- As a Licensure Officer, one of your roles is to assist students with their ELIS account and the application process.
- Students need to sign up for an ELIS account as soon as possible after enrollment in an approved program
- Provide clear guidance on this process to your candidates
- Upfront and consistent communication about the ELIS system and entitlement process are critical to ensure smooth, error-free licensing upon program completion

### **Pre-Completion Status**

LO places candidate into Pre-Completion (PC) Status

- Per **25.170**, EPPs must enter candidates for licensure into Pre-Completion (PC) status in ELIS within 60 days of enrollment. Candidates shall be placed in a pre-completion status until recommended for licensure. "Enrollment" means:
  - A declaration by a student who has accumulated at least 60 semester hours (or equivalent) of coursework with an intent to graduate with an undergraduate major or minor leading to educator licensure; OR
  - A graduate or post-baccalaureate registration as a candidate in a licensure program
- Entering candidates into Pre-Completion status prohibits candidates from applying for licensure prior to completing the entitlement process.
- Pre-Completion is required for all Initial PEL and Full Program candidates
- Alternative ELS- APE do not need to be entered in Pre completion, but the PEL should be entered.