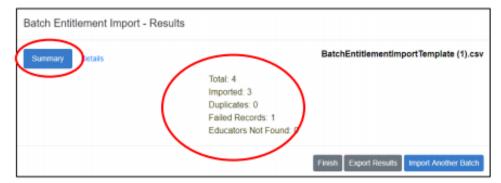

9. The status of the added entitlement populates into a chart.

| Status     | Entitlement    | Message |
|------------|----------------|---------|
| Successful | PEL - ESL - T  |         |
| Successful | PEL - SCGE - V |         |

- a. Finish: Choose this option to go back to the home screen
- b. Export CSV: Choose this option to export the individual entitlements into a spreadsheet
- c. Add Another Entitlement: Choose this option to start a new entitlement.