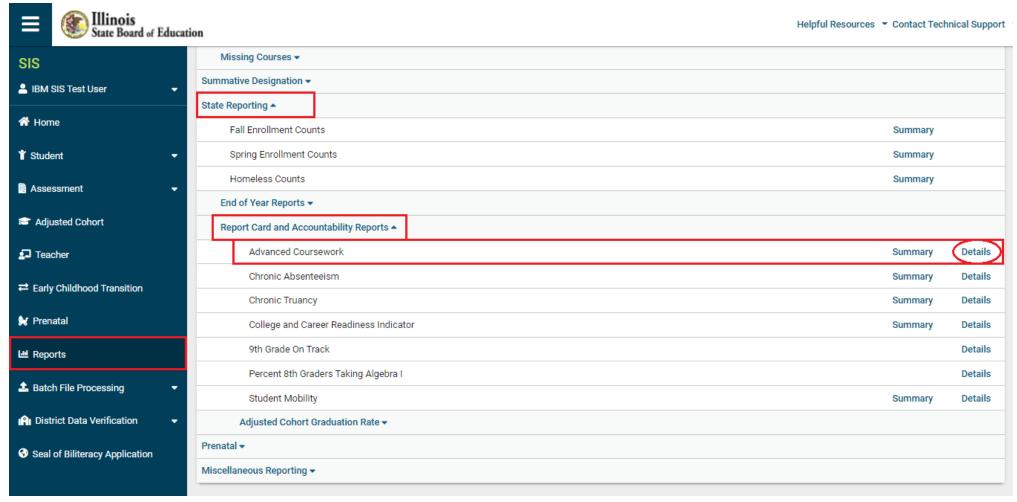

#### SIS School Year at a Glance

- August 13, 2022 by 4:00 p.m. Deadline
  - Adjusted Cohort Graduation Rates due
  - Advanced Coursework data Finalized
  - Chronic Absenteeism data Finalized
  - Chronic Truancy data Finalized
  - Freshman on Track data Finalized
  - Percent 8th Graders Taking Algebra I data Finalized
  - Student Attendance data Finalized
  - Student Mobility data Finalized

- Advanced Coursework International Baccalaureate (IB), Advanced
   Placement (AP) and Dual Credit Courses
- Advanced Coursework only includes Courses with Students in Grades 9-12
- Students in Grades 9-12 are reported in SIS as taking International Baccalaureate (IB), Advanced Placement (AP) and Dual Credit Courses.
   Such data is used for State and Federal reporting.
- The deadline to make any changes to Student Course Assignment data to be included in reporting is due in the Fall of the following School year. Please reference Key dates for specific deadlines. Student Course Assignments can continue to be entered after the July 31 exit deadline.

Advanced Coursework – Criteria Screen