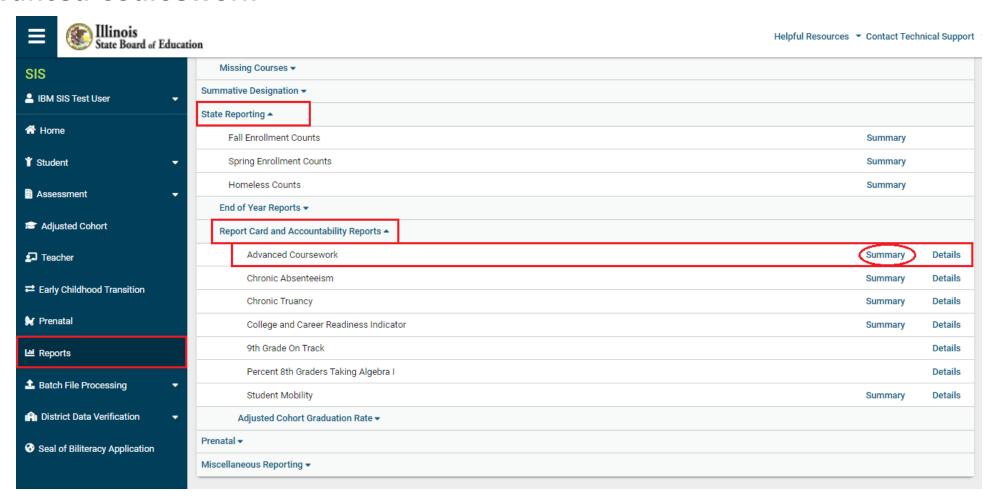

ed
  - Percent 8th Graders Taking Algebra I data Finalized
  - Student Attendance data Finalized
  - Student Mobility data Finalized





- Advanced Coursework International Baccalaureate (IB), Advanced
   Placement (AP) and Dual Credit Courses
- Advanced Coursework only includes Courses with Students in Grades 9-12
- Students in Grades 9-12 are reported in SIS as taking International Baccalaureate (IB), Advanced Placement (AP) and Dual Credit Courses.
   Such data is used for State and Federal reporting.
- The deadline to make any changes to Student Course Assignment data to be included in reporting is due in the Fall of the following School year. Please reference Key dates for specific deadlines. Student Course Assignments can continue to be entered after the July 31 exit deadline.











Advanced Coursework – Criteria Screen







#### Advanced Coursework - Summary

|                                | 2019 Students Taking Ad               | vanced Coursework (Sun      | 5/20/2019 10:33:43AM<br>nmary) |  |
|--------------------------------|---------------------------------------|-----------------------------|--------------------------------|--|
| IS Home District: 1234567      | '89 ISBE SD 101                       |                             |                                |  |
| election Criteria: None        |                                       |                             |                                |  |
| ome District: 12345678         | 9                                     |                             |                                |  |
| Advanc