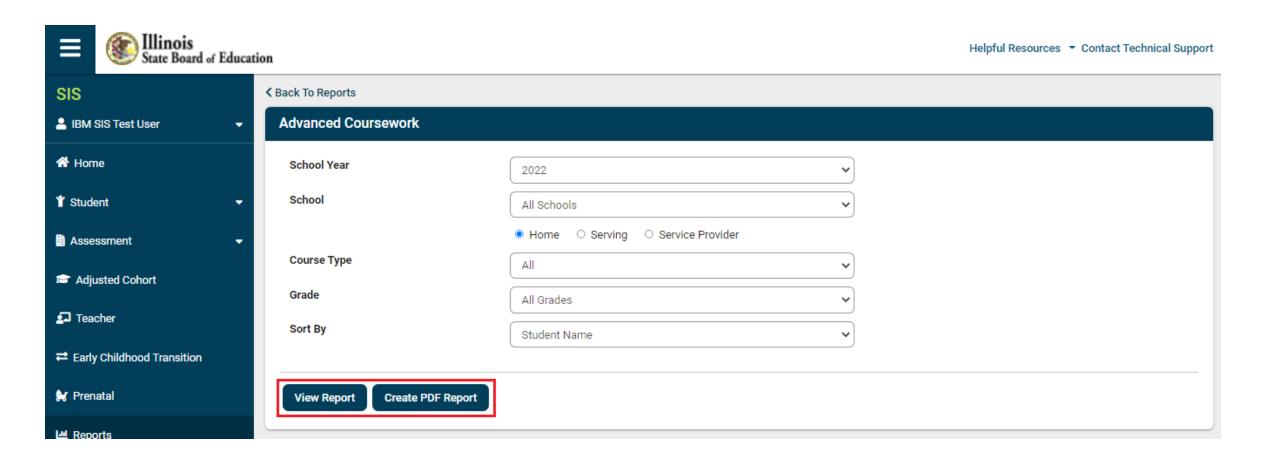

Advanced Coursework – Criteria Screen

- Advanced Coursework International Baccalaureate (IB), Advanced
   Placement (AP) and Dual Credit Courses
- Advanced Coursework only includes Courses with Students in Grades 9-12
- Students in Grades 9-12 are reported in SIS as taking International Baccalaureate (IB), Advanced Placement (AP) and Dual Credit Courses.
   Such data is used for State and Federal reporting.
- The deadline to make any changes to Student Course Assignment data to be included in reporting is due in the Fall of the following School year. Please reference Key dates for specific deadlines. Student Course Assignments can continue to be entered after the July 31 exit deadline.