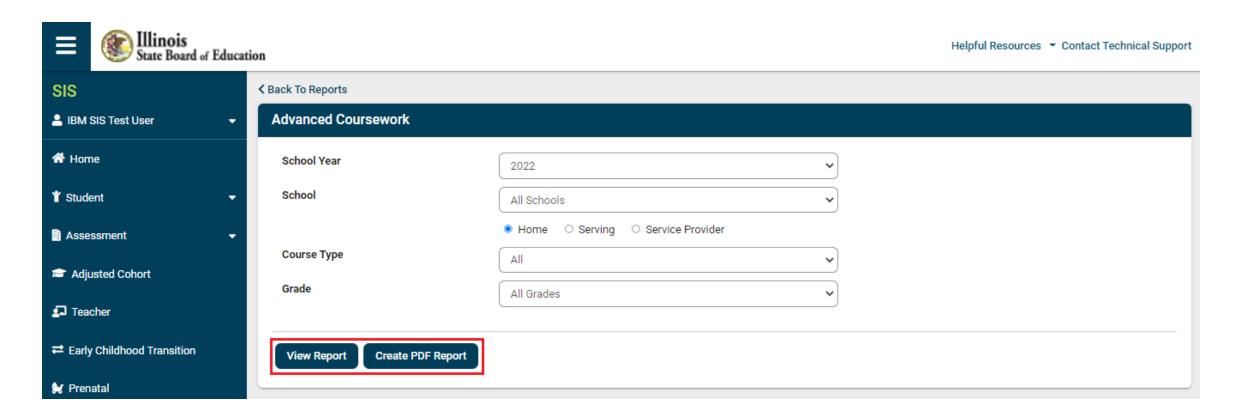

ata Finalized
  - Student Attendance data Finalized
  - Student Mobility data Finalized





- Advanced Coursework International Baccalaureate (IB), Advanced
   Placement (AP) and Dual Credit Courses
- Advanced Coursework only includes Courses with Students in Grades 9-12
- Students in Grades 9-12 are reported in SIS as taking International Baccalaureate (IB), Advanced Placement (AP) and Dual Credit Courses.
   Such data is used for State and Federal reporting.
- The deadline to make any changes to Student Course Assignment data to be included in reporting is due in the Fall of the following School year. Please reference Key dates for specific deadlines. Student Course Assignments can continue to be entered after the July 31 exit deadline.











Advanced Coursework – Criteria Screen







#### Advanced Coursework - Summary

|                                | 2019 Students Taking Ad               | vanced Coursework (Sun      | 5/20/2019 10:33:43AM<br>nmary) |  |
|--------------------------------|---------------------------------------|-----------------------------|--------------------------------|--|
| IS Home District: 1234567      | '89 ISBE SD 101                       |                             |                                |  |
| election Criteria: None        |                                       |                             |                                |  |
| ome District: 12345678         | 9                                     |                             |                                |  |
| Advanced Placement C           |