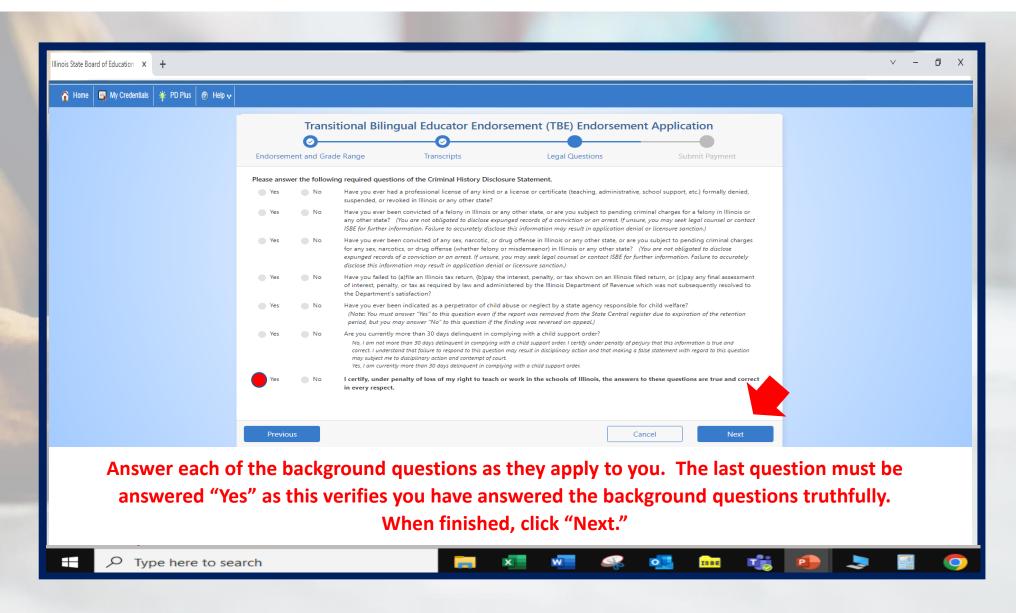

|                                                                                                 | Endorsement Ty<br>Transcripts Out              | Professional Educator License (PEL<br>Pre Endorsement and Grade<br>Range<br>t of State Certificates                   | Legal Questions                                 | Submit Payment      |                 |
|-------------------------------------------------------------------------------------------------|------------------------------------------------|-----------------------------------------------------------------------------------------------------------------------|-------------------------------------------------|---------------------|-----------------|
|                                                                                                 |                                                | Enter Transcript Info<br>Illinois State University, Illinois<br>Heartland Community College, Illinois                 | mation<br>On Record<br>On Record                |                     |                 |
| Country United States  Institution Other Degree Bachelors Heartland Community College, Illinois | State Illinois<br>Institution Name<br>Previous | •<br>•<br>Cancel + Add<br>On Record                                                                                   | Cancel                                          | Next                |                 |
| However, if you do <u>r</u>                                                                     | <u>iot</u> have any t                          | dy on file, they will be listed<br>ranscripts on file, you will r<br>t Information" and enter yo<br>Click "Next" wher | eed to add the trans<br>ur institution's inforr | cript information c | on this screen. |