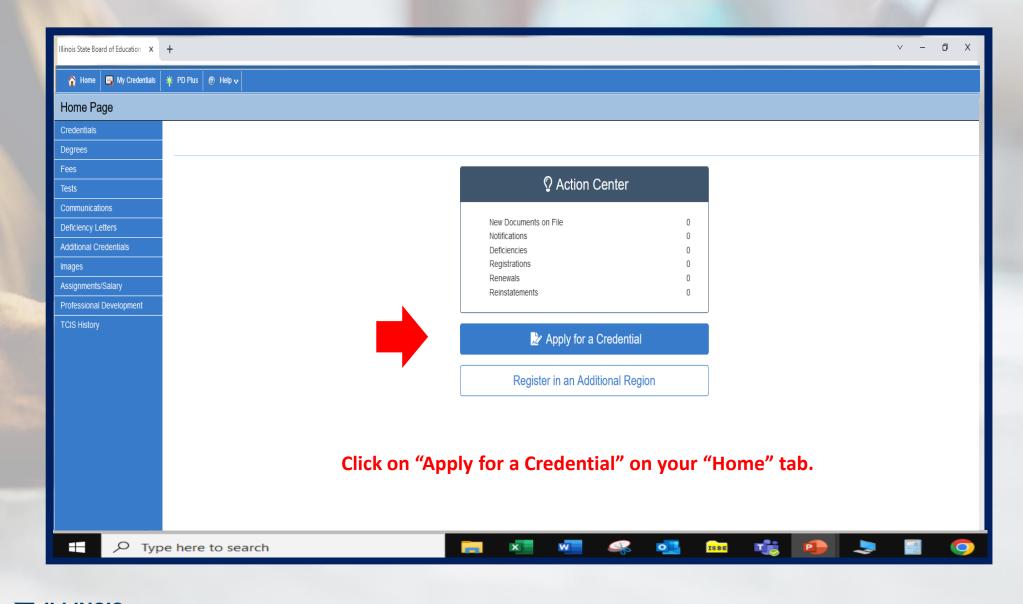

## Educator Licenses Eligible for Endorsements

## Licenses Eligible for Endorsements

| License Code | License                                     | Status Code | Status Desc | Application Date | Orig Issued | Expires | Action          |
|--------------|---------------------------------------------|-------------|-------------|------------------|-------------|---------|-----------------|
| TBE          | Transitional Bilingual Educator Endorsement | I           | Issued      |                  |             |         | Add Endorsement |

# Click on "Add Endorsement" on the right side of your screen under the "Action" column.