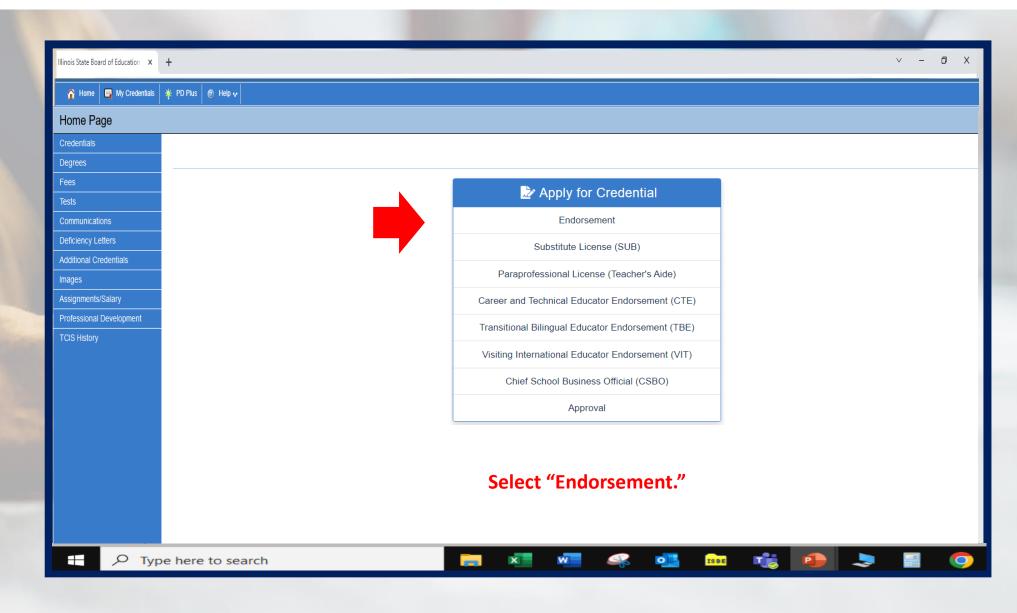

## 📻 🗷 🐖 🤐 🕵 🖬 📑

|                 | Transitional Bilingual Educator Endorsement (TBE) Endorsement Applica                    | tion                    |
|-----------------|------------------------------------------------------------------------------------------|-------------------------|
|                 |                                                                                          | -                       |
|                 | Endorsement and Grade Range Transcripts Legal Questions Sub-                             | mit Payment             |
|                 | Please select an endorsement and grade range.                                            |                         |
|                 | Bilingual Education Teacher - Amharic                                                    |                         |
|                 | PreKindergarten through Grade 12                                                         |                         |
|                 | Bilingual Education Teacher - Arabic<br>PreKindergarten through Grade 12                 |                         |
|                 | Bilingual Education Teacher - Assyrian<br>PreKindergarten through Grade 12               |                         |
|                 | Bilingual Education Teacher - Bengali<br>PreKindergarten through Grade 12                |                         |
|                 | Bilingual Education Teacher - Bulgarian<br>PreKindergarten through Grade 12              |                         |
|                 | Bilingual Education Teacher - Burmese<br>PreKindergarten through Grade 12                |                         |
|                 | Bilingual Education Teacher - Cantonese/Chinese         PreKindergarten through Grade 12 |                         |
|                 | Previous                                                                                 | Next                    |
|                 |                                                                                          |                         |
| Scroll thr      | ough the list and select the endorsement(s) for which y                                  | ou would like to apply. |
| 🛨 🔎 Type here t | search 📻 💌 🚅                                                                             | 🖮 🤹 🗿 🤜 🗐 🧿             |