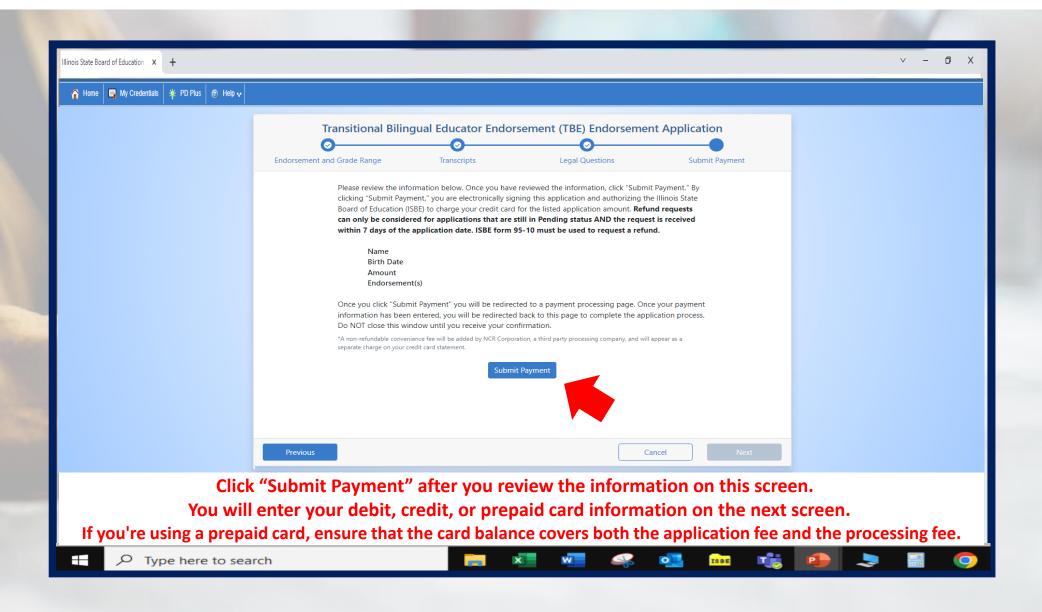

|                  | Print this page for your records                                                                                                                                                                                                                                                                                                                                                                                                                                                                |        |
|------------------|-------------------------------------------------------------------------------------------------------------------------------------------------------------------------------------------------------------------------------------------------------------------------------------------------------------------------------------------------------------------------------------------------------------------------------------------------------------------------------------------------|--------|
|                  | You have successfully applied for the following TBE <i>Endorsement(s)</i> :                                                                                                                                                                                                                                                                                                                                                                                                                     |        |
|                  | All materials should be sent to:<br>Illinois State Board of Education<br>Educator Licensure Department<br>100 North First Street, E:240<br>Springfield, Illinois 62777-0001<br>or<br>Your local Region Office of Education (ROE),<br>Find your local RoEC here.                                                                                                                                                                                                                                 |        |
|                  | Your application will not be evaluated until all required supplemental documents (e.g. transcripts, forms)<br>have been received. Visit www.isbe.net/Pages/Educator-Licensure-Requirements to view requirements for your<br>application.<br>To check the status of this application, please sign into your ELIS account and click <i>My Credentials</i> .<br>Once the review is complete, you will receive an e-mail indicating your status. All evaluations are valid for two fiscal<br>years. |        |
|                  | 🖨 Print 🥻 Home                                                                                                                                                                                                                                                                                                                                                                                                                                                                                  |        |
| You can print th | his page for your records after you complete the application pr                                                                                                                                                                                                                                                                                                                                                                                                                                 | ocess. |