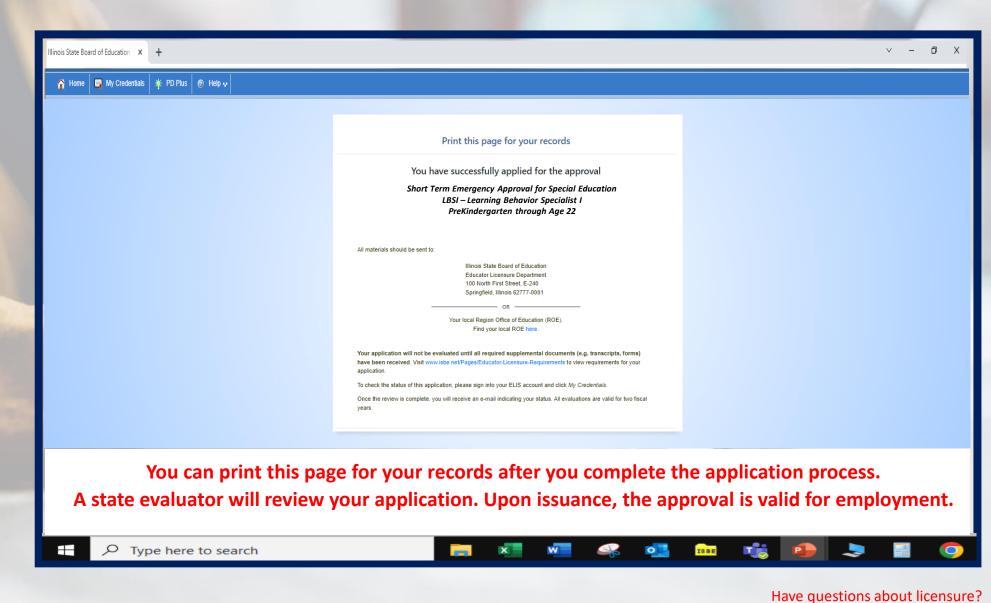

## How to Apply for a Short-term Emergency Approval for Special Education

Handheld devices, tablets and Macs are not compatible with our system. Please make sure you are using a desktop or laptop computer for the most optimal experience.

6

Contact your nearest <u>Regional Office of Education or Intermediate Service Center</u>. Visit our <u>ISBE License Renewal</u> page for additional information regarding renewal requirements.