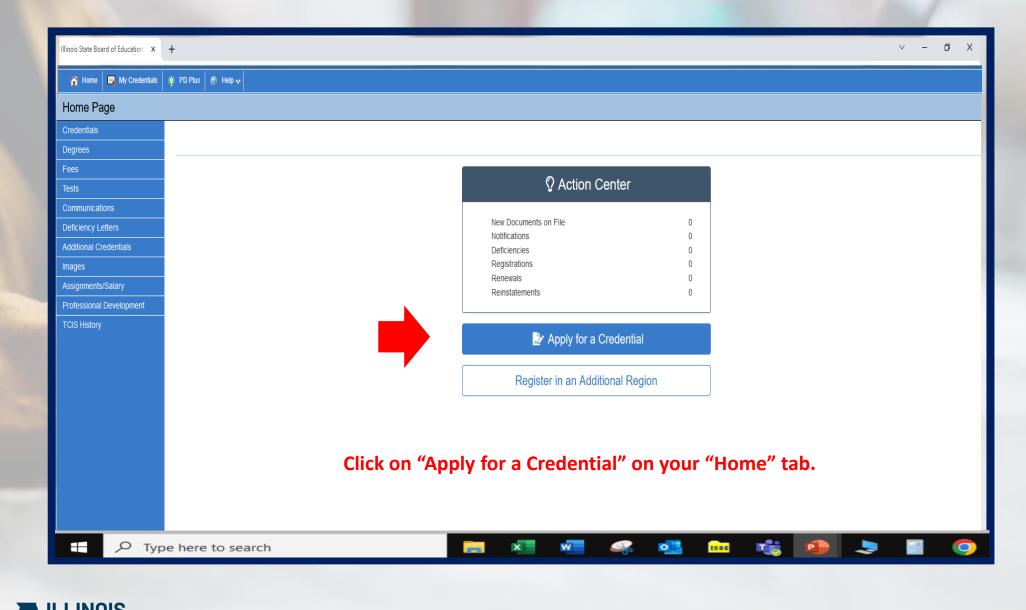

## How to Apply for a Short-term Emergency Approval for Special Education

Handheld devices, tablets and Macs are not compatible with our system. Please make sure you are using a desktop or laptop computer for the most optimal experience.