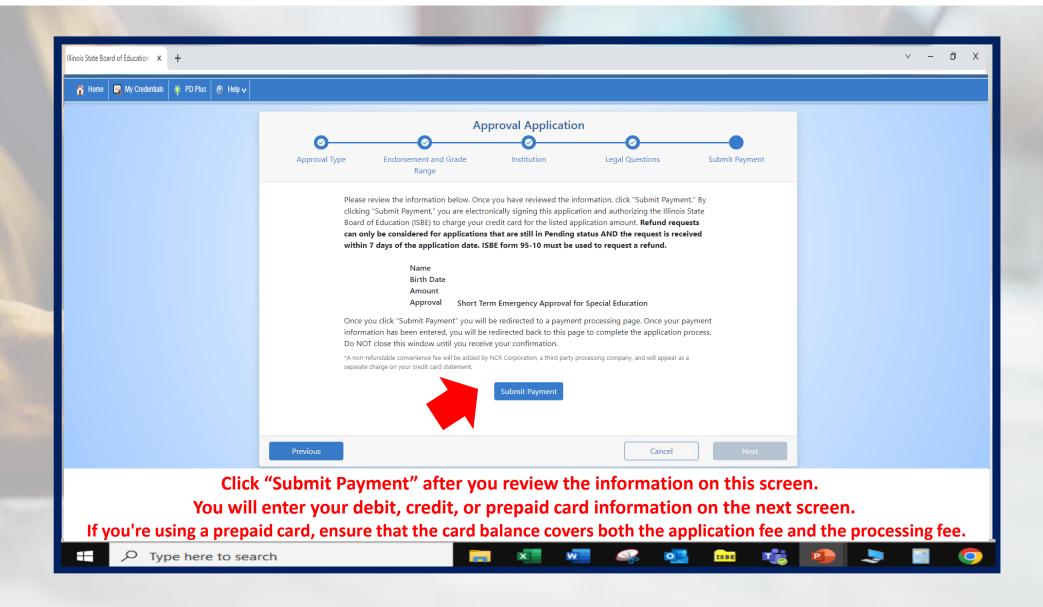

## How to Apply for a Short-term Emergency Approval for Special Education

Handheld devices, tablets and Macs are not compatible with our system. Please make sure you are using a desktop or laptop computer for the most optimal experience.