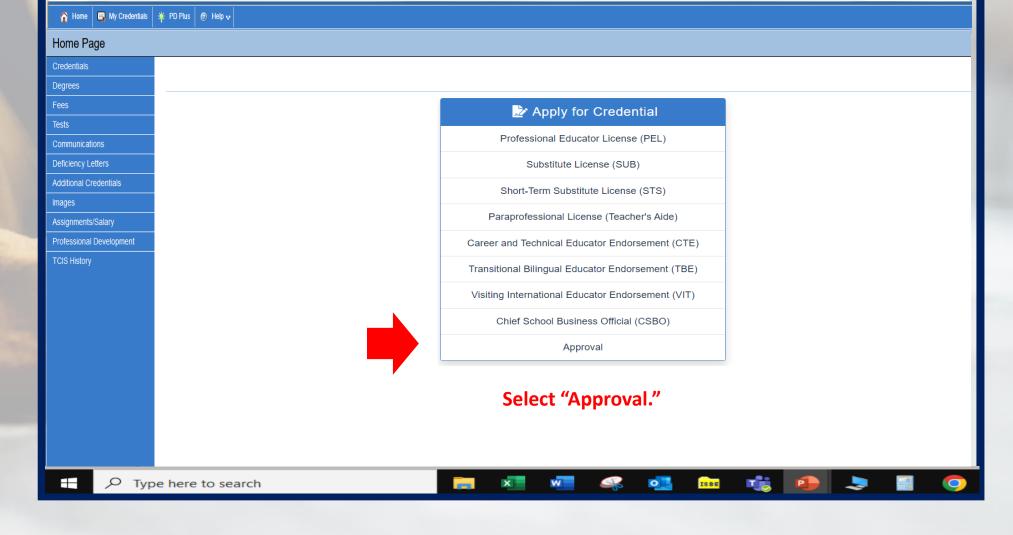

## How to Apply for a Short-term Emergency Approval for Special Education

Handheld devices, tablets and Macs are not compatible with our system. Please make sure you are using a desktop or laptop computer for the most optimal experience.