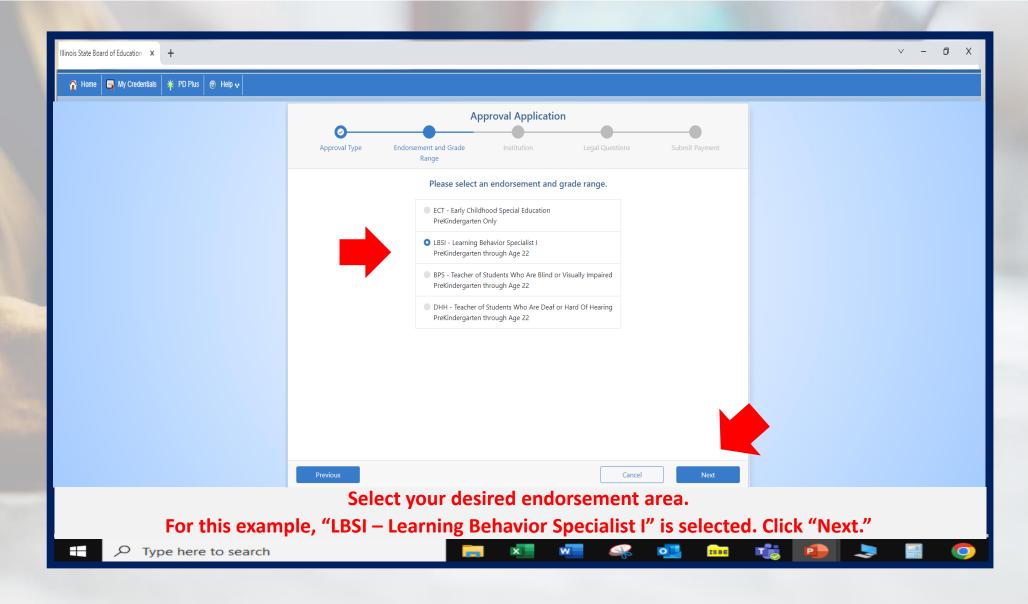

## How to Apply for a Short-term Emergency Approval for Special Education

Handheld devices, tablets and Macs are not compatible with our system. Please make sure you are using a desktop or laptop computer for the most optimal experience.