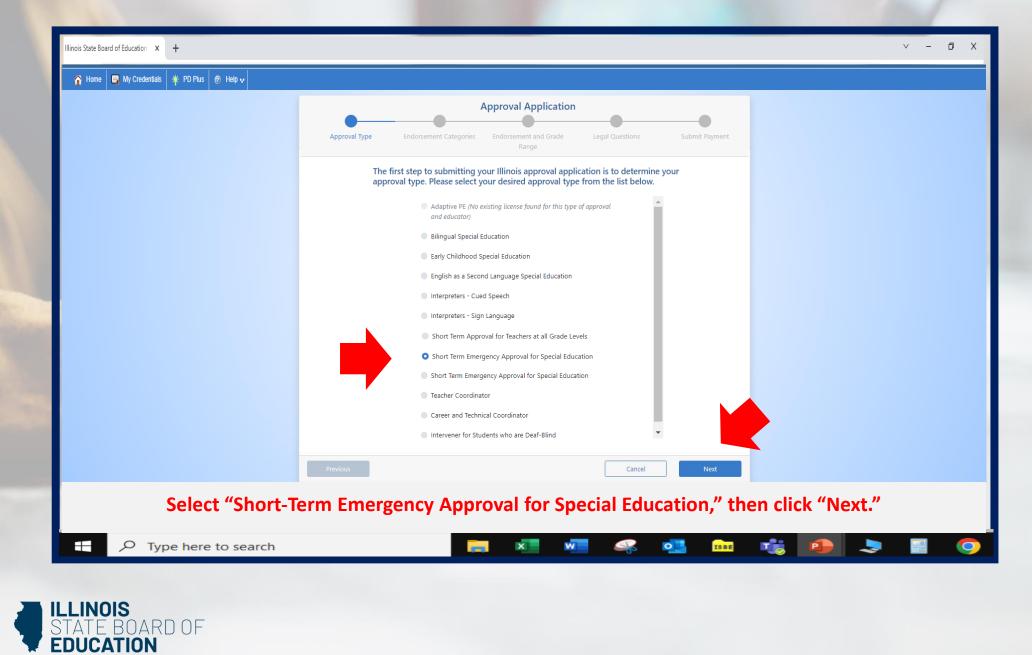

## How to Apply for a Short-term Emergency Approval for Special Education

Handheld devices, tablets and Macs are not compatible with our system. Please make sure you are using a desktop or laptop computer for the most optimal experience.