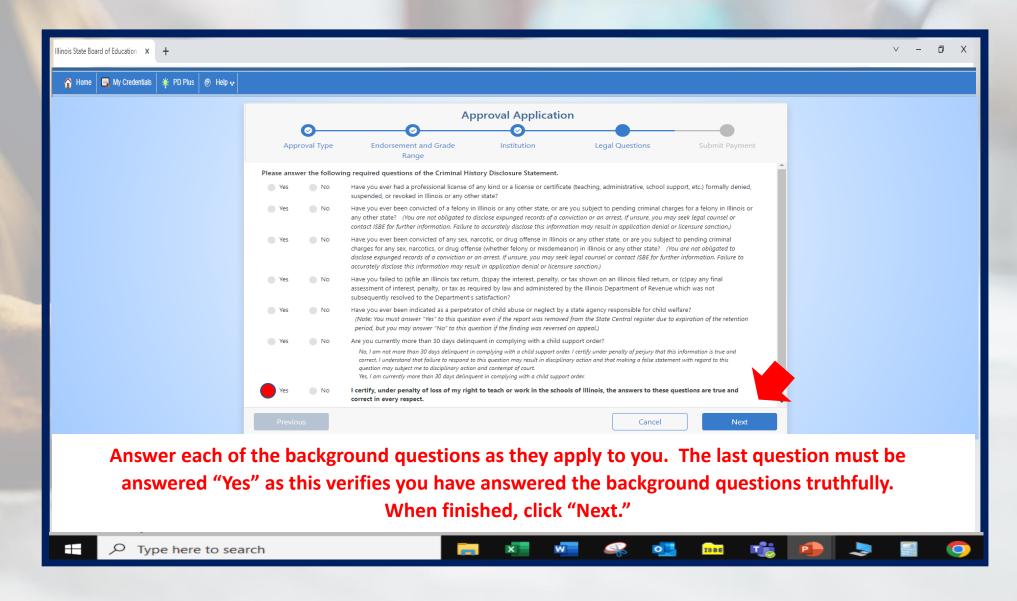

## How to Apply for a Short-term Emergency Approval for Special Education

Handheld devices, tablets and Macs are not compatible with our system. Please make sure you are using a desktop or laptop computer for the most optimal experience.