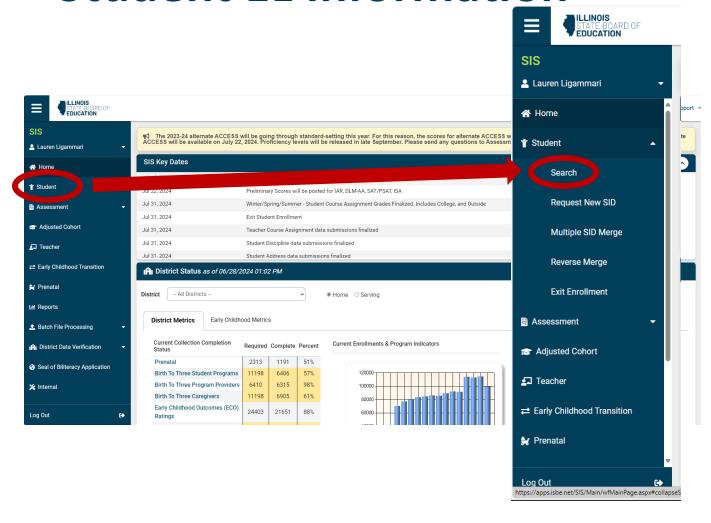

# **Student Information**

**English Learner** 

**Student EL Information** 

### **Search for Student**

- Two Ways to Find a Student
  - State ID
    - 9-digit number assigned to each student.
  - Identifying Information
    - First Name
    - Last Name
    - Birthdate
    - Gender