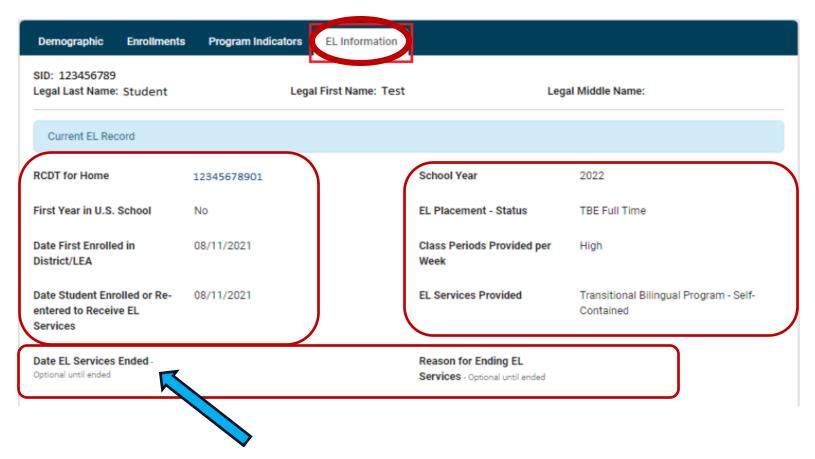

### **EL Information**

- Dates
  - First enrolled in district and services
- School Year
- Placement
- Class Periods
- Services
- Services Ended
  - Date/Reason
  - First-year refusal = WITHDRAWAL
  - Second-year refusal = Placement as refusal

### **EL Information**

This is only used the first year a student has a "refusal" on record as the parents are **withdrawing** the student from a program.