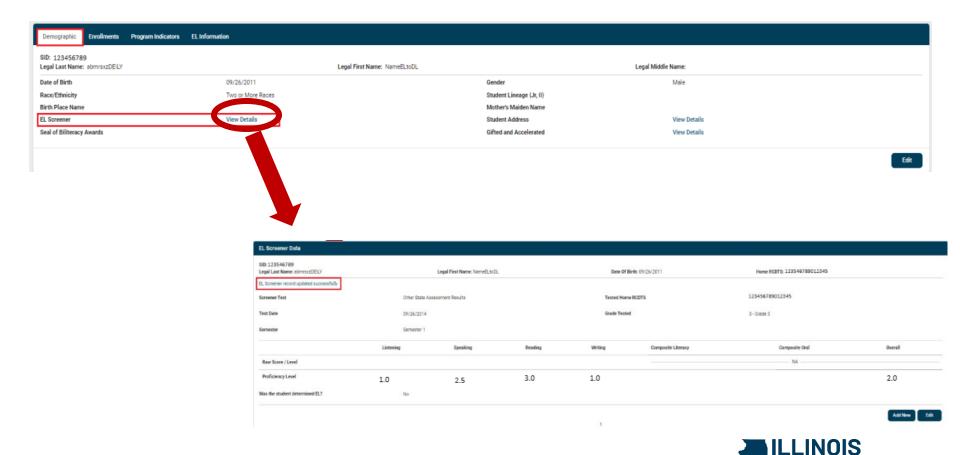

# **Demographics Tab**

- EL Screener
  - Date of screening
  - Type of screener
  - If the student qualified
  - Scores
    - Highly recommended that districts enter the scores that a student earned.

# **Demographics**