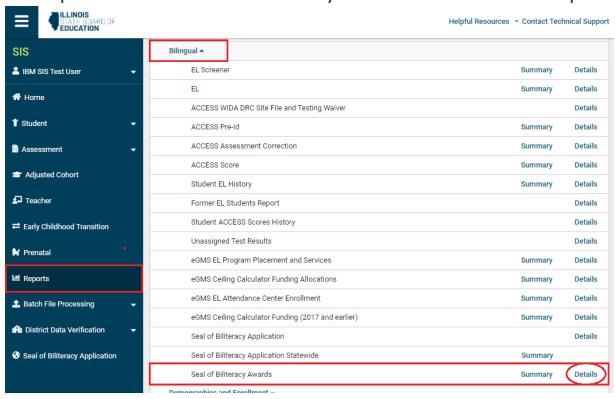

# Report Options in SIS for Bilingual/ESL Education

| DU!   |                                                    |         |         |
|-------|----------------------------------------------------|---------|---------|
| Bilir | gual •                                             |         |         |
|       | EL Screener                                        | Summary | Details |
|       | EL                                                 | Summary | Details |
|       | ACCESS WIDA DRC Site File and Testing Waiver       |         | Details |
|       | ACCESS Pre-Id                                      | Summary | Details |
|       | ACCESS Assessment Correction                       | Summary | Details |
|       | ACCESS Score                                       | Summary | Details |
|       | Student EL History                                 | Summary | Details |
|       | Former EL Students Report                          |         | Details |
|       | Student ACCESS Scores History                      |         | Details |
|       | Unassigned Test Results                            |         | Details |
|       | eGMS EL Program Placement and Services             | Summary | Details |
|       | eGMS Ceiling Calculator Funding Allocations        | Summary | Details |
|       | eGMS EL Attendance Center Enrollment               | Summary | Details |
|       | eGMS Ceiling Calculator Funding (2017 and earlier) | Summary | Details |
|       | Seal of Biliteracy Application                     |         | Details |
|       | Seal of Biliteracy Application Statewide           | Summary |         |
|       | Seal of Biliteracy Awards                          | Summary | Details |
|       |                                                    |         |         |