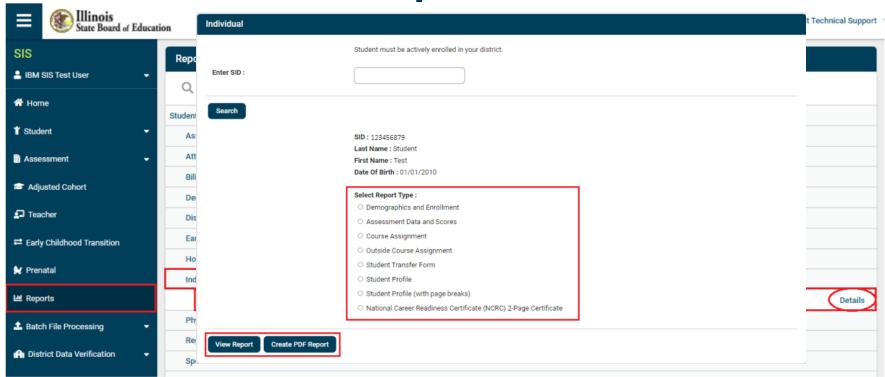

# **Individual Student Report**

- Give detailed information about one student.
- Assessment data and scores:
  - Most used report for ELs.
  - Historical ACCESS assessment data.
  - Viewable after the students are officially enrolled in a school and in a district.
    - As long as the previous district (if a transfer) has exited the student.

### Individual Student Report