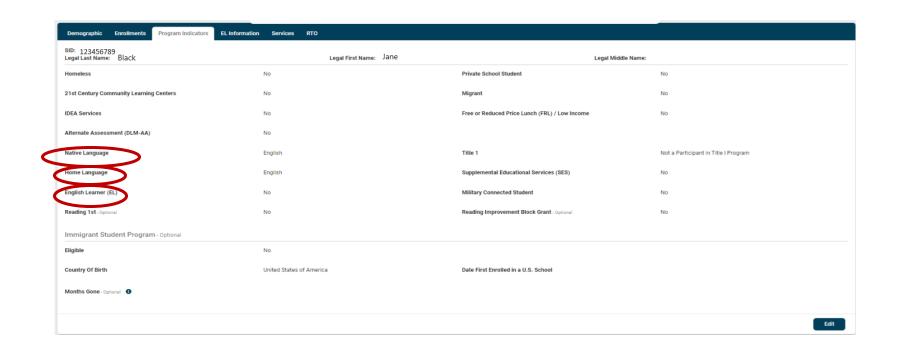

## **Program Indicators**

- Native Language
  - The language other than English, listed on the HLS.
  - Must enter in this field to open the screener.
- Home Language
  - Can be the language spoken to the child at home or the other language other than English listed on the HLS.
- English Learner
  - Status of student
    - Yes/No
    - Former/Did not attain proficiency

# **Program Indicators**