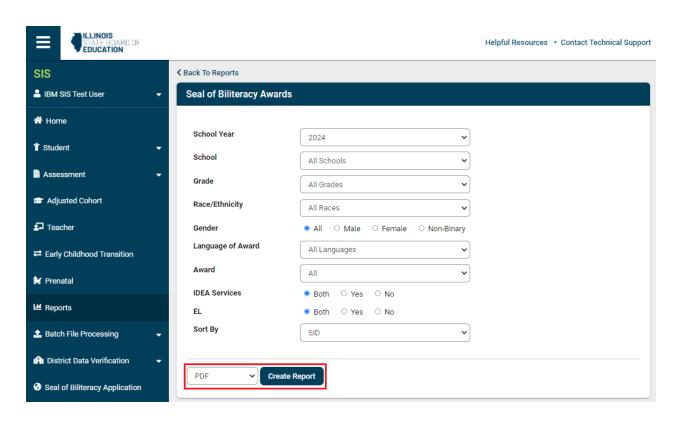

# Report Options in SIS for Bilingual/ESL Education

| DU!   |                                                    |         |         |
|-------|----------------------------------------------------|---------|---------|
| Bilir | gual •                                             |         |         |
|       | EL Screener                                        | Summary | Details |
|       | EL                                                 | Summary | Details |
|       | ACCESS WIDA DRC Site File and Testing Waiver       |         | Details |
|       | ACCESS Pre-Id                                      | Summary | Details |
|       | ACCESS Assessment Correction                       | Summary | Details |
|       | ACCESS Score                                       | Summary | Details |
|       | Student EL History                                 | Summary | Details |
|       | Former EL Students Report                          |         | Details |
|       | Student ACCESS Scores History                      |         | Details |
|       | Unassigned Test Results                            |         | Details |
|       | eGMS EL Program Placement and Services             | Summary | Details |
|       | eGMS Ceiling Calculator Funding Allocations        | Summary | Details |
|       | eGMS EL Attendance Center Enrollment               | Summary | Details |
|       | eGMS Ceiling Calculator Funding (2017 and earlier) | Summary | Details |
|       | Seal of Biliteracy Application                     |         | Details |
|       | Seal of Biliteracy Application Statewide           | Summary |         |
|       | Seal of Biliteracy Awards                          | Summary | Details |
|       |                                                    |         |         |