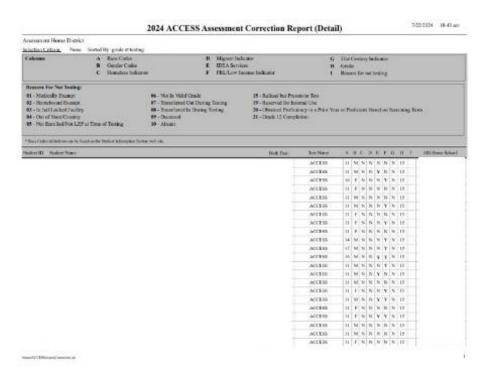

| SIS Flora Datrie                                       |     | 2024 ACCESS Pre-ID (Detail) |      |                            |   |      |                                   |                            | 14                                                                                                                                                                                                                                                                                                                                                                                                                                                                                                                                                                                                                                                                                                                                                                                                                                                                                                                                                                                                                                                                                                                                                                                                                                                                                                                                                                                                                                                                                                                                                                                                                                                                                                                                                                                                                                                                                                                                                                                                                                                                                                                             | 5 41 |   |    |
|--------------------------------------------------------|-----|-----------------------------|------|----------------------------|---|------|-----------------------------------|----------------------------|--------------------------------------------------------------------------------------------------------------------------------------------------------------------------------------------------------------------------------------------------------------------------------------------------------------------------------------------------------------------------------------------------------------------------------------------------------------------------------------------------------------------------------------------------------------------------------------------------------------------------------------------------------------------------------------------------------------------------------------------------------------------------------------------------------------------------------------------------------------------------------------------------------------------------------------------------------------------------------------------------------------------------------------------------------------------------------------------------------------------------------------------------------------------------------------------------------------------------------------------------------------------------------------------------------------------------------------------------------------------------------------------------------------------------------------------------------------------------------------------------------------------------------------------------------------------------------------------------------------------------------------------------------------------------------------------------------------------------------------------------------------------------------------------------------------------------------------------------------------------------------------------------------------------------------------------------------------------------------------------------------------------------------------------------------------------------------------------------------------------------------|------|---|----|
| Sertal By: News.                                       |     |                             |      |                            |   |      |                                   |                            |                                                                                                                                                                                                                                                                                                                                                                                                                                                                                                                                                                                                                                                                                                                                                                                                                                                                                                                                                                                                                                                                                                                                                                                                                                                                                                                                                                                                                                                                                                                                                                                                                                                                                                                                                                                                                                                                                                                                                                                                                                                                                                                                |      |   |    |
| Culturary<br>A. Dirth Data<br>Student ID. Student Name | e c | Gender<br>Excellence Geole  |      | Educaty<br>Native Language |   |      | F Migran Indones<br>G III Indiana |                            | II DEA Service                                                                                                                                                                                                                                                                                                                                                                                                                                                                                                                                                                                                                                                                                                                                                                                                                                                                                                                                                                                                                                                                                                                                                                                                                                                                                                                                                                                                                                                                                                                                                                                                                                                                                                                                                                                                                                                                                                                                                                                                                                                                                                                 |      |   |    |
|                                                        |     | Home F                      | KDTE | Serving RCDIS              | A | B    | 0                                 | D                          | £                                                                                                                                                                                                                                                                                                                                                                                                                                                                                                                                                                                                                                                                                                                                                                                                                                                                                                                                                                                                                                                                                                                                                                                                                                                                                                                                                                                                                                                                                                                                                                                                                                                                                                                                                                                                                                                                                                                                                                                                                                                                                                                              | T.   | i | u  |
|                                                        |     |                             |      |                            |   | C.F. | 30 - Godr 19                      | Black or African American  | Yoruba                                                                                                                                                                                                                                                                                                                                                                                                                                                                                                                                                                                                                                                                                                                                                                                                                                                                                                                                                                                                                                                                                                                                                                                                                                                                                                                                                                                                                                                                                                                                                                                                                                                                                                                                                                                                                                                                                                                                                                                                                                                                                                                         | P)   | 1 | ٧  |
|                                                        |     |                             |      |                            |   | . +  | 11 - Geals 11                     | White                      | Avec                                                                                                                                                                                                                                                                                                                                                                                                                                                                                                                                                                                                                                                                                                                                                                                                                                                                                                                                                                                                                                                                                                                                                                                                                                                                                                                                                                                                                                                                                                                                                                                                                                                                                                                                                                                                                                                                                                                                                                                                                                                                                                                           | N    |   | Y. |
|                                                        |     |                             |      |                            |   | 1.   | II - Grode ()                     | White                      | Antic                                                                                                                                                                                                                                                                                                                                                                                                                                                                                                                                                                                                                                                                                                                                                                                                                                                                                                                                                                                                                                                                                                                                                                                                                                                                                                                                                                                                                                                                                                                                                                                                                                                                                                                                                                                                                                                                                                                                                                                                                                                                                                                          | n    |   | Y  |
|                                                        |     |                             |      |                            |   | M    | 11-Strate II                      | White                      | Ambie                                                                                                                                                                                                                                                                                                                                                                                                                                                                                                                                                                                                                                                                                                                                                                                                                                                                                                                                                                                                                                                                                                                                                                                                                                                                                                                                                                                                                                                                                                                                                                                                                                                                                                                                                                                                                                                                                                                                                                                                                                                                                                                          | n    |   | Ÿ  |
|                                                        |     |                             |      |                            |   | F    | 12 - Gode (2                      | Hispanic of Lulino         | Sporroth                                                                                                                                                                                                                                                                                                                                                                                                                                                                                                                                                                                                                                                                                                                                                                                                                                                                                                                                                                                                                                                                                                                                                                                                                                                                                                                                                                                                                                                                                                                                                                                                                                                                                                                                                                                                                                                                                                                                                                                                                                                                                                                       | Pr.  |   | ψ. |
|                                                        |     |                             |      |                            |   | M    | 9 - Gode 9                        | Hispanic or Latino         | Sporish                                                                                                                                                                                                                                                                                                                                                                                                                                                                                                                                                                                                                                                                                                                                                                                                                                                                                                                                                                                                                                                                                                                                                                                                                                                                                                                                                                                                                                                                                                                                                                                                                                                                                                                                                                                                                                                                                                                                                                                                                                                                                                                        | PV   |   | Y  |
|                                                        |     |                             |      |                            |   | M    | 10 Grain 19                       | Hispanic or Latino         | Spanish                                                                                                                                                                                                                                                                                                                                                                                                                                                                                                                                                                                                                                                                                                                                                                                                                                                                                                                                                                                                                                                                                                                                                                                                                                                                                                                                                                                                                                                                                                                                                                                                                                                                                                                                                                                                                                                                                                                                                                                                                                                                                                                        | , N  |   | ٧  |
|                                                        |     |                             |      |                            |   | M    | 8 - Steale S                      | Native Havailan or Other P | Tariffolia (Carlos Carlos Carl | N    |   | Ÿ  |
|                                                        |     |                             |      |                            |   | M    | 11 - Geody 11                     | White                      | Andic                                                                                                                                                                                                                                                                                                                                                                                                                                                                                                                                                                                                                                                                                                                                                                                                                                                                                                                                                                                                                                                                                                                                                                                                                                                                                                                                                                                                                                                                                                                                                                                                                                                                                                                                                                                                                                                                                                                                                                                                                                                                                                                          | - N  |   | Υ  |
|                                                        |     |                             |      |                            |   | M    | 30 - Gode 18                      | Hispanic or Laine          | Spensh                                                                                                                                                                                                                                                                                                                                                                                                                                                                                                                                                                                                                                                                                                                                                                                                                                                                                                                                                                                                                                                                                                                                                                                                                                                                                                                                                                                                                                                                                                                                                                                                                                                                                                                                                                                                                                                                                                                                                                                                                                                                                                                         | N    |   | ٧  |
|                                                        |     |                             |      |                            |   | M    | 30 - Cloub: 19                    | Hispanic or Latino         | Spanish                                                                                                                                                                                                                                                                                                                                                                                                                                                                                                                                                                                                                                                                                                                                                                                                                                                                                                                                                                                                                                                                                                                                                                                                                                                                                                                                                                                                                                                                                                                                                                                                                                                                                                                                                                                                                                                                                                                                                                                                                                                                                                                        | 16   |   | ٧  |
|                                                        |     |                             |      |                            |   | F    | 9 - Grob 9                        | Hispanic or Latino         | Spenish                                                                                                                                                                                                                                                                                                                                                                                                                                                                                                                                                                                                                                                                                                                                                                                                                                                                                                                                                                                                                                                                                                                                                                                                                                                                                                                                                                                                                                                                                                                                                                                                                                                                                                                                                                                                                                                                                                                                                                                                                                                                                                                        | - N  |   | ٧  |
|                                                        |     |                             |      |                            |   | E    | 90 - Geols 19                     | Black or African American  | Chickenia (Nysnja)                                                                                                                                                                                                                                                                                                                                                                                                                                                                                                                                                                                                                                                                                                                                                                                                                                                                                                                                                                                                                                                                                                                                                                                                                                                                                                                                                                                                                                                                                                                                                                                                                                                                                                                                                                                                                                                                                                                                                                                                                                                                                                             | - N  |   | Y  |
|                                                        |     |                             |      |                            |   | F    | II -Giode II                      | Hispanic or Latino         | Sperish                                                                                                                                                                                                                                                                                                                                                                                                                                                                                                                                                                                                                                                                                                                                                                                                                                                                                                                                                                                                                                                                                                                                                                                                                                                                                                                                                                                                                                                                                                                                                                                                                                                                                                                                                                                                                                                                                                                                                                                                                                                                                                                        | - N  |   | Ÿ  |
|                                                        |     |                             |      |                            |   | M    | 12 - Gesti 12                     | Holpanic of Latino         | toporroh                                                                                                                                                                                                                                                                                                                                                                                                                                                                                                                                                                                                                                                                                                                                                                                                                                                                                                                                                                                                                                                                                                                                                                                                                                                                                                                                                                                                                                                                                                                                                                                                                                                                                                                                                                                                                                                                                                                                                                                                                                                                                                                       | . 16 |   | Y  |
|                                                        |     |                             |      |                            |   |      | 10 - Gests 19                     | Hispanie er Letino         | mjorish                                                                                                                                                                                                                                                                                                                                                                                                                                                                                                                                                                                                                                                                                                                                                                                                                                                                                                                                                                                                                                                                                                                                                                                                                                                                                                                                                                                                                                                                                                                                                                                                                                                                                                                                                                                                                                                                                                                                                                                                                                                                                                                        | N.   |   | Y  |
|                                                        |     |                             |      |                            |   | M    | 9 Grale 9                         | Hispanic or Latino         | Spiridi                                                                                                                                                                                                                                                                                                                                                                                                                                                                                                                                                                                                                                                                                                                                                                                                                                                                                                                                                                                                                                                                                                                                                                                                                                                                                                                                                                                                                                                                                                                                                                                                                                                                                                                                                                                                                                                                                                                                                                                                                                                                                                                        | N    |   | Y  |
|                                                        |     |                             |      |                            |   | M    | 11 - Goods 11                     | Wike                       | Aubic                                                                                                                                                                                                                                                                                                                                                                                                                                                                                                                                                                                                                                                                                                                                                                                                                                                                                                                                                                                                                                                                                                                                                                                                                                                                                                                                                                                                                                                                                                                                                                                                                                                                                                                                                                                                                                                                                                                                                                                                                                                                                                                          | N    |   | γ  |
|                                                        |     |                             |      |                            |   |      | 10 - siede 18                     | Hispanic or Latino         | Spirith                                                                                                                                                                                                                                                                                                                                                                                                                                                                                                                                                                                                                                                                                                                                                                                                                                                                                                                                                                                                                                                                                                                                                                                                                                                                                                                                                                                                                                                                                                                                                                                                                                                                                                                                                                                                                                                                                                                                                                                                                                                                                                                        | N    |   | ٧  |
|                                                        |     |                             |      |                            |   | M    | 31 - Chule 11                     | Hispanic or Labor          | Spanish                                                                                                                                                                                                                                                                                                                                                                                                                                                                                                                                                                                                                                                                                                                                                                                                                                                                                                                                                                                                                                                                                                                                                                                                                                                                                                                                                                                                                                                                                                                                                                                                                                                                                                                                                                                                                                                                                                                                                                                                                                                                                                                        | N    |   | ٧  |
|                                                        |     |                             |      |                            |   | F    | 11 - Cleule 11                    | Hispano or Latino          | Spenish                                                                                                                                                                                                                                                                                                                                                                                                                                                                                                                                                                                                                                                                                                                                                                                                                                                                                                                                                                                                                                                                                                                                                                                                                                                                                                                                                                                                                                                                                                                                                                                                                                                                                                                                                                                                                                                                                                                                                                                                                                                                                                                        | 16   |   | ٧  |
|                                                        |     |                             |      |                            |   | T    | 11+Grols H                        | Hispanic or Latino         | Spenish                                                                                                                                                                                                                                                                                                                                                                                                                                                                                                                                                                                                                                                                                                                                                                                                                                                                                                                                                                                                                                                                                                                                                                                                                                                                                                                                                                                                                                                                                                                                                                                                                                                                                                                                                                                                                                                                                                                                                                                                                                                                                                                        | N    |   | ٧  |
|                                                        |     |                             |      |                            |   | M    | 10-Grak 18                        | Hispanic or Latino         | Sperish                                                                                                                                                                                                                                                                                                                                                                                                                                                                                                                                                                                                                                                                                                                                                                                                                                                                                                                                                                                                                                                                                                                                                                                                                                                                                                                                                                                                                                                                                                                                                                                                                                                                                                                                                                                                                                                                                                                                                                                                                                                                                                                        | N.   |   | Y  |
|                                                        |     |                             |      |                            |   | M    | H+Gestr H                         | Hispanic or Latino         | Spanish                                                                                                                                                                                                                                                                                                                                                                                                                                                                                                                                                                                                                                                                                                                                                                                                                                                                                                                                                                                                                                                                                                                                                                                                                                                                                                                                                                                                                                                                                                                                                                                                                                                                                                                                                                                                                                                                                                                                                                                                                                                                                                                        | N    |   | ٧  |
|                                                        |     |                             |      |                            |   |      | 11 - Girole 11                    | Respiens or Latino         | spensh                                                                                                                                                                                                                                                                                                                                                                                                                                                                                                                                                                                                                                                                                                                                                                                                                                                                                                                                                                                                                                                                                                                                                                                                                                                                                                                                                                                                                                                                                                                                                                                                                                                                                                                                                                                                                                                                                                                                                                                                                                                                                                                         | Pe.  |   | ٧  |
|                                                        |     |                             |      |                            |   |      | 11 (Geola ) E                     | Hispanio or Latino         | Spanish                                                                                                                                                                                                                                                                                                                                                                                                                                                                                                                                                                                                                                                                                                                                                                                                                                                                                                                                                                                                                                                                                                                                                                                                                                                                                                                                                                                                                                                                                                                                                                                                                                                                                                                                                                                                                                                                                                                                                                                                                                                                                                                        | N.   |   | ٧  |
|                                                        |     |                             |      |                            |   |      | H-Grow H                          | Hispanic or Latino         | Sparish                                                                                                                                                                                                                                                                                                                                                                                                                                                                                                                                                                                                                                                                                                                                                                                                                                                                                                                                                                                                                                                                                                                                                                                                                                                                                                                                                                                                                                                                                                                                                                                                                                                                                                                                                                                                                                                                                                                                                                                                                                                                                                                        | N    |   | Y  |
|                                                        |     |                             |      |                            |   | F    | 12 - Grody 12                     | Hispanic or Latino         | Sparrah                                                                                                                                                                                                                                                                                                                                                                                                                                                                                                                                                                                                                                                                                                                                                                                                                                                                                                                                                                                                                                                                                                                                                                                                                                                                                                                                                                                                                                                                                                                                                                                                                                                                                                                                                                                                                                                                                                                                                                                                                                                                                                                        | 16   |   | Y  |
|                                                        |     |                             |      |                            |   | M    | 12 - Grods 12                     | Hispanic or Latino         | Sportoh                                                                                                                                                                                                                                                                                                                                                                                                                                                                                                                                                                                                                                                                                                                                                                                                                                                                                                                                                                                                                                                                                                                                                                                                                                                                                                                                                                                                                                                                                                                                                                                                                                                                                                                                                                                                                                                                                                                                                                                                                                                                                                                        | N    |   | ٧  |
|                                                        |     |                             |      |                            |   | M    | 11 - Glevale 11                   | Hispanic or Latino         | Spanish                                                                                                                                                                                                                                                                                                                                                                                                                                                                                                                                                                                                                                                                                                                                                                                                                                                                                                                                                                                                                                                                                                                                                                                                                                                                                                                                                                                                                                                                                                                                                                                                                                                                                                                                                                                                                                                                                                                                                                                                                                                                                                                        | 16   |   | ٧  |
|                                                        |     |                             |      |                            |   | M    | TI - Clinate 11                   | Hispanic or Latino         | Specials                                                                                                                                                                                                                                                                                                                                                                                                                                                                                                                                                                                                                                                                                                                                                                                                                                                                                                                                                                                                                                                                                                                                                                                                                                                                                                                                                                                                                                                                                                                                                                                                                                                                                                                                                                                                                                                                                                                                                                                                                                                                                                                       | 19   |   | ٧  |

# **ACCESS Corrections**

- Report to run after ACCESS testing.
- Certain window to enter codes.
  - Reason as to why students didn't test.