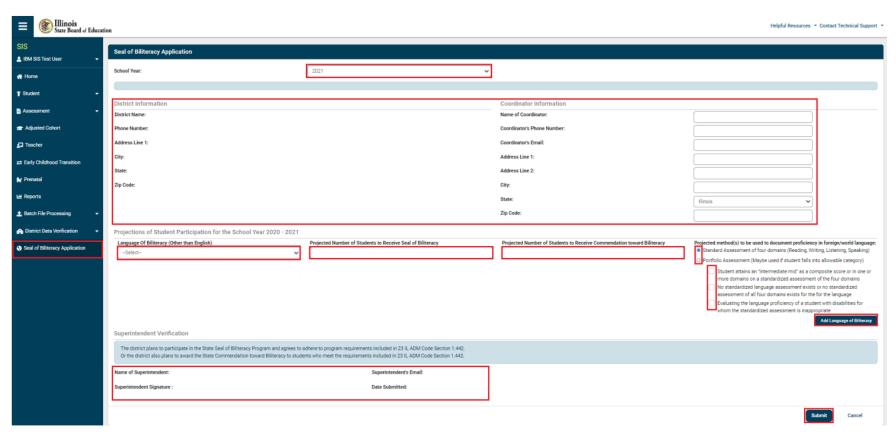

# Reports

# **Individual Student Report**

- Give detailed information about one student.
- Assessment data and scores:
  - Most used report for ELs.
  - Historical ACCESS assessment data.
  - Viewable after the students are officially enrolled in a school and in a district.
    - As long as the previous district (if a transfer) has exited the student.

### Individual Student Report

## **Blank Score Report**

#### **English Learners**

Grade Level: Content Area Tutoring:

Date First Enrolled in District/LEA: Developmental Bilingual Education:
New Arrival to U.S.: Dual Language & Two Way Immersion:

EL Placement - Entry Status: Heritage Language:

Native Language Code: Sheltered English Instruction:
Race Code: Transitional Bilingual:

Migrant Indicator: Content Based ESL:
Special Education IEP Indicator: Structured English Immersion or SDAIE:

Date Enrolled or Re-entered to Receive EL Services: Pull-Out ESL:

Class Periods Provided Per Week: Inclusionary Support:

Title III Status: Pull-Out for Individual Support:

Immigrant Education Program: Self-Contained: 504 Accommodation Indicator:

#### ACCESS Testing

Tier: Listening Proficiency Level:
Listening Scale Score: Speaking Proficiency Level:

 Speaking Scale Scoree:
 Reading Proficiency Level:

 Reading Scale Score:
 Writing Proficiency Level:

 Writing Scale Score:
 Comprehension Proficiency Level:

Comprehensive (Overall) ScaleScore: Oral Proficiency Level:

Oral Scale Score: Literacy Proficiency Level:

Literacy Scale Score: Composite (Overall) Proficiency Level:

Composite Scale Score: