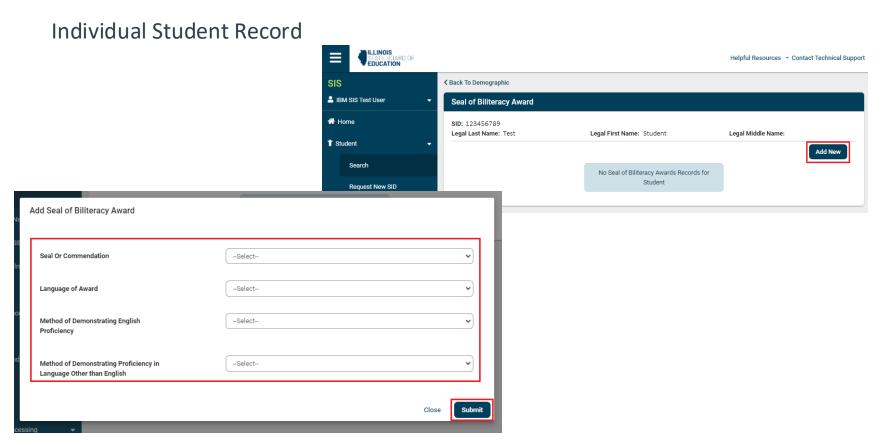

# Reports

# **Individual Student Report**

- Give detailed information about one student.
- Assessment data and scores:
  - Most used report for ELs.
  - Historical ACCESS assessment data.
  - Viewable after the students are officially enrolled in a school and in a district.
    - As long as the previous district (if a transfer) has exited the student.

### Individual Student Report