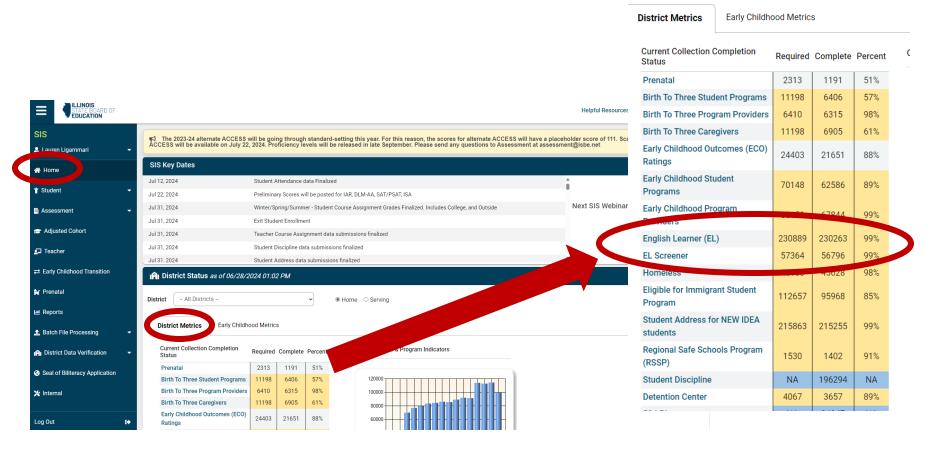

### **Dashboard**

- Live Current Data
- EL Screener
  - Shows enrolled students who must be screened.
- EL Data
  - All active EL students identified in the district.

|                                                                                                                                               |                                                                                                                                                                     | 2024 EL (Detail)                                                                     | )                     |                                                                           |                                                                                                                                                                                                                                                                                                                                                                                                                                                                                                                                                                                                                                                                                                                                                                                                                                                                                                                                                                                                                                                                                                                                                                                                                                                                                                                                                                                                                                                                                                                                                                                                                                                                                                                                                                                                                                                                                                                                                                                                                                                                                                                               |                                                                |                                                                |                   |             | 6/28/202 | 4 1: | :45 pm |   |                       |                                             |                                                                               |                                     |                                       |                           |         |      |      |      |
|-----------------------------------------------------------------------------------------------------------------------------------------------|---------------------------------------------------------------------------------------------------------------------------------------------------------------------|--------------------------------------------------------------------------------------|-----------------------|---------------------------------------------------------------------------|-------------------------------------------------------------------------------------------------------------------------------------------------------------------------------------------------------------------------------------------------------------------------------------------------------------------------------------------------------------------------------------------------------------------------------------------------------------------------------------------------------------------------------------------------------------------------------------------------------------------------------------------------------------------------------------------------------------------------------------------------------------------------------------------------------------------------------------------------------------------------------------------------------------------------------------------------------------------------------------------------------------------------------------------------------------------------------------------------------------------------------------------------------------------------------------------------------------------------------------------------------------------------------------------------------------------------------------------------------------------------------------------------------------------------------------------------------------------------------------------------------------------------------------------------------------------------------------------------------------------------------------------------------------------------------------------------------------------------------------------------------------------------------------------------------------------------------------------------------------------------------------------------------------------------------------------------------------------------------------------------------------------------------------------------------------------------------------------------------------------------------|----------------------------------------------------------------|----------------------------------------------------------------|-------------------|-------------|----------|------|--------|---|-----------------------|---------------------------------------------|-------------------------------------------------------------------------------|-------------------------------------|---------------------------------------|---------------------------|---------|------|------|------|
| Selection Criteria: Completed = No Sorted B                                                                                                   | By: Student Name                                                                                                                                                    |                                                                                      |                       |                                                                           |                                                                                                                                                                                                                                                                                                                                                                                                                                                                                                                                                                                                                                                                                                                                                                                                                                                                                                                                                                                                                                                                                                                                                                                                                                                                                                                                                                                                                                                                                                                                                                                                                                                                                                                                                                                                                                                                                                                                                                                                                                                                                                                               |                                                                |                                                                |                   |             |          |      |        |   |                       |                                             |                                                                               |                                     |                                       |                           |         |      |      |      |
| Columns  A Gender  B Grade Level  C IDEA Services  D Date First Enrolled in District/LEA                                                      | <ul> <li>E First Year in U.S. School</li> <li>F Migrant</li> <li>G EL Placement - Entry Status</li> <li>H Dual Language*</li> <li>I Native Language Code</li> </ul> | 1<br>1<br>1                                                                          |                       | rvices Pro<br>Student Er<br>Periods Pr                                    |                                                                                                                                                                                                                                                                                                                                                                                                                                                                                                                                                                                                                                                                                                                                                                                                                                                                                                                                                                                                                                                                                                                                                                                                                                                                                                                                                                                                                                                                                                                                                                                                                                                                                                                                                                                                                                                                                                                                                                                                                                                                                                                               |                                                                |                                                                | Receive I         | EL Services |          |      |        |   |                       |                                             |                                                                               |                                     |                                       |                           |         |      |      |      |
| EL Placement Entry Status 01 New (Removed in SY2010) 02 Returning (Removed in SY2010) 03 Parents Refused (Removed in SY2010) 10 TBE Full Time | 11 TBE Part Time<br>12 TPI<br>13 228.27-Plan<br>14 Parents Refused                                                                                                  | Reason For Ending EL: 01 Transitioned (Remo 02 Withdrawn by Parer 07 Erroneous Entry | oved in SY2           | 2010)                                                                     |                                                                                                                                                                                                                                                                                                                                                                                                                                                                                                                                                                                                                                                                                                                                                                                                                                                                                                                                                                                                                                                                                                                                                                                                                                                                                                                                                                                                                                                                                                                                                                                                                                                                                                                                                                                                                                                                                                                                                                                                                                                                                                                               |                                                                | 00 Nor<br>01 Lov                                               | ne<br>v<br>derate | ovided Per  | Week     |      |        |   |                       |                                             |                                                                               |                                     |                                       |                           |         |      |      |      |
| Dual Languange 01 Two Way Immersion 02 One W  EL Services Provided 00 None of the Above                                                       |                                                                                                                                                                     |                                                                                      |                       |                                                                           | 202                                                                                                                                                                                                                                                                                                                                                                                                                                                                                                                                                                                                                                                                                                                                                                                                                                                                                                                                                                                                                                                                                                                                                                                                                                                                                                                                                                                                                                                                                                                                                                                                                                                                                                                                                                                                                                                                                                                                                                                                                                                                                                                           | 24 F                                                           | EL Sc                                                          | reen              | er (De      | etail)   |      |        | _ | _                     |                                             |                                                                               |                                     |                                       |                           | 6/28/   | 2024 | 1:4: | 5 pm |
| Student ID Name                                                                                                                               | Columns A Gender B Race C Grade Level at Time of Scree D Native Language Code E Home Language Code F Semester G EL Screener Test Taken Cod                          |                                                                                      | H<br>I<br>J<br>K<br>L | Date El<br>Listenii<br>Listenii<br>Speakii<br>Speakii<br>Readin<br>Readin | L Screening - Rawing - Profig - Rawing - Profig - Rawing - Profig - Rawing - Profig - Rawing | v Score<br>ficiency<br>v Score<br>ficiency<br>Score<br>iciency | e/Level<br>ey Level<br>e/Level<br>y Level<br>/Level<br>v Level |                   |             |          |      |        |   | Q<br>R<br>S<br>T<br>U | Literadoral P<br>Overa<br>Final I<br>EL Ind | g - Pro<br>cy Proficie<br>Proficie<br>Il or Co<br>Detern<br>dicator<br>reener | ficien<br>ency I<br>ompo<br>ninatio | cy Lev<br>Level<br>site Pr<br>on of I | vel<br>roficier<br>LEP St | ncy Lev | vel  |      |      |
|                                                                                                                                               |                                                                                                                                                                     |                                                                                      | Birth Date            | A                                                                         | ВС                                                                                                                                                                                                                                                                                                                                                                                                                                                                                                                                                                                                                                                                                                                                                                                                                                                                                                                                                                                                                                                                                                                                                                                                                                                                                                                                                                                                                                                                                                                                                                                                                                                                                                                                                                                                                                                                                                                                                                                                                                                                                                                            | D                                                              | E F                                                            | G                 | Н           |          | I    | J      | K | L                     | М                                           | N                                                                             | o                                   | P                                     | Q                         | R       | s    | T    | J V  |
|                                                                                                                                               | Student ID: Nan Tested RCDTS:                                                                                                                                       | ie:                                                                                  |                       |                                                                           |                                                                                                                                                                                                                                                                                                                                                                                                                                                                                                                                                                                                                                                                                                                                                                                                                                                                                                                                                                                                                                                                                                                                                                                                                                                                                                                                                                                                                                                                                                                                                                                                                                                                                                                                                                                                                                                                                                                                                                                                                                                                                                                               |                                                                |                                                                |                   |             |          |      |        |   |                       |                                             |                                                                               |                                     |                                       |                           |         |      |      |      |