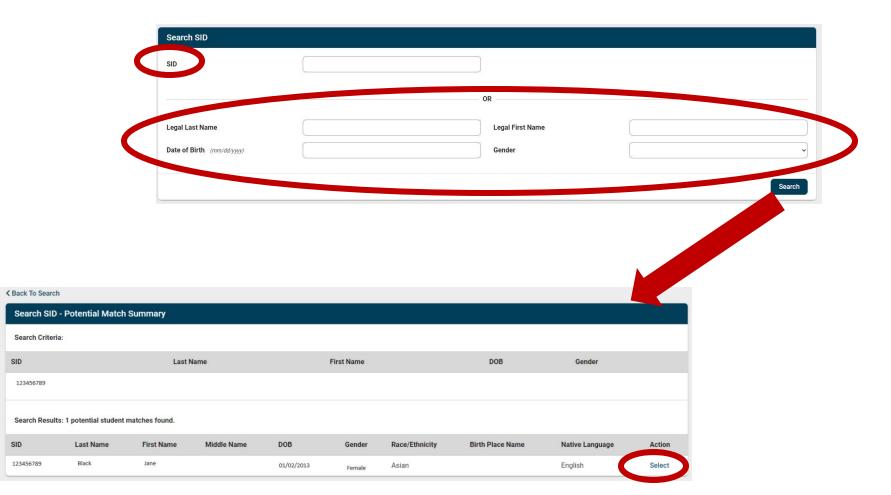

### **Search for Student**

- Two Ways to Find a Student
  - State ID
    - 9-digit number assigned to each student.
  - Identifying Information
    - First Name
    - Last Name
    - Birthdate
    - Gender