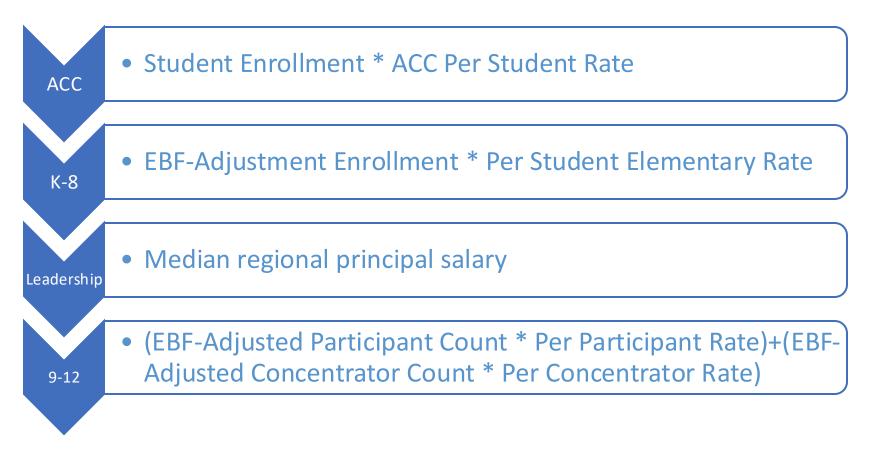

# Career and Technical Education Course Assignments



## Career and Technical Education (CTE) Course Assignments

### <u>SIS Key Dates</u>

- Local school administration meets with the Education for Employment (EFE) systems directors before every school year.
  - The EFE director assigns a list of courses that can be taught at each location.
- Schools must enter Student Course Assignments according to the CTE State Course Code supplied by the EFE to receive CTE funding.
  - CTE courses are identified in the Secondary State Course Catalog with a CTE label. All approved CTE state courses end with a character other than "0."
    - Example: 03001A001



EFE CTEi Funding = Elementary (K-8) + Secondary (9-12) + Leadership + ACC





#### Cluster: Architecture and Construction

CIP: 15.1301 - Drafting and Design Technology/Technician, General. (Non Traditional - Female)

### This report identifies student courses assigned by EFEs.

### Note: To work with a course, click Edit (page bottom) and then click the Select Ink. Click Offered Elsewhere and/or CTE WBL Included if applicable, and click the Assign Link. Click Unassign to remove a selected course. To save course assignments, click Next (page bottom) and then Submit.

#### B Group 1 Orientation Courses: Exploratory coursework, could be offered at the secondary level or prior-to-secondary in 7th or 8th grade.

School Year: 2025

| State Course Id | State Course Title                                      | Assign Course | Offered Elsewhere | CTE WBL Included |  |
|