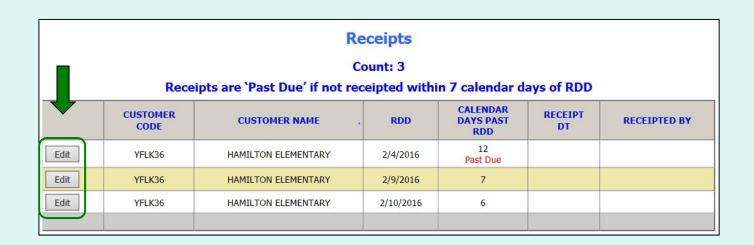

it YFLK36 HAMILTON ELEMENTARY 2/10/2016 6

All editable receipts for the customer are displayed, which include:

- Receipts that have not been entered and are greater than 7 days past RDD
- All receipts within 7 days of RDD



The 'Calendar Days Past RDD' column displays the number of days since the RDD selected at the time the order was placed. This may not be the same as the actual delivery date.

When the 7<sup>th</sup> day has passed, the 'Past Due' label is displayed.



ALL receipts will remain editable until the 7<sup>th</sup> day has passed.

To confirm that a receipt has been entered, check the 'Receipt Dt' and 'Receipted By' columns. These will contain the date of the last edit and the user who completed the transaction. If these are blank, the receipt has not yet been entered.



To enter or update a receipt, select **Edit**.

#### **Edit Receipt**

| Edit Receipt Detail        |              |
|----------------------------|--------------|
| Order Summary For:         | YNH001       |
| Order Confirmation Number: | F18271000002 |
| Program:                   | NSLP         |
| Requested Delivery Date:   | 09/18/2018   |
| Order Date:                | 09/07/2018   |

Review receipt quantities, change quantity/reason on line items as necessary, and select 'PROCESS Pending Receipt' button.

| Item<br>Code | Description                 | Case<br>Contents | Case<br>Price | Case Order<br>Qty | Case Receipt<br>Qty | Receipt<br>Cost | Fund Source | Reason for Receipt Qty<br>Difference |
|--------------|-----------------------------|------------------|---------------|----