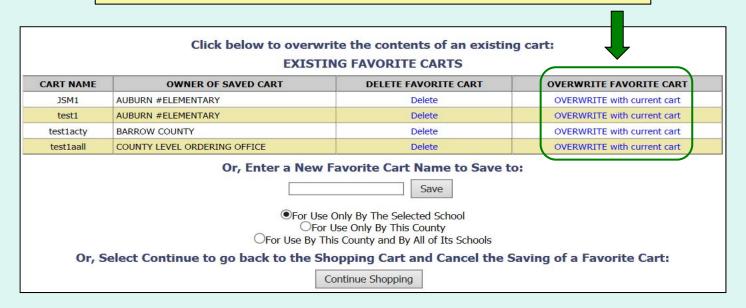

For items ordered on a regular basis, users may load a previously saved 'Favorite Cart'. Select Load Favorite Cart to open the selection dialog for saved carts.

|           |                              | SAVED CARTS          |                         |
|-----------|------------------------------|----------------------|-------------------------|
| CART NAME | OWNER OF SAVED CART          | DELETE FAVORITE CART | OVERWRITE FAVORITE CART |
| JSM1      | AUBURN #ELEMENTARY           | Delete               |                         |
| test1     | AUBURN #ELEMENTARY           | Delete               |                         |
| test1acty | BARROW COUNTY                | Delete               |                         |
| test1aall | COUNTY LEVEL ORDERING OFFICE | Delete               |                         |

Select a favorite cart from the 'Cart Name' column in the list of 'Saved Carts' to add the items and quantities to the current shopping cart.

Note: This will overwrite any items previously added to the current cart.

#### Other available actions:

- To return to the current shopping cart without loading a favorite cart, select **Continue Shopping**.
- Select **Delete** to remove a favorite cart that is no longer needed.

If these items and quantities will be ordered again, the user may save this information for future convenience. Select **Save Favorite Cart** to open the favorite carts screen.

To create a <u>new favorite cart</u>, enter a name and select **Save**. District users may select who can access this saved cart:

- Current School Only 'For Use Only By The Select School'
- District Only 'For Use Only By This County'
- **District-wide** 'For Use By This county and By All of Its Schools'

To <u>replace an existing favorite cart</u> with the current items and quantities, select **OVERWRITE with current cart**.