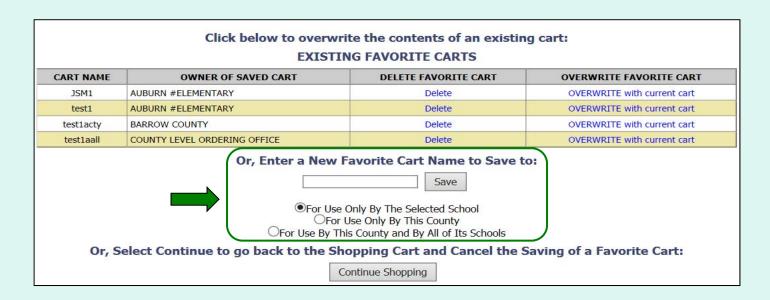

If these items and quantities will be ordered again, the user may save this information for future convenience. Select **Save Favorite Cart** to open the favorite carts screen.

To create a <u>new favorite cart</u>, enter a name and select **Save**. District users may select who can access this saved cart:

- Current School Only 'For Use Only By The Select School'
- District Only 'For Use Only By This County'
- **District-wide** 'For Use By This county and By All of Its Schools'

To <u>replace an existing favorite cart</u> with the current items and quantities, select **OVERWRITE with current cart**.

Note: This cannot be undone.