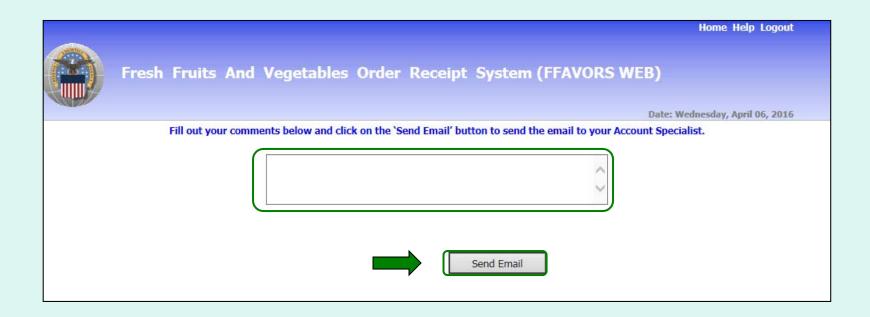

ering process, select **Return to home page** in the green menu on the left
side of the screen.

# **Email Account Specialist**

### Customer Homepage

From the Customer Homepage, select the **Email Account Specialist** link under the 'Orders' menu.

#### Orders

Place a New Order Modify Pending Order Edit Receipts View an Order

Current Fund Balances
Product News Flashes

Email Account Specialist

### Reports

Usage Reports
Budget Balance/Spent
Catalog

Customer Listing

### My Profile

My Profile

Place a New Order

Edit Receipts

View an Order

Modify Pending Order

Product News Flashes

Current Fund Balances

Email Account

From within the FFAVORS ordering process, select the **Email Account Specialist** link on the green menu on the left.

Specialist:

# **Email Account Specialist**



To report problems or ask questions related to produce orders, users may send a message to their assigned DLA Account Specialist(s) from within FFAVORS. Enter any questions or comments in the message block and select **Send Email**.

# **Email Account Specialist**

Place a New Order

Edit Receipts

View an Order

Modify Pending Order

Product News Flashes

Current Fund Balances

Email Account Specialist

Select a Different Customer

Return to home page

After sending the email, select an activity from the green menu on the left side of the screen to continue.

<u>District users only</u>: To edit receipts or perform other order-related transactions for a different customer, highlight **Select a Different Customer** to return to the customer selection screen.

To exit the ordering process,