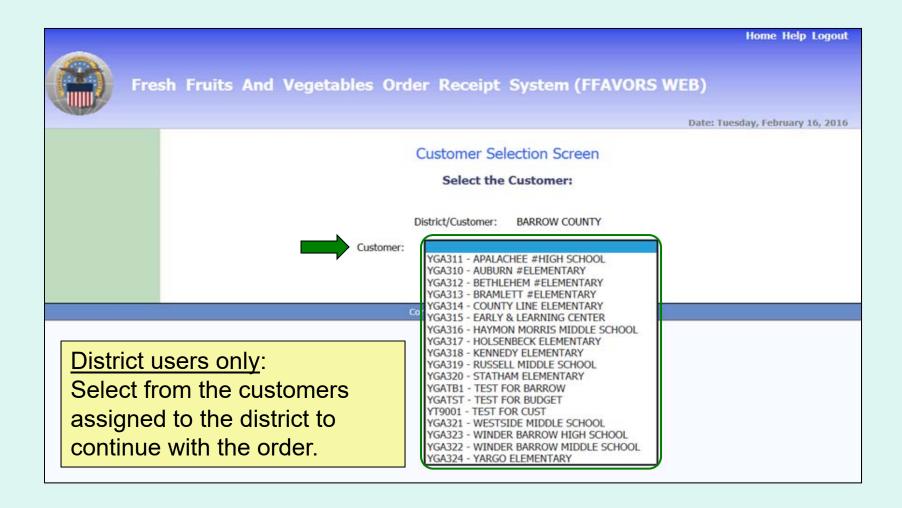

**District users only:** 

Once a customer is chosen, select Proceed.

Aside from the header, the remaining screens will be similar for both district users and other customers.

**Customer Header:** 

<Customer>

**AUBURN ELEMENTARY** 

**District Header:** 

<District> Ordering for <Customer>

**BARROW COUNTY Ordering for AUBURN #ELEMENTARY** 

If more than one program is available, choose the appropriate radio button for this order.