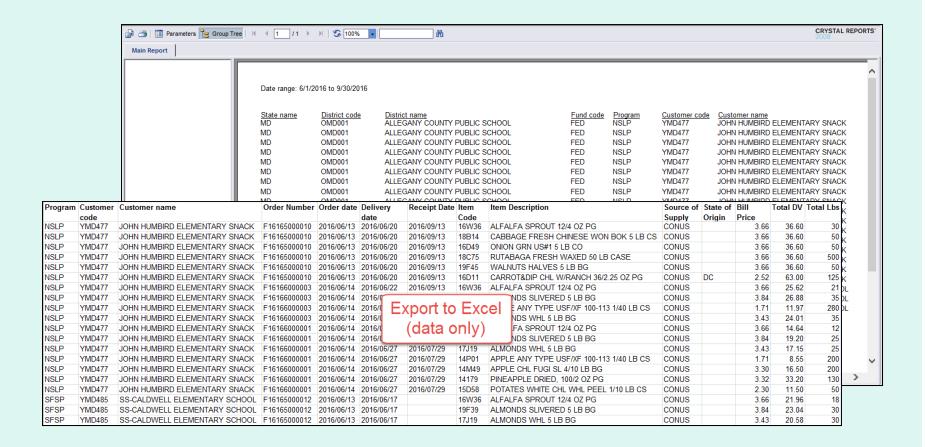

orts' menu.



### Choose a 'Report Type':

- Detail Include all details for every line item and order.
- Summary Show the total value, weight, and quantity.

Note: Detail is selected by default.



### **District Users only:**

Choose a 'Customer Code':

- All Customers Include all customers in report.
- <Customer Code> Show report for a specific customer.

Note: All Customers is selected by default.



Choose the date period to include in the report:

- 'RDD Start Date' earliest date to include
- 'RDD End Date' latest date to include

Note: These dates are required.

## **Usage Reports**



Select **View Report** to apply the selected criteria and open the report interface.

To view a help document that explains how to work with the report, select **Report Help**.

## **Usage Reports**



**EXAMPLE 1: Usage Report (Detail)** 

## **Usage Reports**



**EXAMPLE 2: Usage Report (Summary)** 

#### Customer Homepage

#### Welcome, Customer Organization

Please select from the following options:

#### Orders

Place a New Order

Modify Pending Order

Edit Receipts

View an Order

Current Fund Balances

Product News Flashes

Email Account Specialist

#### Reports

Usage Reports

Budget Balance/Spent

Catalog

Customer Listing

#### My Profile

My Profile

In the Customer Homepage, select the **Budget Balance/Spent** link under the 'Reports' menu.



Choose a 'Program' if there is more than one option.

Note: By default, the first program on the list is selected.

|