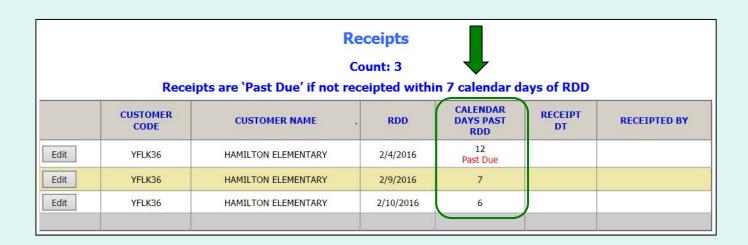

#### Receipts Count: 3 Receipts are 'Past Due' if not receipted within 7 calendar days of RDD CALENDAR CUSTOMER RECEIPT **CUSTOMER NAME** RDD **DAYS PAST** RECEIPTED BY CODE DT RDD 12 Edit YFLK36 HAMILTON ELEMENTARY 2/4/2016 Past Due 7 Edit YFLK36 HAMILTON ELEMENTARY 2/9/2016 Edit YFLK36 HAMILTON ELEMENTARY 2/10/2016 6

All editable receipts for the customer are displayed, which include:

- Receipts that have not been entered and are greater than 7 days past RDD
- All receipts within 7 days of RDD

The 'Calendar Days Past RDD' column displays the number of days since the RDD selected at the time the order was placed. This may not be the same as the actual delivery date.

When the 7<sup>th</sup> day has passed, the 'Past Due' label is displayed.

ALL receipts will remain editable until the 7<sup>th</sup> day has passed.

To confirm that a receipt has been entered, check the 'Receipt Dt' and 'Receipted By' columns. These will contain the date of the last edit and the user who completed the transaction. If these are blank, the receipt has not yet been entered.