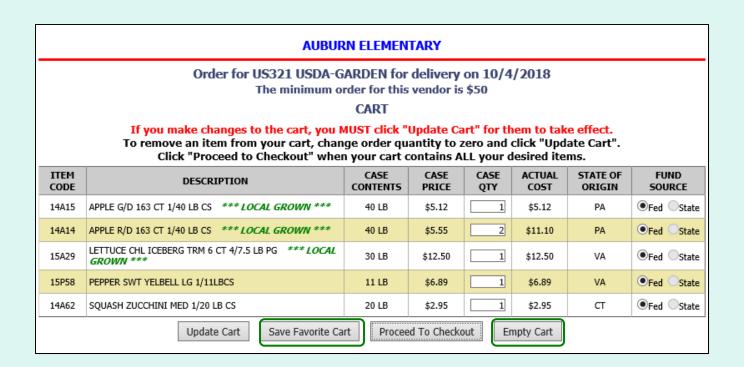

#### Other available actions:

- Select Save Favorite Cart to save the items and quantities for future orders.
- Select Empty Cart to remove everything from the shopping cart and start over.

When <u>ALL</u> items and quantities to be ordered are in the shopping cart, select **Proceed to Checkout**.

On the 'Order Confirmation Screen' verify the order data, including items, quantities, fund availability to cover the cost of this order. If the vendor's minimum order value is not met, a message displays below the 'Fund Balance' table.