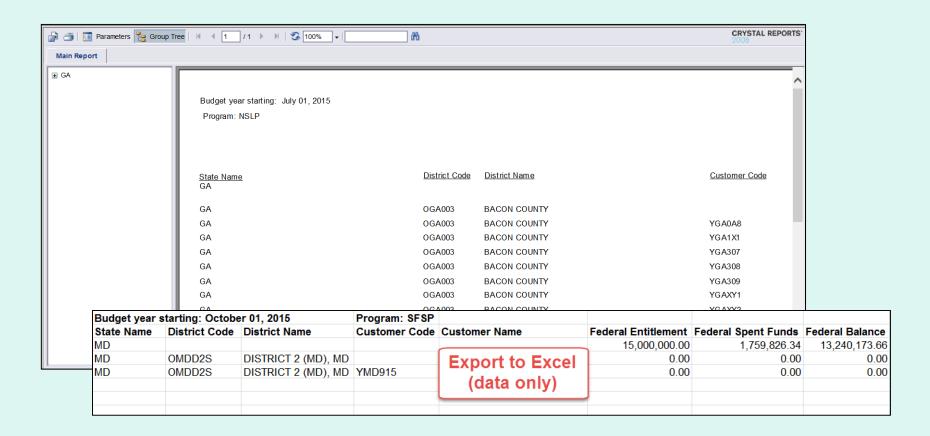

|                         |  |  |  |
|                                                                                                                                                                             | View Report Help        |  |  |  |

#### **District Users only:**

Choose a 'Customer Code':

- All Customers Include all customers in report.
- Customer Code> Show report for a specific customer.

Note: All Customers is selected by default.



Choose a range from the 'Budget Year' dropdown list to include in the report.

Note: The default is the current Budget Year.



Select **View Report** to apply the selected criteria and open the report interface.

To view a help document that explains how to work with the reports, select **Report Help**.



**EXAMPLE:** Budget/Balance Spent Report

#### Customer Homepage

#### Welcome, Customer Organization

Please select from the following options:

#### Orders

Place a New Order

Modify Pending Order

Edit Receipts

View an Order

Current Fund Balances

Product News Flashes

**Email Account Specialist** 

#### Reports

Usage Reports

Budget Balance/Spent

Catalog

Customer Listing

#### My Profile

My Profile

In the Customer Homepage, select the **Catalog** link under the 'Reports' menu.



Choose from the 'Catalog Effective Date' dropdown list.

Note: This date is required.



Select **View Report** to apply the selected criteria and open the report interface.

To view a help document that explains how to work with the reports, select **Report Help**.



**EXAMPLE: Catalog Report** 

##