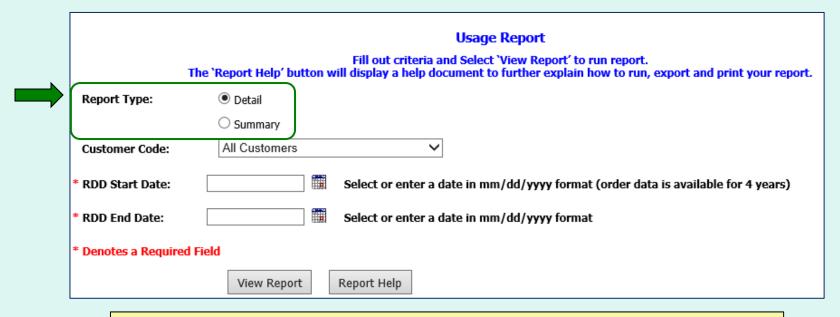

ter, users will use the Export function in the Crystal Reports interface.
- Printing is not available from the Crystal Reports interface; however, users may print a copy after the report is exported and saved to the computer.
- Additional guidance for working with the FFAVORS reports is available in a separate document under the Report Help button.

### Customer Homepage

### Welcome, Customer Organization

Please select from the following options:

### Orders

Place a New Order

Modify Pending Order

Edit Receipts

View an Order

Current Fund Balances

Product News Flashes

Email Account Specialist

### Reports

Usage Reports

Budget Balance/Spent

Catalog

Customer Listing

### My Profile

My Profile

In the Customer Homepage, select the **Usage Reports** link under the 'Reports' menu.



### Choose a 'Report Type':

- Detail Include all details for every line item and order.
- Summary Show the total value, weight, and quantity.

Note: Detail is selected by default.



### **District Users only:**

Choose a 'Customer Code':

- All Customers Include all customers in report.
- <Customer Code> Show report for a specific customer.

Note: All Customers is selected by default.



Choose the date period to include in the report:

- 'RDD Start Date' earliest date to include
- 'RDD End Date' latest date to include

Note: These dates are required.

## **Usage Reports**



Select **View Report** to apply the selected criteria and open the report interface.

To view a help document that explains how to work with the report, select **Report Help**.

## **Usage Reports**



**EXAMPLE 1