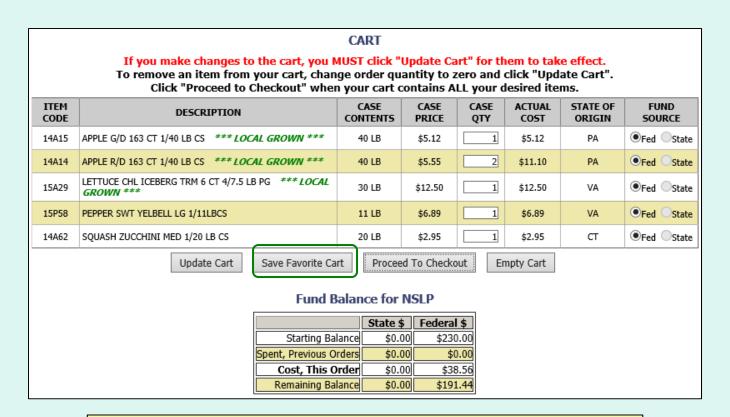

If these items and quantities will be ordered again, the user may save this information for future convenience. Select **Save Favorite Cart** to open the favorite carts screen.

To create a <u>new favorite cart</u>, enter a name and select **Save**. District users may select who can access this saved cart:

- Current School Only 'For Use Only By The Select School'
- District Only 'For Use Only By This County'
- **District-wide** 'For Use By This county and By All of Its Schools'

To <u>replace an existing favorite cart</u> with the current items and quantities, select **OVERWRITE with current cart**.