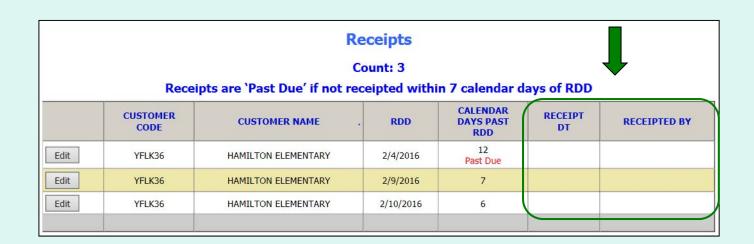

When the 7<sup>th</sup> day has passed, the 'Past Due' label is displayed.

ALL receipts will remain editable until the 7<sup>th</sup> day has passed.

To confirm that a receipt has been entered, check the 'Receipt Dt' and 'Receipted By' columns. These will contain the date of the last edit and the user who completed the transaction. If these are blank, the receipt has not yet been entered.