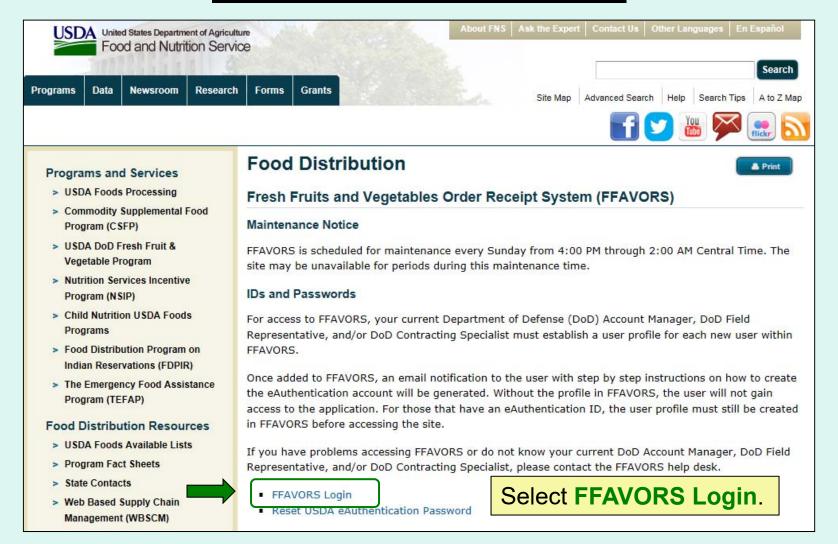

### **FFAVORS Access**

Navigate to this address in the browser:

https://www.fns.usda.gov/fdd/fresh-fruits-and-vegetables-order-receipt-system-ffavors