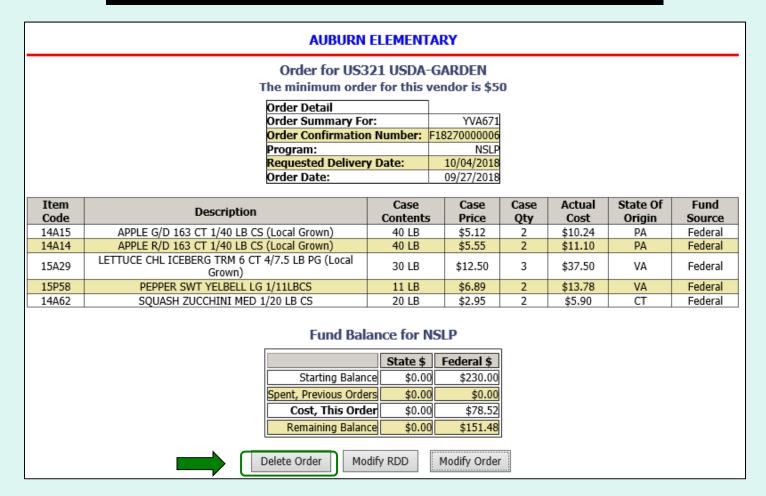

To cancel the displayed order, select the **Delete Order** button.

To confirm deletion of the displayed order, select **OK**. Select **Cancel** to exit without deleting.

Note: After the deletion is confirmed, the value for 'Cost, This Order' will display as \$0.00.

Confirmation of the change is displayed at the top of the screen. If you have opted in via My Profile, you will receive email notification for the modified order.

Use the buttons in the green menu on the left side of the screen to continue working in the FFAVORS ordering process or to exit.