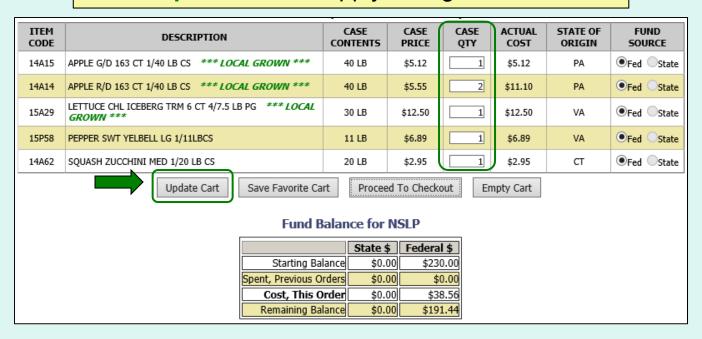

Delete Order

Modify RDD

Modify Order

To make changes to items and quantities on the displayed order, select the **Modify Order** button.

To update quantities of items in the shopping cart, change the value in the 'Case QTY' column. To remove an item, change the value to zero (0). Select **Update Cart** to apply changes to the cart.

To add new items to the shopping cart, change the value in the 'Case QTY' column in the list of 'Available Items' in the lower section.

#### Available Items:

Enter desired case qty for item(s) below and then click the Add Items To Cart button at bottom of catalog.

Items already in your shopping cart will not appear below.

Click State Abbreviation Lookup for State of Origin reference.

| CASE QTY | ITEM<br>CODE | DESCRIPTION                                     | CASE<br>CONTENTS | CASE<br>PRICE | STATE OF ORIGIN | FUND SOURCE |
|----------|--------------|-------------------------------------------------|------------------|---------------|-----------------|-------------|
|          | 14144        | APPLE CHL SL 200/2 OZ PG *** LOCAL GROWN ***    | 25 LB            | \$3.57        | PA              | ●Fed ○State |
|          | 14A15        | APPLE G/D 163 CT 1/40 LB CS *** LOCAL GROWN *** | 40 LB            | \$5.12        | PA              | ●Fed ○State |
|          | 14A14        | APPLE R/D 163 CT 1/40 LB CS *** LOCAL GROWN *** | 40 LB            | \$5.55        | PA              | ●Fed ○State |
|          | 14M32        | CARROT 12/2 LB BG *** LOCAL GROWN ***           | 24 LB            | \$12.44       | VA              | ●Fed ○State |
|          | 14M33        | CARROT WHL 1/5 LB BG *** LOCAL GROWN ***        | 5 LB             | \$3.50        | DE, VA          | ●Fed ○State |
|          | 35569        | EGGS,SHELL,FRESH,DZ MED                         | 15 CO            | \$7.25        |                 | ●Fed ○State |

Tools for <u>sorting</u> and <u>searching</u> the list of available items are available. Click **Add Items to Cart** to apply changes to the cart.