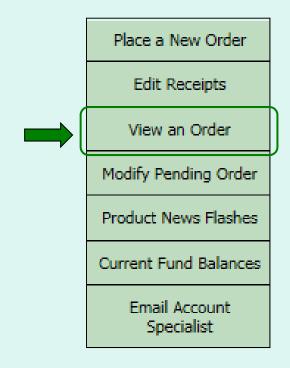

### Customer Homepage

From the Customer Homepage, select the **View an Order** link under the 'Orders' menu.

#### Orders

<u>Place a New Order</u> <u>Modify Pending Order</u> Edit Receipts

View an Order

Current Fund Balances
Product News Flashes
Email Account Specialist

### My Profile

My Profile

From within the FFAVORS ordering process, select the **View an Order** link on the green menu on the left.

| SURPLUS | DIST SECTION, NH Ordering for SURPLUS DIST SECTION |
|---------|----------------------------------------------------|
|         | Please select an order to VIEW                     |
|         | Requested Delivery Date :                          |
|         |                                                    |