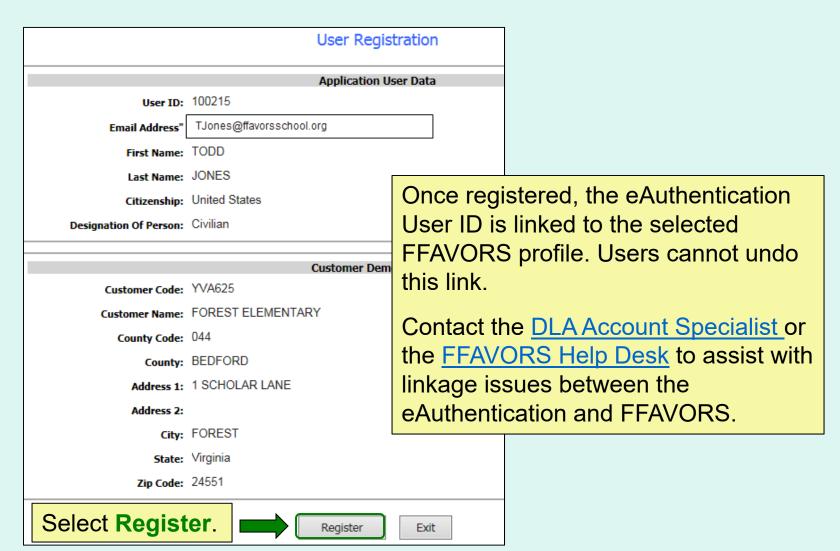

- The first time a user logs into the system, they will be prompted with 'Website User Agreement' and 'Registration' screens.
- The new user clicks Yes to agree to the terms of the User Agreement in order to begin placing orders through FFAVORS.
- The user should review all information on the 'Registration' screen. If this is correct, select the Register button. If the information needs to be changed, select the Exit button. Please contact the DLA Account Specialist or the FFAVORS Help Desk for assistance.

If you have guestions, please ask your FFAVORS account representative or email the FFAVORS help desk.

Confirm the customer organization linked to the profile. If this needs to be updated, contact the DLA Account Specialist or the FFAVORS Help Desk for assistance.