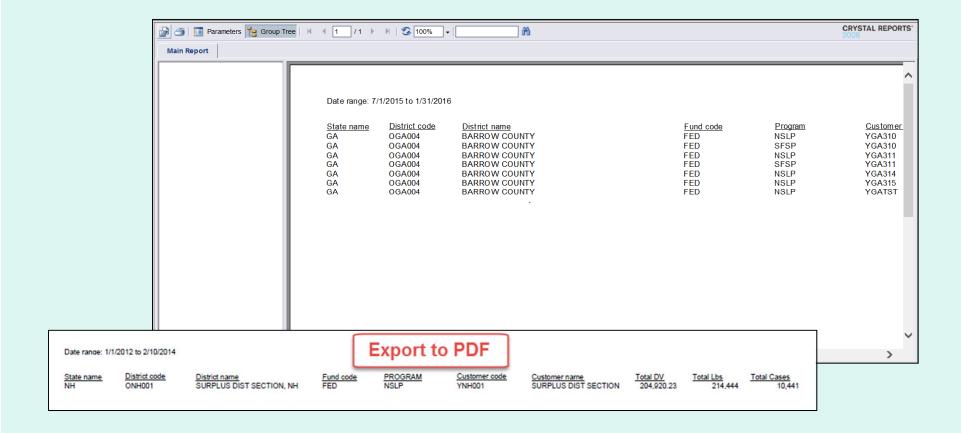

l details for every line item and order.
- Summary Show the total value, weight, and quantity.

Note: Detail is selected by default.



### **District Users only:**

Choose a 'Customer Code':

- All Customers Include all customers in report.
- <Customer Code> Show report for a specific customer.

Note: All Customers is selected by default.



Choose the date period to include in the report:

- 'RDD Start Date' earliest date to include
- 'RDD End Date' latest date to include

Note: These dates are required.

## **Usage Reports**



Select **View Report** to apply the selected criteria and open the report interface.

To view a help document that explains how to work with the report, select **Report Help**.

## **Usage Reports**



**EXAMPLE 1: Usage Report (Detail)** 

## **Usage Reports**



**EXAMPLE 2: Usage Report (Summary)** 

#### Customer Homepage

#### Welcome, Customer Organization

Please select from the following options:

#### Orders

Place a New Order

Modify Pending Order

Edit Receipts

View an Order

Current Fund Balances

Product News Flashes

Email Account Specialist

#### Reports

Usage Reports

Budget Balance/Spent

Catalog

Customer Listing

#### My Profile

My Profile

In the Customer Homepage, select the **Budget Balance/Spent** link under the 'Reports' menu.



Choose a 'Program' if there is more than one option.

Note: By default, the first program on the list is selected.

|                                                                                                                                                                             | Budg