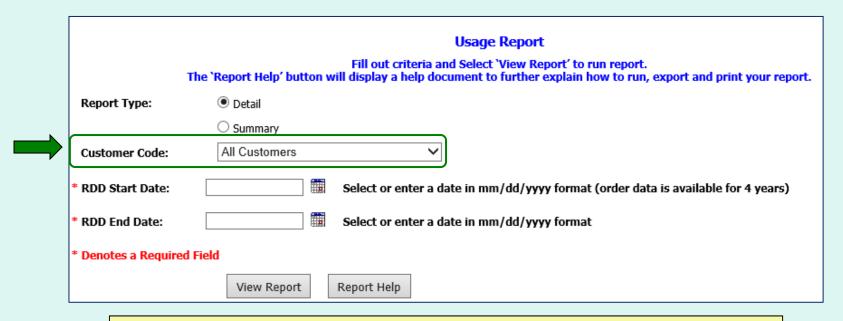

rt is exported and saved to the computer.
- Additional guidance for working with the FFAVORS reports is available in a separate document under the Report Help button.

### Customer Homepage

### Welcome, Customer Organization

Please select from the following options:

### Orders

Place a New Order

Modify Pending Order

Edit Receipts

View an Order

Current Fund Balances

Product News Flashes

Email Account Specialist

### Reports

Usage Reports

Budget Balance/Spent

Catalog

Customer Listing

### My Profile

My Profile

In the Customer Homepage, select the **Usage Reports** link under the 'Reports' menu.



### Choose a 'Report Type':

- Detail Include all details for every line item and order.
- Summary Show the total value, weight, and quantity.

Note: Detail is selected by default.



### **District Users only:**

Choose a 'Customer Code':

- All Customers Include all customers in report.
- <Customer Code> Show report for a specific customer.

Note: All Customers is selected by default.



Choose the date period to include in the report:

- 'RDD Start Date' earliest date to include
- 'RDD End Date' latest date to include

Note: These dates are required.

## **Usage Reports**



Select **View Report** to apply the selected criteria and open the report interface.

To view a help document that explains how to work with the report, select **Report Help**.

## **Usage Reports**



**EXAMPLE 1: Usage Report (Detail)** 

## **Usage Reports**



**EXAMPLE 2: Usage Report (Summary)** 

#### Customer Homepage

#### Welcome, Customer Organization

Please select from the followin