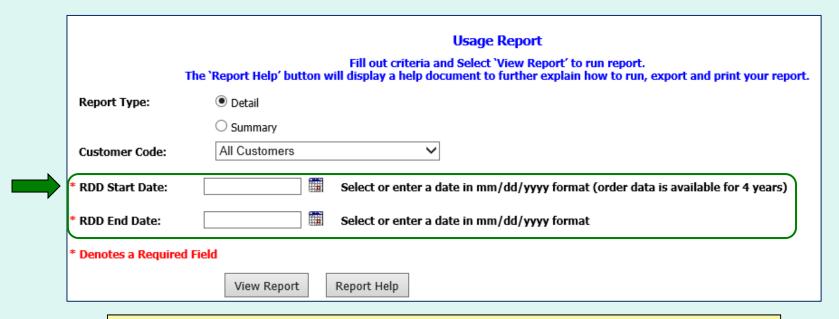

# Rules for Ordering

- A new catalog is created each Sunday.
- The catalog can be used to place orders for the following two weeks.
- Deliveries are available Monday through Friday only.
   There are no weekend deliveries.
- There is a required three (3) business day prep time between order and delivery date.
- The earliest available Requested Delivery Date (RDD)
  will be the fourth business day from the order date.
- Please direct questions about the available RDDs to the <u>DLA Account Specialist</u>.

Select from the available options in the 'Requested Delivery Date' dropdown list. These dates are based on the Rules for Ordering. Then, click on the **Go Shopping** button.