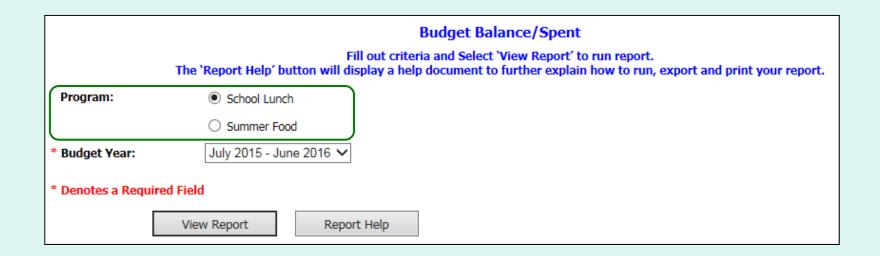

required.

## **Usage Reports**



Select **View Report** to apply the selected criteria and open the report interface.

To view a help document that explains how to work with the report, select **Report Help**.

## **Usage Reports**



**EXAMPLE 1: Usage Report (Detail)** 

## **Usage Reports**



**EXAMPLE 2: Usage Report (Summary)** 

#### Customer Homepage

#### Welcome, Customer Organization

Please select from the following options:

#### Orders

Place a New Order

Modify Pending Order

Edit Receipts

View an Order

Current Fund Balances

Product News Flashes

Email Account Specialist

#### Reports

Usage Reports

Budget Balance/Spent

Catalog

Customer Listing

#### My Profile

My Profile

In the Customer Homepage, select the **Budget Balance/Spent** link under the 'Reports' menu.



Choose a 'Program' if there is more than one option.

Note: By default, the first program on the list is selected.

|                                                                                                                                                                             | Budget Balance/Spent    |  |  |  |
|-----------------------------------------------------------------------------------------------------------------------------------------------------------------------------|-------------------------|--|--|--|
| Fill out criteria and Select 'View Report' to run report.<br>The 'Report Help' button will display a help document to further explain how to run, export and print your rep |                         |  |  |  |
| Program: