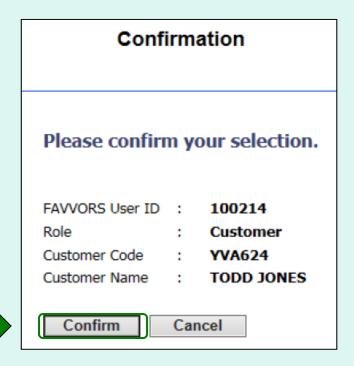

### Selection Page for Multiple FFAVORS Accounts

You have successfully logged into FFAVORS; however, multiple user FFAVORS accounts were found. Please select the FFAVORS User ID you wish to link to. Only FFAVORS accounts that have not been previously linked will be displayed.

|  | FFAVORS User ID | Role     | Customer Code | Customer Name |
|--|-----------------|----------|---------------|---------------|
|  | <u>100214</u>   | Customer | YVA624        | TODD JONES    |
|  | <u>100215</u>   | Customer | YVA625        | TODD JONES    |
|  | <u>100216</u>   | Customer | YVA625        | TODD JONES    |
|  |                 |          |               |               |

Users who order for multiple customer organizations may have more than one profile. They will be prompted to select which FFAVORS user profile to link to the current User ID.

The customer organization is identified in the 'Customer Code' and 'Customer Name' columns. Select from the available 'FFAVORS User ID' numbers to proceed.

After choosing from the list of available FFAVORS profiles, select the **Confirm** button to continue.

To return to the selection screen, select **Cancel**.

Fresh Fruits And Vegetables Order Receipt System (FFAVORS WEB)