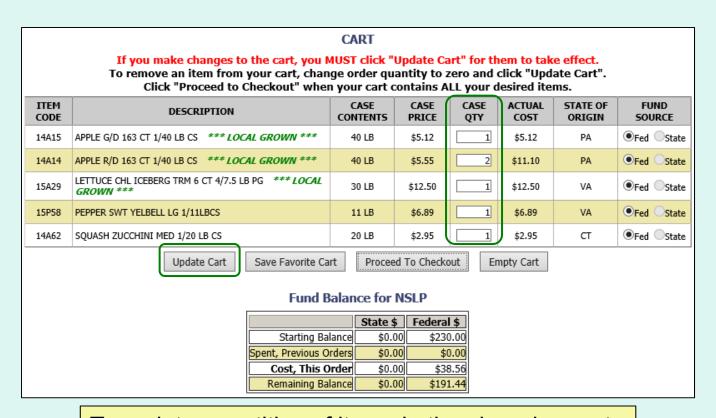

The items and quantities in the current shopping cart are displayed at the top of the screen. The 'Fund Balance' table shows the current cart total.

To update quantities of items in the shopping cart, change the value in the 'Case QTY' column. To remove an item, change the value to zero (0). Select **Update Cart** to apply changes to the cart.

#### CART

| ITEM<br>CODE | DESCRIPTION                                                  | CASE<br>CONTENTS | CASE<br>PRICE | CASE<br>QTY | ACTUAL<br>COST | STATE OF<br>ORIGIN | FUND<br>SOURCE |
|--------------|--------------------------------------------------------------|------------------|---------------|-------------|----------------|--------------------|----------------|
| 14A15        | APPLE G/D 163 CT 1/40 LB CS *** LOCAL GROWN ***              | 40 LB            | \$5.12        | 1           | \$5.12         | PA                 | ●Fed ○State    |
| 14A14        | APPLE R/D 163 CT 1/40 LB CS **** LOCAL GROWN ***             | 40 LB            | \$5.55        | 2           | \$11.10        | PA                 | ●Fed ○State    |
| 15A29        | LETTUCE CHL ICEBERG TRM 6 CT 4/7.5 LB PG *** LOCAL GROWN *** | 30 LB            | \$12.50       | 1           | \$12.50        | VA                 | ●Fed ○State    |
| 15P58        | PEPPER SWT YELBELL LG 1/11LBCS                               | 11 LB            | \$6.89        | 1           | \$6.89         | VA                 | ● Fed ○ State  |
| 14A62        | SQUASH ZUCCHINI MED 1/20 LB CS                               | 20 LB            | \$2.95        | 1           | \$2.95         | СТ                 | ●Fed ○State    |

#### Fund Balance for NSLP

|                        | State \$ | Federal \$ |
|------------------------|----------|------------|
| Starting Balance       | \$0.00   | \$230.00   |
| Spent, Previous Orders | \$0.00   | \$0.00     |
| Cost, This Order       | \$0.00   | \$38.56    |
| Remaining Balance      | \$0.00   | \$191.44   |