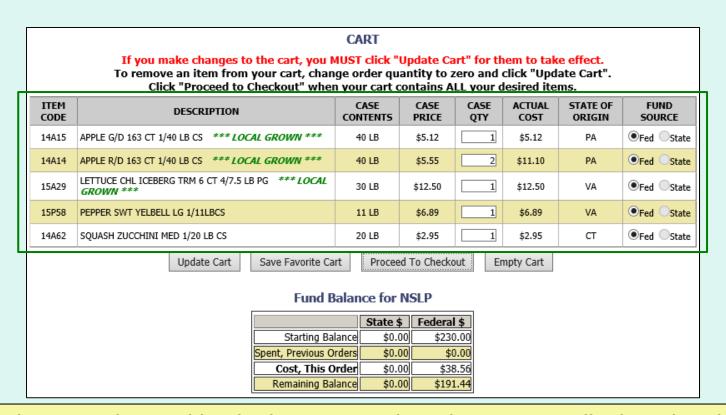

The items and quantities in the current shopping cart are displayed at the top of the screen. The 'Fund Balance' table shows the current cart total.

To update quantities of items in the shopping cart, change the value in the 'Case QTY' column. To remove an item, change the value to zero (0). Select **Update Cart** to apply changes to the cart.

#### CART

| ITEM<br>CODE | DESCRIPTION                                                  | CASE<br>CONTENTS | CASE<br>PRICE | CASE<br>QTY | ACTUAL<br>COST | STATE OF<br>ORIGIN | FUND<br>SOURCE |
|--------------|--------------------------------------------------------------|------------------|---------------|-------------|----------------|--------------------|----------------|
| 14A15        | APPLE G/D 163 CT 1/40 LB CS *** LOCAL GROWN ***              | 40 LB            | \$5.12        | 1           | \$5.12         | PA                 | ●Fed ○State    |
| 14A14        | APPLE R/D 163 CT 1/40 LB CS **** LOCAL GROWN ***             | 40 LB            | \$5.55        | 2           | \$11.10        | PA                 | ●Fed ○State    |
| 15A29        | LETTUCE CHL ICEBERG TRM 6 CT 4/7.5 LB PG *** LOCAL GROWN *** | 30 LB            | \$12.50       | 1           | \$12.50        | VA                 | ●Fed ○State    |
| 15P58        | PEPPER SWT YELBELL LG 1/11LBCS                               | 11 LB            | \$6.89        | 1           | \$6.89         | VA                 | ● Fed ○ State  |
| 14A62        | SQUASH ZUCCHINI MED 1/20 LB CS                               | 20 LB            | \$2.95        | 1           | \$2.95         | СТ                 | ●Fed ○State    |

#### Fund Balance for NSLP

|                        | State \$ | Federal \$ |
|------------------------|----------|------------|
| Starting Balance       | \$0.00   | \$230.00   |
| Spent, Previous Orders | \$0.00   | \$0.00     |
| Cost, This Order       | \$0.00   | \$38.56    |
| Remaining Balance      | \$0.00   | \$191.44   |