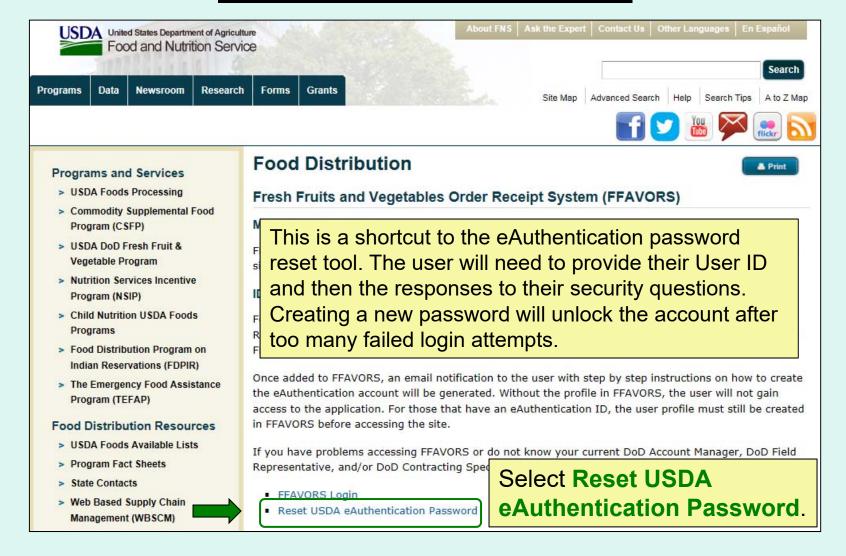

To use the eAuthentication selfservice tools to recover login information, click on the appropriate link next to 'I forgot my User ID | Password.'

<u>User ID</u>: To retrieve an existing User ID, the user will need to provide First Name, Last Name, and Email. The User ID(s) will be emailed.

Password: To set a new password, the user will need to provide their User ID and then the responses to the established security questions. Creating a new password will unlock the account after too many failed login attempts.