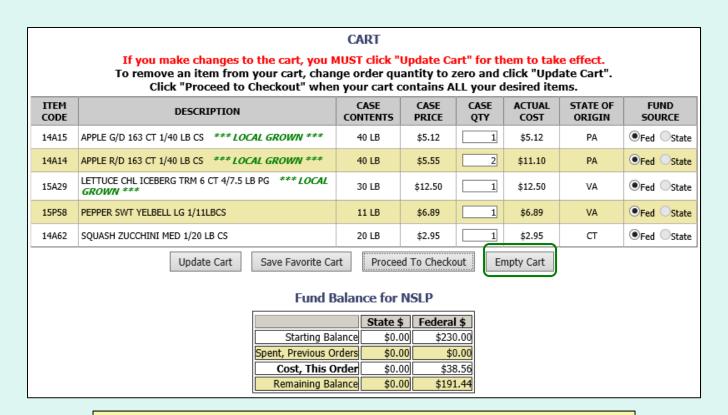

#### Other available actions:

- To return to the current shopping cart without saving a favorite cart, select Continue Shopping.
- Select **Delete** to remove a favorite cart that is no longer needed.

At any time before checkout, the user may select **Empty Cart** to start over. This will remove all items and quantities from the shopping cart.

When <u>ALL</u> items and quantities to be ordered are in the shopping cart, select **Proceed to Checkout**.

On the 'Order Confirmation Screen' verify the order data, including items, quantities, fund availability to cover the cost of this order. If the vendor's minimum order value is not met, a message displays below the 'Fund Balance' table.

#### CART

| ITEM<br>CODE | DESCRIPTION                                                  | CASE<br>CONTENTS | CASE<br>PRICE | CASE<br>QTY | ACTUAL<br>COST | STATE OF<br>ORIGIN | FUND<br>SOURCE |
|--------------|--------------------------------------------------------------|------------------|---------------|-------------|----------------|--------------------|----------------|
| 14A15        | APPLE G/D 163 CT 1/40 LB CS *** LOCAL GROWN ***              | 40 LB            | \$5.12        | 1           | \$5.12         | PA                 | ●Fed ○State    |
| 14A14        | APPLE R/D 163 CT 1/40 LB CS **** LOCAL GROWN ***             | 40 LB            | \$5.55        | 2           | \$11.10        | PA                 | ●Fed ○State    |
| 15A29        | LETTUCE CHL ICEBERG TRM 6 CT 4/7.5 LB PG *** LOCAL GROWN *** | 30 LB            | \$12.50       | 1           | \$12.50        | VA                 | ●Fed ○State    |
| 15P58        | PEPPER SWT YELBELL LG 1/11LBCS                               | 11 LB            | \$6.89        | 1           | \$6.89         | VA                 | ● Fed ○ State  |
| 14A62        | SQUASH ZUCCHINI MED 1/20 LB CS                               | 20 LB            | \$2.95        | 1           | \$2.95         | СТ                 | ●Fed ○State    |

#### Fund Balance for NSLP

|                        | State \$ | Federal \$ |
|------------------------|----------|------------|
| Starting Balance       | \$0.00   | \$230.00   |
| Spent, Previous Orders | \$0.00   | \$0.00     |
| Cost, This Order       | \$0.00   | \$38.56    |
| Remaining Balance      | \$0.00   | \$191.44   |