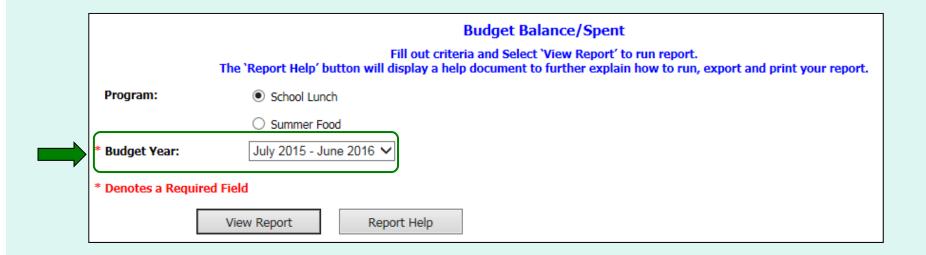

| July 2015 - June 2016 V |  |  |  |
| E Denotes a Required Field                                                                                                                                                  |                         |  |  |  |
|                                                                                                                                                                             | View Report Help        |  |  |  |

#### **District Users only:**

Choose a 'Customer Code':

- All Customers Include all customers in report.
- Customer Code> Show report for a specific customer.

Note: All Customers is selected by default.



Choose a range from the 'Budget Year' dropdown list to include in the report.

Note: The default is the current Budget Year.



Select **View Report** to apply the selected criteria and open the report interface.

To view a help document that explains how to work with the reports, select **Report Help**.



**EXAMPLE:** Budget/Balance Spent Report

#### Customer Homepage

#### Welcome, Customer Organization

Please select from the following options:

#### Orders

Place a New Order

Modify Pending Order

Edit Receipts

View an Order

Current Fund Balances

Product News Flashes

**Email Account Specialist** 

#### Reports

Usage Reports

Budget Balance/Spent

Catalog

Customer Listing

#### My Profile

My Profile

In the Customer Homepage, select the **Catalog** link under the 'Reports' me