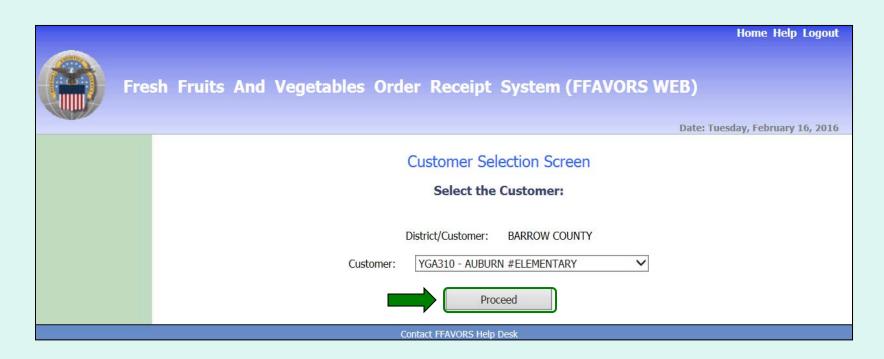

**District users only:** 

Once a customer is chosen, select Proceed.

Aside from the header, the remaining screens will be similar for both district users and other customers.

**Customer Header:** 

<Customer>

**AUBURN ELEMENTARY** 

**District Header:** 

<District> Ordering for <Customer>

**BARROW COUNTY Ordering for AUBURN #ELEMENTARY** 

If more than one program is available, choose the appropriate radio button for this order.