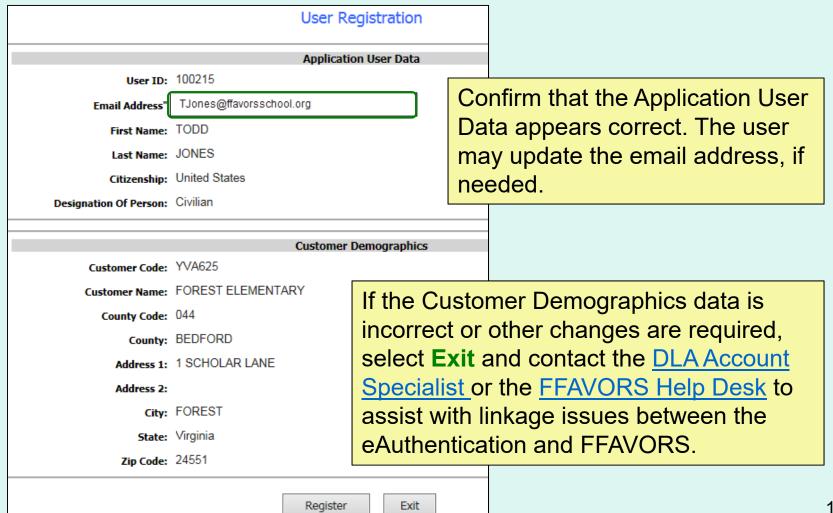

- The first time a user logs into the system, they will be prompted with 'Website User Agreement' and 'Registration' screens.
- The new user clicks Yes to agree to the terms of the User Agreement in order to begin placing orders through FFAVORS.
- The user should review all information on the 'Registration' screen. If this is correct, select the Register button. If the information needs to be changed, select the Exit button. Please contact the DLA Account Specialist or the FFAVORS Help Desk for assistance.

If you have guestions, please ask your FFAVORS account representative or email the FFAVORS help desk.

Confirm the customer organization linked to the profile. If this needs to be updated, contact the DLA Account Specialist or the FFAVORS Help Desk for assistance.