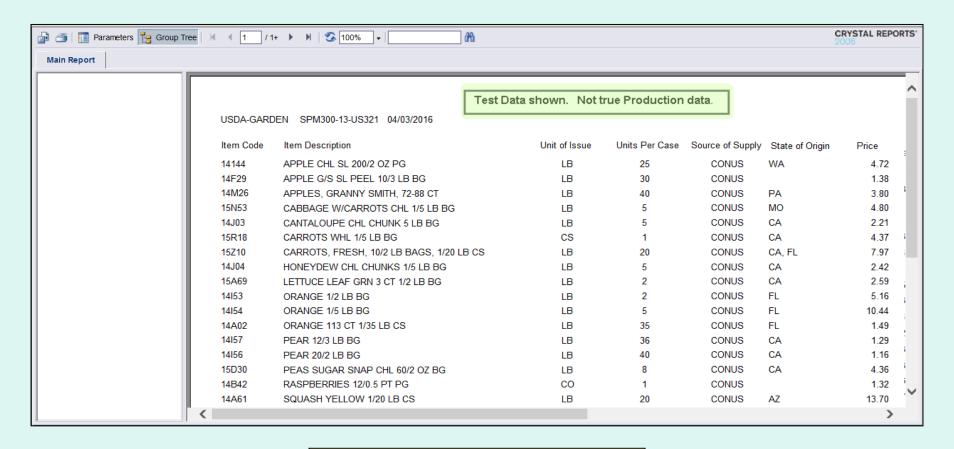

reports, select **Report Help**.



**EXAMPLE:** Budget/Balance Spent Report

#### Customer Homepage

#### Welcome, Customer Organization

Please select from the following options:

#### Orders

Place a New Order

Modify Pending Order

Edit Receipts

View an Order

Current Fund Balances

Product News Flashes

**Email Account Specialist** 

#### Reports

Usage Reports

Budget Balance/Spent

Catalog

Customer Listing

#### My Profile

My Profile

In the Customer Homepage, select the **Catalog** link under the 'Reports' menu.



Choose from the 'Catalog Effective Date' dropdown list.

Note: This date is required.



Select **View Report** to apply the selected criteria and open the report interface.

To view a help document that explains how to work with the reports, select **Report Help**.



**EXAMPLE: Catalog Report** 

#### Customer Homepage

#### Welcome, Customer Organization

Please select from the following options:

#### Orders

Place a New Order

Modify Pending Order

Edit Receipts

View an Order

Current Fund Balances

Product News Flashes

Email Account Specialist

#### Reports

Usage Reports

Budget Balance/Spent

Catalog

Customer Listing

#### My Profile

My Profile

#### **District & State users only:**

In the Customer Homepage, select the **Customer Listing** link under the 'Reports' menu.



#### State users only:

Choose the 'Type' of report by selecting the corresponding bullet. The options are to view a list of all districts or a list of all active schools in the state.

<u>Note</u>: The default selection for State users is the list of all districts. Dist