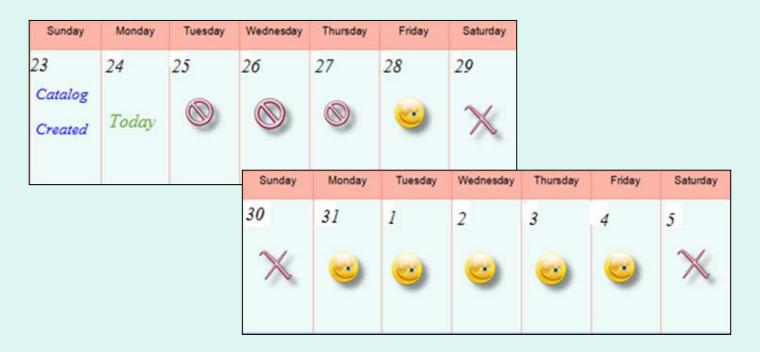

# Rules for Ordering

- A new catalog is created each Sunday.
- The catalog can be used to place orders for the following two weeks.
- Deliveries are available Monday through Friday only.
   There are no weekend deliveries.
- There is a required three (3) business day prep time between order and delivery date.
- The earliest available Requested Delivery Date (RDD)
  will be the fourth business day from the order date.
- Please direct questions about the available RDDs to the <u>DLA Account Specialist</u>.

### **EXAMPLE 1: Order placed on Monday the 24th**

- •The 3 business day prep period excludes the 25th, 26th, and 27th.
- •The first available RDD is Friday the 28<sup>th</sup>.
- Deliveries are not available on weekends.
- Available RDDs are the 28<sup>th</sup> and the 31<sup>st</sup> through the 4<sup>th</sup>.

# Rules for Ordering

| Sunday             | Monday | Tuesday | Wednesday | Thursday | Friday  | Saturday  |          |          |          |
|--------------------|--------|---------|-----------|----------|---------|-----------|----------|----------|----------|
| 23                 | 24     | 25      | 26        | 27       | 28      | 29        |          |          |          |
| Catalog<br>Created |        |         |           | Today    |         | X         |          |          |          |
|                    |        |         | Sunday    | Monday   | Tuesday | Wednesday | Thursday | Friday   | Saturday |
|                    |        |         | 30        | 31       | 1       | 2         | 3        | 4        | 5        |
|                    |        |         | X         |          |         | <u></u>   | <b>©</b> | <b>6</b> | X        |
|                    |        |         |           |          |         |           |          |          |          |

### **EXAMPLE 2: Order placed on Thursday the 28th**

- •The 3 business day prep period excludes the 28th, 31st, and 1st.
- •The first available RDD is Wednesday the 2<sup>nd</sup>.
- Deliveries are not available on weekends.
- Available RDDs are the 2<sup>nd</sup> through the 4<sup>th</sup>.