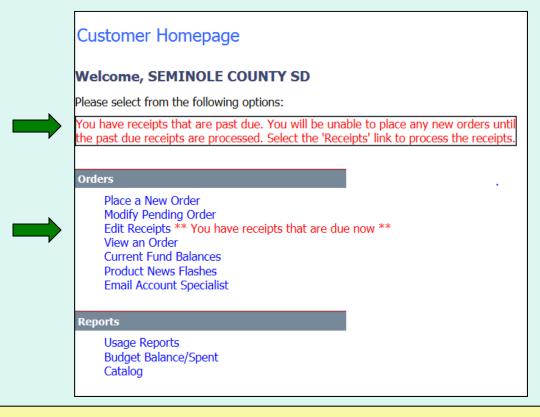

### **Past Due Receipts**

- Receipts are considered <u>past due</u> if they have not been entered in FFAVORS by the end of the 7<sup>th</sup> day after the scheduled RDD.
- When there are past due receipts, no orders can by placed by (or on behalf of) the customer. The order block is removed after these receipts are entered.
- State users can view all past due receipts for customers within the state via the Past Due Receipts link in the 'Orders' menu.
- Contact the <u>DLA Account Specialist</u> with any questions about receipting or problems with past due receipts.

When there are past due receipts on the customer account, a warning is displayed on the Customer Homepage. No new orders can be created until the past due receipts are processed.