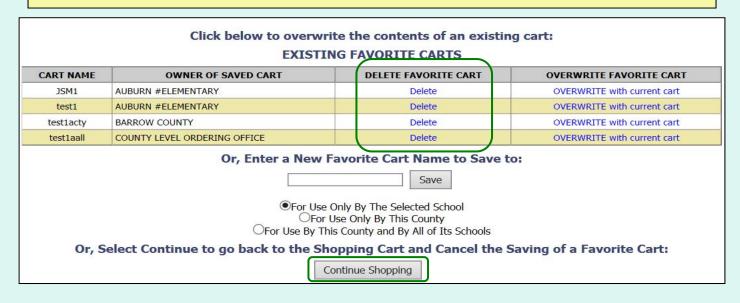

For items ordered on a regular basis, users may load a previously saved 'Favorite Cart'. Select Load Favorite Cart to open the selection dialog for saved carts.

|           |                              | SAVED CARTS          |                         |
|-----------|------------------------------|----------------------|-------------------------|
| CART NAME | OWNER OF SAVED CART          | DELETE FAVORITE CART | OVERWRITE FAVORITE CART |
| JSM1      | AUBURN #ELEMENTARY           | Delete               |                         |
| test1     | AUBURN #ELEMENTARY           | Delete               |                         |
| test1acty | BARROW COUNTY                | Delete               |                         |
| test1aall | COUNTY LEVEL ORDERING OFFICE | Delete               |                         |

Select a favorite cart from the 'Cart Name' column in the list of 'Saved Carts' to add the items and quantities to the current shopping cart.

Note: This will overwrite any items previously added to the current cart.

#### Other available actions:

- To return to the current shopping cart without loading a favorite cart, select **Continue Shopping**.
- Select **Delete** to remove a favorite cart that is no longer needed.

#### Other available actions:

- To return to the current shopping cart without saving a favorite cart, select Continue Shopping.
- Select **Delete** to remove a favorite cart that is no longer needed.

At any time before checkout, the user may select **Empty Cart** to start over. This will remove all items and quantities from the shopping cart.