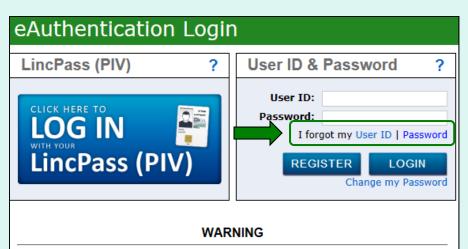

# eAuthentication Login LincPass (PIV) ? CLICK HERE TO LOG IN WITH YOUR LincPass (PIV)

- Enter 'User ID'.
- Enter 'Password'.
- Select LOGIN button.

To use the eAuthentication selfservice tools to recover login information, click on the appropriate link next to 'I forgot my User ID | Password.'

<u>User ID</u>: To retrieve an existing User ID, the user will need to provide First Name, Last Name, and Email. The User ID(s) will be emailed.

Password: To set a new password, the user will need to provide their User ID and then the responses to the established security questions. Creating a new password will unlock the account after too many failed login attempts.