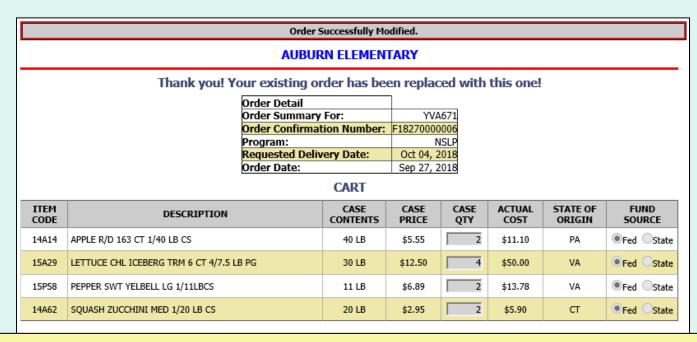

Confirmation of the change is displayed at the top of the screen. If you have opted in via My Profile, you will receive email notification for the modified order.

To change another pending order for the <u>same customer</u>, select **Modify Another Order**.

#### **AUBURN ELEMENTARY**

Order for US321 USDA-GARDEN
The minimum order for this vendor is \$50

| Order Detail               | ]            |
|----------------------------|--------------|
| Order Summary For:         | YVA671       |
| Order Confirmation Number: | F18270000006 |
| Program:                   | NSLP         |
| Requested Delivery Date:   | 10/04/2018   |
| Order Date:                | 09/27/2018   |

| Item<br>Code | Description                                               | Case<br>Contents | Case<br>Price | Case<br>Qty | Actual<br>Cost | State Of<br>Origin | Fund<br>Source |
|--------------|-----------------------------------------------------------|------------------|---------------|-------------|----------------|--------------------|----------------|
| 14A15        | APPLE G/D 163 CT 1/40 LB CS (Local Grown)                 | 40 LB            | \$5.12        | 2           | \$10.24        | PA                 | Federal        |
| 14A14        | APPLE R/D 163 CT 1/40 LB CS (Local Grown)                 | 40 LB            | \$5.55        | 2           | \$11.10        | PA                 | Federal        |
| 15A29        | LETTUCE CHL ICEBERG TRM 6 CT 4/7.5 LB PG (Local<br>Grown) | 30 LB            | \$12.50       | 3           | \$37.50        | VA                 | Federal        |
| 15P58        | PEPPER SWT YELBELL LG 1/11LBCS                            | 11 LB            | \$6.89        | 2           | \$13.78        | VA                 | Federal        |
| 14A62        | SQUASH ZUCCHINI MED 1/20 LB CS                            | 20 LB            | \$2.95        | 2           | \$5.90         | CT                 | Federal        |

#### **Fund Balance for NSLP**

|                        | State \$ | Federal \$ |
|------------------------|----------|------------|
| Starting Balance       | \$0.00   | \$230.00   |
| Spent, Previous Orders | \$0.00   | \$0.00     |
| Cost, This Order       | \$0.00   | \$78.52    |
| Remaining Balance      | \$0.00   | \$151.48   |

Delete Order

Modify RDD

Modify Order

To make changes to requested delivery date (RDD) on the displayed order, select the **Modify RDD** button.

Select a new RDD from the available dates in the dropdown list.