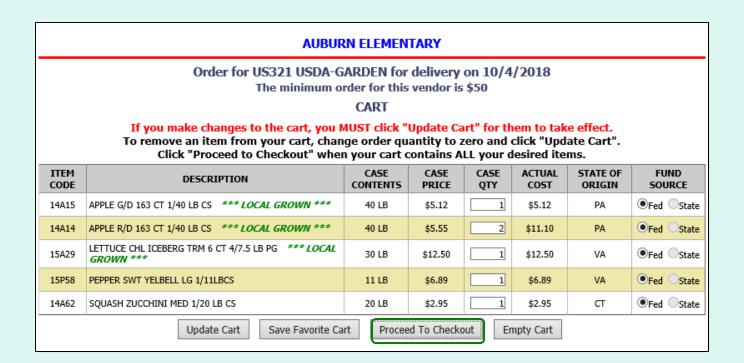

On the 'Order Confirmation Screen' verify the order data, including items, quantities, fund availability to cover the cost of this order. If the vendor's minimum order value is not met, a message displays below the 'Fund Balance' table.

#### THIS ORDER IS NOT PLACED UNTIL CONFIRMED BELOW!!! CART

| ITEM<br>CODE | DESCRIPTION                                                  | CASE<br>CONTENTS | CASE<br>PRICE | CASE<br>QTY | ACTUAL<br>COST | STATE OF<br>ORIGIN | FUND<br>SOURCE |
|--------------|--------------------------------------------------------------|------------------|---------------|-------------|----------------|--------------------|----------------|
| 14A15        | APPLE G/D 163 CT 1/40 LB CS *** LOCAL GROWN ***              | 40 LB            | \$5.12        | 1           | \$5.12         | PA                 | ●Fed ○State    |
| 14A14        | APPLE R/D 163 CT 1/40 LB CS *** LOCAL GROWN ***              | 40 LB            | \$5.55        | 2           | \$11.10        | PA                 | ● Fed ○ State  |
| 15A29        | LETTUCE CHL ICEBERG TRM 6 CT 4/7.5 LB PG *** LOCAL GROWN *** | 30 LB            | \$12.50       | 1           | \$12.50        | VA                 | ●Fed ○State    |
| 15P58        | PEPPER SWT YELBELL LG 1/11LBCS                               | 11 LB            | \$6.89        | 1           | \$6.89         | VA                 | ● Fed ○ State  |
| 14A62        | SQUASH ZUCCHINI MED 1/20 LB CS                               | 20 LB            | \$2.95        | 1           | \$2.95         | СТ                 | ●Fed ○State    |

#### Fund Balance for NSLP

|                        | State \$ | Federal \$ |
|------------------------|----------|------------|
| Starting Balance       | \$0.00   | \$230.00   |
| Spent, Previous Orders | \$0.00   | \$0.00     |
| Cost, This Order       | \$0.00   | \$38.56    |
| Remaining Balance      | \$0.00   | \$191.44   |

This order may not be accepted by the vendor because it falls below the minimum dollar value of \$50. To confirm the order As Is, Select 'Confirm Order'. To adjust the order, select 'Continue Shopping'.