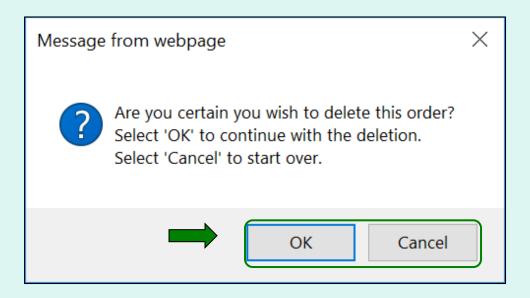

To cancel the displayed order, select the **Delete Order** button.

To confirm deletion of the displayed order, select **OK**. Select **Cancel** to exit without deleting.

Note: After the deletion is confirmed, the value for 'Cost, This Order' will display as \$0.00.