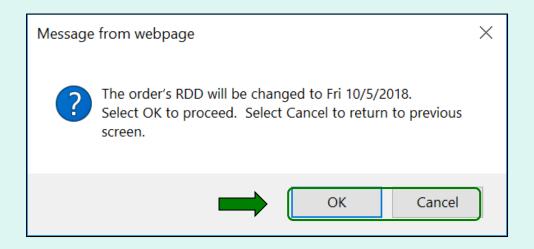

Then, select the **Modify Date** button.

| Order for US321 USDA-GARDEN for delivery on 10/2/2018 The minimum order for this vendor is \$50 |  |  |
|-------------------------------------------------------------------------------------------------|--|--|
| Requested Delivery Date : Fri 10/5/2018   Modify Date                                           |  |  |

A pop-up will request confirmation of the change. Select **OK** to save the new RDD or select **Cancel** to return to the previous screen.

| Order RDD has been modified                                                                     |                                           |  |
|-------------------------------------------------------------------------------------------------|-------------------------------------------|--|
|                                                                                                 | AUBURN ELEMENTARY                         |  |
| Order for US321 USDA-GARDEN for delivery on 10/5/2018 The minimum order for this vendor is \$50 |                                           |  |
|                                                                                                 | Requested Delivery Date : Fri 10/5/2018 💙 |  |
|                                                                                                 | Modify Date                               |  |