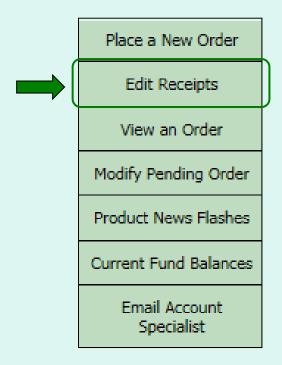

### Customer Homepage

From the Customer Homepage, select the **Edit Receipts** link under the 'Orders' menu.

#### Orders

<u>Place a New Order</u> <u>Modify Pending Order</u>

Edit Receipts

<u>View an Order</u>

Current Fund Balances

Product News Flashes

**Email Account Specialist** 

### My Profile

My Profile

From within the FFAVORS ordering process, select the **Edit Receipts** link on the green menu on the left.