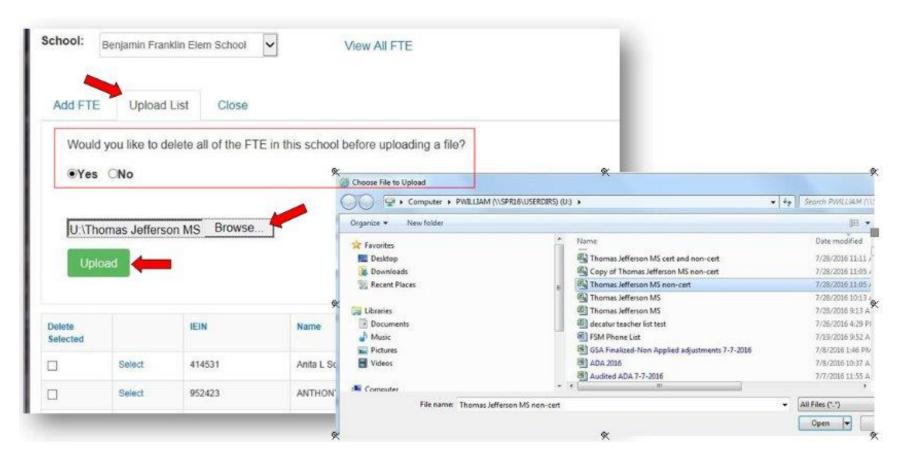

FTE

| chool:          | Colonel George Iles Elem Sch | View A             | FTE                                                                                                                                     |                 |
|-----------------|------------------------------|--------------------|-----------------------------------------------------------------------------------------------------------------------------------------|-----------------|
| Add FTE Uplea   | dist                         |                    |                                                                                                                                         |                 |
| Delete Selected | IEIN.                        | Name               | Position                                                                                                                                | FIE             |
|                 |                              | APRIL ALLEN        | Aides, clerical personnel, and other paraprofessionals assisting other<br>instructional staff members providing instructional services  | 1.00            |
|                 |                              | KATHY ANASTAS      | Aides, clerical personnel, and other persprofessionals assisting other<br>instructional staff members providing instructional services  | 1.00            |
|                 |                              | ABIGAIL BEMIS      | Teachers, Principals and Consultants                                                                                                    | 1.00            |
|                 |                              | CARSON BOWEN       | Ardes, clencel personnel, and other pareprotectionalis assisting other<br>instructional shaft mambers providing instructional services. | 1.00            |
| <b>D</b>        |                              | SHELBY GRENNAN     | Teachers, Principals and Consultants                                                                                                    | 1.00            |
| -               |                              | NIKLOS BROEKEMEIER | Teachars, Principals and Consultants                                                                                                    | 1.00            |
|                 |                              | DAVID BROWN        | Teachers, Principals and Consultants                                                                                                    | 1 00            |
| -               |                              | CHRISTINA BURTON   | Teachers, Principals and Consultants                                                                                                    | 1.00            |
| 01              |                              | ALEXISS CARNES     | Aides, cierical personnel, and other paraprofessionals assisting other<br>instructional staff members providing instructional services  | 1.00            |
| 9               |                              | ERICACOEB          | Teachers, Principals and Consultants                                                                                                    | 1.00            |
| 0               |                              | PATRICIA CORNWELL  | Teachers, Principals and Consultants                                                                                                    | 1.00            |
|                 |                              |                    |                                                                                                                                         | 1.1.1.1.1.1.1.1 |

- Include instructional staff paid with state and local funds.
- Do not include FTEs for excluded or not compared schools or federally funded positions.
- Do not include superintendents, assistant superintendents, staff, building maintenance employees, cafeteria and playground employees, or bus drivers.