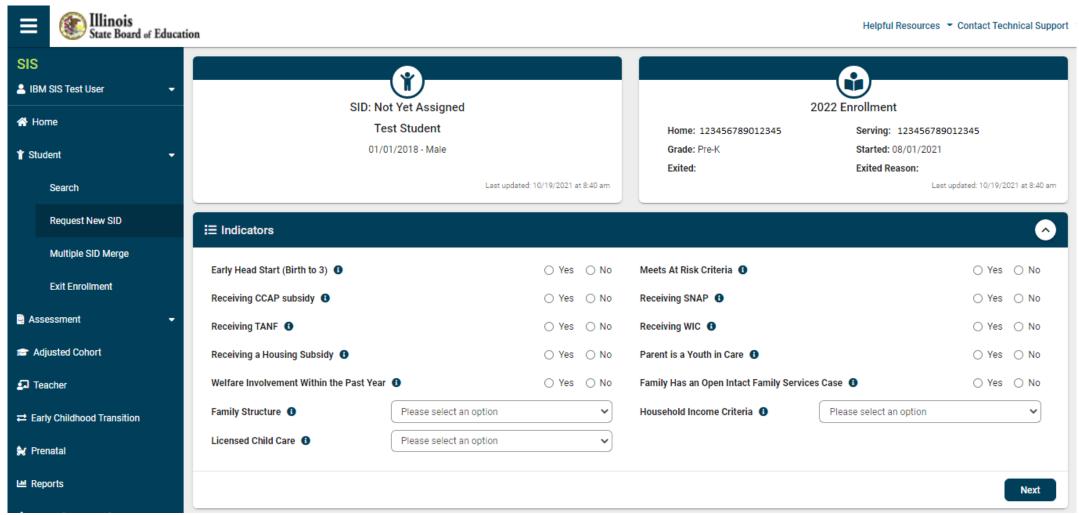

Early Childhood – Request New SID

Early Childhood – Request New SID

Early Childhood – New Enrollment Information

Early Childhood – Indicators

Early Childhood – Indicators

Program Indicators

Enrollment Information and Program Indicators Review Page