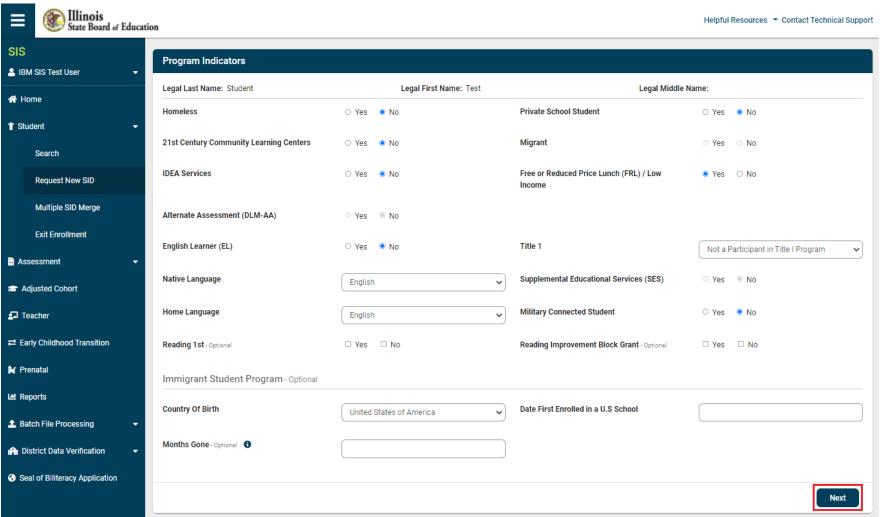

Early Childhood – Request New SID

Early Childhood – Request New SID

Early Childhood – New Enrollment Information

Early Childhood – Indicators

Early Childhood – Indicators

Program Indicators

Enrollment Information and Program Indicators Review Page