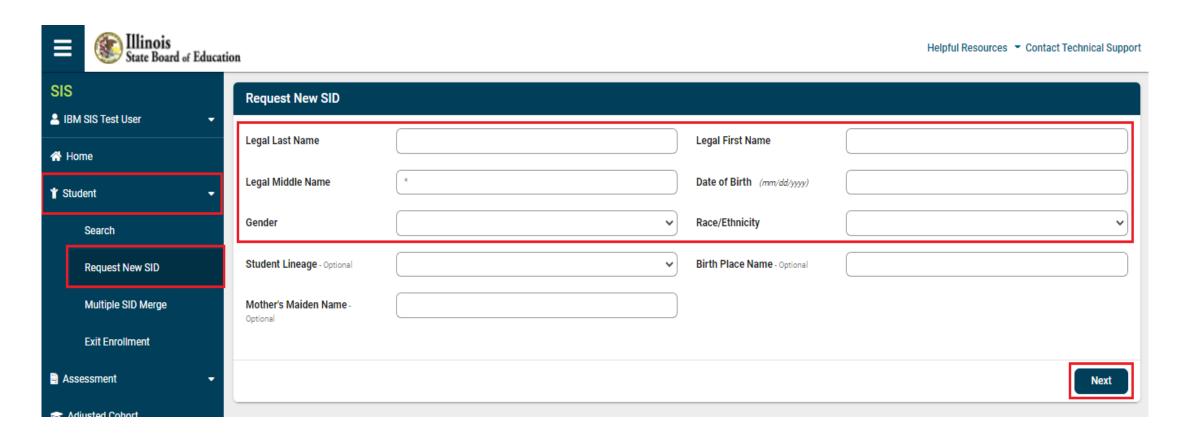

Early Childhood – Request New SID

Early Childhood – Request New SID

Early Childhood – New Enrollment Information

Early Childhood – Indicators

Early Childhood – Indicators

Program Indicators

Enrollment Information and Program Indicators Review Page