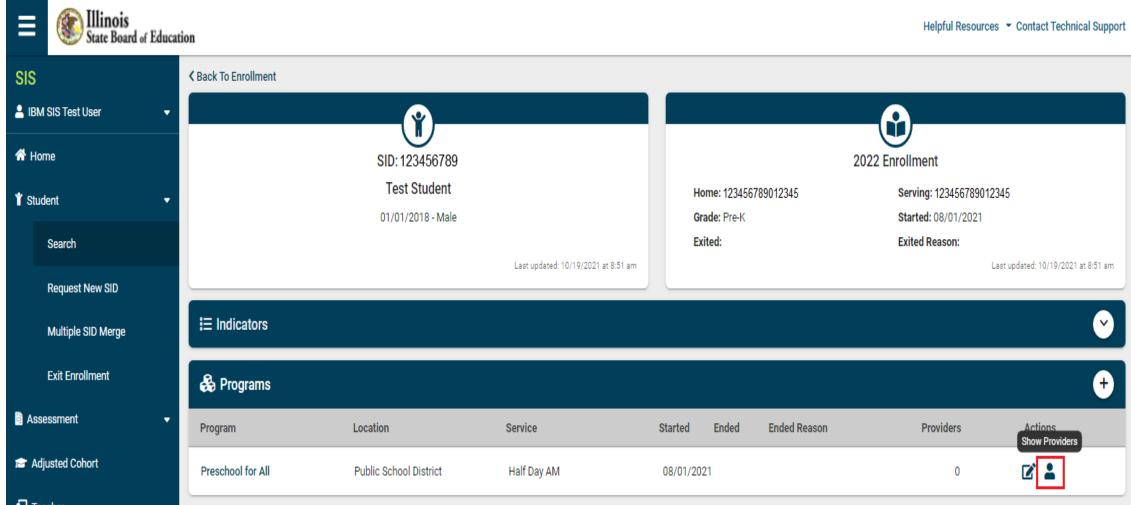

Early Childhood – View Program

Early Childhood – View/Add Providers

Early Childhood – Add Providers

Early Childhood – Add/Edit Providers

Early Childhood – View Providers