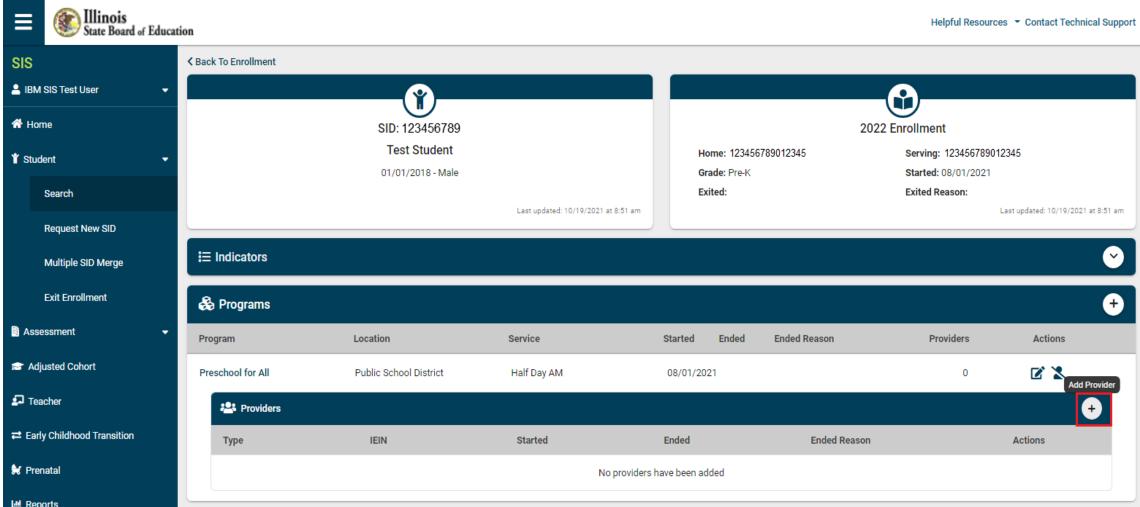

Early Childhood – View Program

Early Childhood – View/Add Providers

Early Childhood – Add Providers

Early Childhood – Add/Edit Providers

Early Childhood – View Providers