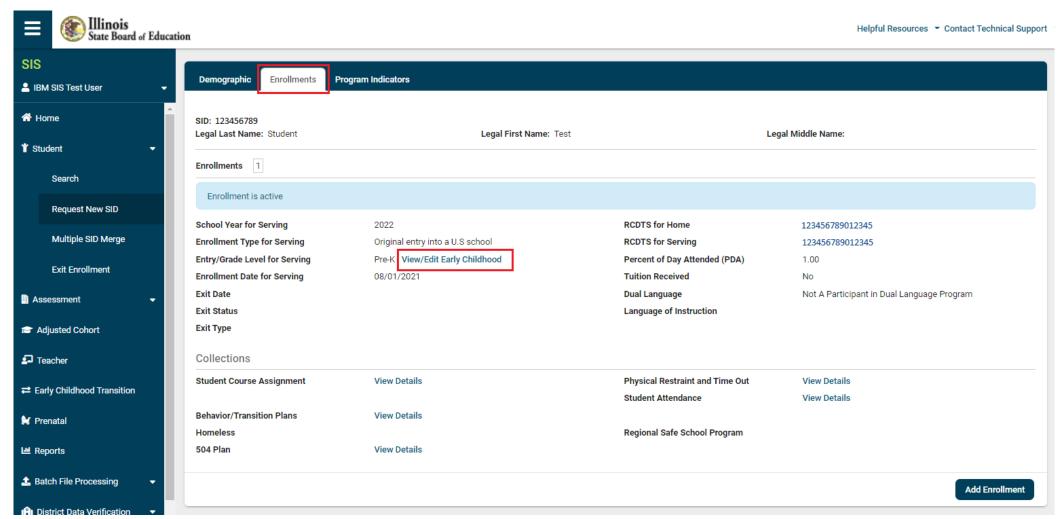

Early Childhood – Request New SID

Early Childhood – Request New SID

Early Childhood – New Enrollment Information

Early Childhood – Indicators

Early Childhood – Indicators

Program Indicators

Enrollment Information and Program Indicators Review Page

New SID Assigned

View/Edit Early Childhood Link

Early Childhood Homepage

Early Childhood – View/Edit Indicators

Early Childhood – Add Program

Early Childhood – Add/Edit Program

Early Childhood – Add/Edit Program