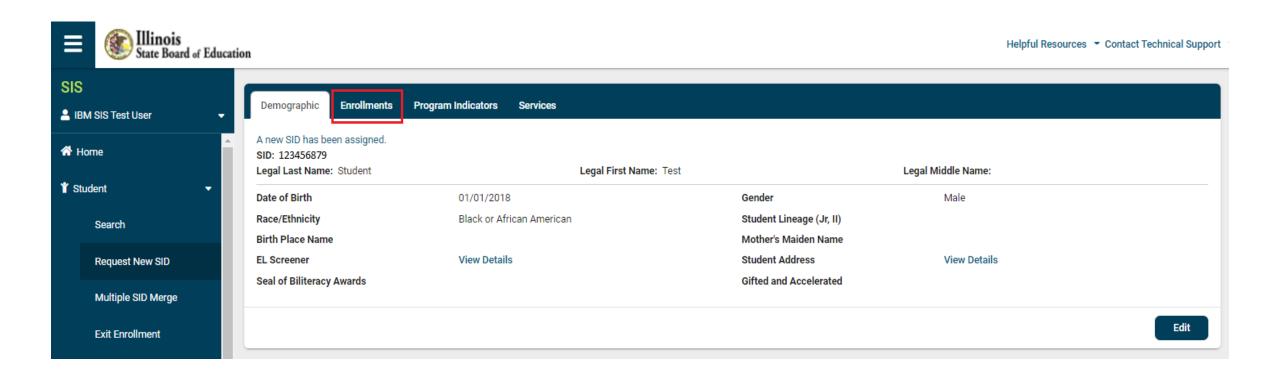

Early Childhood – Request New SID

Early Childhood – Request New SID

Early Childhood – New Enrollment Information

Early Childhood – Indicators

Early Childhood – Indicators

Program Indicators

Enrollment Information and Program Indicators Review Page