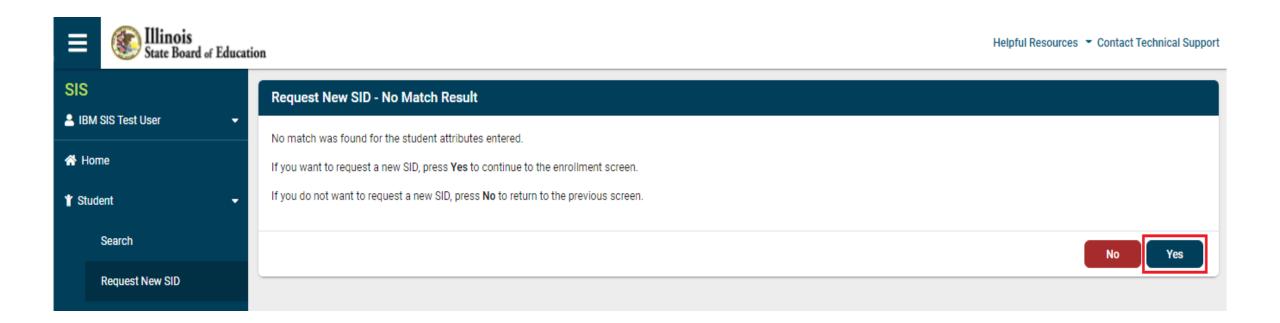

Early Childhood – Request New SID

Early Childhood – Request New SID

Early Childhood – New Enrollment Information

Early Childhood – Indicators

Early Childhood – Indicators

Program Indicators

Enrollment Information and Program Indicators Review Page