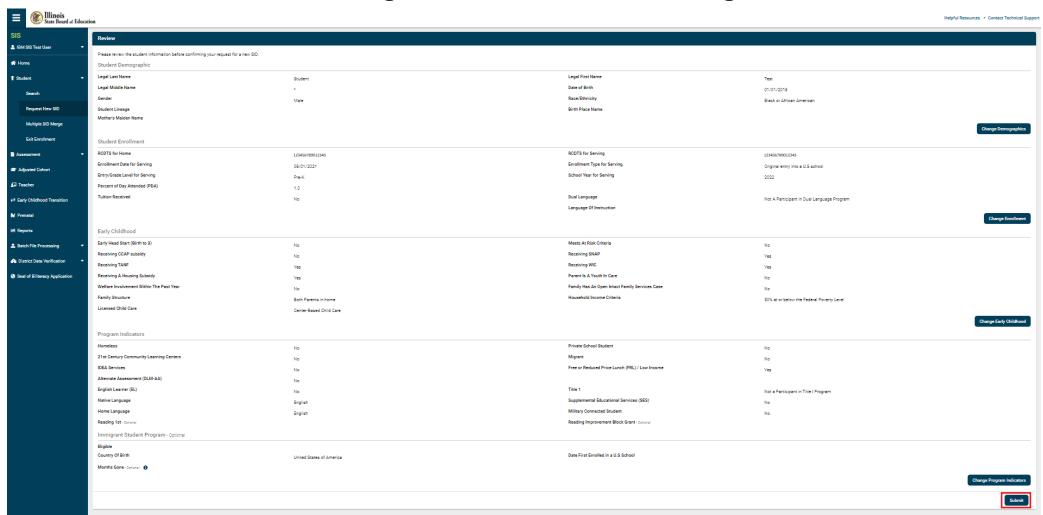

Early Childhood – Request New SID

Early Childhood – Request New SID

Early Childhood – New Enrollment Information

Early Childhood – Indicators

Early Childhood – Indicators

Program Indicators

Enrollment Information and Program Indicators Review Page