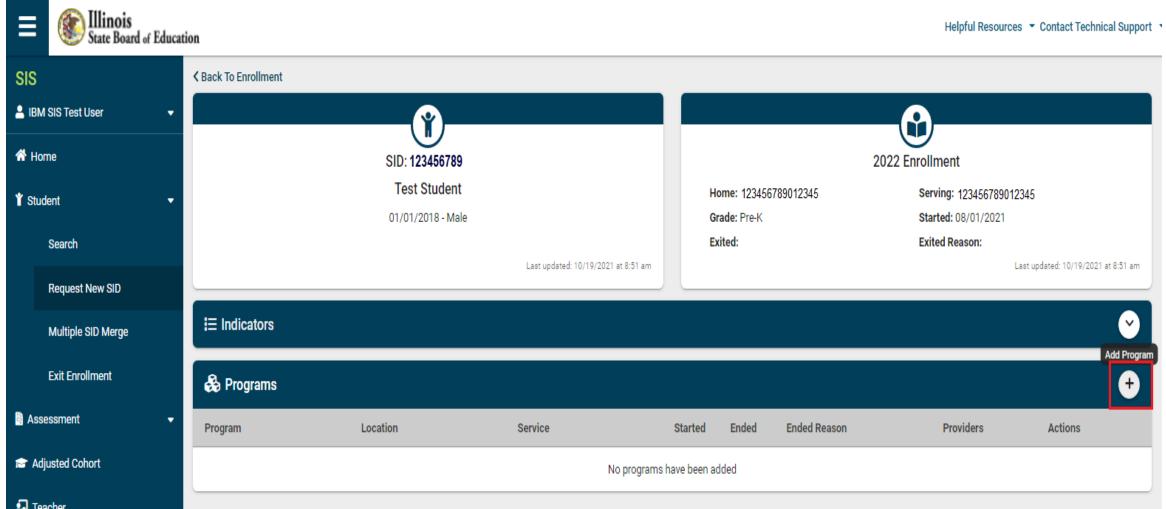

New SID Assigned

View/Edit Early Childhood Link

Early Childhood Homepage

Early Childhood – View/Edit Indicators

Early Childhood – Add Program

Early Childhood – Add/Edit Program

Early Childhood – Add/Edit Program