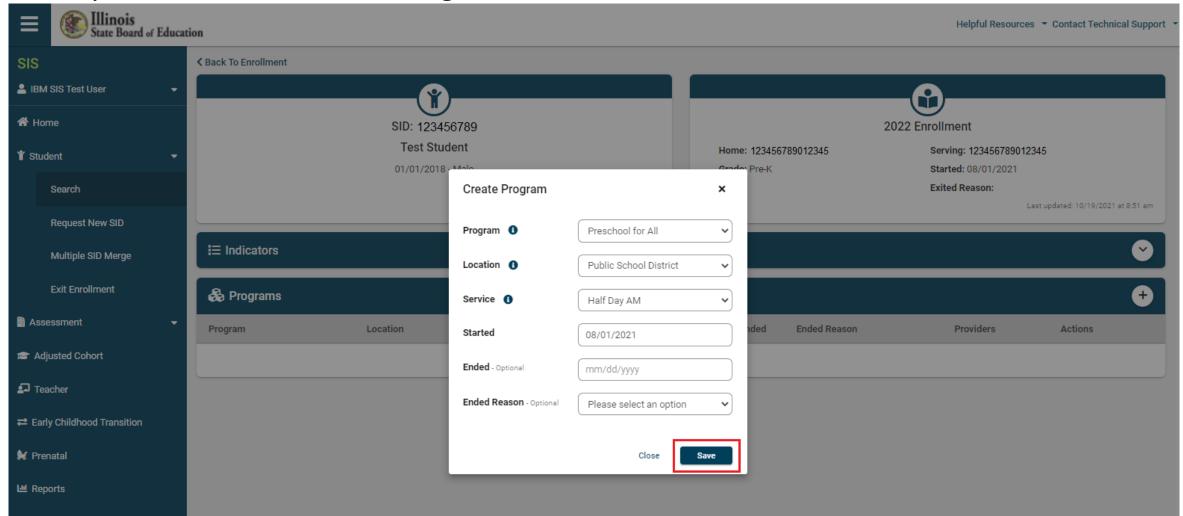

New SID Assigned

View/Edit Early Childhood Link

Early Childhood Homepage

Early Childhood – View/Edit Indicators

Early Childhood – Add Program

Early Childhood – Add/Edit Program

Early Childhood – Add/Edit Program