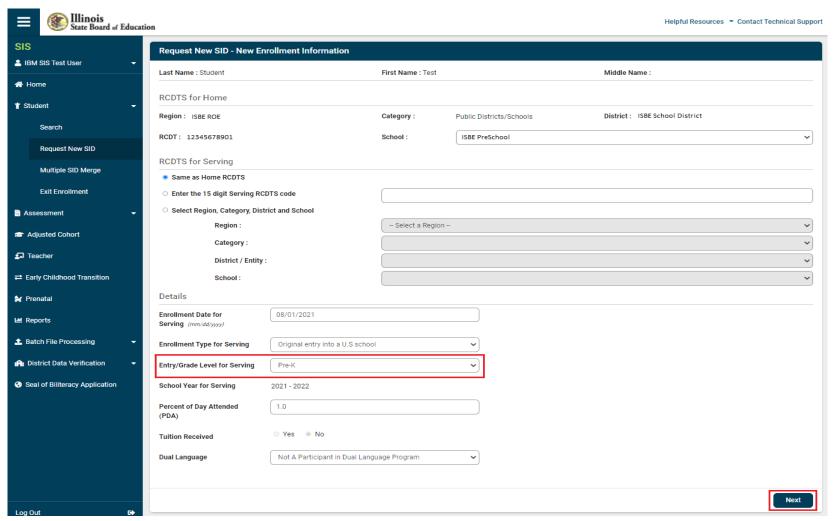

Early Childhood – Request New SID

Early Childhood – Request New SID

Early Childhood – New Enrollment Information

Early Childhood – Indicators

Early Childhood – Indicators

Program Indicators

Enrollment Information and Program Indicators Review Page