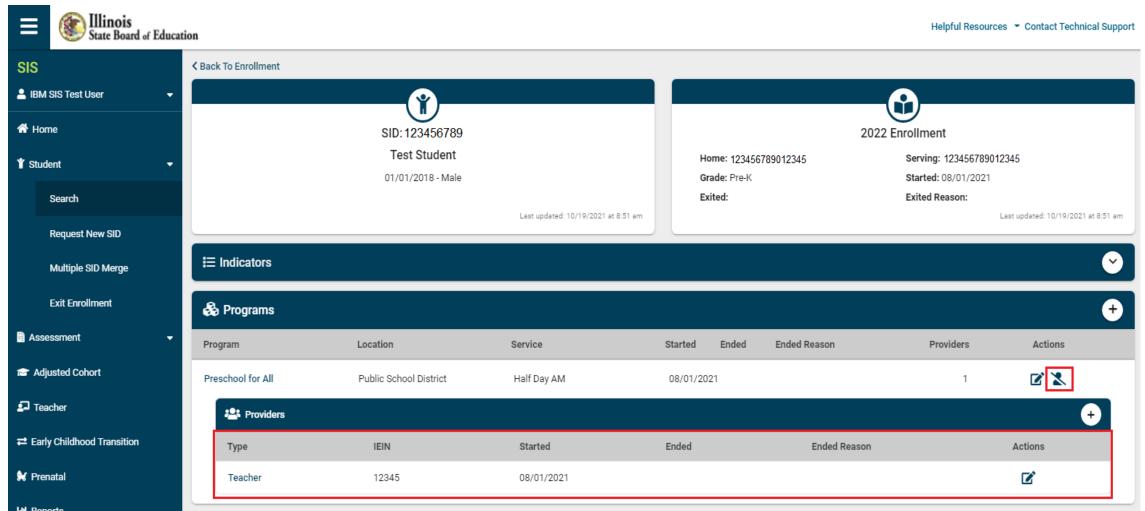

Early Childhood – View Program

Early Childhood – View/Add Providers

Early Childhood – Add Providers

Early Childhood – Add/Edit Providers

Early Childhood – View Providers