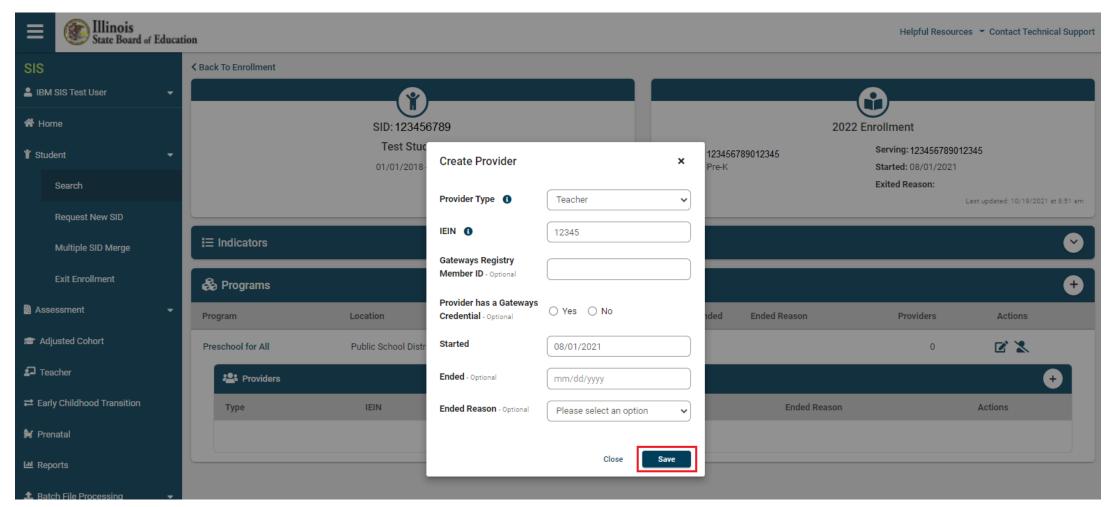

Early Childhood – View Program

Early Childhood – View/Add Providers

Early Childhood – Add Providers

Early Childhood – Add/Edit Providers

Early Childhood – View Providers