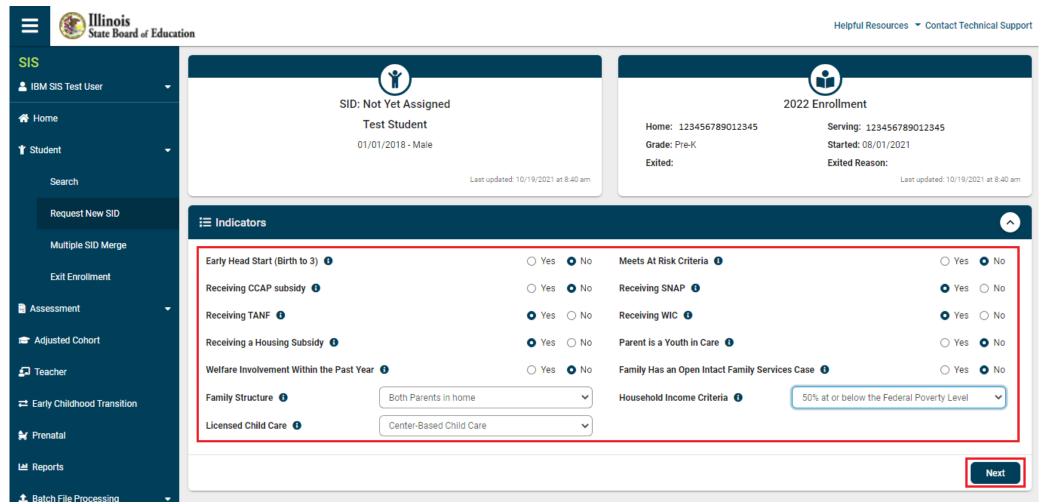

Early Childhood – Request New SID

Early Childhood – Request New SID

Early Childhood – New Enrollment Information

Early Childhood – Indicators

Early Childhood – Indicators

Program Indicators

Enrollment Information and Program Indicators Review Page