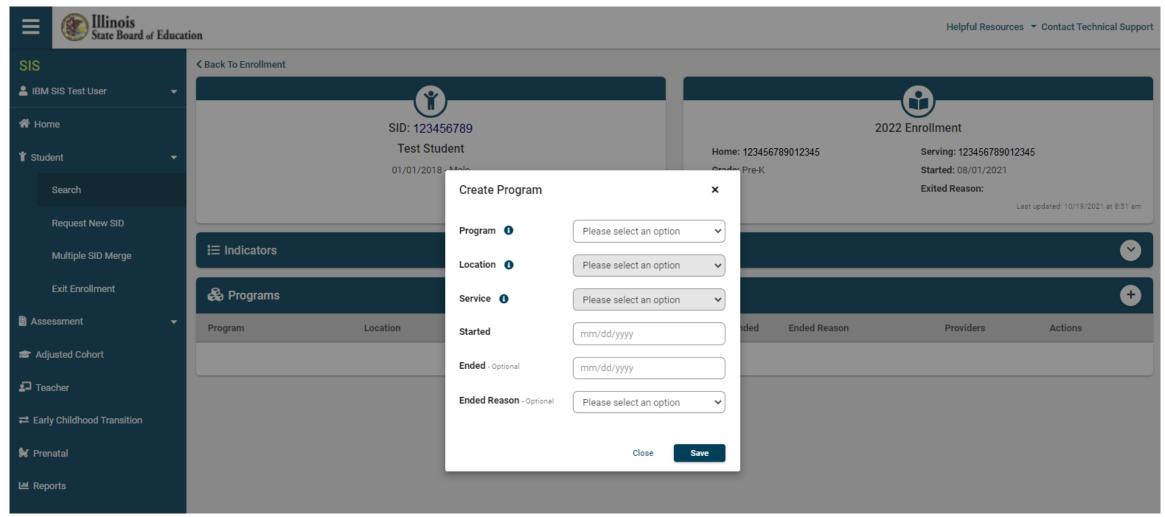

New SID Assigned

View/Edit Early Childhood Link

Early Childhood Homepage

Early Childhood – View/Edit Indicators

Early Childhood – Add Program

Early Childhood – Add/Edit Program

Early Childhood – Add/Edit Program