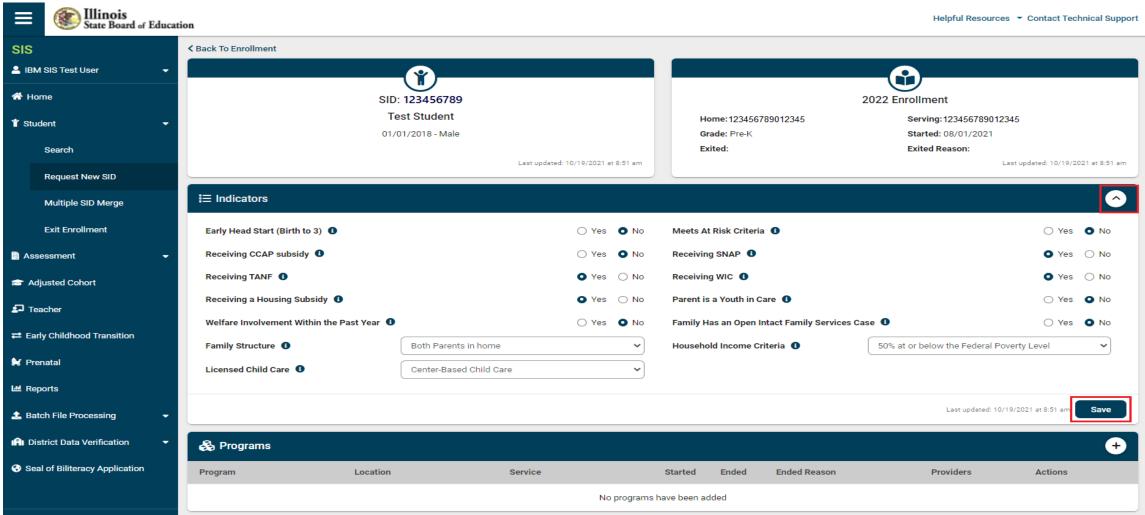

Early Childhood – Request New SID

Early Childhood – Request New SID

Early Childhood – New Enrollment Information

Early Childhood – Indicators

Early Childhood – Indicators

Program Indicators

Enrollment Information and Program Indicators Review Page

New SID Assigned

View/Edit Early Childhood Link

Early Childhood Homepage

Early Childhood – View/Edit Indicators

Early Childhood – Add Program

Early Childhood – Add/Edit Program

Early Childhood – Add/Edit Program