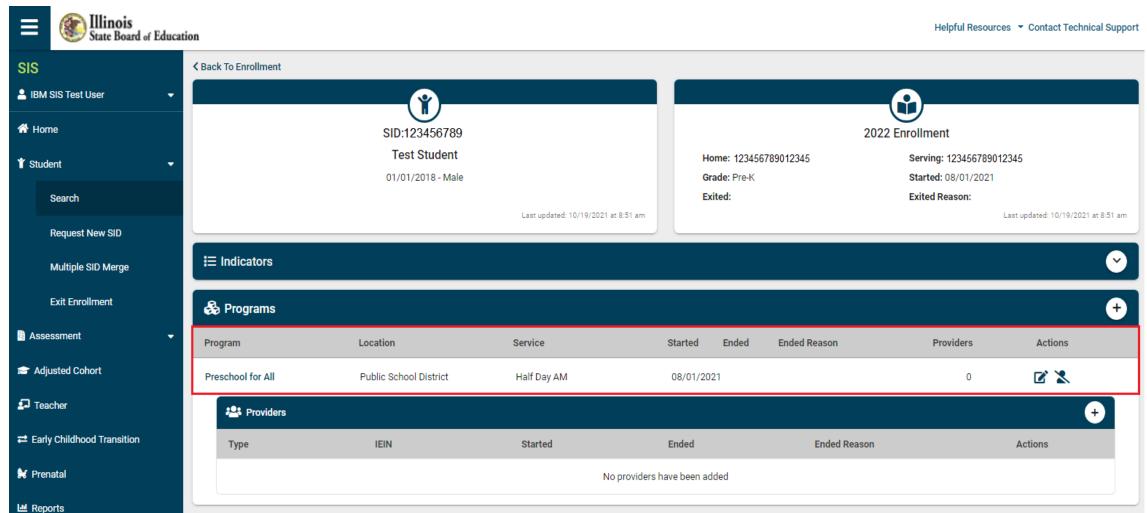

Early Childhood – View Program

Early Childhood – View/Add Providers

Early Childhood – Add Providers

Early Childhood – Add/Edit Providers

Early Childhood – View Providers