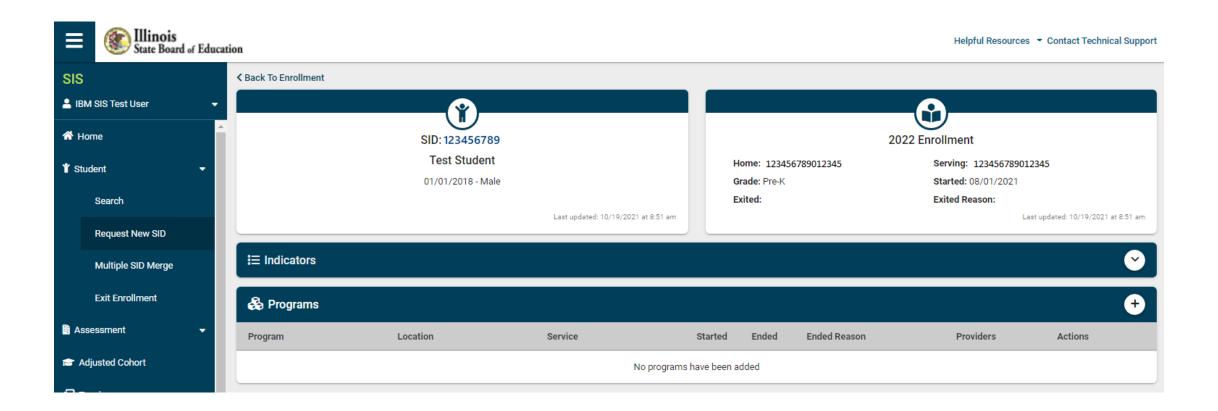

New SID Assigned

View/Edit Early Childhood Link

Early Childhood Homepage

Early Childhood – View/Edit Indicators

Early Childhood – Add Program

Early Childhood – Add/Edit Program

Early Childhood – Add/Edit Program

Early Childhood – View Program

Early Childhood – View/Add Providers

Early Childhood – Add Providers

Early Childhood – Add/Edit Providers

Early Childhood – View Providers