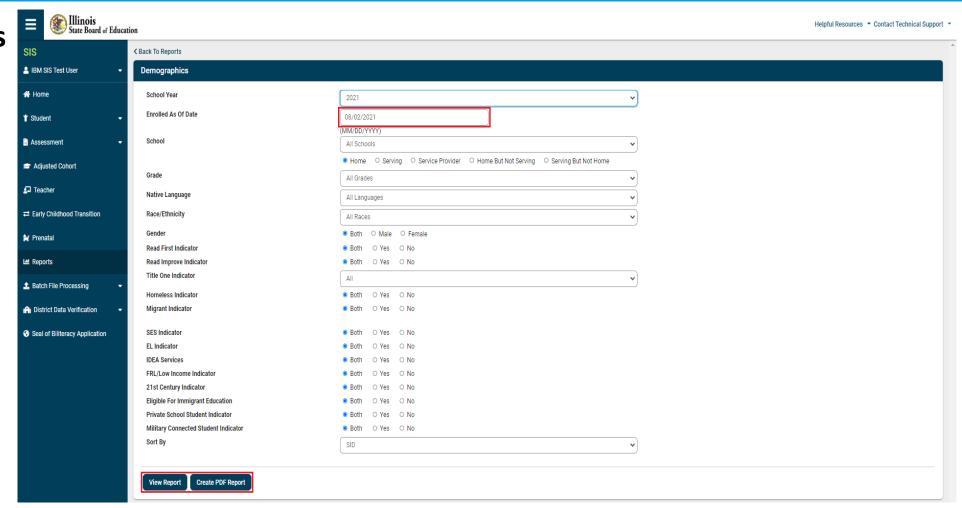

7

SIS Reports –
 Demographics (Detail)

8

Demographics (Detail)

### Demographics Detail Report

#### 2021 Demographics (Detail)

8/2/2021 10:10:29AM

SIS Home District: 123456789012345 ISBE Test District

Selection Criteria: Student Demographics = Current, Enrollments As Of = 08/02/2021 Sorted By: Student ID

| Column     | 18                    |        |                                 |          |                                        |       |                 |    |                      |       |                            |   |                    |
|------------|-----------------------|--------|---------------------------------|----------|----------------------------------------|-------|-----------------|----|----------------------|-------|----------------------------|---|--------------------|
| A          | Gender                | D      | Enrollment Type Code *          | G        | Title One                              | J     | Homeless        | L  | SES                  | 0     | FRL/Low Income             | R | Private School     |
| В          | Race Code *           | E      | Reading First                   | Н        | Native Language Code *                 | K     | Migrant         | M  | EL                   | P     | 21st Century               | S | Military Connected |
| C          | Grade Level           | F      | Reading Improvement             | I        | Home Language Code *                   |       |                 | N  | IDEA Services        | Q     | Eligible Immigrant Ed Prog |   |                    |
| Title O    | ne 11 School          | Wide   | Title I Program                 | 12 T     | argeted Assistance Title I Prog        | gram  |                 | 13 | Not a Participant in | Title | I Program                  |   |                    |
| * Race, Er | nrollment Type, Nativ | e Lang | uage and Home Language Codes de | finition | s can be found on the Student Informat | ion S | ystem web site. |    |                      |       |                            |   |                    |

| Student ID | Student Name | Birth Date | Birth Place    | Home RCDTS      | A | В  | C  | D  | Е | F ( | i H  | I   | J   | K | L | M | N ( | O F | , Q | R | S |
|------------|--------------|------------|----------------|-----------------|---|----|----|----|---|-----|------|-----|-----|---|---|---|-----|-----|-----|---|---|
| 123456789  | Test1, Test  | 09/18/2012 | ST LOUIS MO    | 123456789012345 | M | 14 | 2  | 04 | N | N 1 | 1 00 | 000 | N   | N | N | N | Y   | Y N | N   | N | N |
| 123456789  | Test2, Test  | 02/10/2003 | Houston TX     | 123456789012345 | M | 14 | 11 | 04 | N | N 1 | 1 00 | 000 | ) N | N | N | N | Y   | Y   | N   | N | N |
| 123456789  | Test3, Test  | 01/14/2005 | SAINT LOUIS MO | 123456789012345 | F | 14 | 10 | 04 | N | N 1 | 1 00 | 000 | ) N | N | N | N | Y   | Y N | N   | N | N |