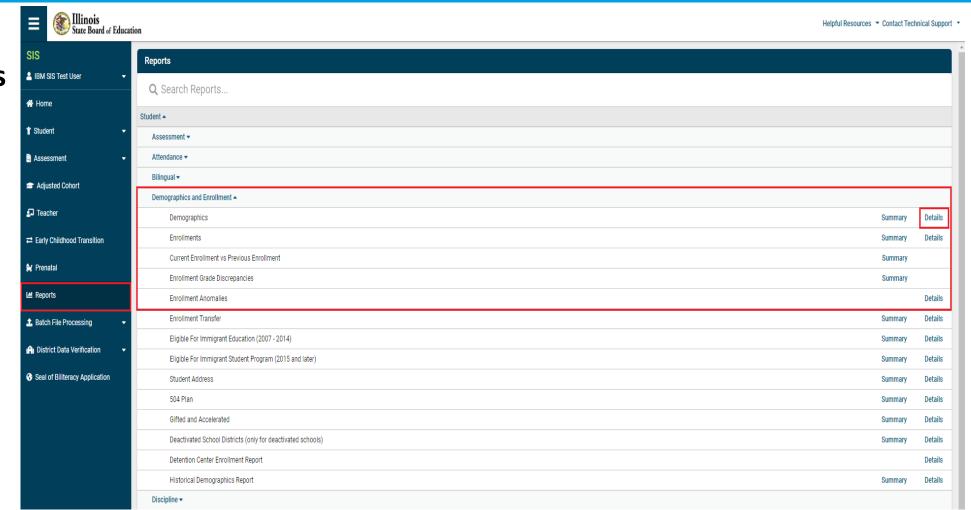

7

SIS Reports –
 Demographics (Detail)

8

Demographics (Detail)

### Demographics Detail Report