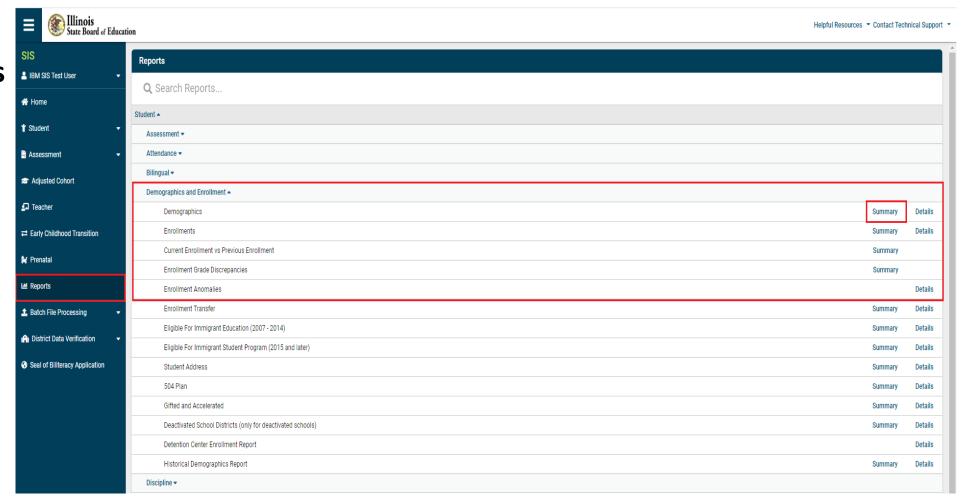

# What reports should I review before the November 12, 2021, Fall Enrollment deadline?

- Student Demographic (Summary/Detail)
- Student Enrollment (Summary/ Detail)
- Current Enrollment vs. Previous Enrollment
- Enrollment Grade Discrepancies
- Enrollment Anomalies

SIS Reports –
 Demographics
 (Summary)

5

Demographics (Summary) –Criteria

Demographics Summary Report