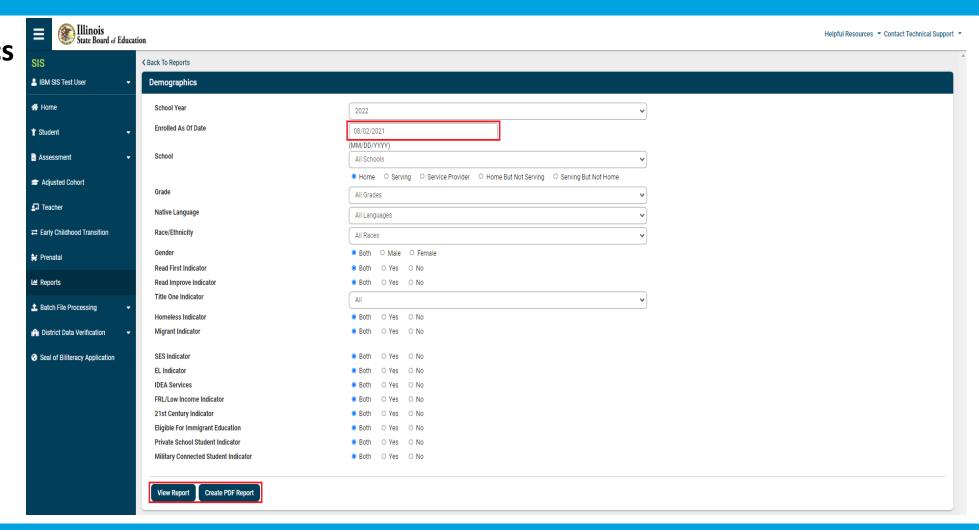

SIS Reports –
 Demographics
 (Summary)

5

Demographics (Summary) –Criteria

Demographics Summary Report

#### 2021 Demographics (Summary)

3/2/2021 10:06 am

SIS Home District: 12354678901 ISBE Test District

Selection Criteria: Student Demographics = Current, Enrollments As Of = 08/02/2021

| Grade Level: All                                     | Total |
|------------------------------------------------------|-------|
| Total Students:                                      | 35    |
| Race: Black or African American                      | 16    |
| Race: Two or More Races                              | 17    |
| Race: White                                          | 2     |
| Native Language: Apache                              | 4     |
| Native Language: English                             | 31    |
| Home Language: English                               | 35    |
| Gender: Male                                         | 18    |
| Gender: Female                                       | 17    |
| Reading First:                                       | 0     |
| Reading Improvement:                                 | 0     |
| Title One: Not a Participant in Title I Program (13) | 16    |
| Title One: Schoolwide Title I Program (11)           | 19    |