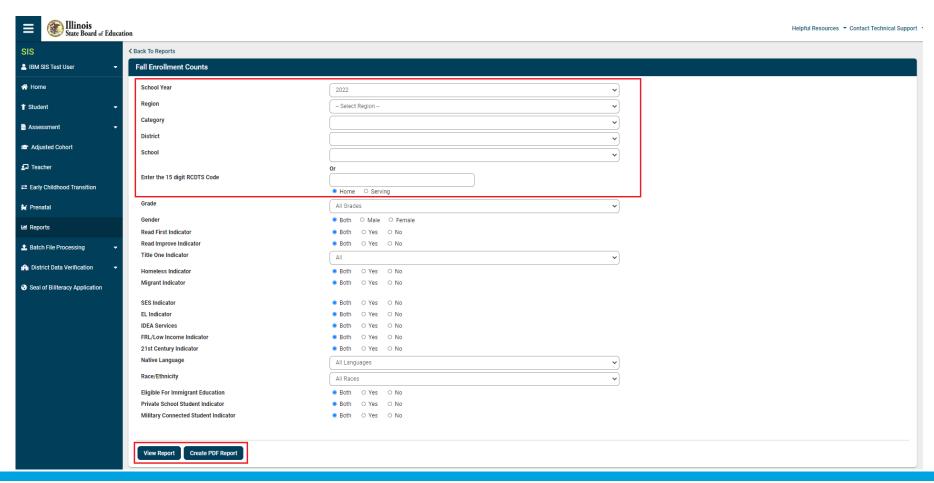

SIS
 Reports –
 Fall
 Enrollment
 Counts

Fall Enrollment Counts Criteria

#### Fall Enrollment Counts Report

#### Fall Enrollment Counts for 2021 School Year

8/2/2021 10:34 am

SIS Home District: 12345678901 ISBE Test District

Selection Criteria: Enrolled As Of = 10/01/2020

| Grade Level: All                                | Total |
|-------------------------------------------------|-------|
| Total Students:                                 | 5015  |
| Race: American Indian or Alaska Native          | 2     |
| Race: Asian                                     | 2     |
| Race: Black or African American                 | 4825  |
| Race: Hispanic or Latino                        | 80    |
| Race: Native Hawaiian or Other Pacific Islander | 5     |
| Race: Two or More Races                         | 49    |
| Race: White                                     | 52    |
| Native Language: Apache                         | 4     |
| Native Language: Chuj                           | 1     |
| Native Language: English                        | 4943  |
| Native Language: Other                          | 1     |
| Native Language: Spanish                        | 66    |