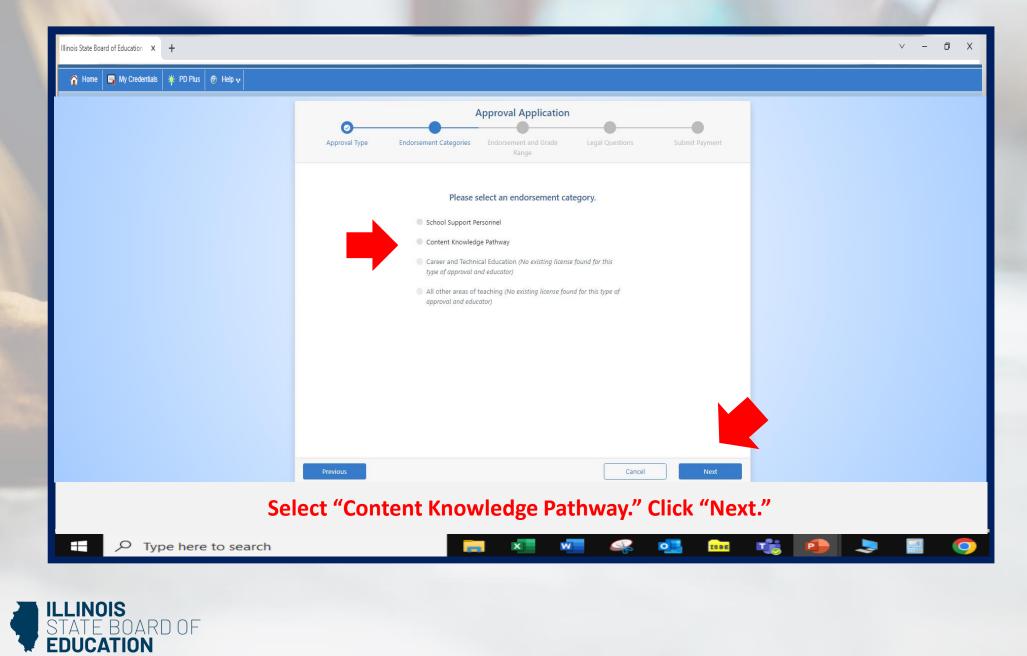

## How to Apply for the Content Knowledge Pathway

(Short-term Approval for non-PEL holders)

Handheld devices, tablets and Macs are not compatible with our system. Please make sure you are using a desktop or laptop computer for the most optimal experience.