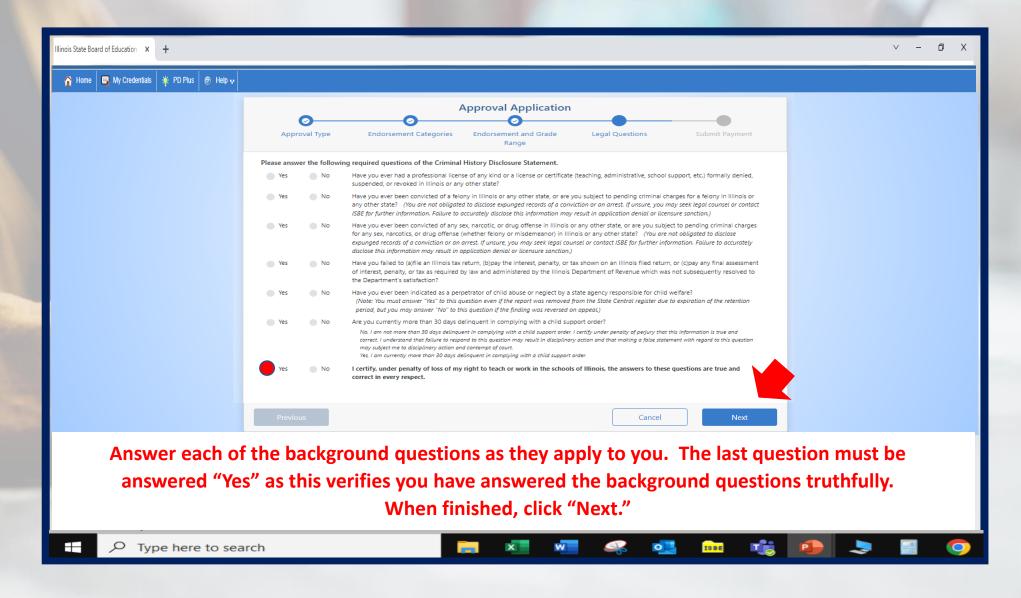

## How to Apply for the Content Knowledge Pathway

(Short-term Approval for non-PEL holders)

Handheld devices, tablets and Macs are not compatible with our system. Please make sure you are using a desktop or laptop computer for the most optimal experience.