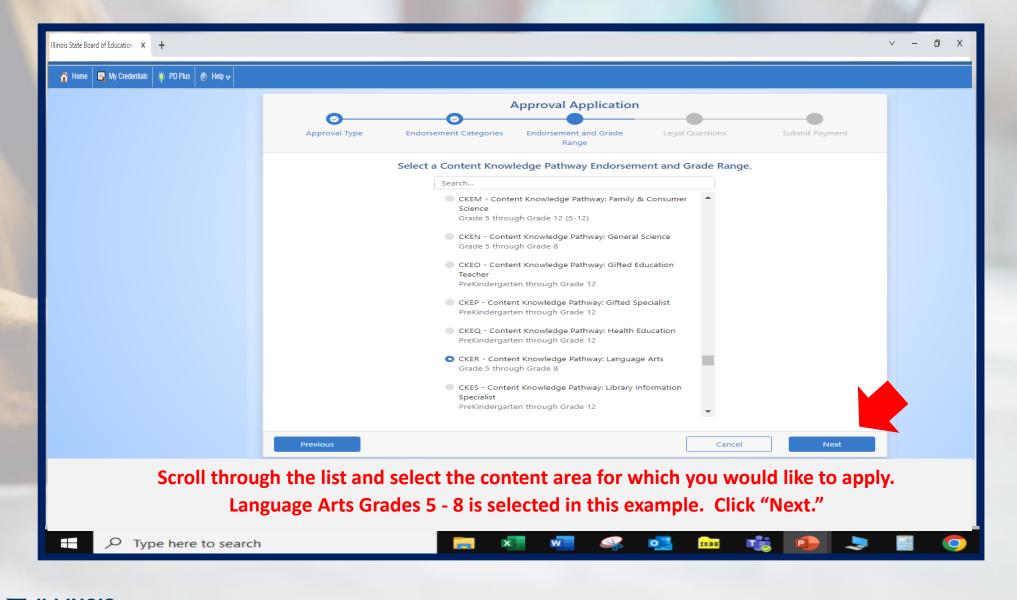

## How to Apply for the Content Knowledge Pathway

(Short-term Approval for non-PEL holders)

Handheld devices, tablets and Macs are not compatible with our system. Please make sure you are using a desktop or laptop computer for the most optimal experience.