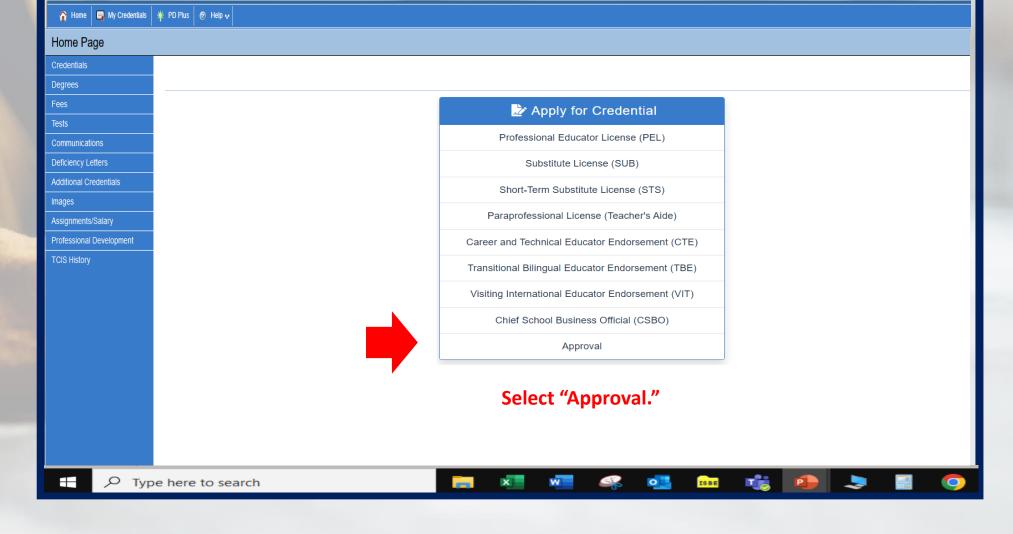

## How to Apply for the Content Knowledge Pathway

(Short-term Approval for non-PEL holders)

Handheld devices, tablets and Macs are not compatible with our system. Please make sure you are using a desktop or laptop computer for the most optimal experience.