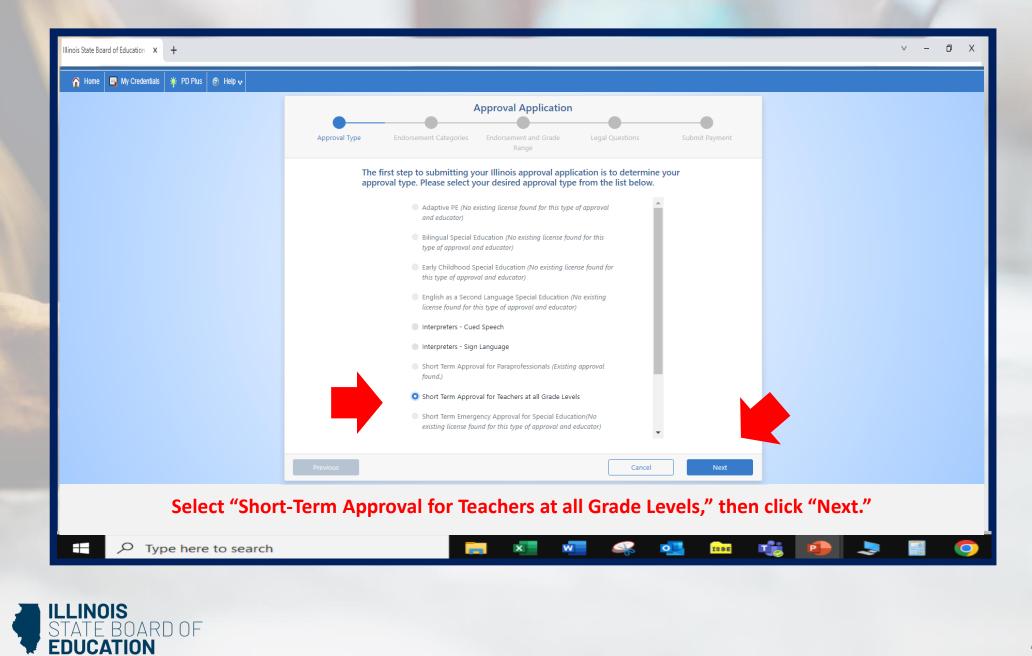

## How to Apply for the Content Knowledge Pathway

(Short-term Approval for non-PEL holders)

Handheld devices, tablets and Macs are not compatible with our system. Please make sure you are using a desktop or laptop computer for the most optimal experience.