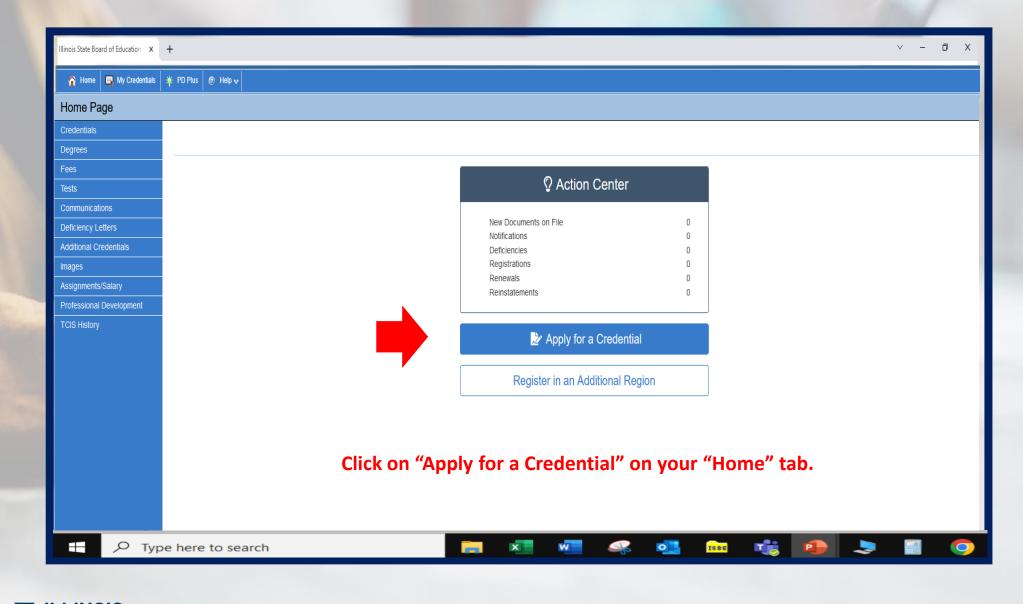

## How to Apply for the Content Knowledge Pathway

(Short-term Approval for non-PEL holders)

Handheld devices, tablets and Macs are not compatible with our system. Please make sure you are using a desktop or laptop computer for the most optimal experience.