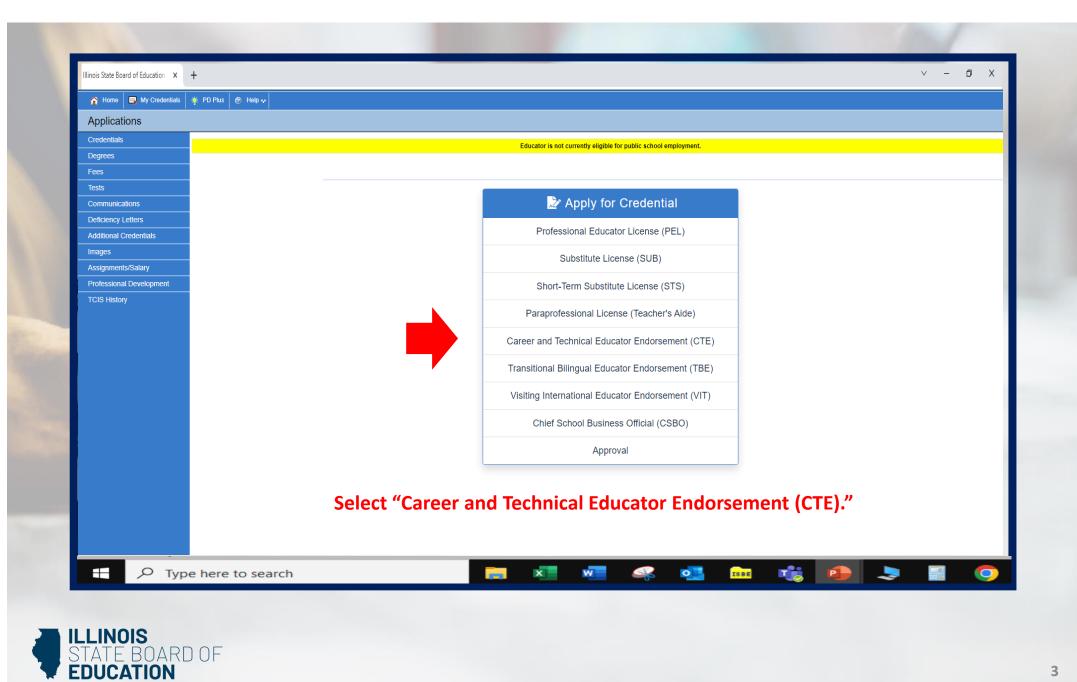

## How to Apply for Career and Technical Education (CTE)

Educator License with Stipulations (ELS)

Handheld devices, tablets and Macs are not compatible with our system. Please make sure you are using a desktop or laptop computer for the most optimal experience.