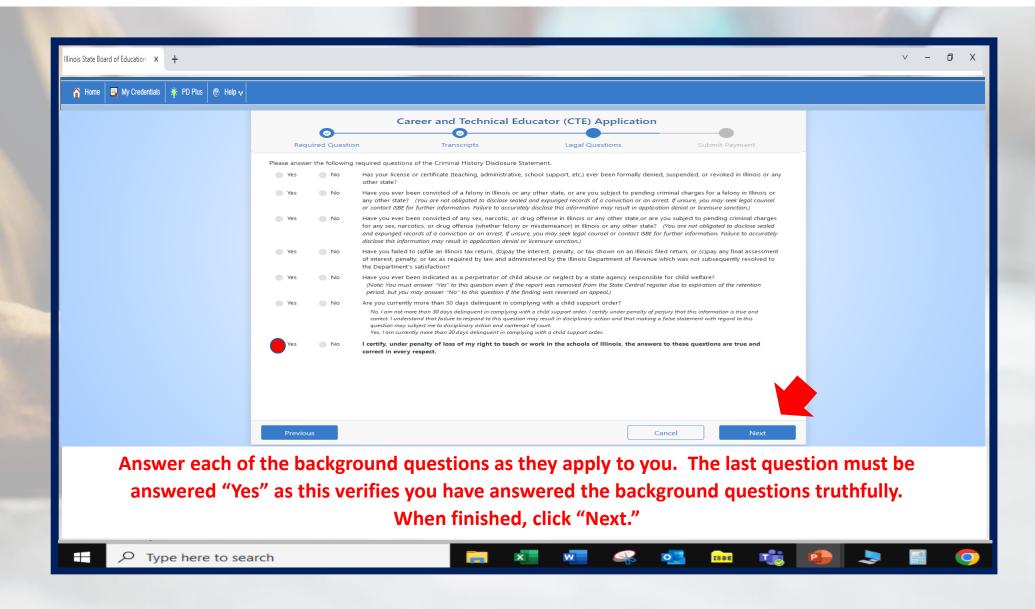

## How to Apply for Career and Technical Education (CTE)

Educator License with Stipulations (ELS)

Handheld devices, tablets and Macs are not compatible with our system. Please make sure you are using a desktop or laptop computer for the most optimal experience.