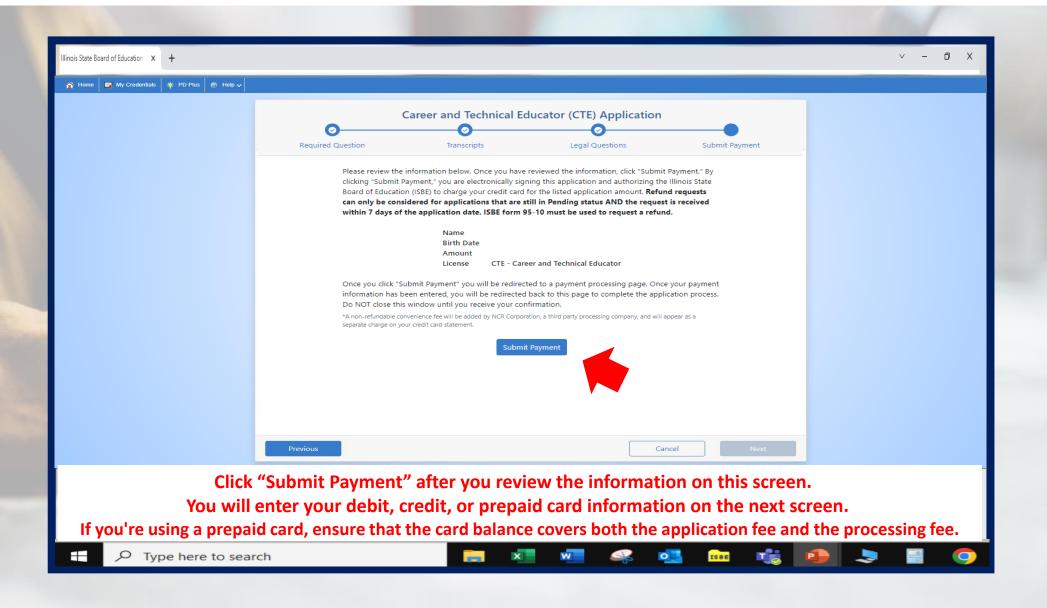

| On Record           |                      |
|                                                                                      | Heartland Community Colle                       | ege, Illinois           |                                    | On Record           |                      |
| Degree Exchelors  Heartland Community College, Illinois  P                           | Cancel + Add<br>On Second                       |                         | Ca                                 | ncel Next           |                      |
| If you have transcripts<br>However, if you do <u>not</u> have<br>Click on "Enter Tra | e any transcripts on<br>nscript Information"    | file, you will n        | eed to add the<br>ur institution's | e transcript infori | mation on this scree |

















Contact your nearest <u>Regional Office of Education or Intermediate Service Center</u>. Visit our <u>ISBE License Renewal</u> page for additional information regarding renewal requirements.