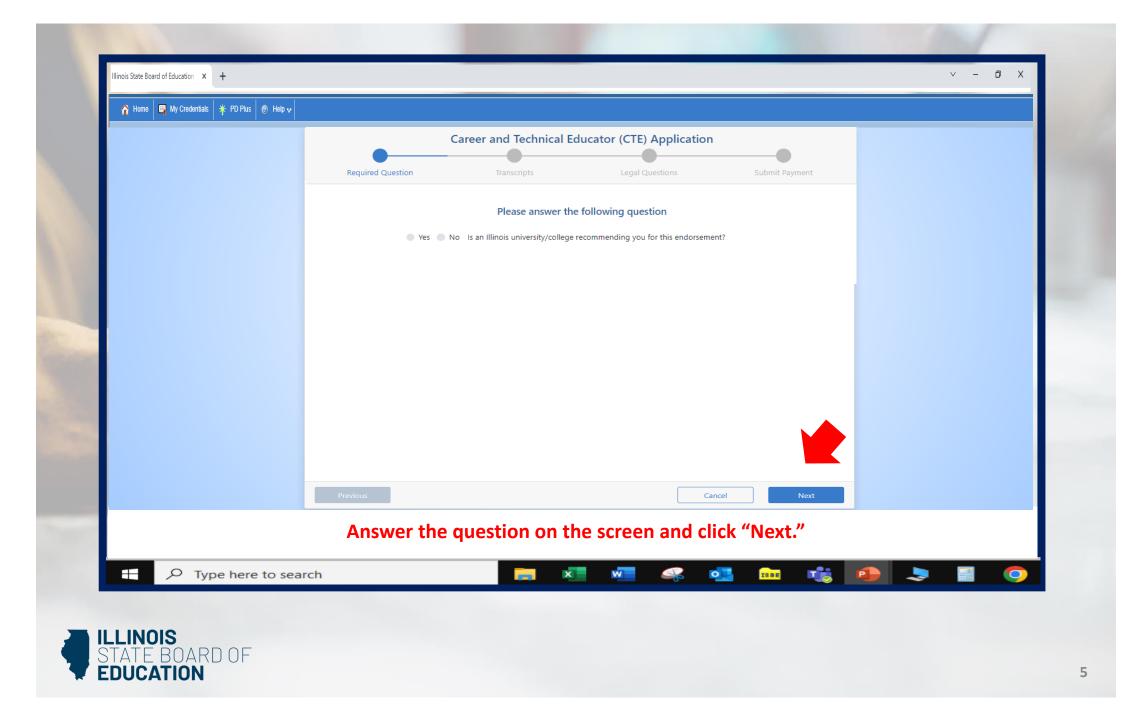

## How to Apply for Career and Technical Education (CTE)

Educator License with Stipulations (ELS)

Handheld devices, tablets and Macs are not compatible with our system. Please make sure you are using a desktop or laptop computer for the most optimal experience.