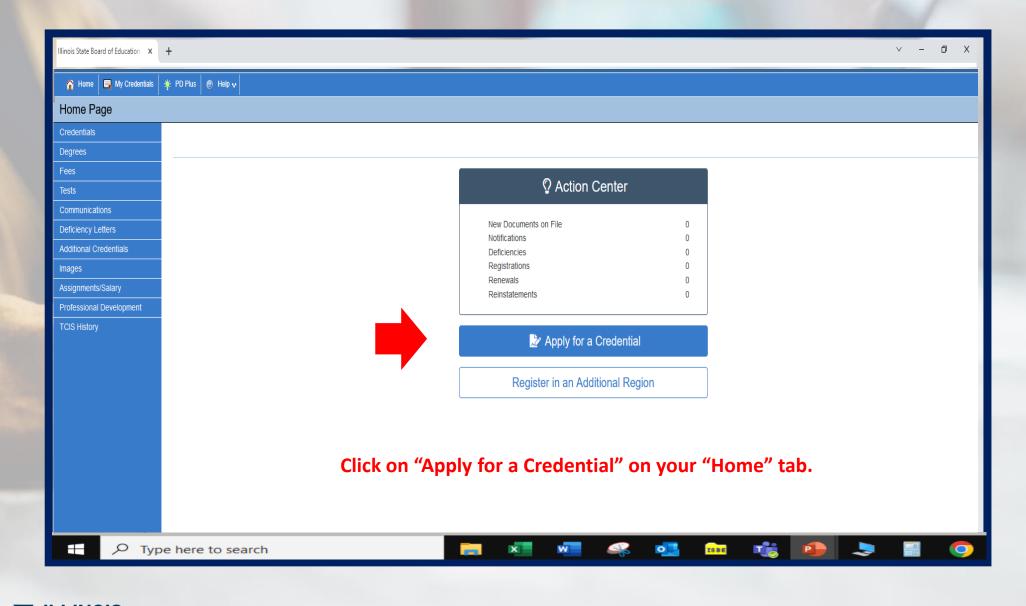

## How to Apply for Career and Technical Education (CTE)

Educator License with Stipulations (ELS)

Handheld devices, tablets and Macs are not compatible with our system. Please make sure you are using a desktop or laptop computer for the most optimal experience.