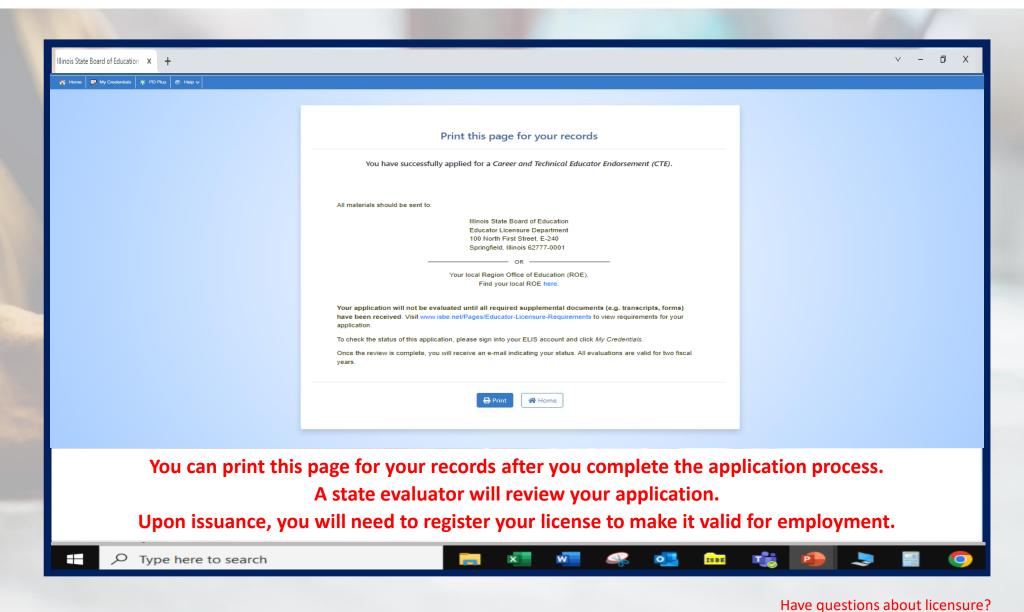

On Record           |                      |
|                                                                                      | Heartland Community Colle                       | ege, Illinois           |                                    | On Record           |                      |
| Degree Exchelors  Heartland Community College, Illinois  P                           | Cancel + Add<br>On Second                       |                         | Ca                                 | ncel Next           |                      |
| If you have transcripts<br>However, if you do <u>not</u> have<br>Click on "Enter Tra | e any transcripts on<br>nscript Information"    | file, you will n        | eed to add the<br>ur institution's | e transcript infori | mation on this scree |

















Contact your nearest <u>Regional Office of Education or Intermediate Service Center</u>. Visit our <u>ISBE License Renewal</u> page for additional information regarding renewal requirements.