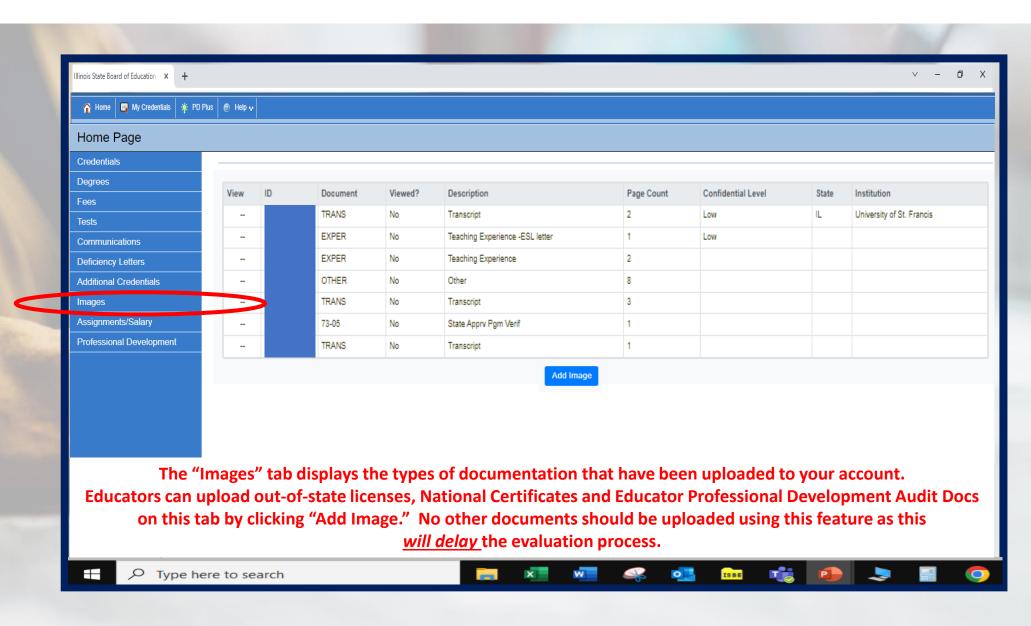

| Home Page                   |                                        |        |             |       |        |           |              |  |  |  |  |  |
|-----------------------------|----------------------------------------|--------|-------------|-------|--------|-----------|--------------|--|--|--|--|--|
| Credentials                 |                                        |        |             |       |        |           |              |  |  |  |  |  |
| Degrees                     |                                        |        |             |       |        |           |              |  |  |  |  |  |
| Fees Additional Credentials |                                        |        |             |       |        |           |              |  |  |  |  |  |
| Tests                       |                                        |        |             |       |        |           |              |  |  |  |  |  |
| Communications              | Designations                           |        |             |       |        |           |              |  |  |  |  |  |
| Deficiency Letters          | Source                                 | Status | Designation | Grade | Issued | Expires   | Completed On |  |  |  |  |  |
| Additional Credentials      | No Records Found                       |        |             |       |        |           |              |  |  |  |  |  |
| Images                      |                                        |        |             |       |        |           |              |  |  |  |  |  |
| Assignments/Salary          |                                        |        |             |       |        |           |              |  |  |  |  |  |
| Professional Development    | Seals                                  |        |             |       |        |           |              |  |  |  |  |  |
|                             | Source*                                | Seal   | Langu       | ge    |        | Is        | sued         |  |  |  |  |  |
|                             | The "Additional Cre<br>For example: Th |        |             |       |        |           |              |  |  |  |  |  |
| 🛨 🔎 Type h                  | ere to search                          |        |             | - 4   | •      | IIII IIII |              |  |  |  |  |  |