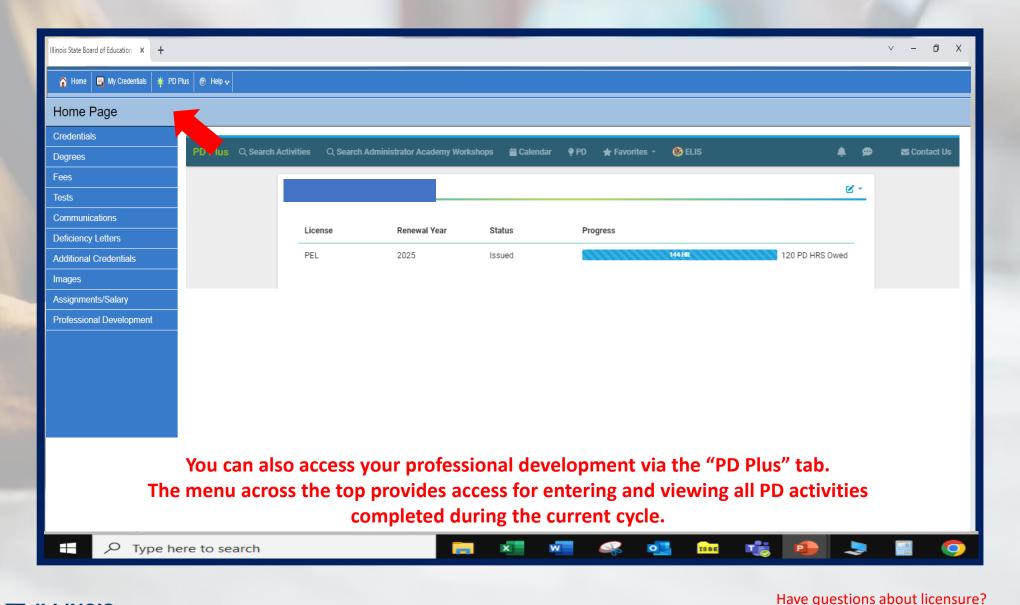

| Home      | Page             |                                        |                                        |                                |                                   |                          |                      |                            |                            |                                  |                     |          |
|-----------|------------------|----------------------------------------|----------------------------------------|--------------------------------|-----------------------------------|--------------------------|----------------------|----------------------------|----------------------------|----------------------------------|---------------------|----------|
| Credenti  | -                |                                        |                                        |                                |                                   |                          |                      |                            |                            |                                  |                     |          |
| Degrees   |                  | Assignments                            |                                        |                                |                                   |                          |                      |                            |                            |                                  |                     |          |
|           |                  | Show 10 ¢ entrie                       |                                        | 11 -                           | 11                                | 11                       |                      |                            | 1                          |                                  | Search:             | 1        |
| Fees      |                  | <b>Year</b><br>2018                    | * Region<br>CITY OF CHICAGO            | County Cook                    | District                          |                          | Site                 |                            |                            | Create Date<br>04/17/2019        | 04/17/2019          |          |
| Tests     |                  | 2017                                   | CITY OF CHICAGO                        | Cook                           |                                   |                          |                      |                            |                            | 06/18/2018                       | 06/18/2018          |          |
| Commur    | nications        | Showing 1 to 2 of 2 entries Previous 1 |                                        |                                |                                   |                          |                      |                            |                            |                                  |                     |          |
| Deficienc | cy Letters       | Course Assign                          | ments for Year: 2022                   |                                |                                   |                          |                      |                            |                            |                                  |                     |          |
| Additiona | al Credentials   | Show 10 ¢ entrie                       |                                        |                                |                                   |                          |                      |                            |                            |                                  | Search:             |          |
| Images    |                  | School                                 | î                                      | Course Number                  |                                   | 11 Course                | <sup>↑↓</sup> Ten    | n <sup>†1</sup>            | Section                    | Student Count                    |                     | 11       |
| Professio | onal Development | Salary<br>Show 10 \$ entrie            | 5                                      |                                |                                   |                          |                      |                            |                            |                                  | Search:             |          |
|           |                  | School Year                            |                                        | RCDT                           |                                   | <sup>↑↓</sup> Position   |                      | î. FT                      | E                          | Base Salary                      |                     | ţ1       |
|           |                  |                                        | 2018                                   |                                |                                   |                          | Paraprofessional     |                            | 100.00                     |                                  |                     |          |
|           |                  | Showing 1 to 2 of 2 ent                | 2017<br>ries                           |                                |                                   |                          | Paraprofessional     |                            | 100.00                     |                                  | Previous            | 1 Next   |
|           |                  |                                        | *If you notice an error with any of th | ne above information, please c | ontact your school district and a | sk for corrections to be | made in the Employme | nt Information System. The | Illinois State Board of Ed | ucation is unable to change your | employment records. |          |
|           |                  |                                        |                                        |                                |                                   | Refresh EIS D            | lata                 |                            |                            |                                  |                     |          |
|           |                  | The "A                                 | ssignments                             | /Salary" ta                    | ab shows c                        | urrent ar                | nd past              | emplovm                    | ent assig                  | nments.                          |                     |          |
|           | If you notice    |                                        | _                                      |                                |                                   |                          | -                    |                            | _                          |                                  | a sa di a a la s    | <b>6</b> |
|           | IT VALL BATICA   | an orro                                | r with any o                           | t the inter                    | mation on                         | this nag                 | e nieas              | e contact                  | vour sch                   | OOI district                     | and ask             | ror      |