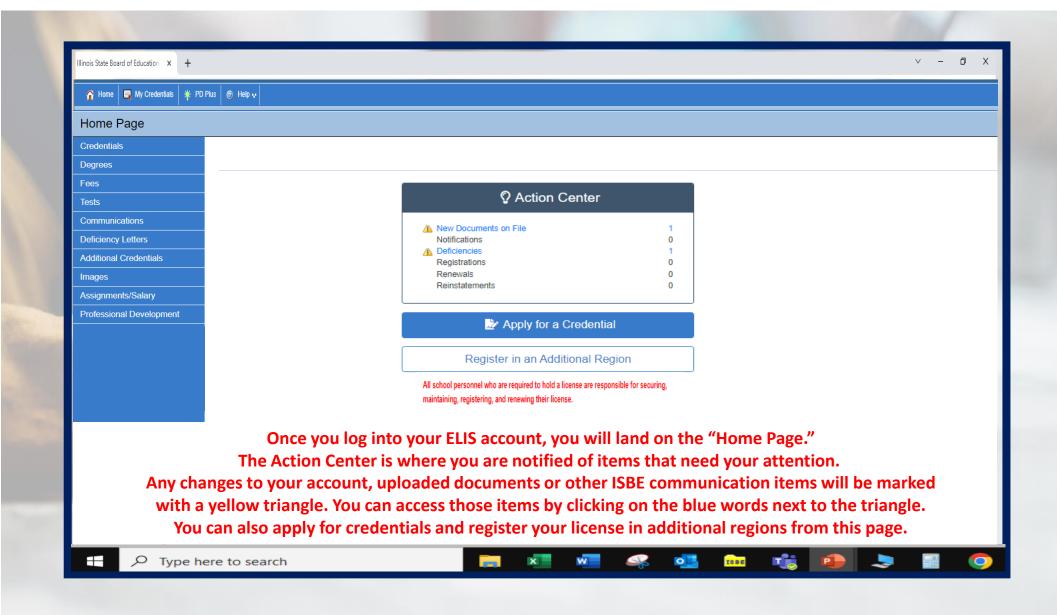

## **How to Navigate Your ELIS Account**

Handheld devices, tablets and Macs are not compatible with our system. Please make sure you are using a desktop or laptop computer for the most optimal experience.