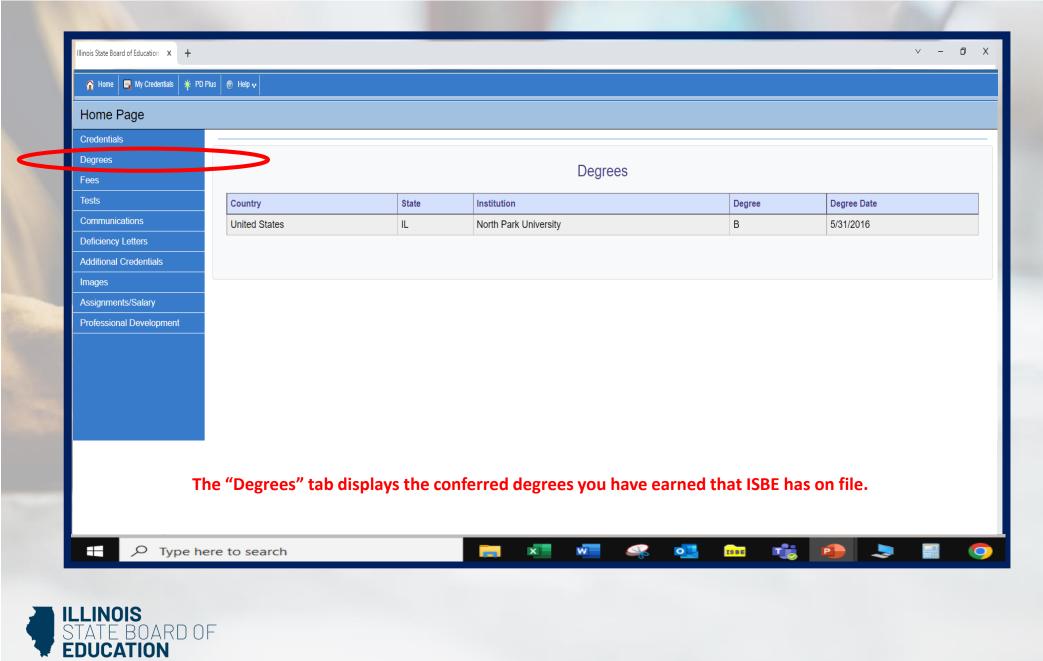

## **How to Navigate Your ELIS Account**

Handheld devices, tablets and Macs are not compatible with our system. Please make sure you are using a desktop or laptop computer for the most optimal experience.