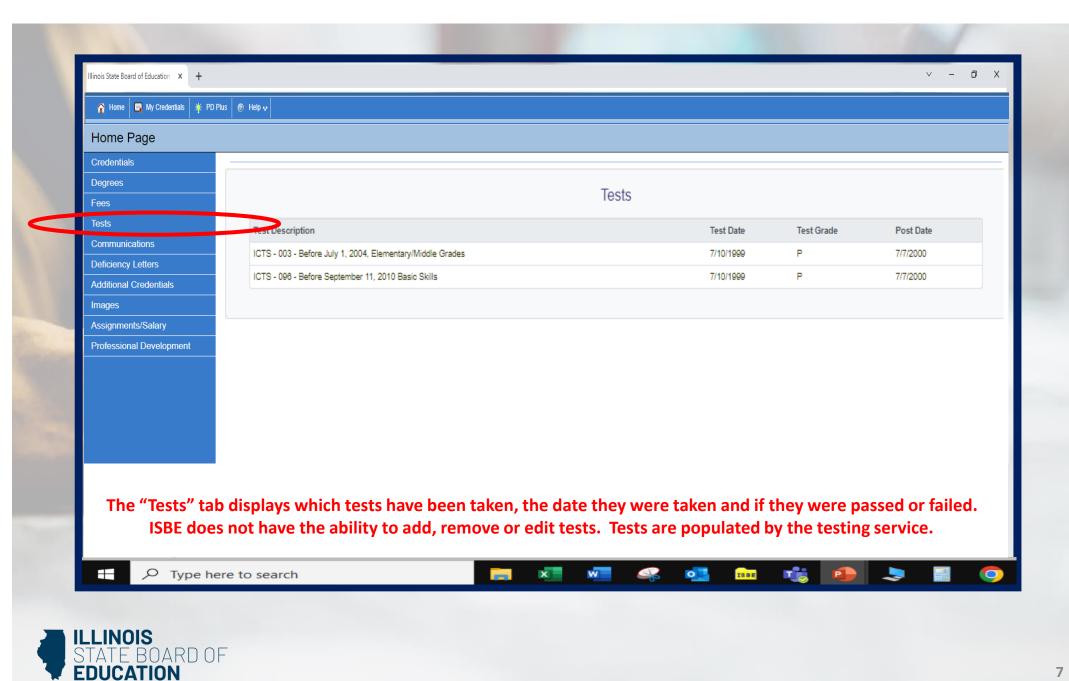

## **How to Navigate Your ELIS Account**

Handheld devices, tablets and Macs are not compatible with our system. Please make sure you are using a desktop or laptop computer for the most optimal experience.