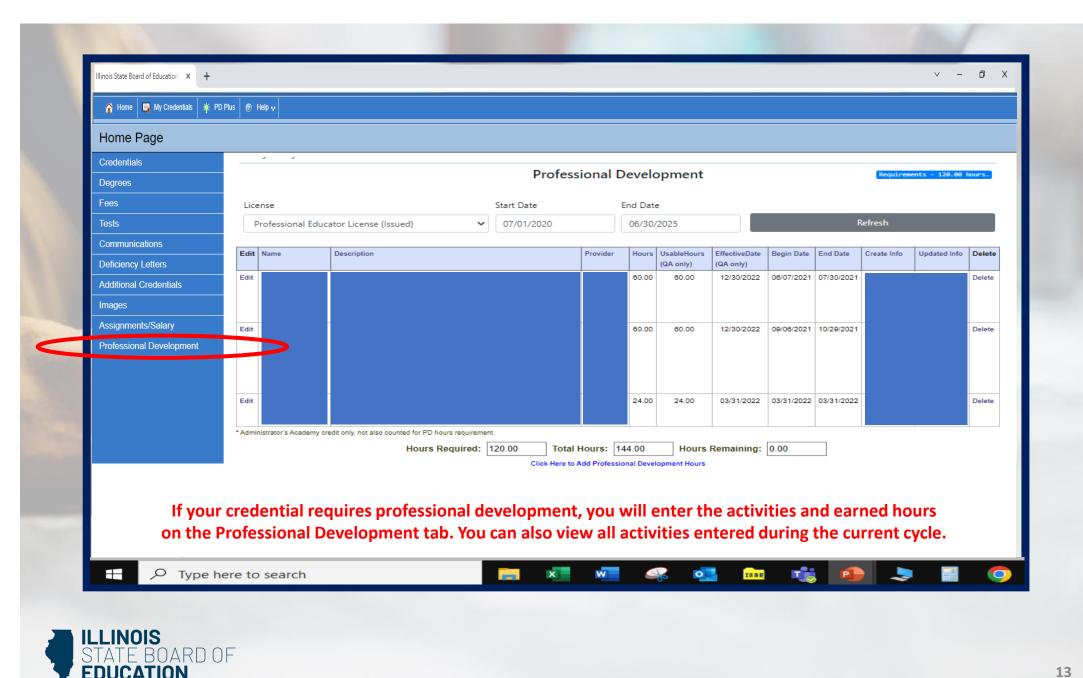

| Home      | Page             |                                        |                                        |                                |                                   |                          |                      |                            |                            |                                  |                     |          |
|-----------|------------------|----------------------------------------|----------------------------------------|--------------------------------|-----------------------------------|--------------------------|----------------------|----------------------------|----------------------------|----------------------------------|---------------------|----------|
| Credenti  | -                |                                        |                                        |                                |                                   |                          |                      |                            |                            |                                  |                     |          |
| Degrees   |                  | Assignments                            |                                        |                                |                                   |                          |                      |                            |                            |                                  |                     |          |
|           |                  | Show 10 ¢ entrie                       |                                        | 11 -                           | 11                                | 11                       |                      |                            | 1                          |                                  | Search:             | 1        |
| Fees      |                  | <b>Year</b><br>2018                    | * Region<br>CITY OF CHICAGO            | County Cook                    | District                          |                          | Site                 |                            |                            | Create Date<br>04/17/2019        | 04/17/2019          |          |
| Tests     |                  | 2017                                   | CITY OF CHICAGO                        | Cook                           |                                   |                          |                      |                            |                            | 06/18/2018                       | 06/18/2018          |          |
| Commur    | nications        | Showing 1 to 2 of 2 entries Previous 1 |                                        |                                |                                   |                          |                      |                            |                            |                                  |                     |          |
| Deficienc | cy Letters       | Course Assign                          | ments for Year: 2022                   |                                |                                   |                          |                      |                            |                            |                                  |                     |          |
| Additiona | al Credentials   | Show 10 ¢ entrie                       |                                        |                                |                                   |                          |                      |                            |                            |                                  | Search:             |          |
| Images    |                  | School                                 | î                                      | Course Number                  |                                   | 11 Course                | <sup>↑↓</sup> Ten    | n <sup>†1</sup>            | Section                    | Student Count                    |                     | 11       |
| Professio | onal Development | Salary<br>Show 10 \$ entrie            | 5                                      |                                |                                   |                          |                      |                            |                            |                                  | Search:             |          |
|           |                  | School Year                            |                                        | RCDT                           |                                   | <sup>↑↓</sup> Position   |                      | î. FT                      | E                          | Base Salary                      |                     | ţ1       |
|           |                  |                                        | 2018                                   |                                |                                   |                          | Paraprofessional     |                            | 100.00                     |                                  |                     |          |
|           |                  | Showing 1 to 2 of 2 ent                | 2017<br>ries                           |                                |                                   |                          | Paraprofessional     |                            | 100.00                     |                                  | Previous            | 1 Next   |
|           |                  |                                        | *If you notice an error with any of th | ne above information, please c | ontact your school district and a | sk for corrections to be | made in the Employme | nt Information System. The | Illinois State Board of Ed | ucation is unable to change your | employment records. |          |
|           |                  |                                        |                                        |                                |                                   | Refresh EIS D            | lata                 |                            |                            |                                  |                     |          |
|           |                  | The "A                                 | ssignments                             | /Salary" ta                    | ab shows c                        | urrent ar                | nd past              | emplovm                    | ent assig                  | nments.                          |                     |          |
|           | If you notice    |                                        | _                                      |                                |                                   |                          | -                    |                            | _                          |                                  | a sa di a a la s    | <b>6</b> |
|           | IT VALL BATICA   | an orro                                | r with any o                           | t the inter                    | mation on                         | this nag                 | e nieas              | e contact                  | vour sch                   | OOI district                     | and ask             | ror      |