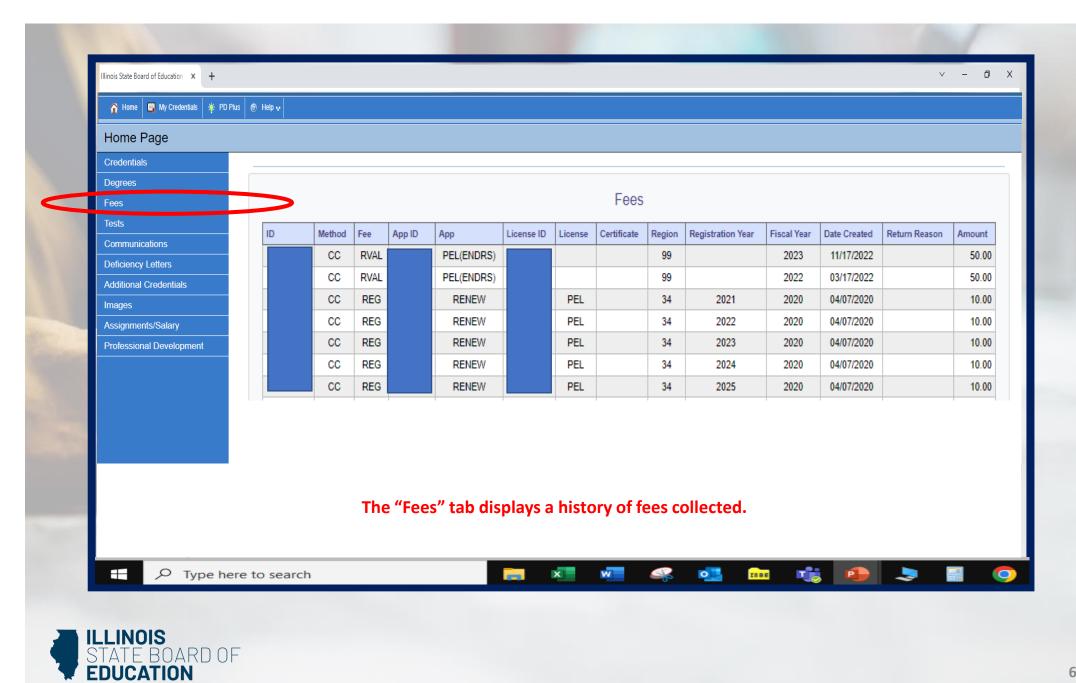

## **How to Navigate Your ELIS Account**

Handheld devices, tablets and Macs are not compatible with our system. Please make sure you are using a desktop or laptop computer for the most optimal experience.