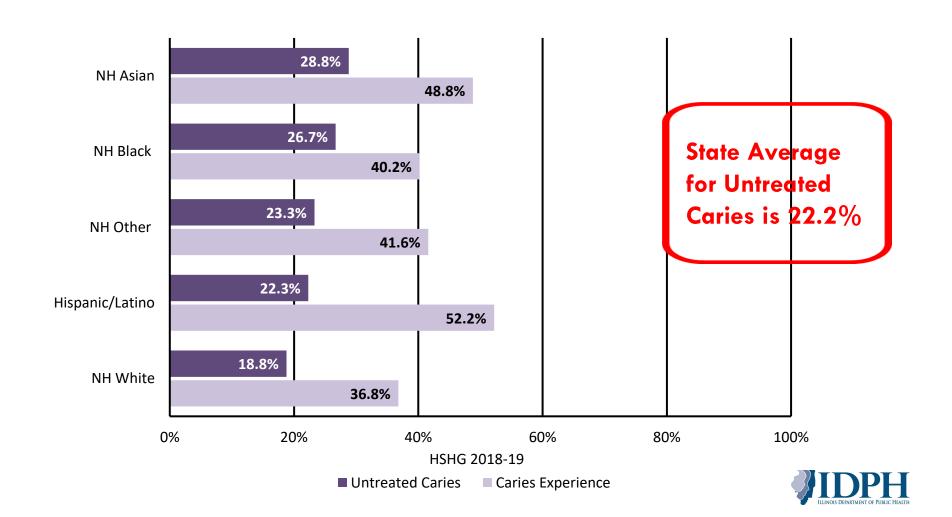

## PROBLEM STATEMENT

Children, families with limited financial and/or transportation resources are not able to access dental care (preventive and/or follow-up).

- After primary care, dental care is the most common unmet health care need
- As with many health conditions, low-income, minority, rural populations are disproportionally affected
- 22% of Illinois 3<sup>rd</sup> grade children have untreated dental caries, 4% have an urgent dental care need (HSHG 2018-2019)
- Emergency department use for non-traumatic dental concerns is a problem for all ages, do not address the root of the problem and programs need to be piloted for best use of resources
- Dental caries is a <u>preventable condition</u> (regular and good home care, healthy eating and drinking habits, fluoridated products, professional prevention such as dental sealants)