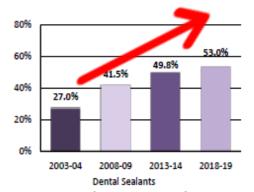

# Healthy Smiles Healthy Growth 2018-19

An Assessment of Oral Health Status, Beverage Consumption and Body Mass Index of Third-grade Children in Illinois