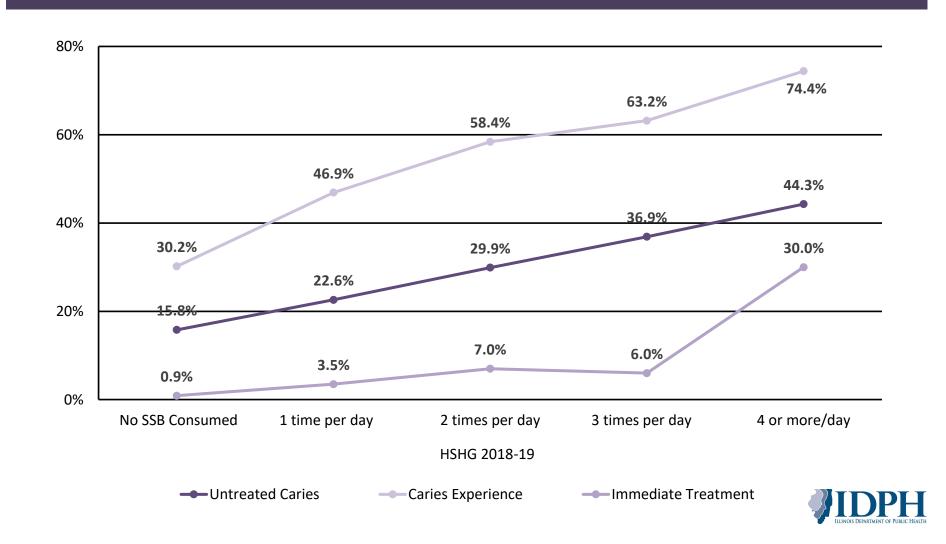

bese Status HSHG 2003-2018



## Healthy People 2020 Objectives

eeting SITY s age

<u>ng</u> the ealth es.





### Race/Ethnicity is a Factor in Dental Sealants

NH Black children were least likely to have dental sealants followed by NH Asian and Hispanic/Latino children.





### Race/Ethnicity is a Factor in Dental Sealants

NH Black children were least likely to have dental sealants followed by NH Asian and Hispanic/Latino children.



# Presence of Dental Sealant Varies by Where a Child Lives



Race/Ethnicity Can be a Factor in Untreated Dental Caries and Caries Experience Asian children were more likely to have untreated dental decay, while Hispanic/Latino children carried the most disease burden.



# Dental Caries Increases with Frequency of Sugar-sweetened Beverage Consumption



# PRESENCE OF A PROTECTIVE DENTAL SEALANT TREATMENT NEED AND RAMPANT CARIES (SEVERITY) VARIES BY WHERE A CHILD LIVES



# HEALTHY SMILES HEALTHY GROWTH

Expand fluoride varnish and dental sealant programs to reach all high-risk children in all IL schools.

## Recommendations



Couple sealant programs with disease treating programs; improve access and hours of operation so parents choose a dental home; address regional variation in treatment needs.



Questions?

Need help to restart your school oral health program?

dph.oralhealth@Illinois.gov