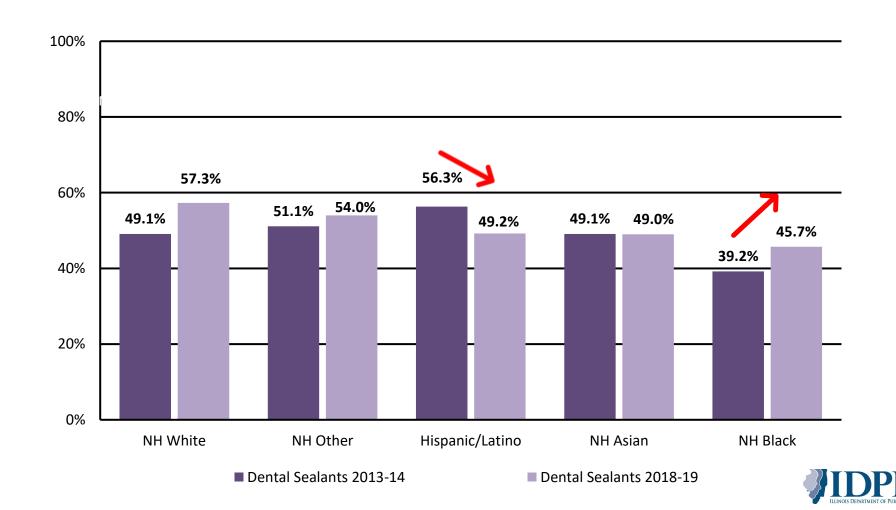

#### Within those who are complying:

- 40-58% have dental sealants
- 21-37% have caries experience
- 13-20% with untreated caries
- Up to 1.4% of students needing urgent treatment\*

Without race/ethnicity or location, we are unable to investigate disparities or opportunities for improvement