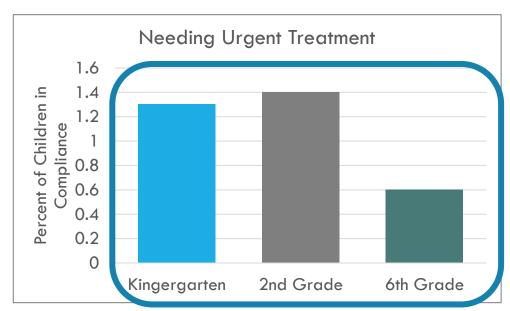

#### Within those who are complying:

- 40-58% have dental sealants
- 21-37% have caries experience
- 13-20% with untreated caries
- Up to 1.4% of students needing urgent treatment\*

Without race/ethnicity or location, we are unable to investigate disparities or opportunities for improvement

Figure 2 and 3. Dental Examination Status of Kindergarten, Second, and Sixth Grade
Children in Illinois for School Year 2013-2014. Data Analysis Division, Illinois State Board of Education
November 2015 https://www.isbe.net/Documents/dental\_report1314.pdf