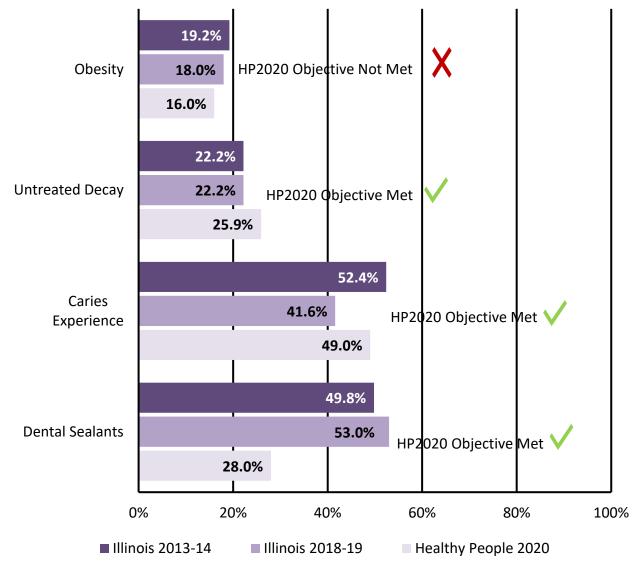

## PROBLEM STATEMENT

Children, families with limited financial and/or transportation resources are not able to access dental care (preventive and/or follow-up).

- After primary care, dental care is the most common unmet health care need
- As with many health conditions, low-income, minority, rural populations are disproportionally affected
- 22% of Illinois 3<sup>rd</sup> grade children have untreated dental caries, 4% have an urgent dental care need (HSHG 2018-2019)
- Emergency department use for non-traumatic dental concerns is a problem for all ages, do not address the root of the problem and programs need to be piloted for best use of resources
- Dental caries is a <u>preventable condition</u> (regular and good home care, healthy eating and drinking habits, fluoridated products, professional prevention such as dental sealants)