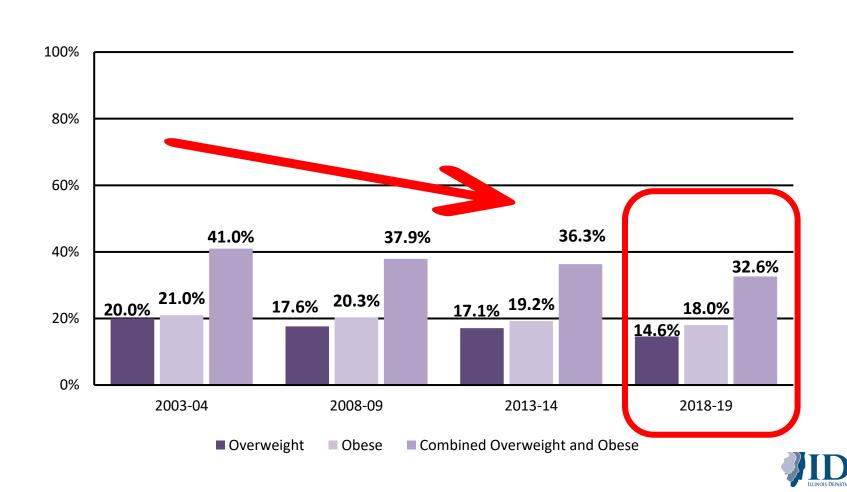

#### Within those who are complying:

- 40-58% have dental sealants
- 21-37% have caries experience
- 13-20% with untreated caries
- Up to 1.4% of students needing urgent treatment\*

Without race/ethnicity or location, we are unable to investigate disparities or opportunities for improvement