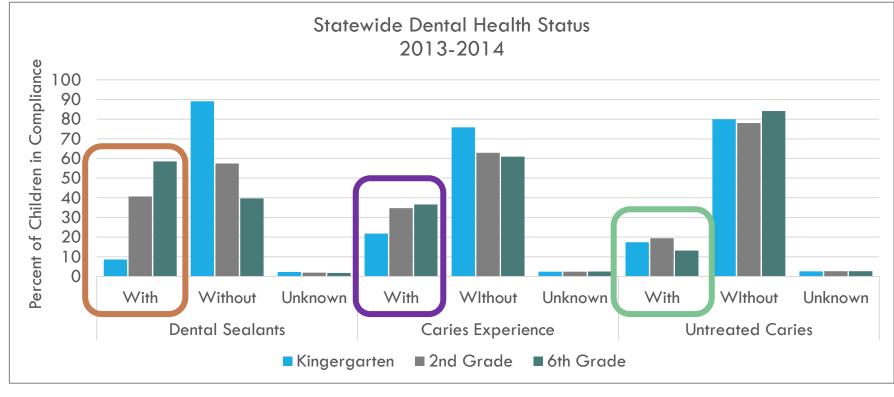

#### Within those who are complying:

- 40-58% have dental sealants
- 21-37% have caries experience
- 13-20% with untreated caries
- Up to 1.4% of students needing urgent treatment\*

Without race/ethnicity or location, we are unable to investigate disparities or opportunities for improvement

Figure 2 and 3. Dental Examination Status of Kindergarten, Second, and Sixth Grade
Children in Illinois for School Year 2013-2014. Data Analysis Division, Illinois State Board of Education
November 2015 https://www.isbe.net/Documents/dental\_report1314.pdf