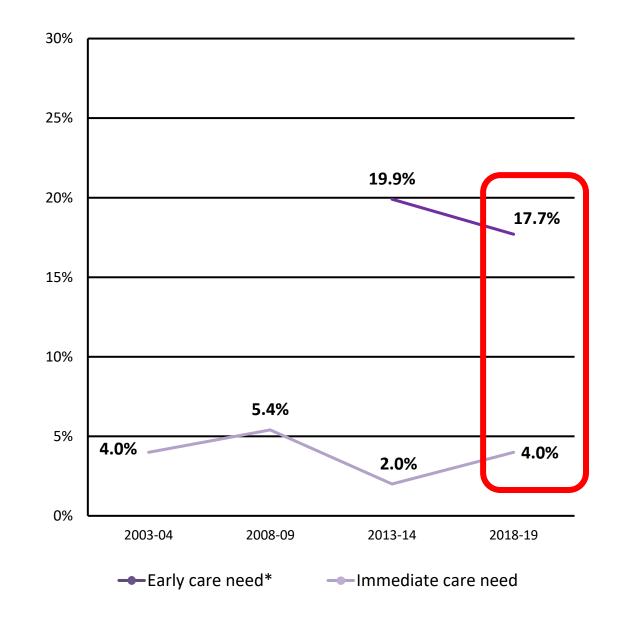

## PROBLEM STATEMENT

Children, families with limited financial and/or transportation resources are not able to access dental care (preventive and/or follow-up).

- After primary care, dental care is the most common unmet health care need
- As with many health conditions, low-income, minority, rural populations are disproportionally affected
- 22% of Illinois 3<sup>rd</sup> grade children have untreated dental caries, 4% have an urgent dental care need (HSHG 2018-2019)
- Emergency department use for non-traumatic dental concerns is a problem for all ages, do not address the root of the problem and programs need to be piloted for best use of resources
- Dental caries is a <u>preventable condition</u> (regular and good home care, healthy eating and drinking habits, fluoridated products, professional prevention such as dental sealants)