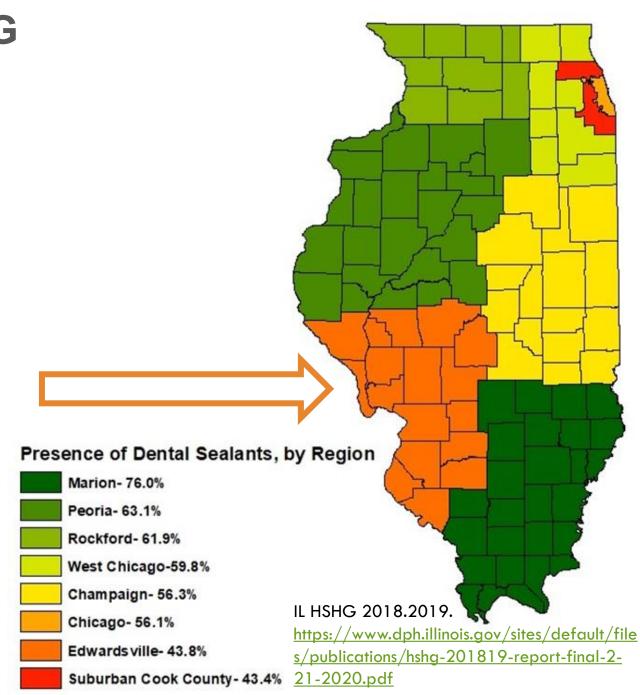

## PROBLEM STATEMENT

Children, families with limited financial and/or transportation resources are not able to access dental care (preventive and/or follow-up).

- After primary care, dental care is the most common unmet health care need
- As with many health conditions, low-income, minority, rural populations are disproportionally affected
- 22% of Illinois 3<sup>rd</sup> grade children have untreated dental caries, 4% have an urgent dental care need (HSHG 2018-2019)
- Emergency department use for non-traumatic dental concerns is a problem for all ages, do not address the root of the problem and programs need to be piloted for best use of resources
- Dental caries is a <u>preventable condition</u> (regular and good home care, healthy eating and drinking habits, fluoridated products, professional prevention such as dental sealants)