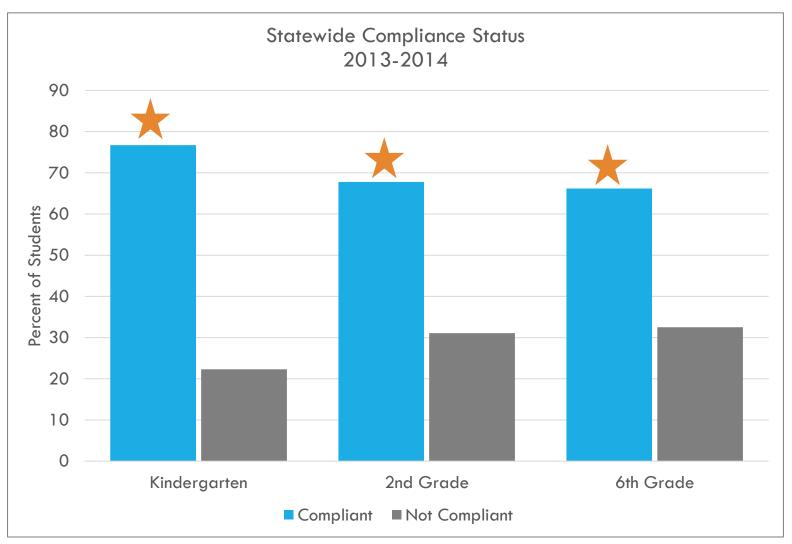

### **2B. PERFORMANCE**

- The 2013-2014 dental examination data in Figure 1 represents 2,645 public schools, including 281 schools from the City of Chicago School District 299, and 803 registered nonpublic schools as of May 15, 2014.
- 65-76% of school aged children were compliant with dental examination
- 22-33% of school aged children were not compliant with dental examination requirements

Without race/ethnicity or location, we are unable to investigate disparities or opportunities for improvement

Figure 1. Dental Examination Compliance Status of Kindergarten, Second, and Sixth Grade
Children in Illinois for School Year 2013-2014. Data Analysis Division, Illinois State Board of Education
November 2015 https://www.isbe.net/Documents/dental\_report1314.pdf