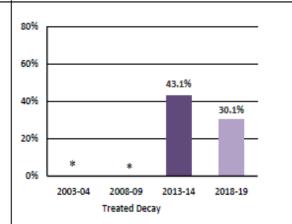

# Healthy Smiles Healthy Growth 2018-19

An Assessment of Oral Health Status, Beverage Consumption and Body Mass Index of Third-grade Children in Illinois