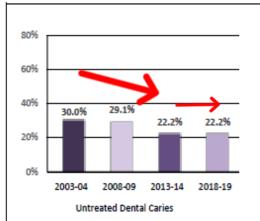

## PROBLEM STATEMENT

Children, families with limited financial and/or transportation resources are not able to access dental care (preventive and/or follow-up).

- After primary care, dental care is the most common unmet health care need
- As with many health conditions, low-income, minority, rural populations are disproportionally affected
- 22% of Illinois 3<sup>rd</sup> grade children have untreated dental caries, 4% have an urgent dental care need (HSHG 2018-2019)
- Emergency department use for non-traumatic dental concerns is a problem for all ages, do not address the root of the problem and programs need to be piloted for best use of resources
- Dental caries is a <u>preventable condition</u> (regular and good home care, healthy eating and drinking habits, fluoridated products, professional prevention such as dental sealants)

# Healthy Smiles Healthy Growth 2018-19

An Assessment of Oral Health Status, Beverage Consumption and Body Mass Index of Third-grade Children in Illinois