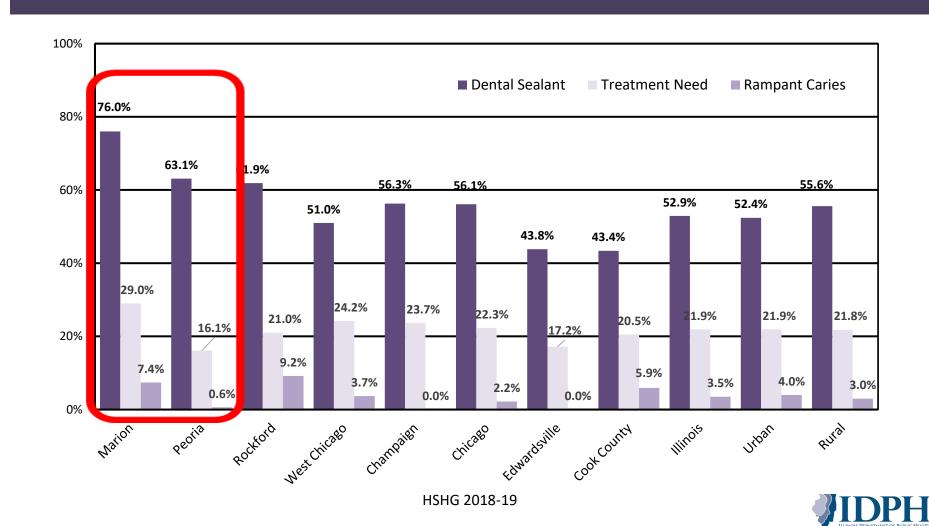

# Healthy Smiles Healthy Growth 2018-19

An Assessment of Oral Health Status, Beverage Consumption and Body Mass Index of Third-grade Children in Illinois

### **2B. PERFORMANCE**

- The 2013-2014 dental examination data in Figure 1 represents 2,645 public schools, including 281 schools from the City of Chicago School District 299, and 803 registered nonpublic schools as of May 15, 2014.
- 65-76% of school aged children were compliant with dental examination
- 22-33% of school aged children were not compliant with dental examination requirements

Without race/ethnicity or location, we are unable to investigate disparities or opportunities for improvement

Figure 1. Dental Examination Compliance Status of Kindergarten, Second, and Sixth Grade
Children in Illinois for School Year 2013-2014. Data Analysis Division, Illinois State Board of Education
November 2015 https://www.isbe.net/Documents/dental\_report1314.pdf

#### Within those who are complying:

- 40-58% have dental sealants
- 21-37% have caries experience
- 13-20% with untreated caries
- Up to 1.4% of students needing urgent treatment\*

Without race/ethnicity or location, we are unable to investigate disparities or opportunities for improvement

Figure 2 and 3. Dental Examination Status of Kindergarten, Second, and Sixth Grade
Children in Illinois for School Year 2013-2014. Data Analysis Division, Illinois State Board of Education
November 2015 https://www.isbe.net/Documents/dental\_report1314.pdf