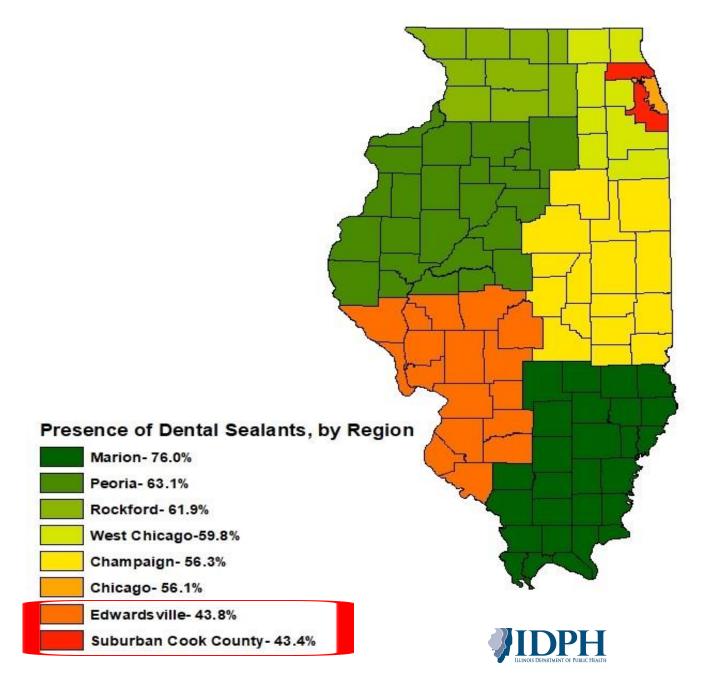

Over Half of Children had Protective Sealants on Their Teeth in 2018-19 From 2003-04 to 2018-19 the number of children that had protective sealants on their teeth increased 96%.



Level of Immediate Care Need remains the same since 2003-2004 and doubled from 2013-2014.





# Overweight and Obese Status HSHG 2003-2018



## Healthy People 2020 Objectives

eeting SITY s age

<u>ng</u> the ealth es.





### Race/Ethnicity is a Factor in Dental Sealants

NH Black children were least likely to have dental sealants followed by NH Asian and Hispanic/Latino children.





### Race/Ethnicity is a Factor in Dental Sealants

NH Black children were least likely to have dental sealants followed by NH Asian and Hispanic/Latino children.



# Presence of Dental Sealant Varies by Where a Child Lives



Race/Ethnicity Can be a Factor in Untreated Dental Caries and Caries Experience Asian children were more likely to have untreated dental decay, while Hispanic/Latino children carried the most disease burden.



# Dental Caries Increases with Frequency of Sugar-sweetened Beverage Consumption



# PRESENCE OF A PROTECTIVE DENTAL SEALANT TREATMENT NEED AND RAMPANT CARIES (SEVERITY) VARIES BY WHERE A CHILD LIVES



# HEALTHY SMILES HEALTHY GROWTH

Expand fluoride varnish and dental sealant programs to reach all high-risk children in all IL schools.

## Recommendations



Couple sealant programs with disease treating programs; improve access and hours of operation so parents choose a dental home; address regional variation in treatment needs.



Questions?

Need help to restart your school or