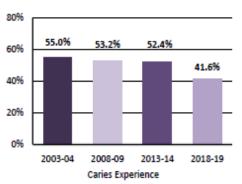

# Healthy Smiles Healthy Growth 2018-19

An Assessment of Oral Health Status, Beverage Consumption and Body Mass Index of Third-grade Children in Illinois