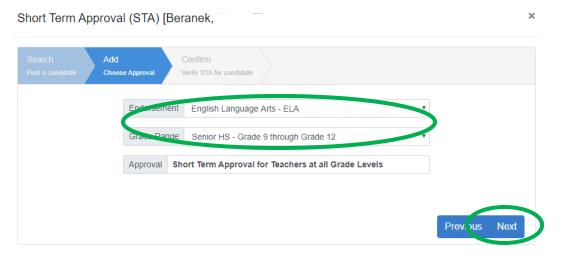

Please enter the IEIN, or the SSN and last name of the candidate. The candidate must already be in the licensure database to enter the entitlement.

IEIN 23

OR

SSN ### ######

Last Name

Found: Berane

5. Select the endorsement and grade range for the approval, select Next