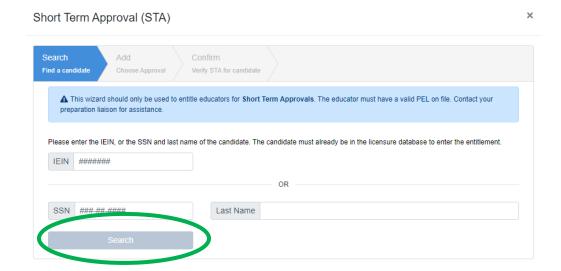

#### 4. The educator's name will appear on the bottom right, confirm and select Next

Search
Find a candidate

Add
Choose Approval
Verify STA for candidate

A This wizard should only be used to entitle educators for Short Term Approvals. The educator must have a valid PEL on file. Contact your preparation liaison for assistance.

Please enter the IEIN, or the SSN and last name of the candidate. The candidate must already be in the licensure database to enter the entitlement.

IEIN 23

OR

SSN ### ######

Last Name

Found: Berane

5. Select the endorsement and grade range for the approval, select Next