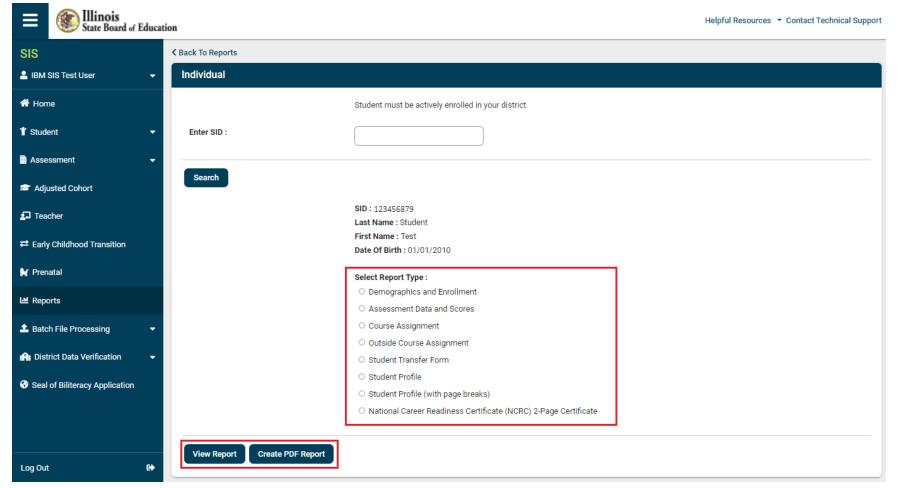

• Enter the student's SID and select Search

| ≡                             | State Board of J | Educatio | ion +                                               | lelpful Resources 👻 Contact Technical Support |
|-------------------------------|------------------|----------|-----------------------------------------------------|-----------------------------------------------|
| SIS                           |                  |          | K Back To Reports                                   |                                               |
| 🔒 ibm :                       | SIS Test User    | -        | Individual                                          |                                               |
| 希 Horr                        | ne               |          | Student must be actively enrolled in your district. |                                               |
| T Stude                       | ent              | -        | Enter SID : 123456789                               |                                               |
| 🖹 Assessment 🔹 👻              |                  | -        |                                                     |                                               |
| 🖻 Adjusted Cohort             |                  |          | Search                                              |                                               |
| Teacher                       |                  |          |                                                     |                                               |
|                               |                  |          |                                                     |                                               |
| 😫 Pren                        | atal             |          |                                                     |                                               |
| 년 Reports                     |                  |          |                                                     |                                               |
| 🛓 Batch File Processing 🛛 🔹 👻 |                  | -        |                                                     |                                               |

• Select the desired report type and then Create PDF

• Example Student Profile Report