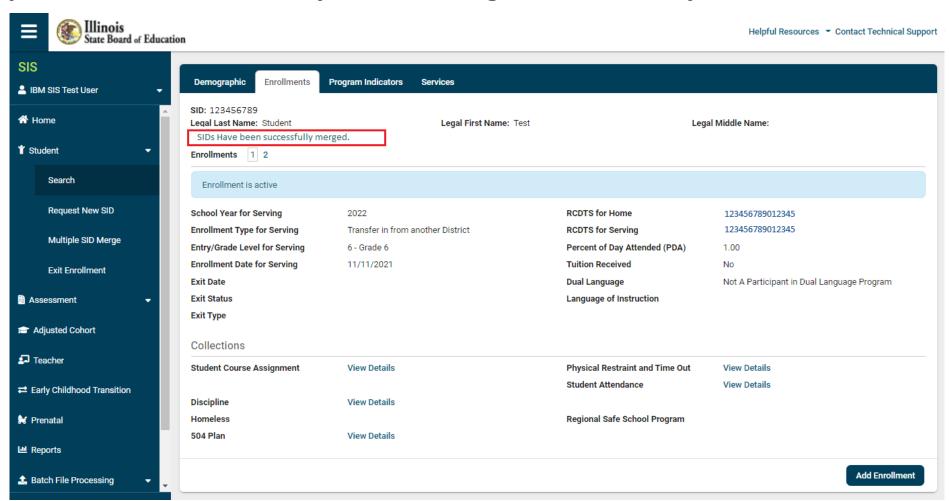

 Multiple SID now Online Only – Verify the SID to Keep is correct and select Merge Multiple SIDs

Multiple SID now Online Only – SID's Merged Successfully