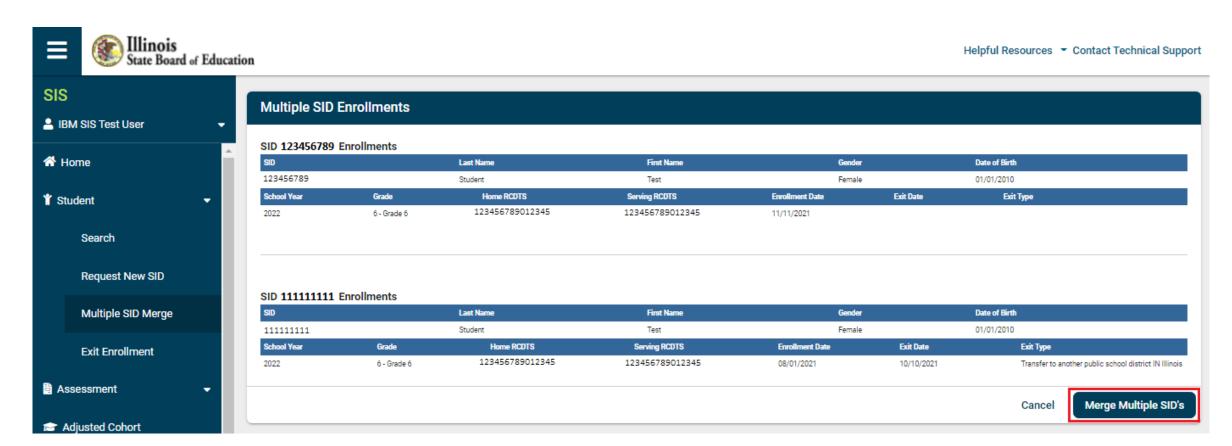

 Multiple SID now Online Only – Verify the SID to Keep is correct and select Merge Multiple SIDs

Multiple SID now Online Only – SID's Merged Successfully