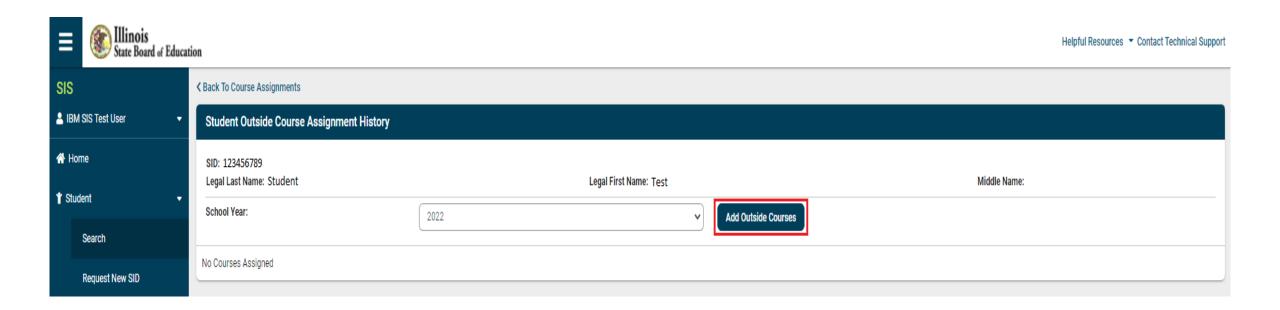

#### Add Courses

- What SIS reports display the Outside Course Assignment Data?
  - Outside Course Assignment Reports