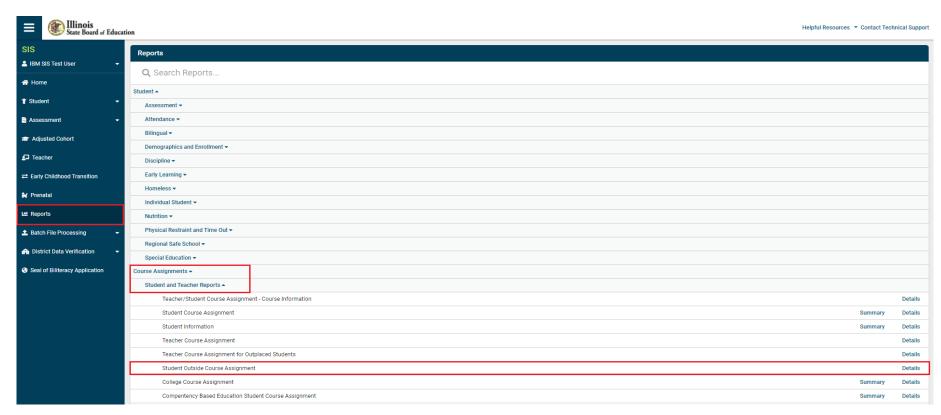

#### Add Courses

- What SIS reports display the Outside Course Assignment Data?
  - Outside Course Assignment Reports

#### Outside Course Assignment Report

9/23/2021 9:36:04AM