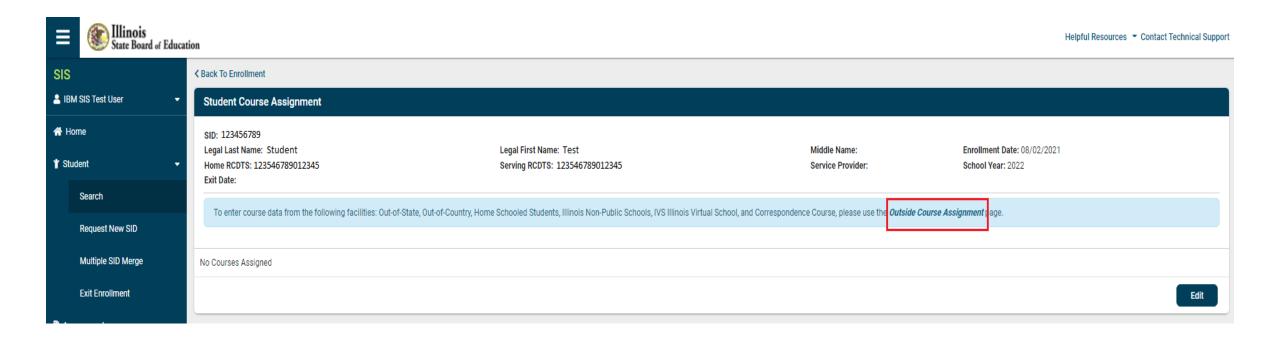

- Courses entered on the local transcript must be submitted
  - Outside Course Assignments are for Grades 9-12 only (Optional)
- Student moves into the school district from one of the following:
  - out-of-state public district
  - non-public school district
  - out-of-country (Student NOT born in any of the 50 states, the District of Columbia, Puerto Rico, or the U.S. Virgin Islands)
  - home schooled student
  - other (courses from other sources, IVS Illinois Virtual School, correspondence course, etc.)
- Student must be actively enrolled in the home district to add Outside Course Assignments

# Outside Course Assignment - Student Enrollment

Student Enrollment - Link