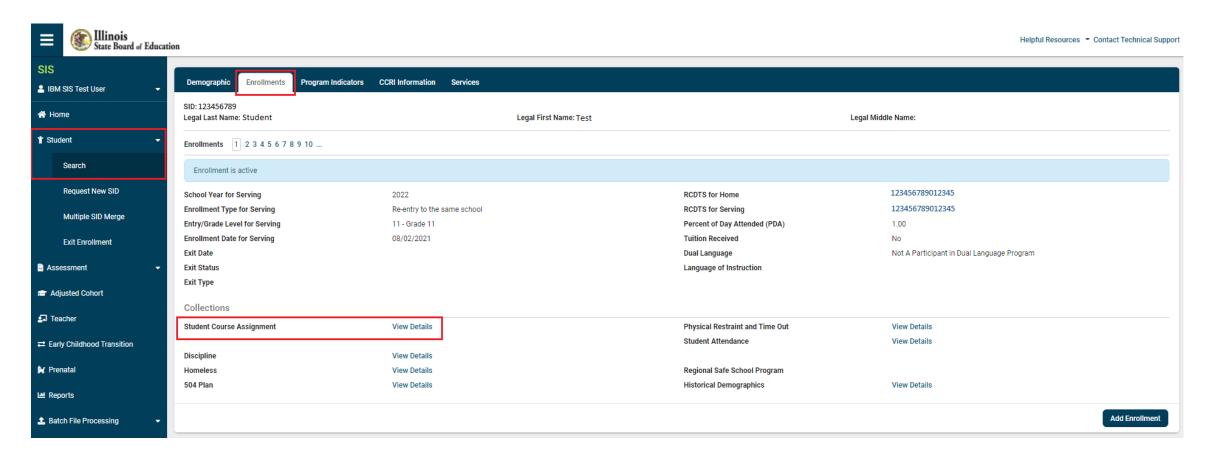

# Outside Course Assignment - Student Enrollment

Student Enrollment - Link

#### View Courses

#### Add Courses

- What SIS reports display the Outside Course Assignment Data?
  - Outside Course Assignment Reports