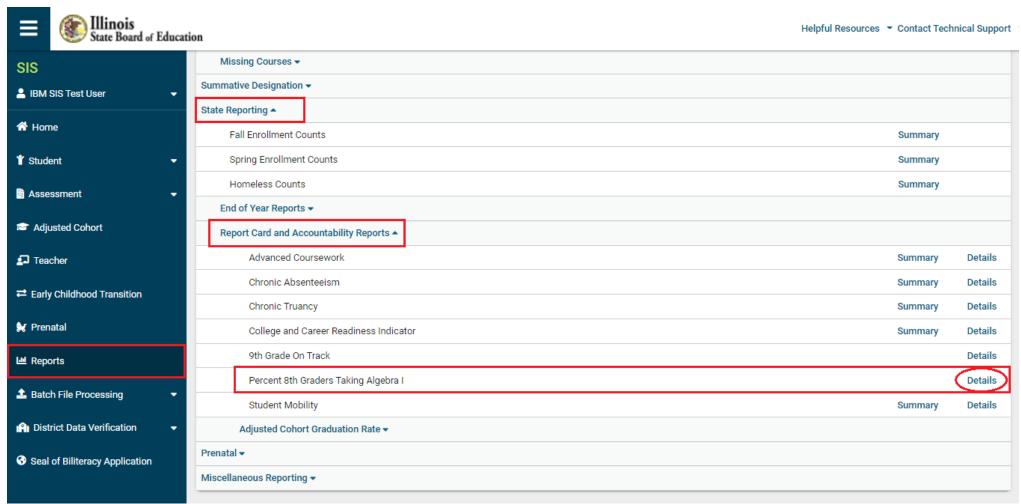

Percent 8<sup>th</sup> Graders Taking Algebra I

Percent of 8th Graders Passing Algebra I - Report

Percent of 8th Graders Passing Algebra I – Report Criteria Screen

Percent of 8th Grades Passing Algebra I - Report (Without Courses)