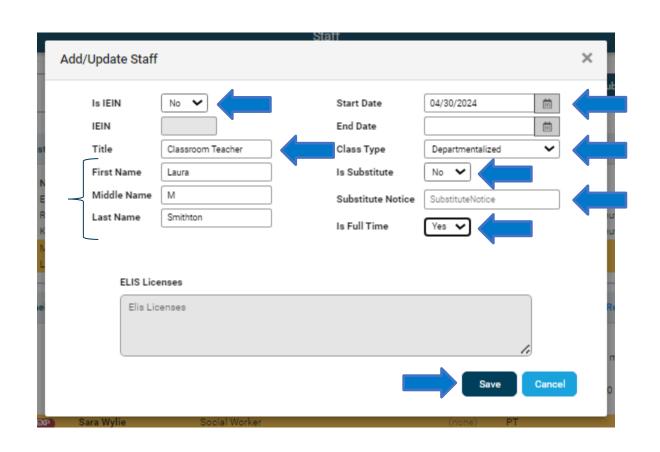

| ial Education Administrators |               |                            | # IDFPR License Lookup |        | New Special Education Administrate |  |
|------------------------------|---------------|----------------------------|------------------------|--------|------------------------------------|--|
|                              | Name          | Title                      | IEIN                   | Status | Hr                                 |  |
| ⊞ 🗷                          | Ellyn Cramer  | Regional Director          | 123456                 | PT     | 8 F (s) 0 minute(s)                |  |
| ⊞ 🗷                          | Robyn Johnson | Program Director/Counselor | 123456                 | PT     | 35 nour(s) 0 minute(s)             |  |
| ⊞ 🗷                          | Kayla Liddell | Principal                  | 123456                 | PT     | 35 Hour(s) 0 minute(s)             |  |
| ⊞ 🕜                          | Laura Smith   | Substitute teacher         | (none)                 | PT     |                                    |  |