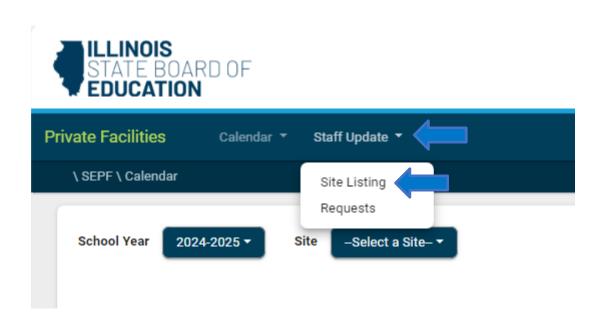

## **Special Education Private Facility (SEPF)**

Staff Update and Requests

- This training explores:
  - How to create a request
    - Add staff, update existing staff and licensure, different types of staff
  - How to submit requests to ISBE
  - How to check the status of a request
    - Cancelling a request
  - Notification emails
- Test environment was used