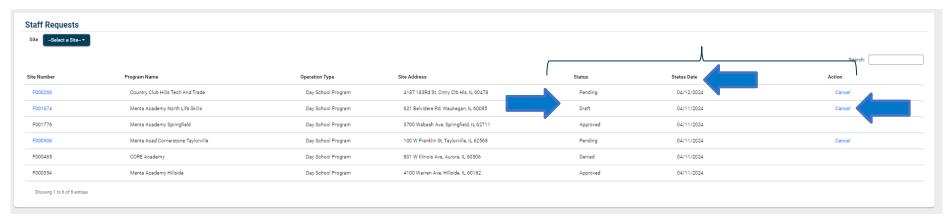

A draft request indicates that changes are in progress but have not been formally submitted.

Pending requests have been formally submitted and are in a review queue.

Draft and pending requests can be cancelled.

An approved request cannot be changed.

A denied request was not approved by the entity's consultant.

ISBE-NoReply

To:

Thu 3/28/2024 11:19 AM

Staff changes have been submitted for your approval.

Site: F000266 - Country Club Hills Tech And Trade