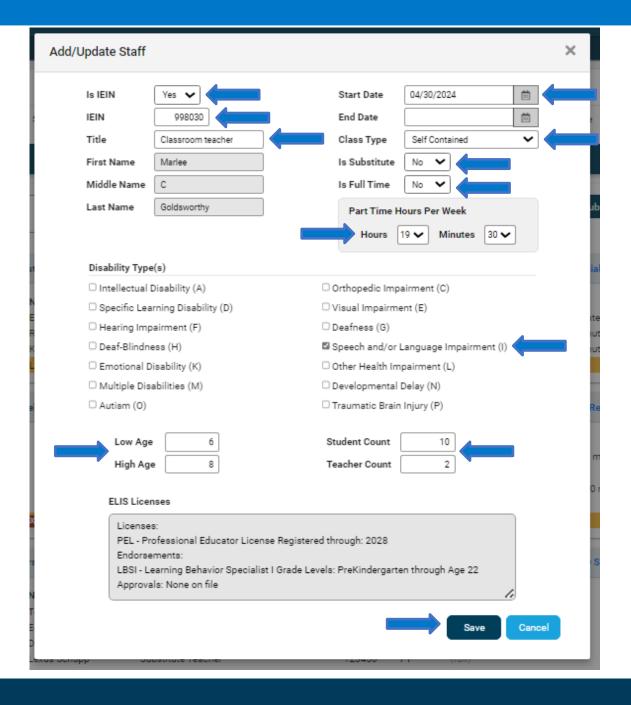

| Add/Update Staff         |                   |                        |                               | × |  |  |  |  |
|--------------------------|-------------------|------------------------|-------------------------------|---|--|--|--|--|
| Is IEIN<br>s<br>License# | No 🗸              | Start Date<br>End Date |                               |   |  |  |  |  |
| Title                    | Social Worker     | Service Type           | Speech                        | ~ |  |  |  |  |
| First Name               | Sara              | Is Full Time           | No 🕶                          |   |  |  |  |  |
| Middle Name              |                   | Part Time Ho           | ours Per Week                 |   |  |  |  |  |
| Last Name                | Wylie             | Hours                  | 12 <b>M</b> inutes 0 <b>V</b> |   |  |  |  |  |
| ELIS Lice                | ELIS Licenses     |                        |                               |   |  |  |  |  |
| Elis Lice                | enses             |                        |                               |   |  |  |  |  |
| rs                       |                   |                        | 6                             |   |  |  |  |  |
| N<br>Ti                  | Save Cancel       |                        |                               |   |  |  |  |  |
| Deon Kussell             | Classroom Leacher | 123400                 | FI (TUII)                     |   |  |  |  |  |