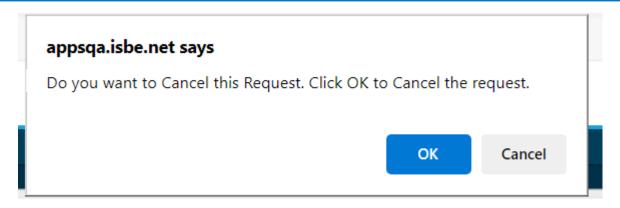

A draft request indicates that changes are in progress but have not been formally submitted.

Pending requests have been formally submitted and are in a review queue.

Draft and pending requests can be cancelled.