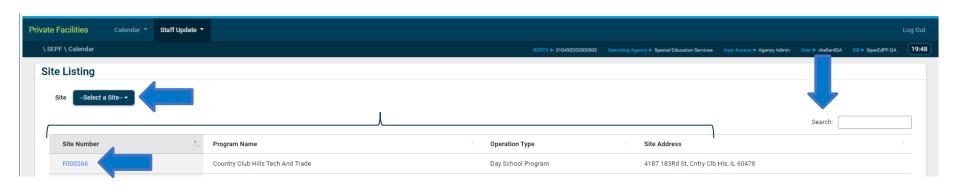

## **Special Education Private Facility (SEPF)**

Staff Update and Requests

- This training explores:
  - How to create a request
    - Add staff, update existing staff and licensure, different types of staff
  - How to submit requests to ISBE
  - How to check the status of a request
    - Cancelling a request
  - Notification emails
- Test environment was used