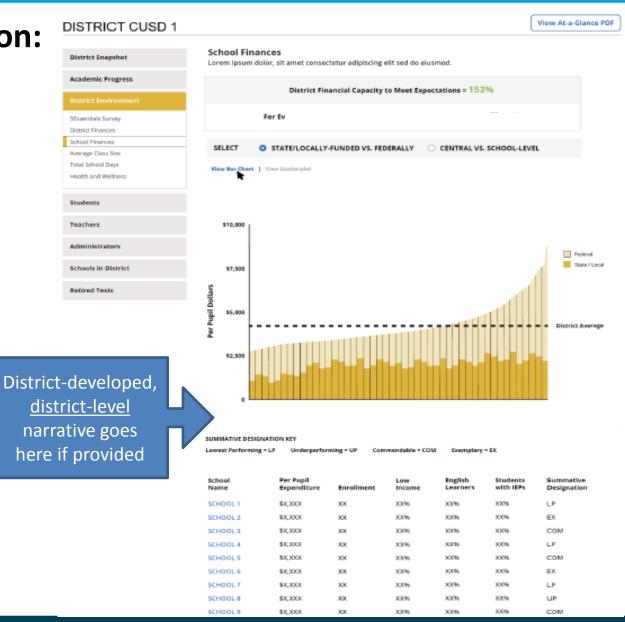

# Sample Data Visualization: District Report Card – School Finances, View 1

**Bar chart** of all site-level expenditures of district schools

 Including ability to disaggregate by state/local vs federal funding OR central vs school-level expenditures

#### with data listing below chart:

- Site-level enrollment
- Site-level student needs data
- Site-level academic outcomes