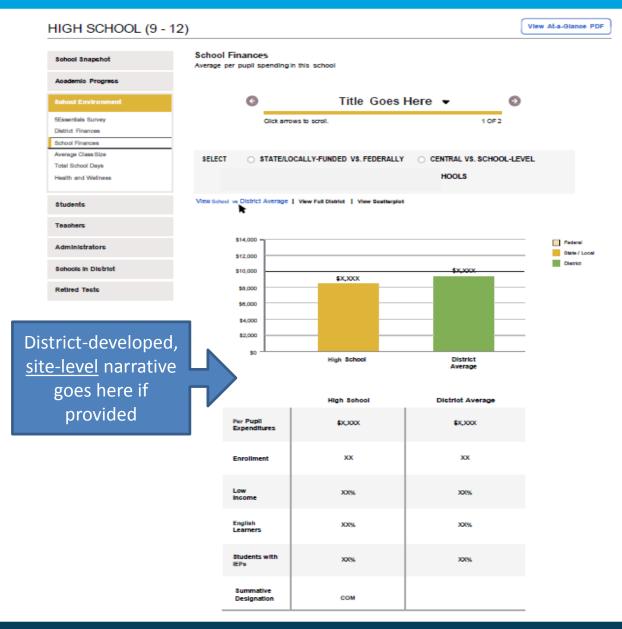

# School Report Card – School Finances, View 1

**Bar chart** of school's site-level expenditure data compared to district average

 Including ability to disaggregate by state/local vs federal funding OR central vs school-level expenditures

#### with data table below chart:

- Site-level enrollment
- Site-level student needs data
- Site-level academic outcomes