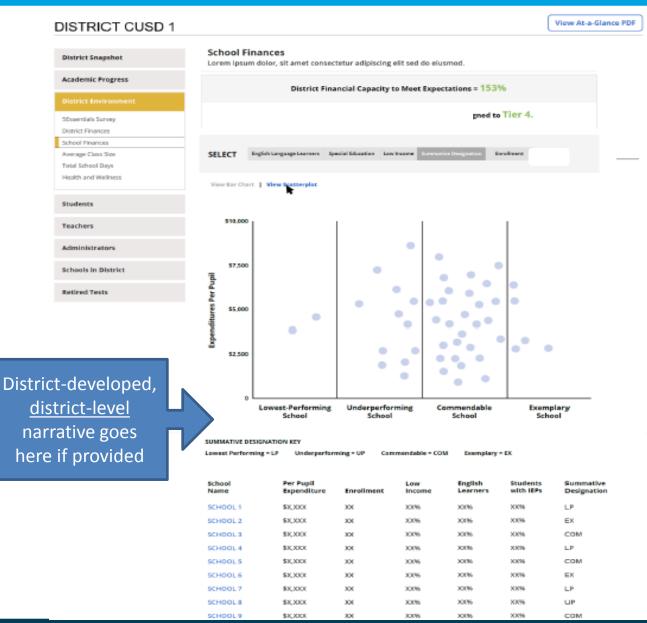

# Sample Data Visualization: District Report Card – School Finances, View 2

Scatterplot with ability to select one axis data (low-income, English Learner, special education, summative designation, enrollment) and show against per-pupil expenditures.

**Data listing** remains on page.