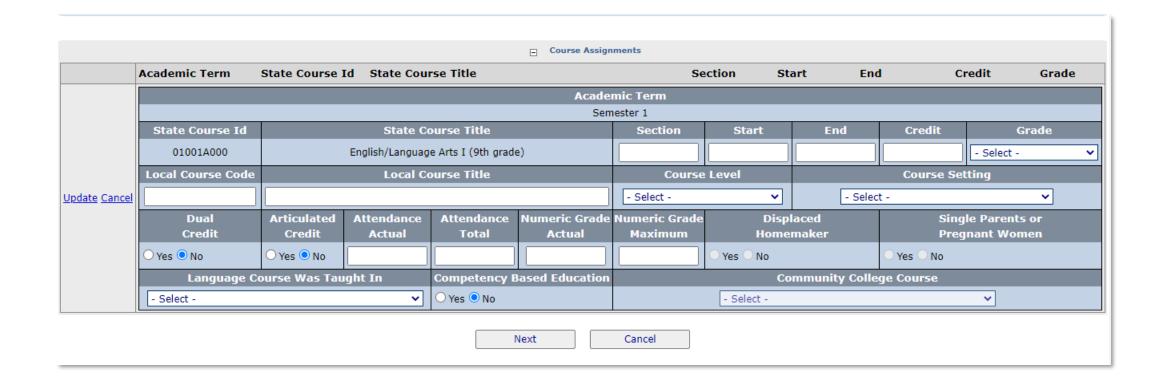

uired field validation.



### Attendance (restyled)

The Attendance screen has been restyled to provide a cleaner look and a more easily updated process.



#### EL Screener Collection (before)



#### EL Screener Collection (restyled)

The updated **EL**Information screens
contain similar layouts and
functionality as the
previous versions, but now
add on-screen required
field validation to each
screen. Features
improved include:

- EL Record status banner
- Re-grouped fields with the same functionality
- Denoted optional fields



### EL Information(before)



#### EL Information Tab (restyled)

- Tab Feel
- Click Edit to open form
- EL Record status banner
- Re-grouped, same functionality
- Denote optional fields
- Click Next and Submit



### Student Course Assignment Detail (before)



#### Student Course Assignment Detail (restyled)



# SIS Report Tree (Before)

| ⊡ Student                                                                               |  |  |  |
|-----------------------------------------------------------------------------------------|--|--|--|
| Assessments (Pre-Id, Assessment Correction, Scores IAR, DLM-AA, SAT, PSAT)              |  |  |  |
|                                                                                         |  |  |  |
| Bilingual (EL Screener, EL, ACCESS)                                                     |  |  |  |
| Demographics and Enrollment (Demographics, Enrollment, Current vs. Previous Enrollment) |  |  |  |
| Discipline                                                                              |  |  |  |
| Early Lea