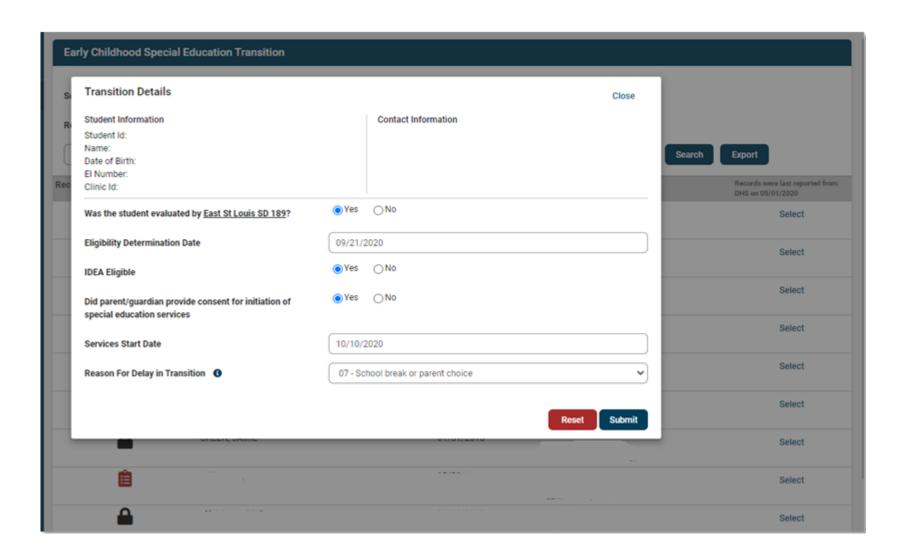

#### Early Childhood Transition Details (restyled)

This renewed screen is opened by clicking **Select** and offers the following:

- Same layout & functionality
- Onscreen required field validation
- Click to Submit or to Reset original values
- Close (top right) remains