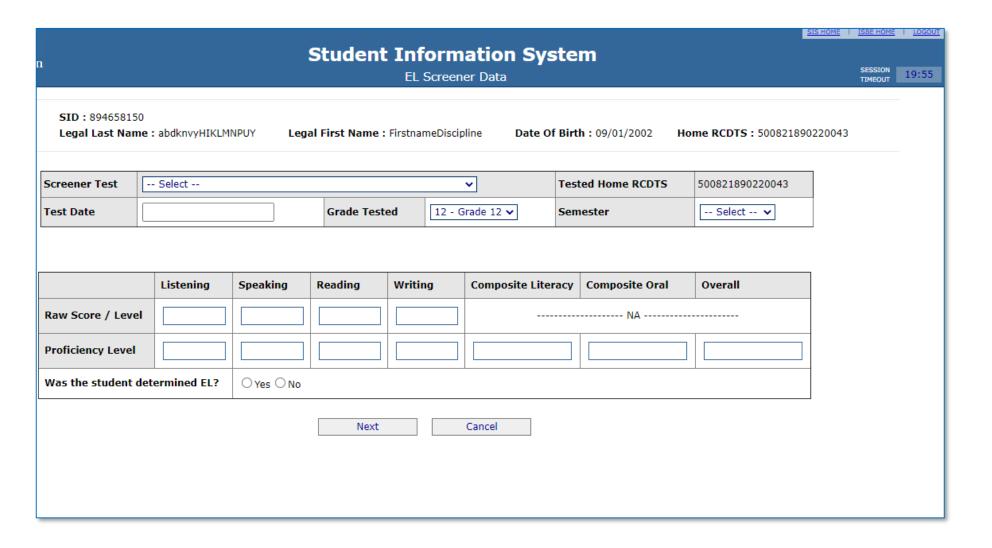

| C                                          | - " - "                             |                                            |
|                                                       | Add                                        | Enrollment                          |                                            |

#### Student Enrollment (restyled)



## Student Program Indicators (before)



### Student Program Indicators (restyled)

Indicators screen contains the same layout and functionality as the previous version, but now adds onscreen required field validation.



### Attendance (restyled)

The Attendance screen has been restyled to provide a cleaner look and a more easily updated process.



#### EL Screener Collection (before)



#### EL Screener Collection (restyled)

The updated **EL**Information screens
contain similar layouts and
functionality as the
previous versions, but now
add on-screen required
field validation to each
screen. Features
improved include:

- EL Record status banner
- Re-grouped fields with the same functionality
- Denoted optional fields



### EL Information(before)



#### EL Information Tab (restyled)

- Tab Feel
- Click Edit to open form
- EL Record status banner
- Re-grouped, same functionality
- Denote optional fields
- Click Next and Submit



### Student Course Assignment Detail (before)



#### Student Course Assignment Detail (restyled)



# SIS Report Tree (Before)

| ⊡ Student                                                                               |  |  |  |
|------------