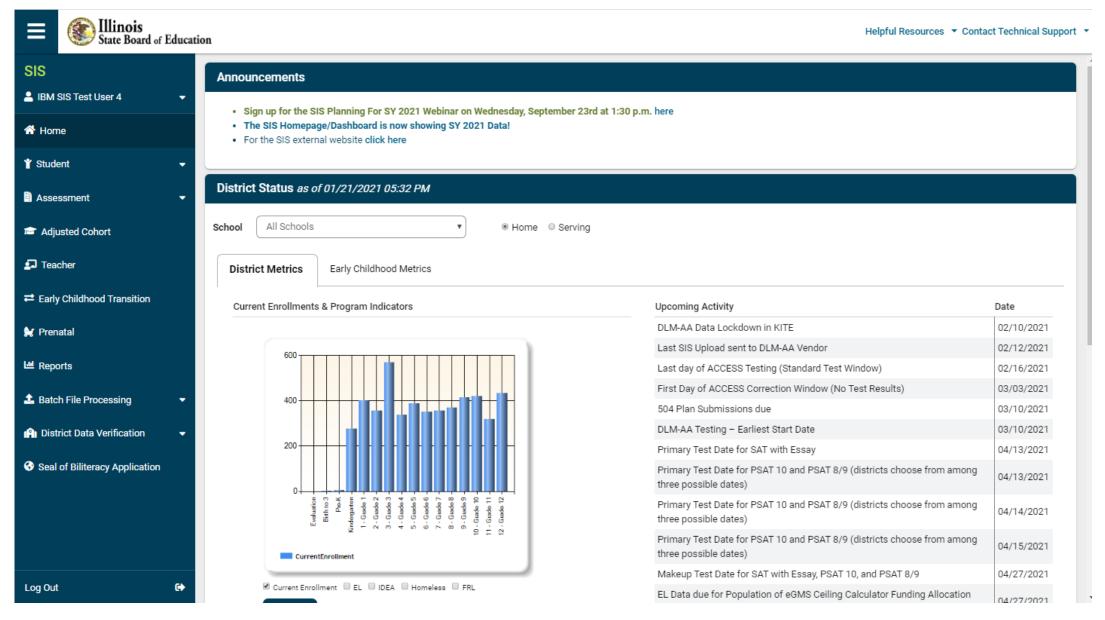

### SIS Restyling Master Page and Menu

Click 'sandwich' to hide/unhide menu

Hover on SIS shows IWAS username

Click User for your RCTDS code

"Student" contains related elements

"Assessment" contains all related elements

"District Data Verification" contains EBF and ADA

"Batch File Processing" for file upload/download/request file

Log Out & Session
Timeout close SIS tab out

ISBE Standardized Look and Feel

 "Card" treatment (airy w/rounded feel)

Contact Technical Support

- Enhanced visual clarity & resizing
- SIS Functionality Unchanged
  - ISBE Resource links: header & footer
- Menu selection can be hidden