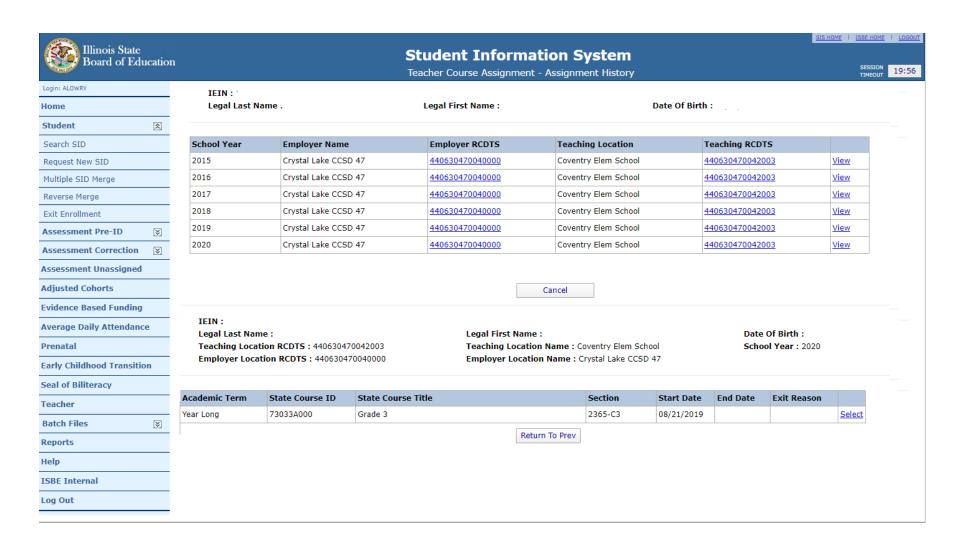

|  |  |  |
| ——————————————————————————————————————                                                  |  |  |  |
| Summative Reports (SY 2018)                                                             |  |  |  |
| State Reporting (Fall/Spring Enrollment Counts, Graduation Cohort, End of Year Reports) |  |  |  |
| Prenatal (Prental & XREF)                                                               |  |  |  |
| Miscellaneous Reporting (Multiple SID, Closed Schools, Missing Persons)                 |  |  |  |

### SIS Report Tree (restyled)

The restyled version has the same layout and functionality, which allows one to search report titles and expand or collapse any section of the **Report Tree**.



### Teacher Course Assignment (Before)



#### Teacher Course Assignment (restyled)

The newly modified version contains no functional changes, but allows 1 Location and 2 courses. One may also:

- Select or Add a Location
- Note: The Add New
   Teacher Location section
   is collapsed (default); click
   to open/close



### Early Childhood Transition Details (Before)



#### Early Childhood Transition Details (restyled)

This renewed screen is opened by clicking **Select** and offers the following:

- Same layout & functionality
- Onscreen required field validation
- Click to Submit or to Reset original values
- Close (top right) remains