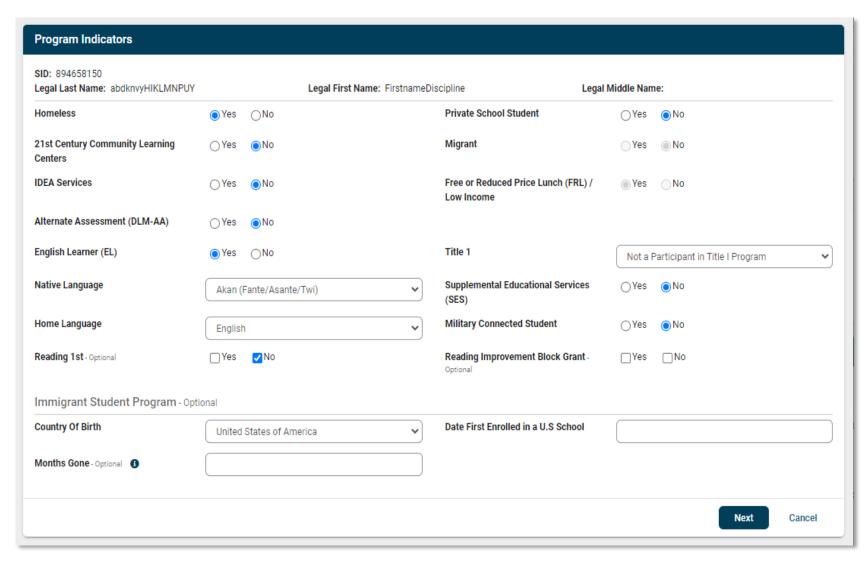

### Student Program Indicators (restyled)

Indicators screen contains the same layout and functionality as the previous version, but now adds onscreen required field validation.