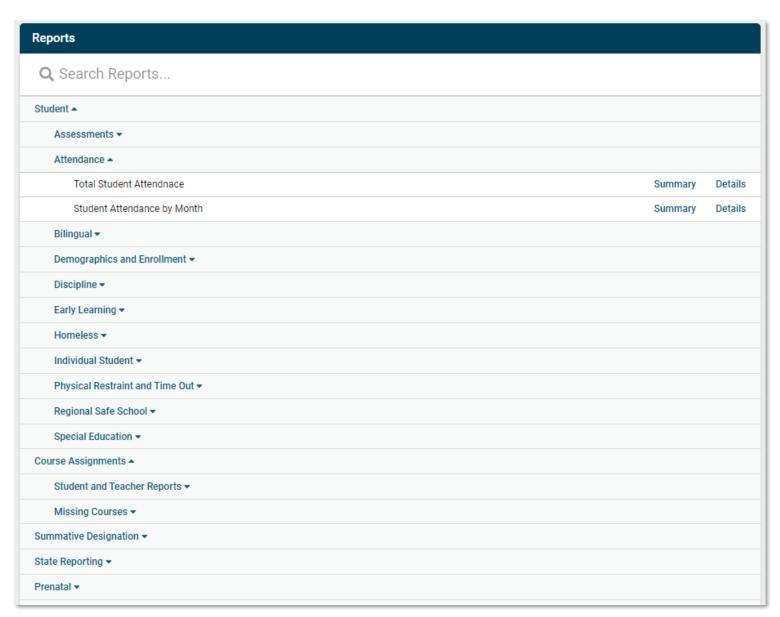

### SIS Report Tree (restyled)

The restyled version has the same layout and functionality, which allows one to search report titles and expand or collapse any section of the **Report Tree**.