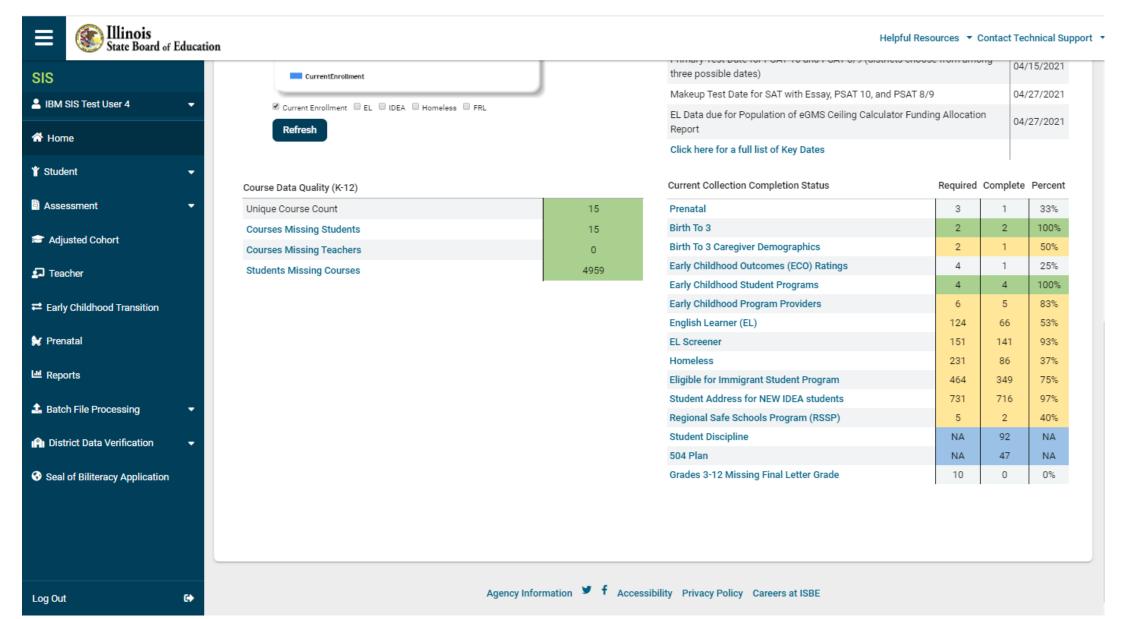

### SIS Restyling Master Page and Menu

Click 'sandwich' to hide/unhide menu

Hover on SIS shows IWAS username

Click User for your RCTDS code

"Student" contains related elements

"Assessment" contains all related elements

"District Data Verification" contains EBF and ADA

"Batch File Processing" for file upload/download/request file

Log Out & Session
Timeout close SIS tab out

ISBE Standardized Look and Feel

 "Card" treatment (airy w/rounded feel)

Contact Technical Support

- Enhanced visual clarity & resizing
- SIS Functionality Unchanged
  - ISBE Resource links: header & footer
- Menu selection can be hidden

### SIS Menu and Master Page (before)

#### SIS Menu and Master Page (After)

### SIS Menu and Master Page (After) Cont.