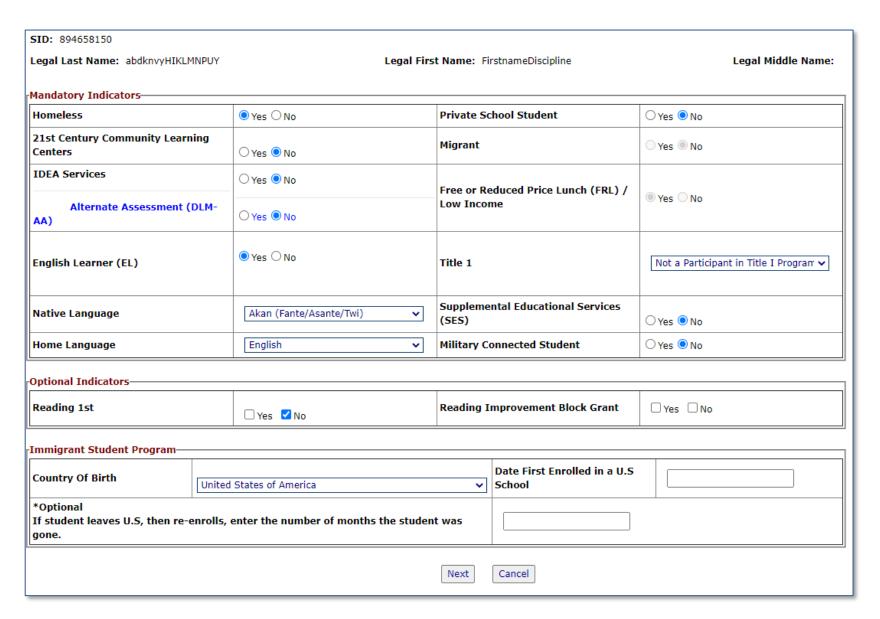

## Student Program Indicators (before)

### Student Program Indicators (restyled)

Indicators screen contains the same layout and functionality as the previous version, but now adds onscreen required field validation.