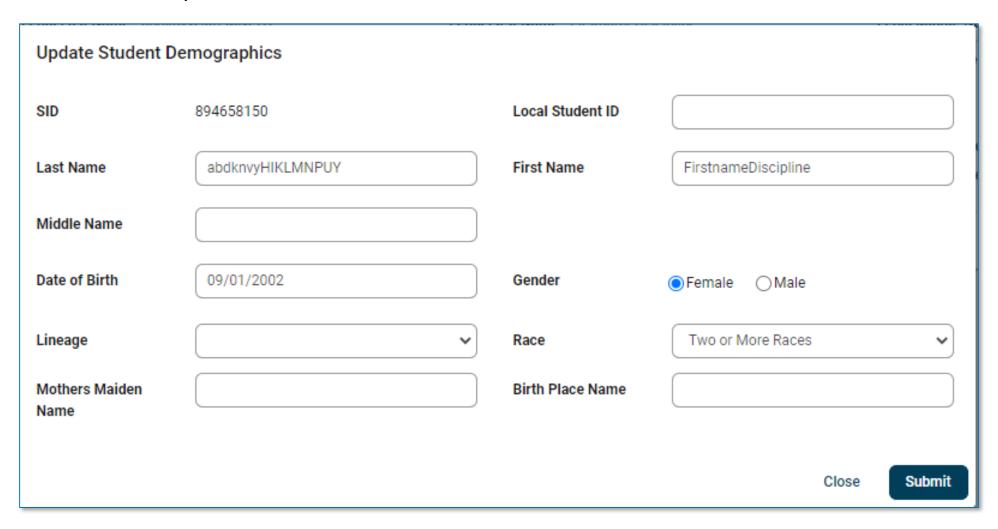

#### Student Demographic (restyled)

A re-styled Demographics screen is displayed when selected on the "Student Details" screen.

- Click "Edit" to update demographic data or "View Details" for collections.
- Click "Back to search" to return to the previous screen.

## Student Demographic (restyled)

• Click to **Edit,** modify, then **Submit** 