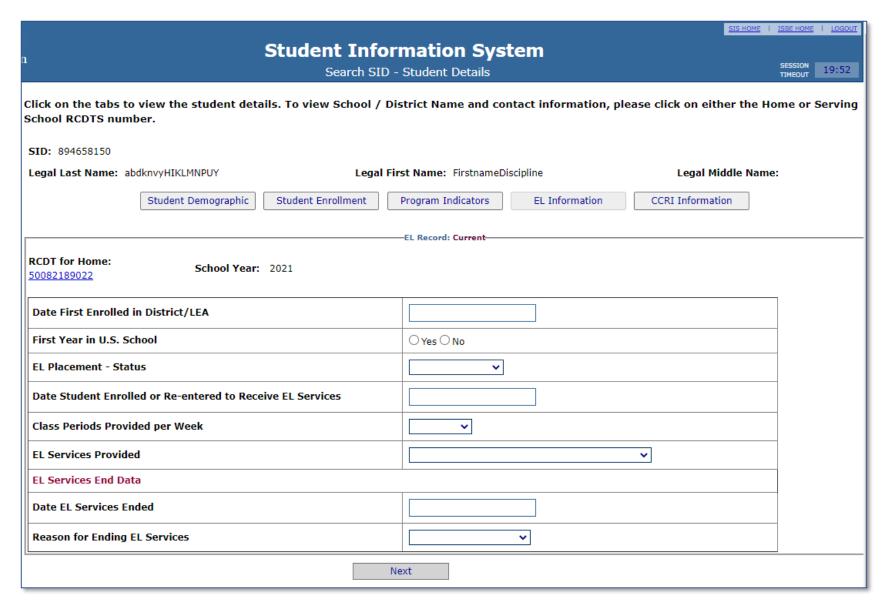

### Student Enrollment (restyled)



## Student Program Indicators (before)



### Student Program Indicators (restyled)

Indicators screen contains the same layout and functionality as the previous version, but now adds onscreen required field validation.



### Attendance (restyled)

The Attendance screen has been restyled to provide a cleaner look and a more easily updated process.



#### EL Screener Collection (before)



#### EL Screener Collection (restyled)

The updated **EL**Information screens
contain similar layouts and
functionality as the
previous versions, but now
add on-screen required
field validation to each
screen. Features
improved include:

- EL Record status banner
- Re-grouped fields with the same functionality
- Denoted optional fields



### EL Information(before)



#### EL Information Tab (restyled)

- Tab Feel
- Click Edit to open form
- EL Record status banner
- Re-grouped, same functionality
- Denote optional fields
- Click Next and Submit



### Student Course Assignment Detail (before)



#### Student Course Assignment Detail (restyled)



# SIS Report Tree (Before)

| ⊡ Student                                                                               |  |  |  |
|-----------------------------------------------------------------------------------------|--|--|--|
| Assessments (Pre-Id, Assessment Correction, Scores IAR, DLM-AA, SAT, PSAT)              |  |  |  |
|                                                                                         |  |  |  |
| Bilingual (EL Screener, EL, ACCESS)