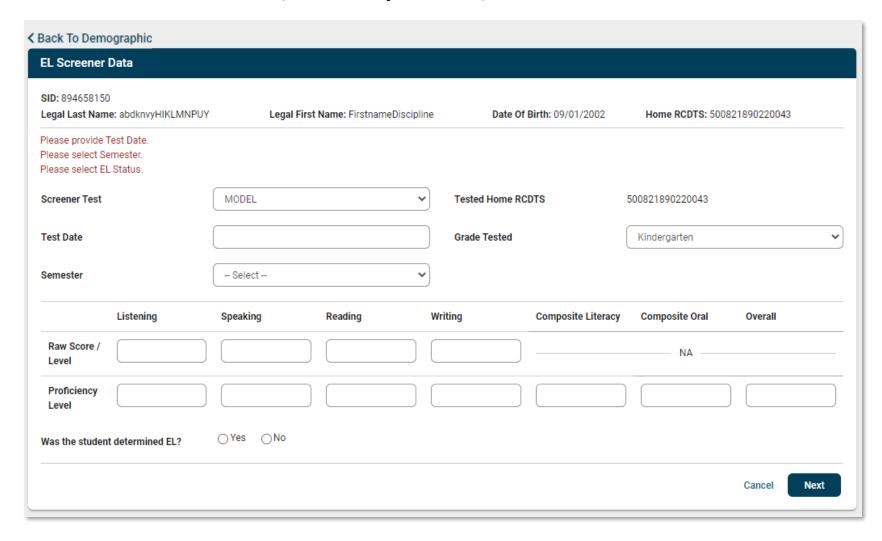

#### EL Screener Collection (restyled)

The updated **EL**Information screens
contain similar layouts and
functionality as the
previous versions, but now
add on-screen required
field validation to each
screen. Features
improved include:

- EL Record status banner
- Re-grouped fields with the same functionality
- Denoted optional fields