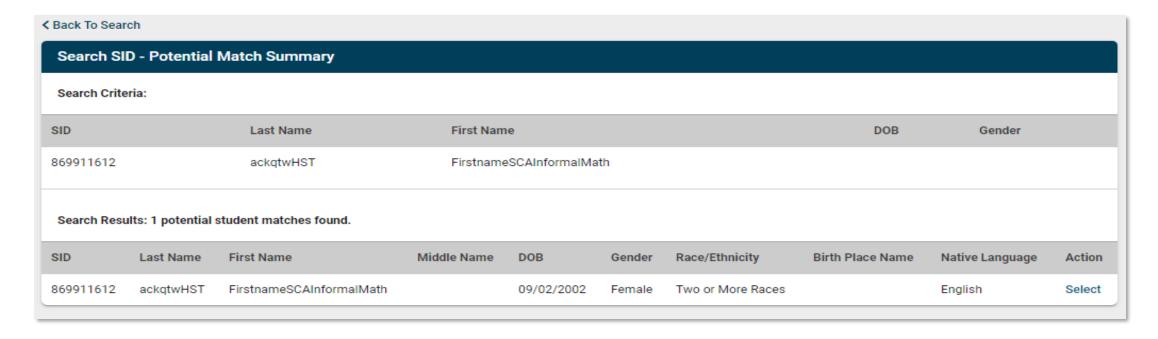

#### Student Search Results (restyled)

The Search SID – Student Details screen has been updated to provide a more tabbed view of the results.

- The "Return to Prev" link has been renamed to the "Back to Search" link
- Returns SID in Results
- Click Select, on the right side, to open student account on Demographic Tab