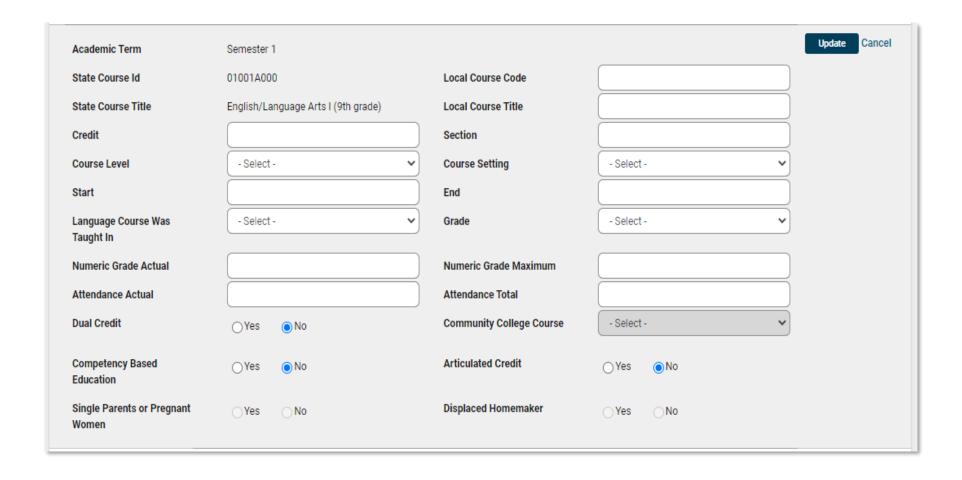

The Attendance screen has been restyled to provide a cleaner look and a more easily updated process.



#### EL Screener Collection (before)



#### EL Screener Collection (restyled)

The updated **EL**Information screens
contain similar layouts and
functionality as the
previous versions, but now
add on-screen required
field validation to each
screen. Features
improved include:

- EL Record status banner
- Re-grouped fields with the same functionality
- Denoted optional fields



### EL Information(before)



#### EL Information Tab (restyled)

- Tab Feel
- Click Edit to open form
- EL Record status banner
- Re-grouped, same functionality
- Denote optional fields
- Click Next and Submit



### Student Course Assignment Detail (before)



#### Student Course Assignment Detail (restyled)



# SIS Report Tree (Before)

| ⊡ Student                                                                               |  |  |  |
|-----------------------------------------------------------------------------------------|--|--|--|
| Assessments (Pre-Id, Assessment Correction, Scores IAR, DLM-AA, SAT, PSAT)              |  |  |  |
|                                                                                         |  |  |  |
| Bilingual (EL Screener, EL, ACCESS)                                                     |  |  |  |
| Demographics and Enrollment (Demographics, Enrollment, Current vs. Previous Enrollment) |  |  |  |
| Discipline                                                                              |  |  |  |
| Early Learning (Birth to 3, Early Childhood, Early Childhood