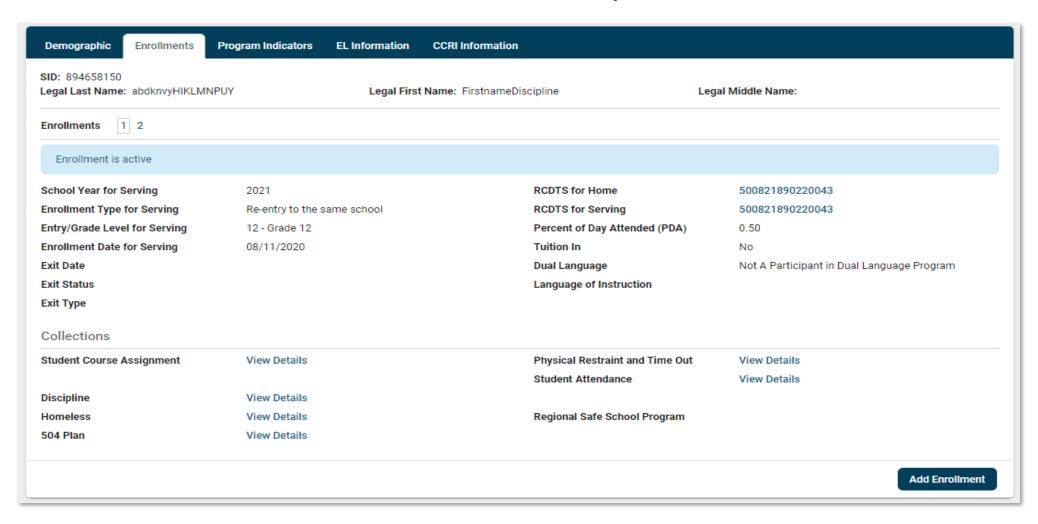

#### Student Enrollment (restyled)

The Student Enrollment button has been changed to the Enrollments tab. Information has been grouped into the following two sections:

- Enrollments
  - Status banner
  - History (now on top) numbers can be selected to move to next enrollment
  - Enrollment Details
- Collections
  - Has regrouped collection links
- Add Enrollment Button

#### Student Enrollment (restyled)