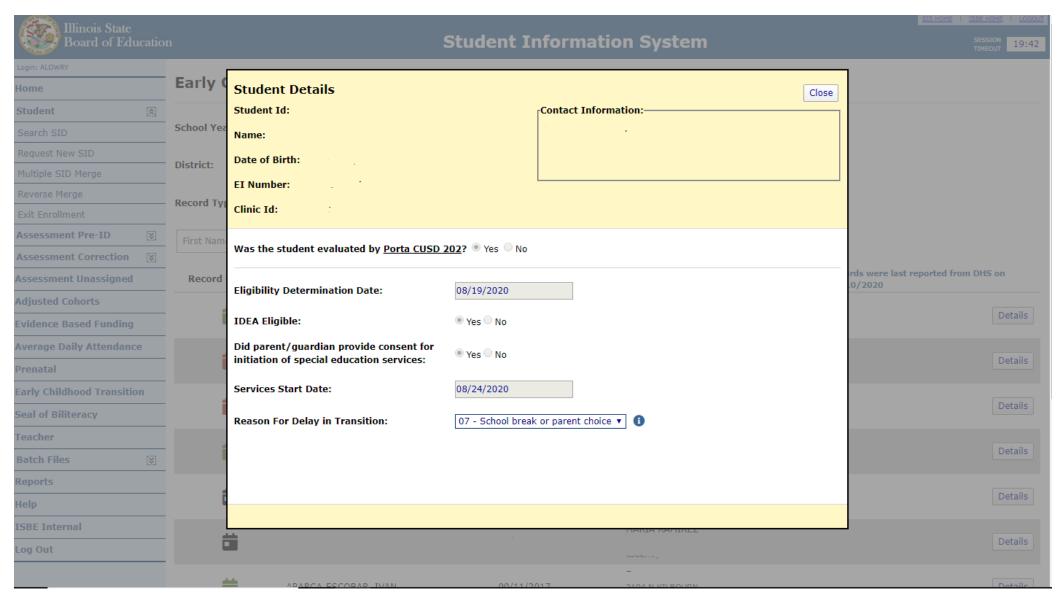

of Year Reports) |  |  |  |
| Prenatal (Prental & XREF)                                                               |  |  |  |
| Miscellaneous Reporting (Multiple SID, Closed Schools, Missing Persons)                 |  |  |  |

### SIS Report Tree (restyled)

The restyled version has the same layout and functionality, which allows one to search report titles and expand or collapse any section of the **Report Tree**.



### Teacher Course Assignment (Before)



#### Teacher Course Assignment (restyled)

The newly modified version contains no functional changes, but allows 1 Location and 2 courses. One may also:

- Select or Add a Location
- Note: The Add New
   Teacher Location section
   is collapsed (default); click
   to open/close



### Early Childhood Transition Details (Before)



#### Early Childhood Transition Details (restyled)

This renewed screen is opened by clicking **Select** and offers the following:

- Same layout & functionality
- Onscreen required field validation
- Click to Submit or to Reset original values
- Close (top right) remains