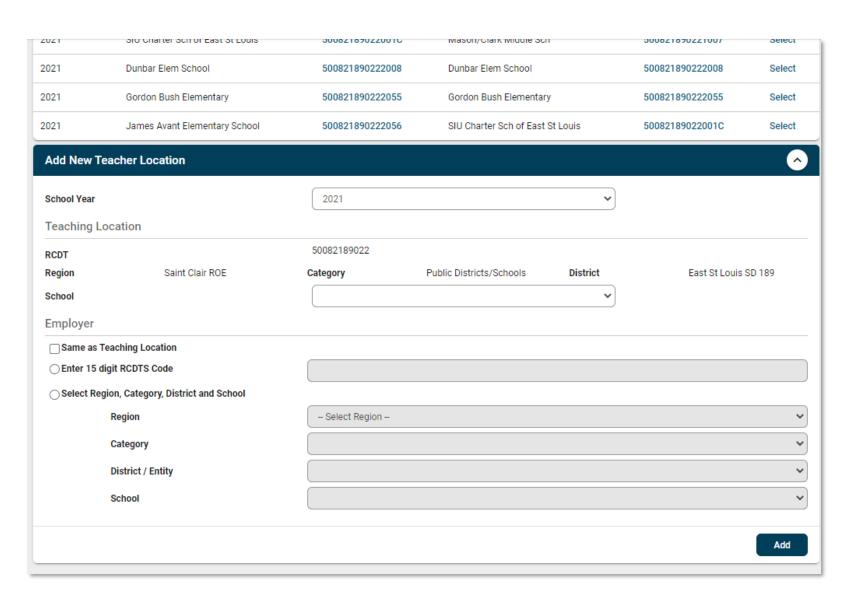

#### Teacher Course Assignment (restyled)

The newly modified version contains no functional changes, but allows 1 Location and 2 courses. One may also:

- Select or Add a Location
- Note: The Add New
   Teacher Location section
   is collapsed (default); click
   to open/close