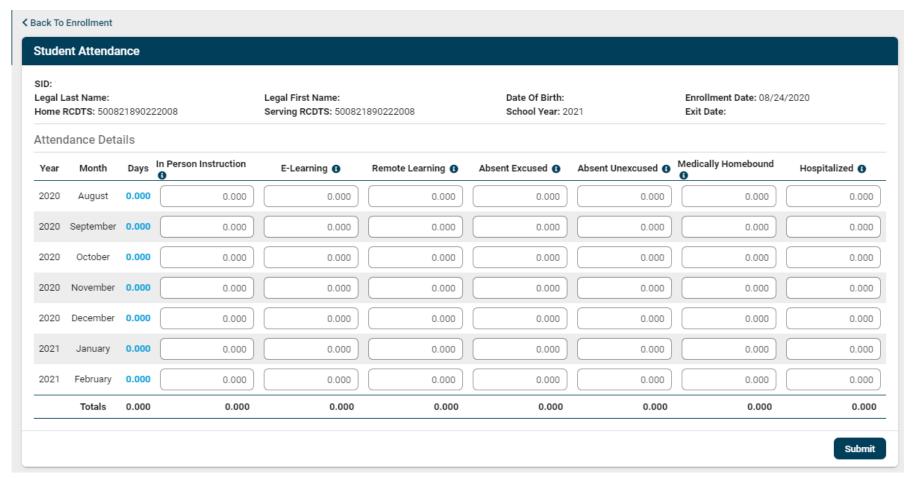

### Attendance (restyled)

The Attendance screen has been restyled to provide a cleaner look and a more easily updated process.