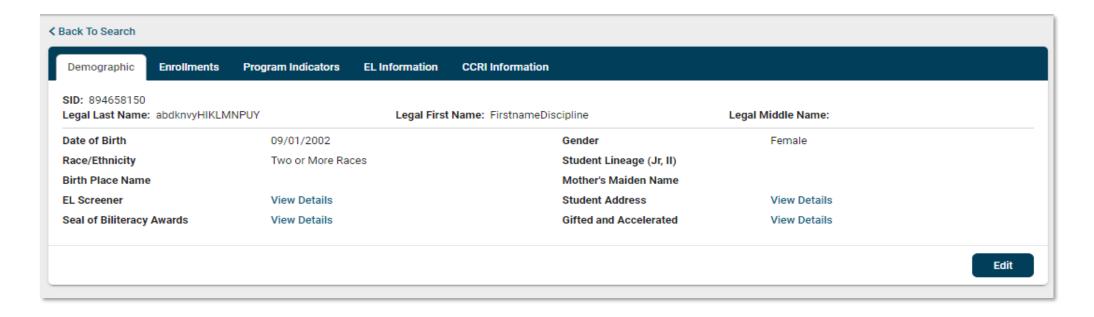

#### Student Demographic (restyled)

A re-styled Demographics screen is displayed when selected on the "Student Details" screen.

- Click "Edit" to update demographic data or "View Details" for collections.
- Click "Back to search" to return to the previous screen.

## Student Demographic (restyled)

• Click to **Edit,** modify, then **Submit** 