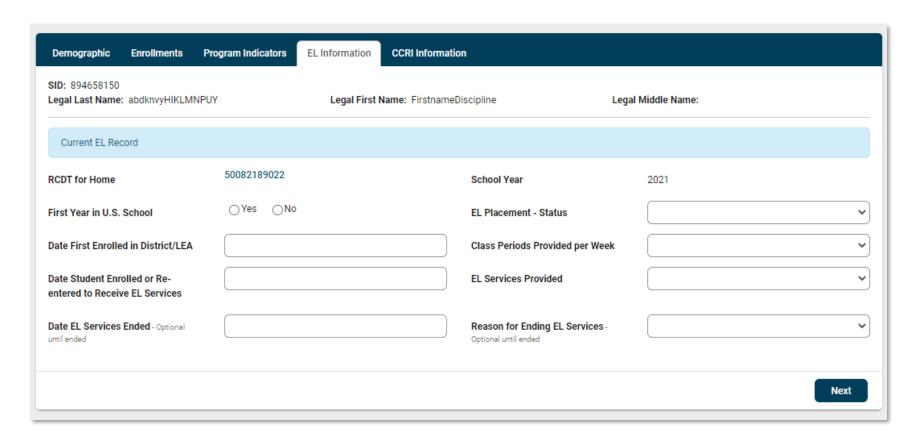

#### EL Information Tab (restyled)

- Tab Feel
- Click Edit to open form
- EL Record status banner
- Re-grouped, same functionality
- Denote optional fields
- Click Next and Submit

- EL Record status banner
- Re-grouped fields with the same functionality
- Denoted optional fields