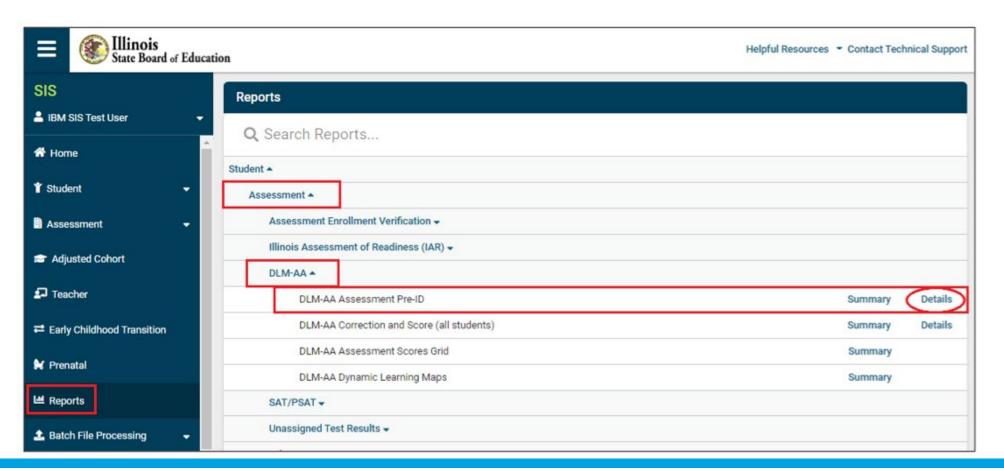

| EL Indicator = No IDEA Servi                                                   | ces = Yes (Indicators are from the student's current demographic da                         | ata)                                                                   |
|                                                                                |                                                                                             |                                                                        |
|                                                                                |                                                                                             | Submit                                                                 |





#### SIS Reports – DLM-AA Assessment Pre-ID