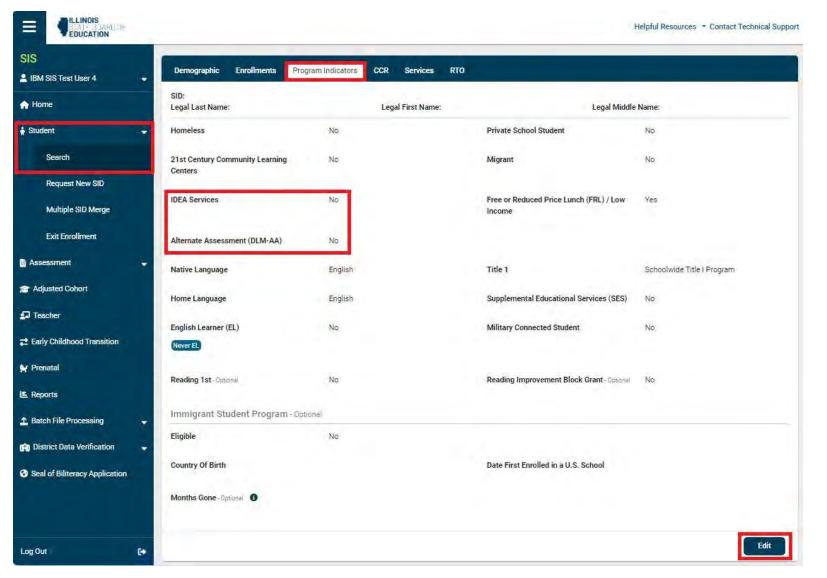

IDEA Services set to 'Yes' and Alternate Assessment (DLM AA) set to 'Yes.'

Select 'Next' to Update.

| Please review the student informati        | on before confirming your request f | for program indicators update.                    |                            |
|--------------------------------------------|-------------------------------------|---------------------------------------------------|----------------------------|
| Program Indicators                         |                                     |                                                   |                            |
| Homeless                                   | No                                  | Private School Student                            | No-                        |
| 21st Century Community Learning<br>Centers | No                                  | Migrant                                           | No                         |
| DEA Services                               | Yes                                 | Free or Reduced Price Lunch (FRL)<br>/ Low Income | Yes                        |
| Alternate Assessment (DLM-AA)              | Yes                                 |                                                   |                            |
| Native Language                            | English                             | Title 1                                           | Schoolwide Title   Program |
| Home Language                              | English                             | Supplemental Educational<br>Services (SES)        | No                         |
| English Learner (EL)                       | No                                  | Military Connected Student                        | No                         |
| Reading 1st - Optional                     | No                                  | Reading Improvement Block Grant<br>- Optional     | No                         |
| mmigrant Student Program                   | - Optional                          |                                                   |                            |
| Eligible                                   |                                     |                                                   |                            |
| Country Of Birth                           |                                     | Date First Enrolled in a U.S School               |                            |
| Months Gone - Optional                     |                                     |                                                   |                            |
|                                            |                                     |                                                   | Change Program Indicators  |

DEA Services have been corrected.

Select 'Submit' to update Program Indicators.