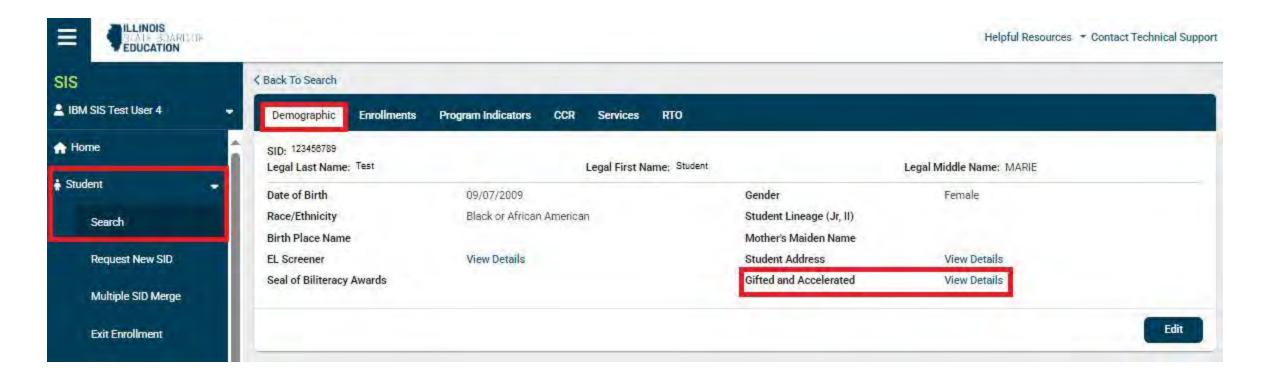

- Student Attendance
- Adjusted Cohort Graduation Rate
- Gifted & Accelerated
- Student Discipline
- SY 2024-25 Updates
- Upcoming Key Dates &
   Webinars
- Next Steps for Districts
- Where to Direct Questions