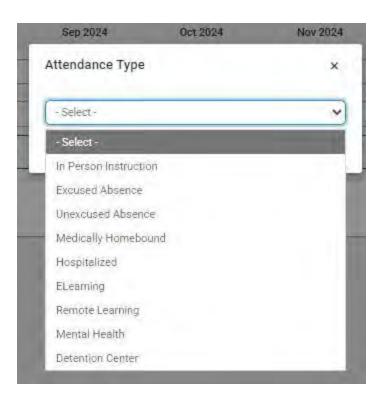

- Student Attendance
- Adjusted Cohort Graduation Rate
- Gifted & Accelerated
- Student Discipline
- SY 2024-25 Updates
- Upcoming Key Dates &
   Webinars
- Next Steps for Districts
- Where to Direct Questions