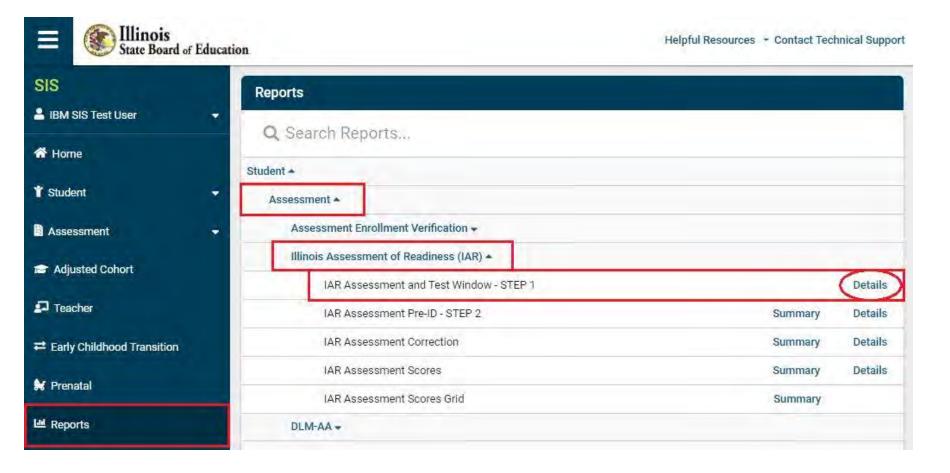

#### Search by student

From the Program Indicators tab – to Update IDEA services 'Yes' and Alternate Assessment (DLM AA) 'Yes,' select 'Edit'

| SID:<br>Legal Last Name:                   | Legal First N      | lame: | Legal Middle                                   | Name:  |                        |
|--------------------------------------------|--------------------|-------|------------------------------------------------|--------|------------------------|
| Homeless                                   | ් Yes ම No         |       | Private School Student                         | O Ves  | No                     |
| 21st Century Community Learning<br>Centers | 🔾 Yés 🕷 No         |       | Migrant                                        | Yes    | No                     |
| DEA Services                               | ⊛ Yes _ No         |       | Free or Reduced Price Lunch (FRL) / Low Income | ⊛ Ves  | O No                   |
| Alternate Assessment (DLM-AA)              | 🖷 Yes 🗇 No         |       |                                                |        |                        |
| Native Language                            | English            | •     | Title 1                                        | School | wide Title I Program 🗸 |
| Home Language                              | English            | *     | Supplemental Educational Services (SES)        | C Yes  | ® No.                  |
| English Learner (EL)<br>Never EL           | i Yes 🔹 No         |       | Military Connected Student                     | O Yes  | ® No.                  |
| Reading 1st - Optional                     | i) Yes 📓 No        |       | Reading Improvement Block Grant - Optional     | 🗆 Yes  | SI No                  |
| mmigrant Student Program - Opt             | ional              |       |                                                |        |                        |
| Country Of Birth                           | - Select Country - | *     | Date First Enrolled in a U.S. School           |        |                        |
| Months Gone - Optional                     | [                  |       |                                                |        |                        |