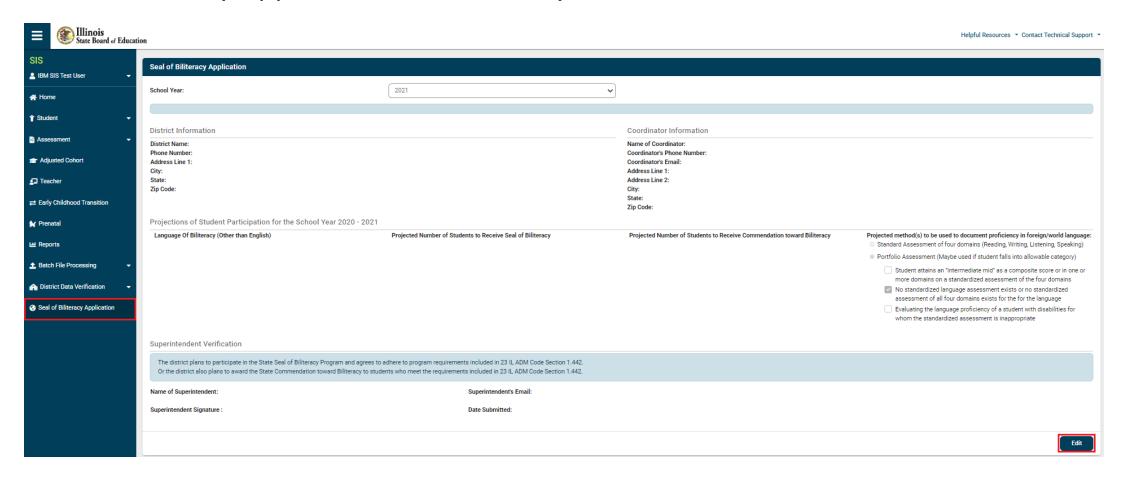

- The Illinois State Seal of Biliteracy application will now be collected in SIS
- Only Districts with enrollments in grades 11-12 can apply for the Seal of Biliteracy
- Districts' must first complete a Seal of Biliteracy Application Online before Seal of Biliteracy Awards can be submitted
- Application is due by October 1 each school year

Seal of Biliteracy Application – Online Only

Seal of Biliteracy Application – Edit