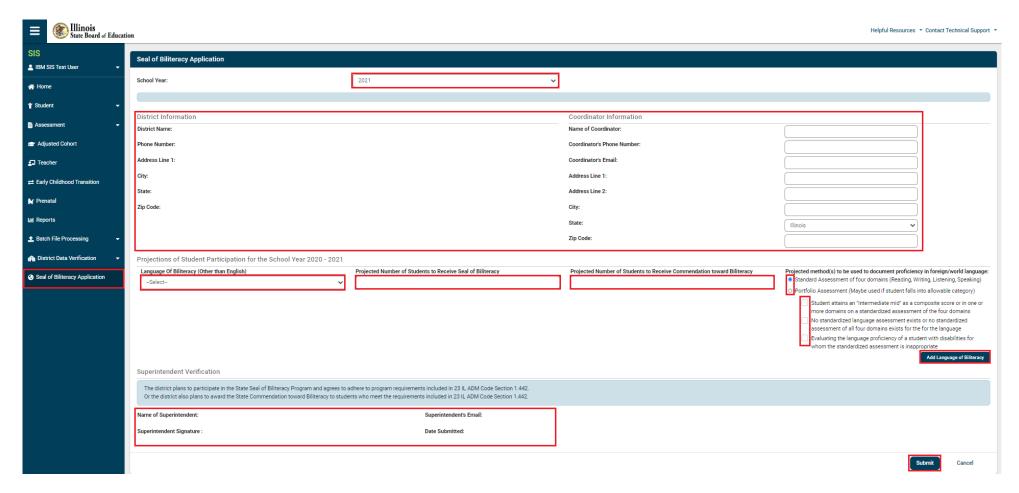

- The Illinois State Seal of Biliteracy application will now be collected in SIS
- Only Districts with enrollments in grades 11-12 can apply for the Seal of Biliteracy
- Districts' must first complete a Seal of Biliteracy Application Online before Seal of Biliteracy Awards can be submitted
- Application is due by October 1 each school year

Seal of Biliteracy Application – Online Only

Seal of Biliteracy Application – Edit