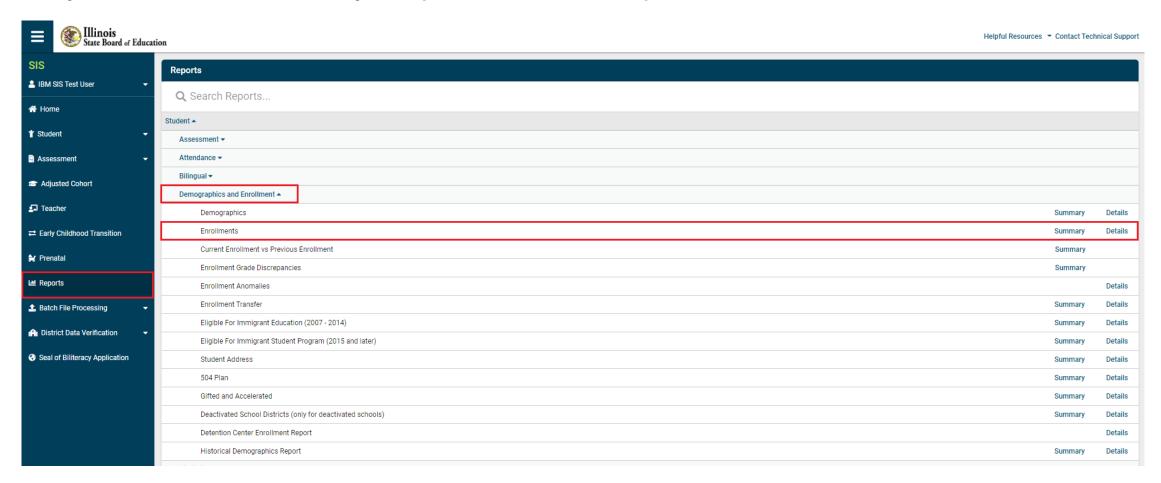

Student Enrollment – Service Provider Link

Student Enrollment – Service Provider Edit

SIS Reports – Enrollment Report (Service Provider)

Enrollment Report (Service Provider)

Enrollment Report (Service Provider)