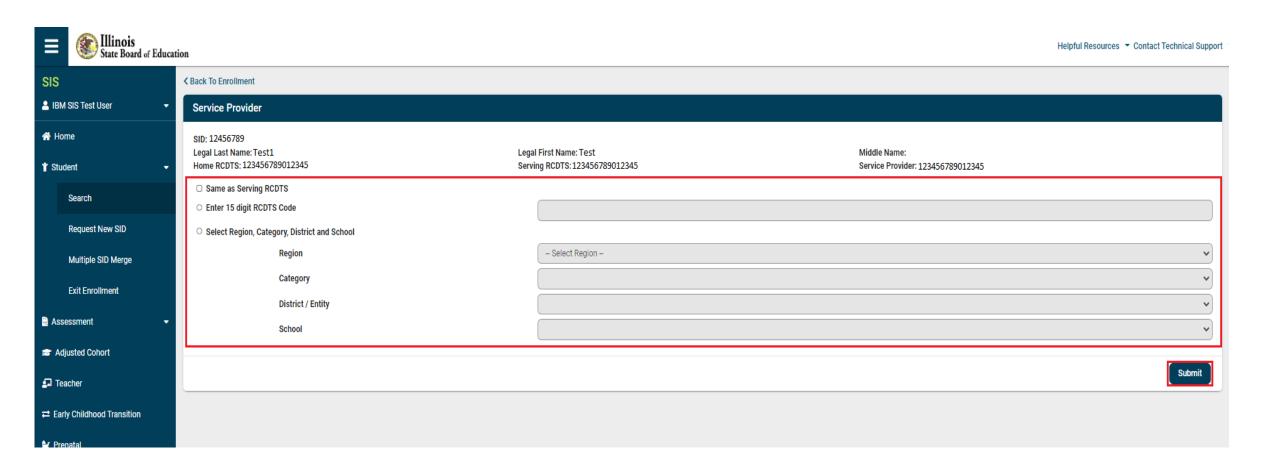

#### **Service Provider - Required for I-STAR**

- Service Provider will default to the Serving RCDTS.
  - The Serving RCDTS code uniquely identifies the school/program where a student is educated.
- Service Provider is the entity providing services to the student and may or may not be the serving location.
  - Service Provider data can only be edited by Home district (either online or batch file).
  - For improved security, Service Providers will only be able to view students for which they provide services.
  - Service Providers have the ability to enter Student Course Assignments.
  - Reports and request files will be modified to include Service Provider information.

Student Enrollment – Service Provider Link

Student Enrollment – Service Provider Edit

SIS Reports – Enrollment Report (Service Provider)

Enrollment Report (Service Provider)

Enrollment Report (Service Provider)