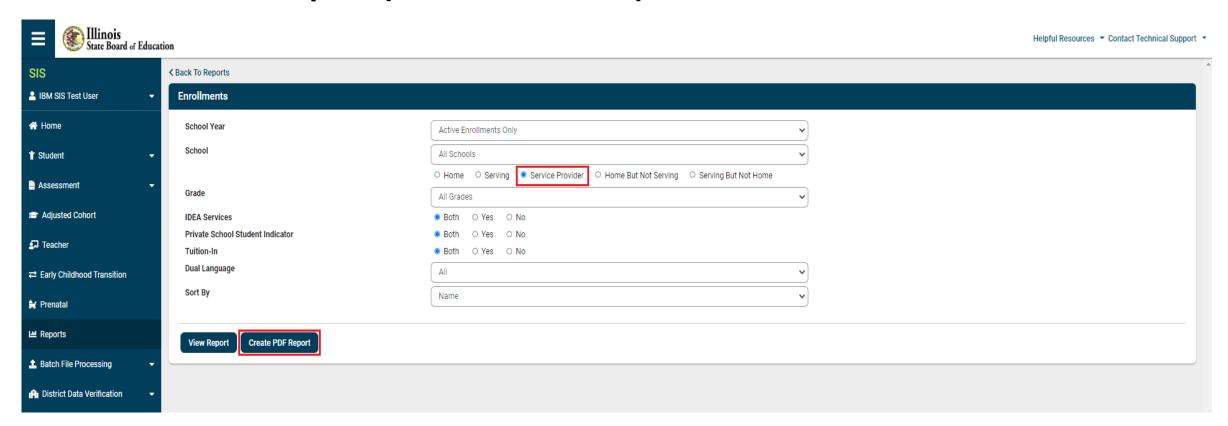

Student Enrollment – Service Provider Link

Student Enrollment – Service Provider Edit

SIS Reports – Enrollment Report (Service Provider)

Enrollment Report (Service Provider)

Enrollment Report (Service Provider)

#### Illinois State Board of Education Student Information System

**Enrollment (Detail)** 

Service Provider RCDTS: 123456789012345

Service Provider Name: ISBE Test SD

Selection Criteria: Currently Enrolled Students Only Sorted By: Name

| SID                                            | Name                              | Date of Birth                      |                             |      |                            |
|------------------------------------------------|-----------------------------------|------------------------------------|-----------------------------|------|----------------------------|
| 123456789                                      | Test1, Test                       | 10/25/2015                         |                             |      |                            |
| Home: 12345678                                 | 39012345 Serving: 123456789012345 | Provider: 123456789012345 Grade: K | PDA: 1.00 Start: 10/29/2020 | End: | Dual Lang: Not A P Reason: |
| 123456789                                      | Test2, Test                       | 01/02/2014                         |                             |      |                            |
| Home: 123456789012345 Serving: 123456789012345 |                                   | Provider: 123456789012345 Grade: 1 | PDA: 1.00 Start: 08/20/2020 | End: | Dual Lang: Not A P Reason: |