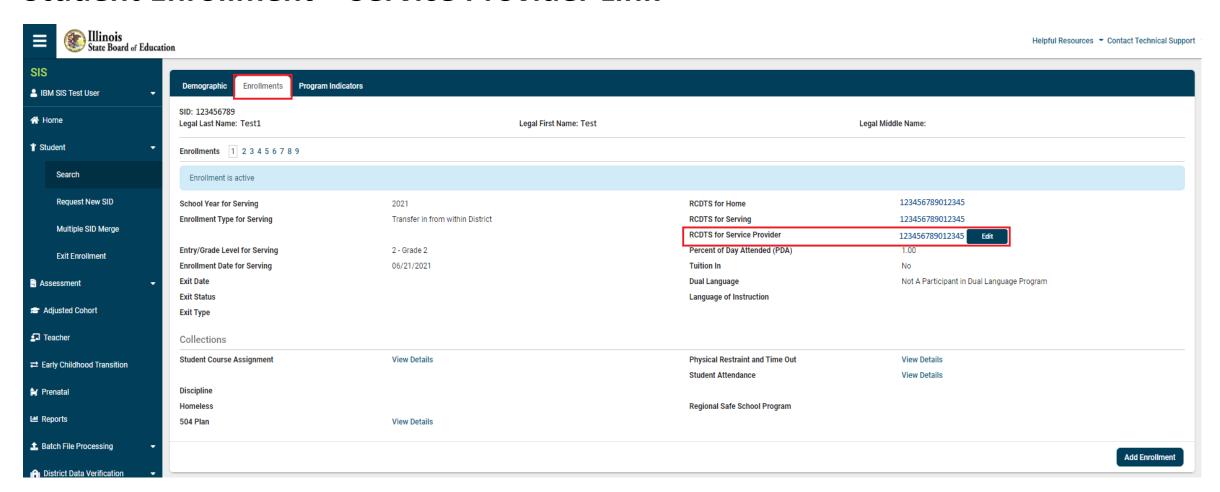

Service Provider (IDEA Services Students Only)

#### **Service Provider - Required for I-STAR**

- Service Provider will default to the Serving RCDTS.
  - The Serving RCDTS code uniquely identifies the school/program where a student is educated.
- Service Provider is the entity providing services to the student and may or may not be the serving location.
  - Service Provider data can only be edited by Home district (either online or batch file).
  - For improved security, Service Providers will only be able to view students for which they provide services.
  - Service Providers have the ability to enter Student Course Assignments.
  - Reports and request files will be modified to include Service Provider information.

Student Enrollment – Service Provider Link

Student Enrollment – Service Provider Edit

SIS Reports – Enrollment Report (Service Provider)

Enrollment Report (Service Provider)

Enrollment Report (Service Provider)