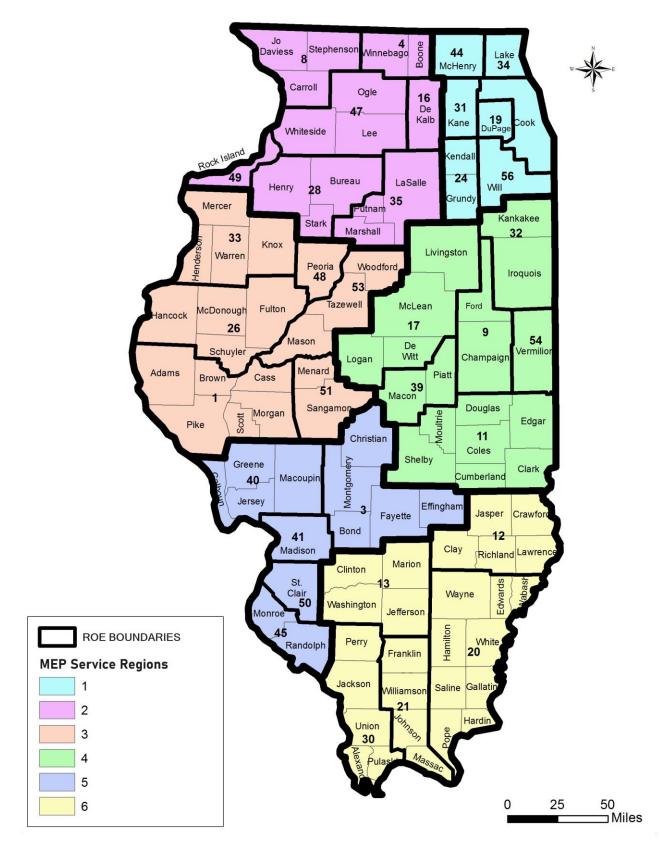

## Service Regions beginning on September 1, 2025\*

| Service<br>Area | Description of area and counties covered                                                                                                                                                                                                                                       |
|-----------------|--------------------------------------------------------------------------------------------------------------------------------------------------------------------------------------------------------------------------------------------------------------------------------|
| 1               | Northeast - (Cook, DuPage, Grundy, Kane, Kendall, Lake, McHenry and Will counties)                                                                                                                                                                                             |
| 2               | North Central (Boone, Bureau, Carroll, Dekalb, Henry, Jo Daviess, LaSalle, Lee Marshall, Ogle, Putnam, Rock Island, Stark, Stephenson, Whiteside and Winnebago counties)                                                                                                       |
| 3               | West Central (Adams, Brown, Cass, Fulton, Hancock, Henderson, Knox, Mason,<br>McDonough, Menard, Mercer, Morgan, Peoria, Pike, Sangamon, Schuyler, Scott,<br>Tazwell, Warren and Woodford counties)                                                                            |
| 4               | East Central (Champaign, Clark, Coles, Cumberland, DeWitt, Douglas, Edgar, Ford,<br>Iroquois, Kankakee, Livingston, Logan, Macon, McLean, Moultrie, Piatt, Shelby and<br>Vermillion counties)                                                                                  |
| 5               | Metro East (Bond, Christian, Calhoun, Effingham, Fayette Green, Jersey, Macoupin<br>Madison, Monroe, Montgomery, Randolph and St. Clair counties)                                                                                                                              |
| 6               | Southeast (Alexander, Clay, Clinton, Crawford, Edwards, Franklin, Gallatin, Hamilton,<br>Hardin, Jackson, Jasper, Jefferson, Johnson, Lawrence, Marion, Massac, Perry, Pope,<br>Pulaski, Richland, Saline, Union, Wabash, Washington, Wayne, White and Williamson<br>counties) |

\*No division of a service area is allowed.

## MEP SERVICE REGIONS MAP