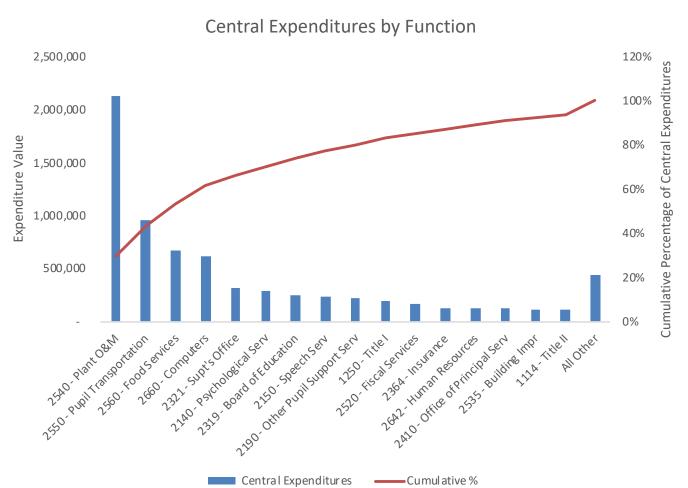

2. Review and select from possible allocation methodologies
A) LEAs should allocate centralized expenditures in a way that best reflects how resources are allocated in their district

- ISBE and the Reporting Guidance are informed by the core belief that districts know their own data best
- ISBE limits mandates about centralized expenditures; districts are best positioned to make their own centralized expenditure allocation decisions to reflect their resource allocation most accurately and most meaningfully
- The Appendix of the Guidance includes suggestions for allocation methodologies by function

### 2. Review and select from possible allocation methodologies B) List of Common Allocation Methodologies