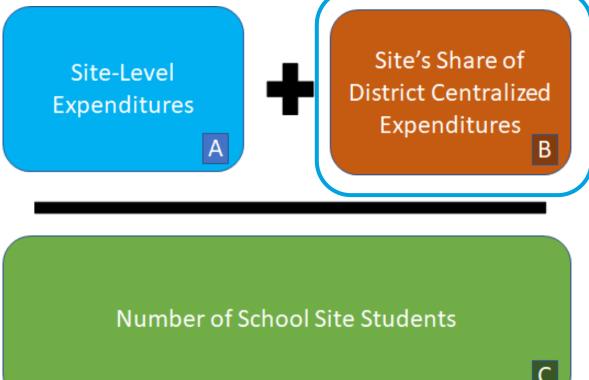

Contains: Contains: Site's Share of 1. Actual personnel Everything Site-Level District Centralized else! Likely, assigned exclusively Expenditures Expenditures to a particular site most central 2. Actual nonoffice and shared personnel expenditures services costs specifically attributable to a Number of School Site Students