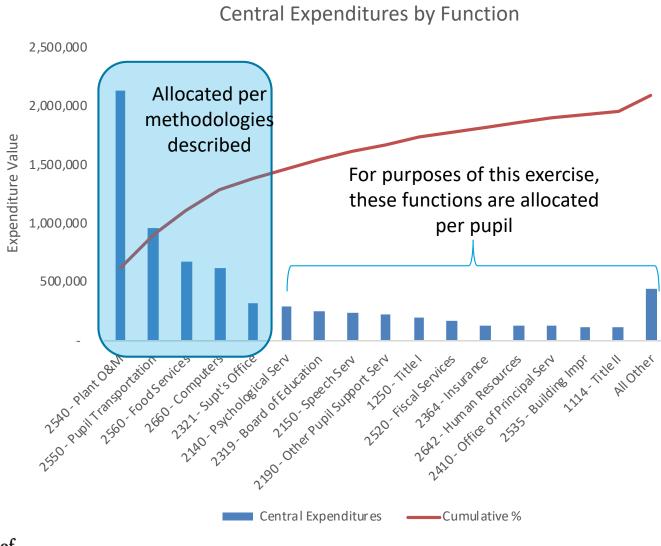

2. Review and select from possible allocation methodologies
A) LEAs should allocate centralized expenditures in a way that best reflects how resources are allocated in their district

- ISBE and the Reporting Guidance are informed by the core belief that districts know their own data best
- ISBE limits mandates about centralized expenditures; districts are best positioned to make their own centralized expenditure allocation decisions to reflect their resource allocation most accurately and most meaningfully
- The Appendix of the Guidance includes suggestions for allocation methodologies by function

### 2. Review and select from possible allocation methodologies B) List of Common Allocation Methodologies