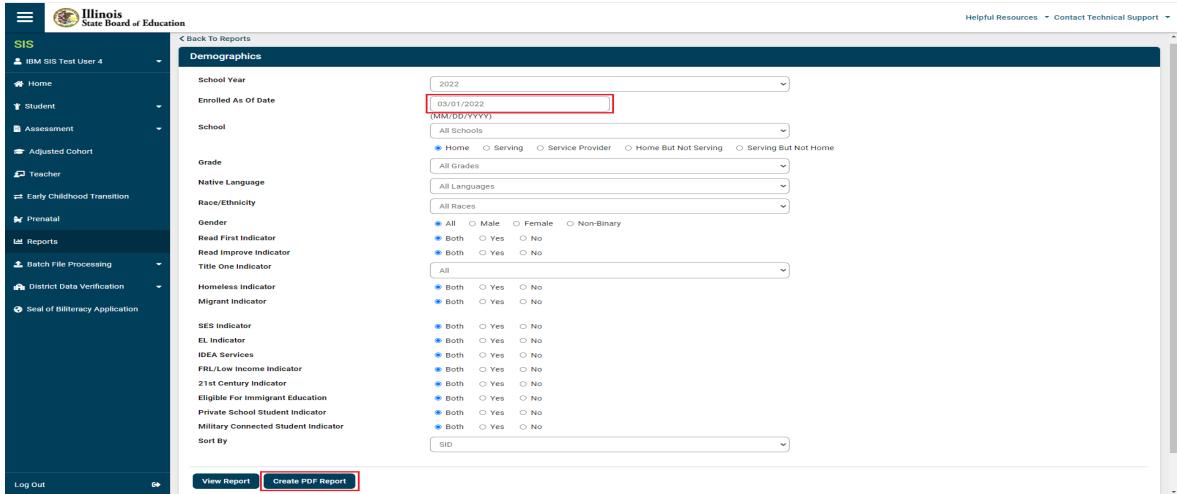

SIS Status Panel

SIS Reports - Demographics (Summary)

- Demographics (Summary) Criteria
  - Enrolled As Of Date = 03/01/2022

SIS Reports - Demographics (Detail)

- Demographics (Detail) - Criteria