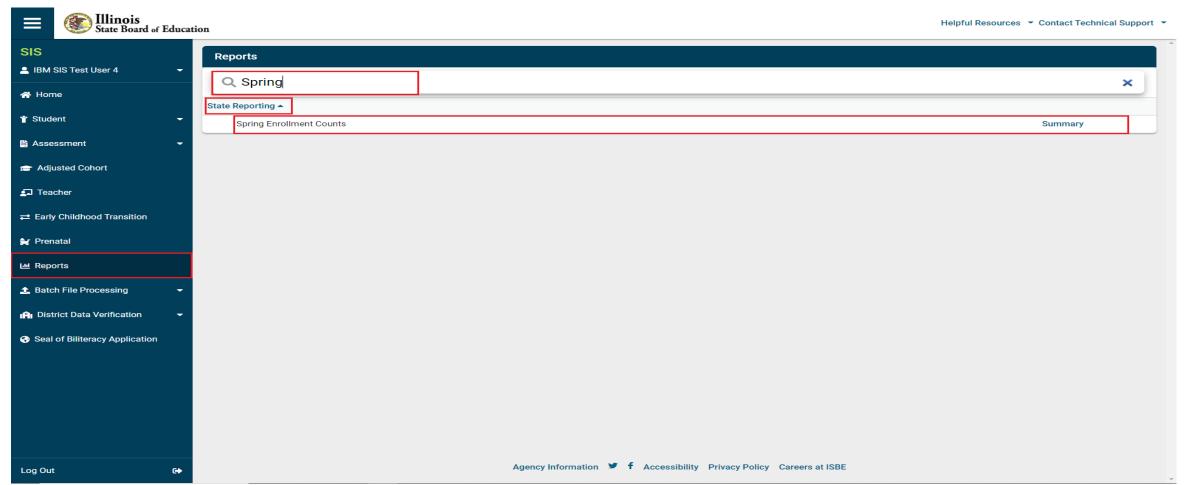

Chuj                           | 1     |
| Native Language: English                        | 4422  |
| Native Language: Gujarati                       | 1     |
| Native Language: Polish                         | 1     |
| Native Language: Spanish                        | 66    |
| Native Language: Swahili                        | 2     |
| Home Language: Chuj                             | 1     |





SIS Reports - Demographics (Detail)





- Demographics (Detail) - Criteria





#### Demographics Detail Report







- What reports to review before the May 4, 2021 Spring Enrollment deadline?
  - Spring Enrollment Counts (Summary)
- What are Spring Enrollment Counts used for?
  - Evidence Based Funding (EBF)
  - School Report Card
  - Ed 360





SIS Reports – Spring Enrollment Counts







#### Spring Enrollment Counts Criteria







#### Spring Enrollment Counts Report

#### **Spring Enrollment Counts for 2022 School Year**

10/5/2021 12:34 pm

SIS Home District: 12345678901 ISBE SD 101 Selection Criteria: Enrolled As Of = 03/01/2022

| Grade Level: All                                | Total |
|-------------------------------------------------|-------|
| Total Students:                                 | 4532  |
| Race: American Indian or Alaska Native          | 7     |
| Race: Asian                                     | 2     |
| Race: Black or African American                 | 4218  |
| Race: Hispanic or Latino                        | 82    |
| Race: Native Hawaiian or Other Pacific Islander | 4     |
| Race: Two or More Races                         | 168   |
|