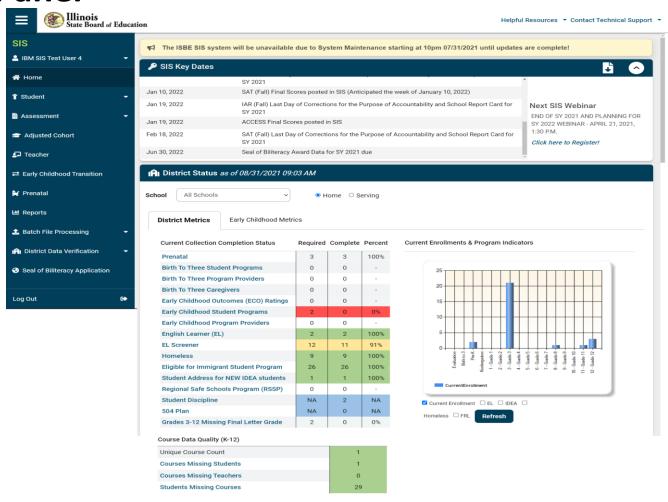

#### SIS School Year at a Glance

- April, 2021 T.B.A.
  - First Day of IAR Correction Window (No Test Results)
- May 4, 2021
  - School Year 2021 Spring Enrollment Counts Deadline
- May 5, 2021
  - DLM-AA Testing Latest End Date
- May 6, 2021
  - First Day of DLM-AA Correction Window (No Test Results)
- May, 2021 T.B.A.
  - ACCESS Preliminary Scores Posted in SIS
  - Last Day of ACCESS Preliminary Data Review
- June 30, 2021, by 4:00 p.m.
  - Seal of Biliteracy Award for SY 2020 due