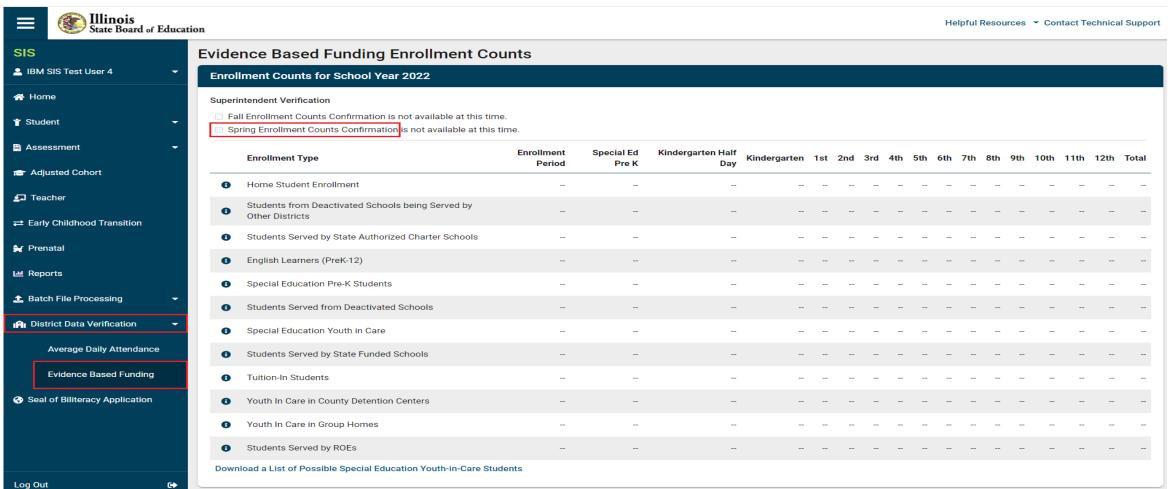

#### Demographics Detail Report

- What reports to review before the May 4, 2021 Spring Enrollment deadline?
  - Spring Enrollment Counts (Summary)
- What are Spring Enrollment Counts used for?
  - Evidence Based Funding (EBF)
  - School Report Card
  - Ed 360

Superintendent Verification for Spring Enrollment Counts Confirmation Page