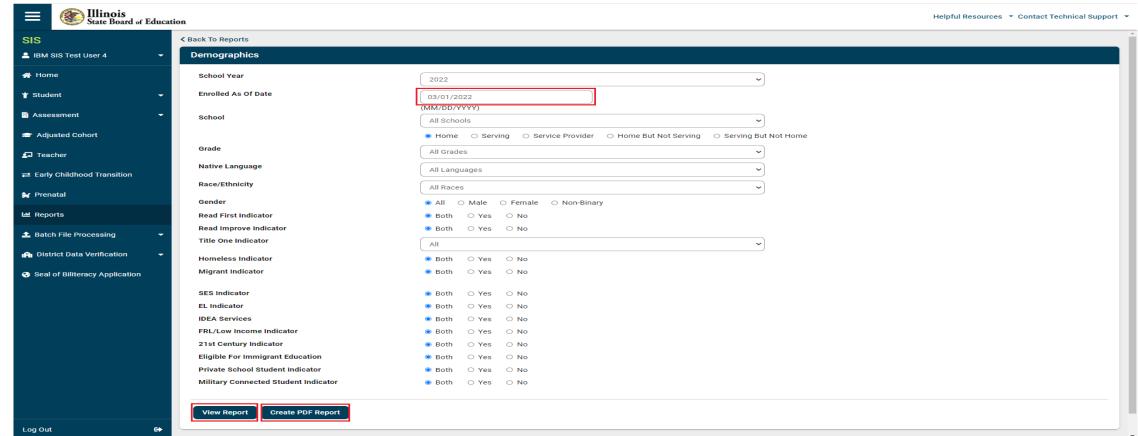

SIS Status Panel

SIS Reports - Demographics (Summary)

- Demographics (Summary) Criteria
  - Enrolled As Of Date = 03/01/2022

#### Demographics Summary Report