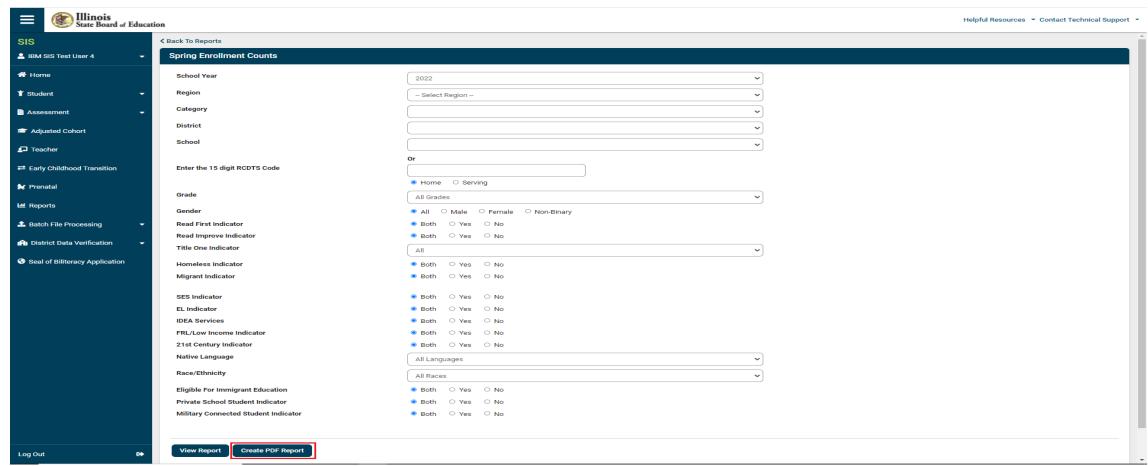

#### Demographics Detail Report

- What reports to review before the May 4, 2021 Spring Enrollment deadline?
  - Spring Enrollment Counts (Summary)
- What are Spring Enrollment Counts used for?
  - Evidence Based Funding (EBF)
  - School Report Card
  - Ed 360

SIS Reports – Spring Enrollment Counts

#### Spring Enrollment Counts Criteria

#### Spring Enrollment Counts Report