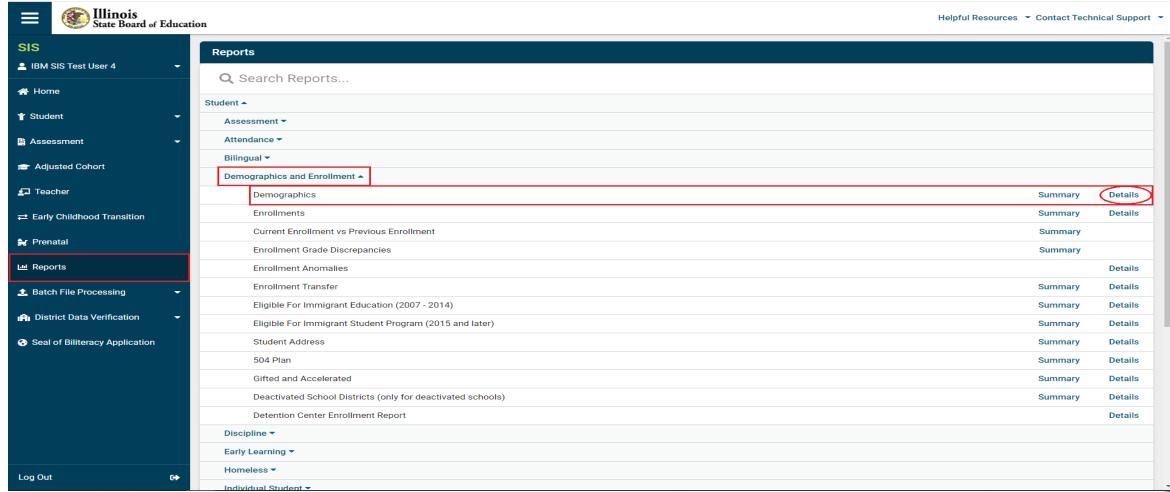

SIS Reports - Demographics (Detail)

- Demographics (Detail) - Criteria

#### Demographics Detail Report

- What reports to review before the May 4, 2021 Spring Enrollment deadline?
  - Spring Enrollment Counts (Summary)
- What are Spring Enrollment Counts used for?
  - Evidence Based Funding (EBF)
  - School Report Card
  - Ed 360