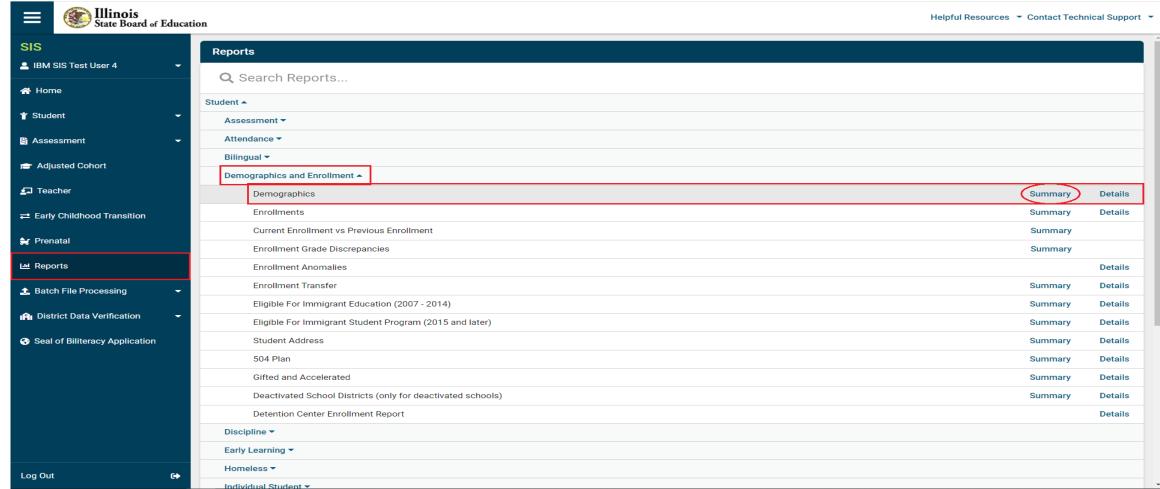

SIS Status Panel

SIS Reports - Demographics (Summary)

- Demographics (Summary) Criteria
  - Enrolled As Of Date = 03/01/2022

#### Demographics Summary Report