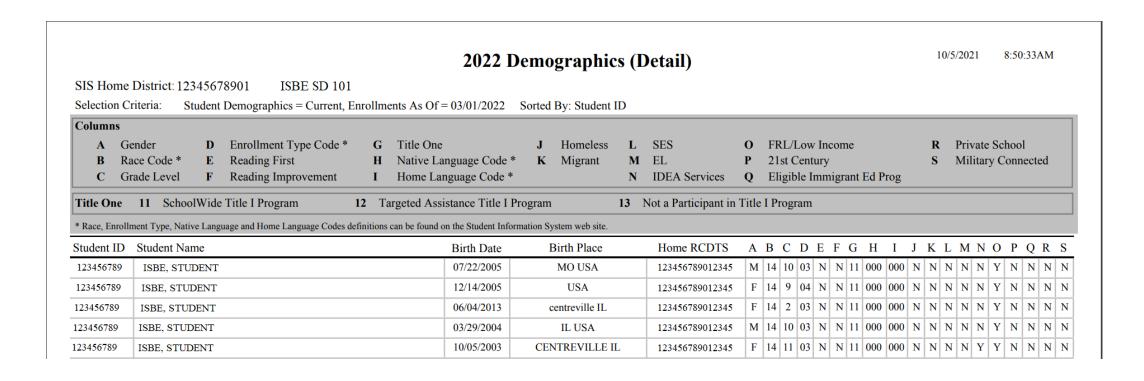

SIS Reports - Demographics (Detail)

- Demographics (Detail) - Criteria

#### Demographics Detail Report

- What reports to review before the May 4, 2021 Spring Enrollment deadline?
  - Spring Enrollment Counts (Summary)
- What are Spring Enrollment Counts used for?
  - Evidence Based Funding (EBF)
  - School Report Card
  - Ed 360