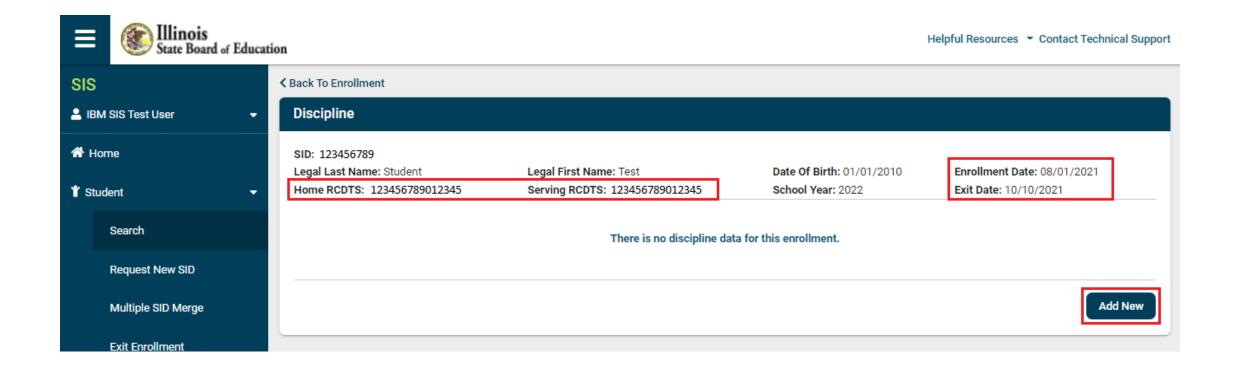

#### Student Discipline Groups Validation

- For a Student Discipline Groups record to be added or updated, the student must have a valid Enrollment record that synchronizes with the Student Discipline Groups record on the following elements:
  - Home RCDTS
  - Serving RCDTS
  - School Year
  - Incident Date
  - Incident Number
- The Incident Date must be equal to or greater than the Enrollment Date and equal to or less than the Exit Enrollment Date at the Serving School where the incident occurred