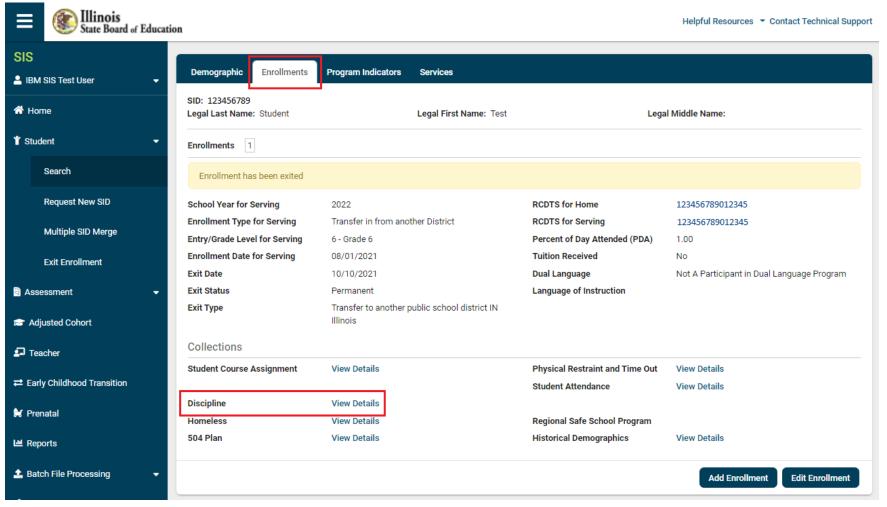

### **Student Discipline Groups**

# SIS School Year at a Glance

- Mid July
  - ACCESS Final Scores posted in SIS
- July 31, 2022 by 4:00 p.m.
  - Exit Enrollments for 2022 School Year
  - Student Discipline Groups

2

- Student Discipline Groups data can be added and updated via Online or Batch
- Only the Home School can view or submit Student Discipline Groups data
- Student Discipline Groups data is only required if disciplinary action has occurred
- A school may or may not have discipline data to submit
- On July 31 of each school year, all identifiable student data will be removed from the Student Discipline Groups record and only aggregate data will be maintained

#### Student Discipline Groups Validation

- For a Student Discipline Groups record to be added or updated, the student must have a valid Enrollment record that synchronizes with the Student Discipline Groups record on the following elements:
  - Home RCDTS
  - Serving RCDTS
  - School Year
  - Incident Date
  - Incident Number
- The Incident Date must be equal to or greater than the Enrollment Date and equal to or less than the Exit Enrollment Date at the Serving School where the incident occurred