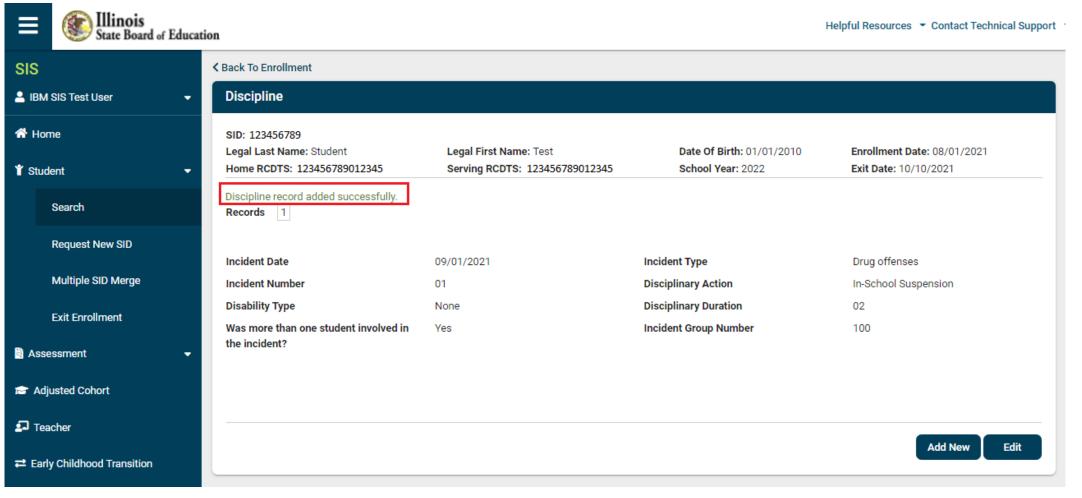

5

• Student Enrollment – Student Discipline Group Link

• Student Discipline – Add Disciplinary Action

• Student Discipline – Edit

7

| ≡                         | State Board of Edu | icati | on                                                                        |                                                          |                                                | Helpful Resources 🝷 Contact Technical Support        |
|---------------------------|--------------------|-------|---------------------------------------------------------------------------|----------------------------------------------------------|------------------------------------------------|------------------------------------------------------|
| SIS                       |                    |       | K Back To Enrollment                                                      |                                                          |                                                |                                                      |
| 💄 IBM SIS Test User 🛛 🗸 🗸 |                    | •     | Discipline                                                                |                                                          |                                                |                                                      |
| ☆ Home ¥ Student          |                    |       | SID: 123456789<br>Legal Last Name: Student<br>Home RCDTS: 123456789012345 | Legal First Name: Test<br>Serving RCDTS: 123456789012345 | Date Of Birth: 01/01/2010<br>School Year: 2022 | Enrollment Date: 08/01/2021<br>Exit Date: 10/10/2021 |
|                           | Search             |       | Incident Date                                                             | 09/01/2021                                               | Incident Type                                  | Drug offenses 🗸                                      |
|                           | Request New SID    |       | Incident Number                                                           | 01                                                       | Disciplinary Action                            | In-School Suspension                                 |
|                           | Multiple SID Merge |       | Disability Type                                                           | None 🗸                                                   | Disciplinary Duration                          | 02                                                   |
|                           | Exit Enrollment    |       | Was more than one student involved in the incident?                       | ● Yes O No                                               | Incident Group Number                          | 100                                                  |
| 👌 As                      | sessment           |       |                                                                           |                                                          |                                                |                                                      |
| ne A                      | djusted Cohort     |       |                                                                           |                                                          |                                                | Next Cancel                                          |