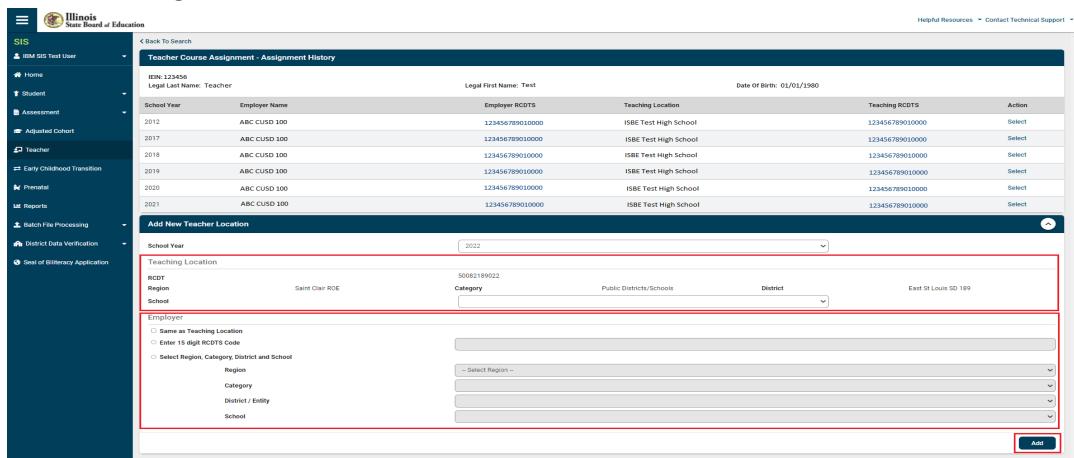

Teacher Course Assignment Online Process

SIS District Status Panel

#### Teacher Search

Potential Match Summary Page

Select Teaching Location

Edit Teacher Course Assignments