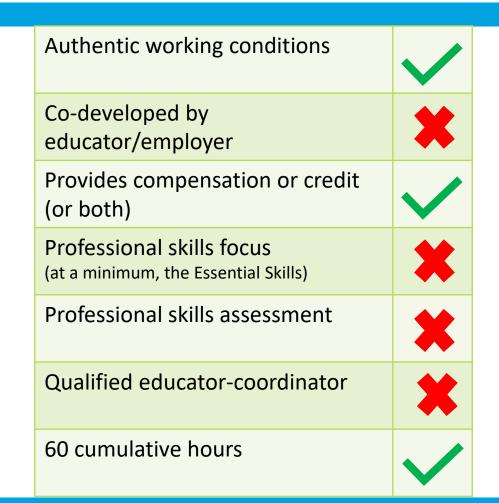

#### **Career Development Experience Requirements**

A supervised work experience relating to an individual's career area of interest that should:

Section 3 of the WBL Manual