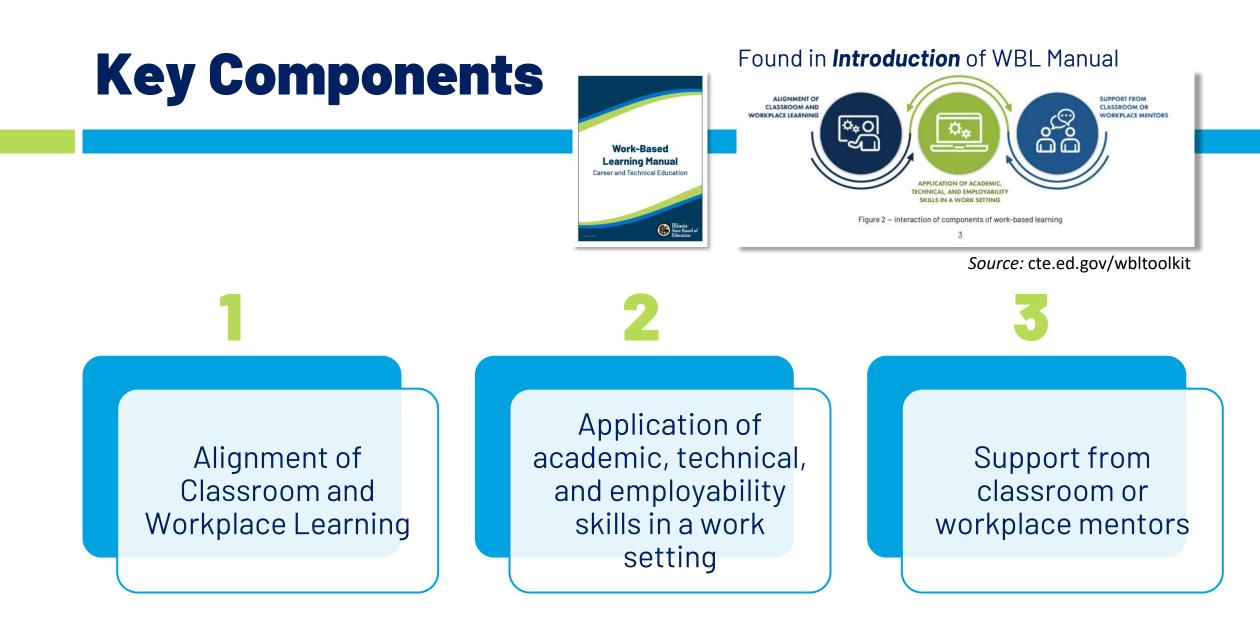

#### **Career Development Experience Requirements**

A supervised work experience relating to an individual's career area of interest that should:

Section 3 of the WBL Manual