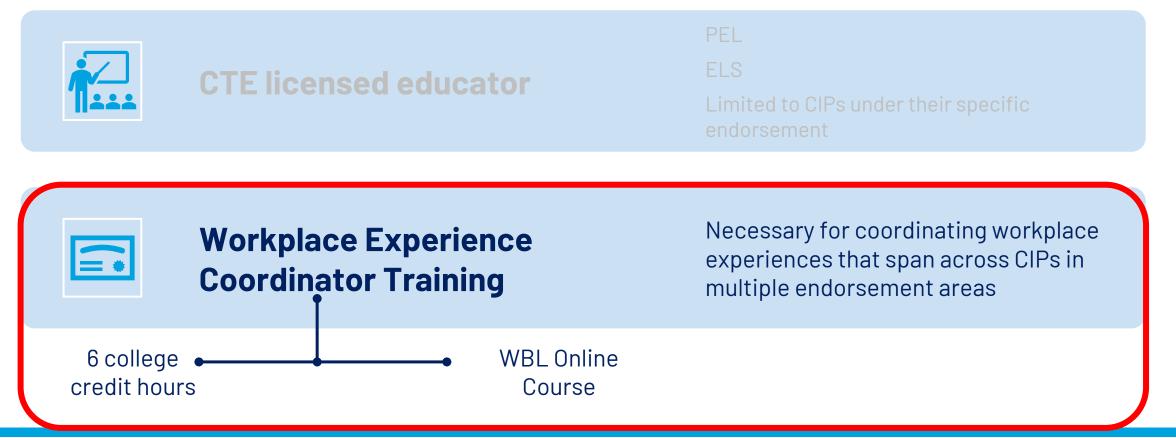

# Educator-Coordinator Qualifications

#### **Educator Coordinator Qualifications**

#### **Educator Coordinator Qualifications**

|                         | <b>CTE licensed educator</b>                 | PEL<br>ELS<br>Limited to CIPs under their specific<br>endorsement                                          |
|-------------------------|----------------------------------------------|------------------------------------------------------------------------------------------------------------|
|                         | Workplace Experience<br>Coordinator Training | Necessary for coordinating workplace<br>experiences that span across CIPs in<br>multiple endorsement areas |
| 6 college<br>credit hou |                                              |                                                                                                            |