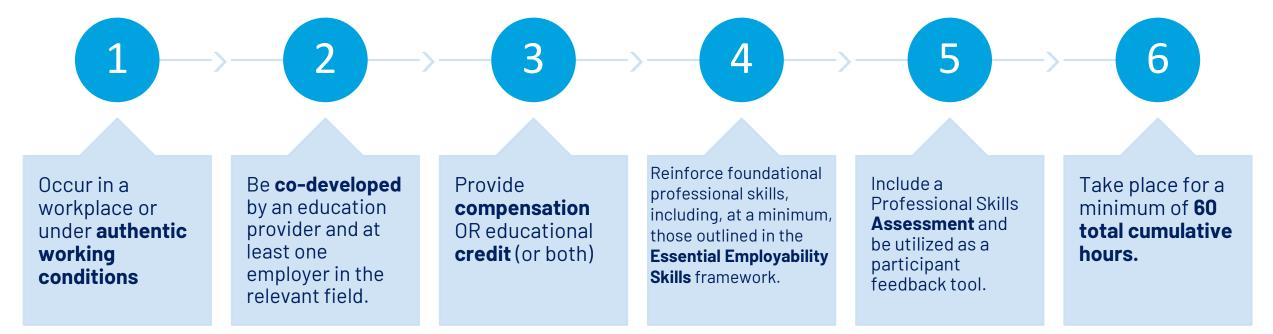

#### **Career Development Experience Requirements**

A supervised work experience relating to an individual's career area of interest that should:

Section 3 of the WBL Manual