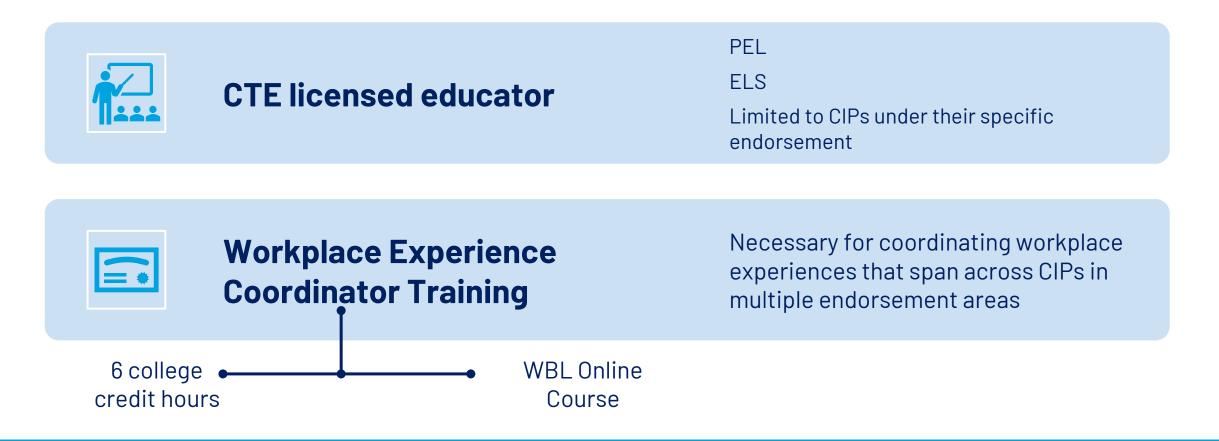

# Educator-Coordinator Qualifications

#### **Educator Coordinator Qualifications**

#### **Educator Coordinator Qualifications**

|                         | <b>CTE licensed educator</b>                 | PEL<br>ELS<br>Limited to CIPs under their specific<br>endorsement                                          |
|-------------------------|----------------------------------------------|------------------------------------------------------------------------------------------------------------|
|                         | Workplace Experience<br>Coordinator Training | Necessary for coordinating workplace<br>experiences that span across CIPs in<br>multiple endorsement areas |
| 6 college<br>credit hou |                                              |                                                                                                            |