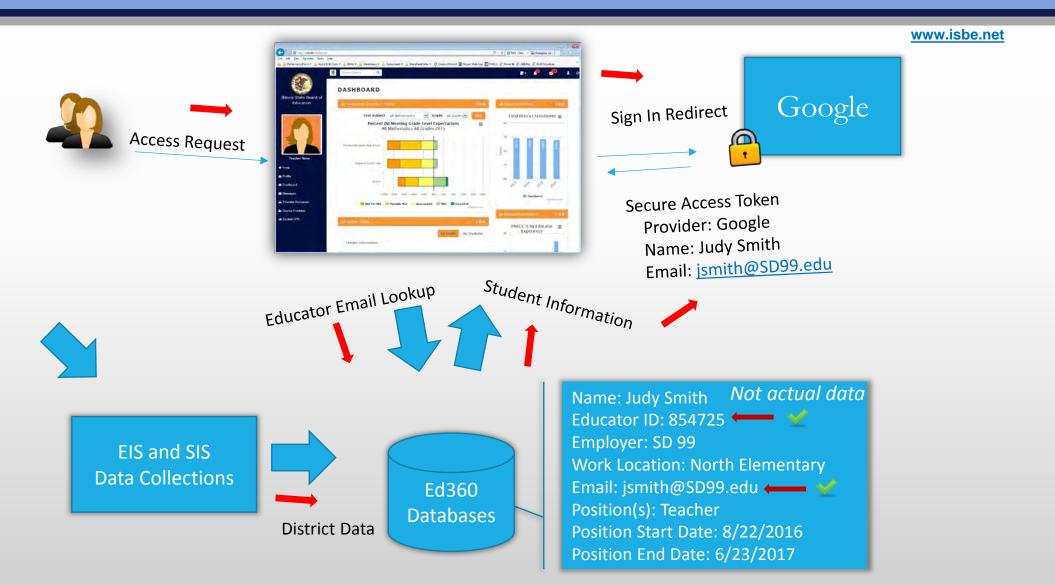

### What is Ed360?

- The goal of Ed360 is to provide accurate and timely instructional support data to Illinois Educators
- Initial access will be granted to ROE Administrators, Public School District Administrators and Teachers of Record
- Users will log into Ed360 to access instructional support data in an upcoming pilot
- ISBE has an outreach team communicating to stakeholders

What you need to know:

- Pilot access to Ed360 requires an educator to sign in using their Google Apps for Education account
- The IEIN and work email address collected in EIS will be used to link a Google Apps for Education account to Ed360
- Position Start and End Dates will be used to grant and remove educator access to Ed360

What needs done?

- Submit employment, email address and position data early and often
- Include work email address and keep position start and end dates current
- Only educators with employment, email address and position data will have access to Ed360

# **Position Start/End Dates**

www.isbe.net

EIS is keeping both Position Start and End dates for their original purpose. All the same rules will apply for SY 2017.

Added Functionality:

 Position End Date will be used in part to allow access to the Ed360 Educator portal. Once a Position End Date has been entered, access to the Educator Portal will be denied even if the email address is still active.