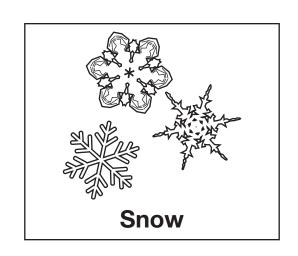

## **Task 00:**

| <ul> <li>Present the primary task to the student. Say: Which picture shows one kind of precipitation?</li> <li>Point to each option and say: Feather, Leaf, Snow</li> </ul>                                                                                                                                                                                           |   |
|-----------------------------------------------------------------------------------------------------------------------------------------------------------------------------------------------------------------------------------------------------------------------------------------------------------------------------------------------------------------------|---|
| The student receives a score of 4 for a correct response.  If the student does not respond, repeat the primary task <u>only once</u> exactly as it appears.  If the student responds correctly after the second presentation of the primary task, the student receives a score of 4. If the student chooses an incorrect answer or does not respond, move to Level 3. | 4 |
| Turn the page to provide the general prompt.                                                                                                                                                                                                                                                                                                                          |   |
| Re-present the primary task and answer options.                                                                                                                                                                                                                                                                                                                       | 3 |
| The student receives a score of 3 for a correct response.  If the student does not respond or responds incorrectly, move to Level 2.                                                                                                                                                                                                                                  |   |
| Indicate the correct answer and re-present the primary task and answer options.                                                                                                                                                                                                                                                                                       |   |
| The student receives a score of 2 for a correct response.  If the student does not respond or responds incorrectly, move to Level 1.                                                                                                                                                                                                                                  | 2 |
| If the student does not respond or responds incorrectly at Level 2, the student receives a score of 1.                                                                                                                                                                                                                                                                | 1 |

Correct answer: Snow

- Say: This picture shows another kind of precipitation.
- Turn back to the primary task page and re-present the primary task and answer options.