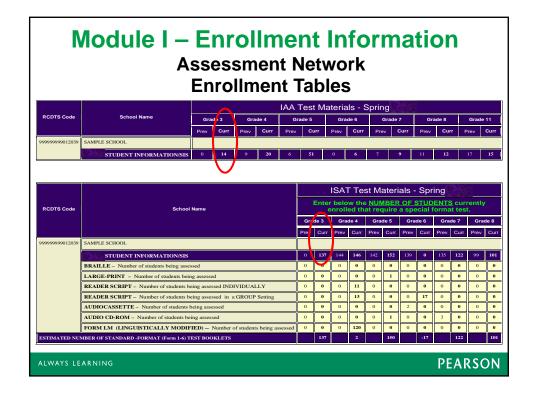

## Module I – Enrollment Information January 4, 2013 Pre-ID File Final numbers for all IAA materials and for ISAT regular testing materials will be derived from the January 4, 2013 Pre-ID file. Home and Testing School codes need to be accurate by that deadline. ISAT special-format materials (Braille, Reader Scripts, Large Print, etc.) MUST be ordered from Pearson's Assessment Network during the November 2-December 19, 2012 window. Specific information regarding the ordering of special format materials will be covered in Module II -Updating Profiles and Ordering ISAT Special-Format Materials. ALWAYS LEARNING PEARSON