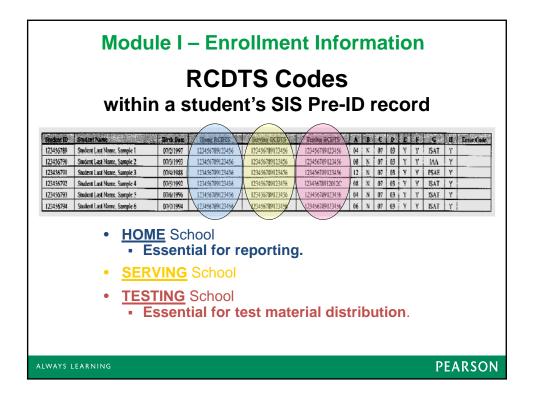

## Module I – Enrollment Information January 4, 2013 Pre-ID File Final numbers for all IAA materials and for ISAT regular testing materials will be derived from the January 4, 2013 Pre-ID file. Home and Testing School codes need to be accurate by that deadline. ISAT special-format materials (Braille, Reader Scripts, Large Print, etc.) MUST be ordered from Pearson's Assessment Network during the November 2-December 19, 2012 window. Specific information regarding the ordering of special format materials will be covered in Module II -Updating Profiles and Ordering ISAT Special-Format Materials. ALWAYS LEARNING PEARSON