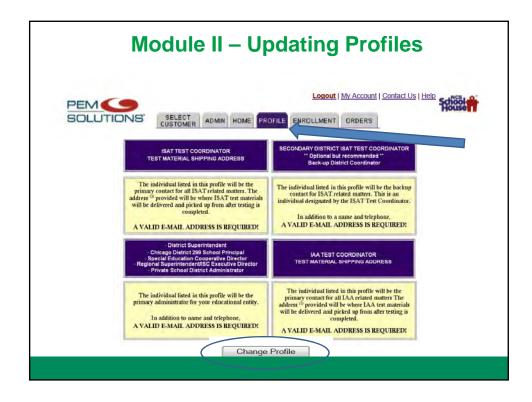

## Module II – Updating Profiles & Ordering ISAT Special-Format Materials IMPORTANT DATES

- The regular test window for ISAT is Monday, March 4 through Friday, March 15, 2013
- The testing window for IAA is Monday, February 25 through Friday, March 22, 2013.
- Pearson's Assessment Network is open Friday, November 2, 2012 through Wednesday, December 19, 2012 for updating profiles and entering initial ISAT special format material orders.
- Request for Modified Two-Week Test Window is Saturday, December 1, 2012