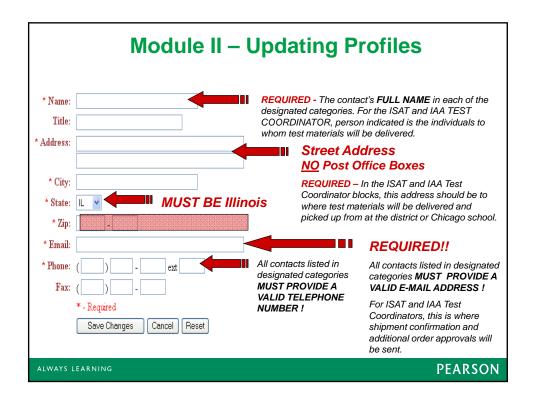

## Module II – Updating Profiles & Ordering ISAT Special-Format Materials IMPORTANT DATES

- The regular test window for ISAT is Monday, March 4 through Friday, March 15, 2013
- The testing window for IAA is Monday, February 25 through Friday, March 22, 2013.
- Pearson's Assessment Network is open Friday, November 2, 2012 through Wednesday, December 19, 2012 for updating profiles and entering initial ISAT special format material orders.
- Request for Modified Two-Week Test Window is Saturday, December 1, 2012