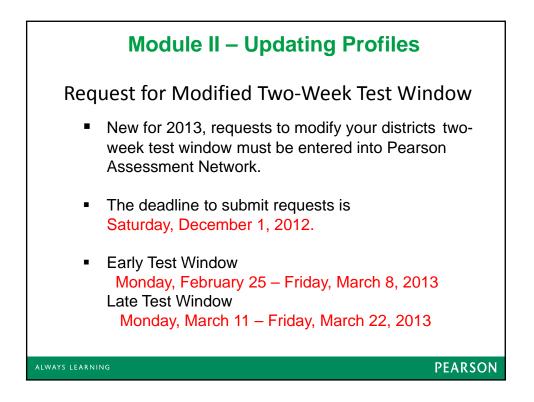

## Module II – Updating Profiles & Ordering ISAT Special-Format Materials IMPORTANT DATES

- The regular test window for ISAT is Monday, March 4 through Friday, March 15, 2013
- The testing window for IAA is Monday, February 25 through Friday, March 22, 2013.
- Pearson's Assessment Network is open Friday, November 2, 2012 through Wednesday, December 19, 2012 for updating profiles and entering initial ISAT special format material orders.
- Request for Modified Two-Week Test Window is Saturday, December 1, 2012