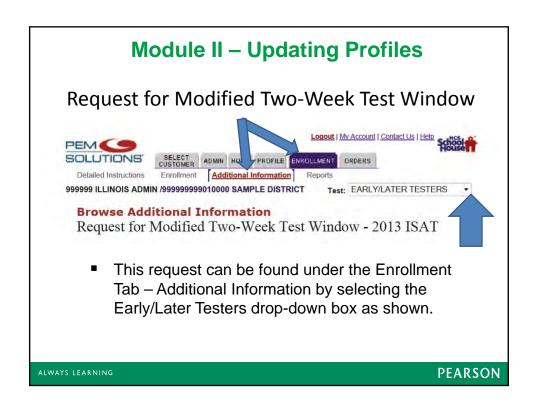

## Module II – Updating Profiles & Ordering ISAT Special-Format Materials IMPORTANT DATES

- The regular test window for ISAT is Monday, March 4 through Friday, March 15, 2013
- The testing window for IAA is Monday, February 25 through Friday, March 22, 2013.
- Pearson's Assessment Network is open Friday, November 2, 2012 through Wednesday, December 19, 2012 for updating profiles and entering initial ISAT special format material orders.
- Request for Modified Two-Week Test Window is Saturday, December 1, 2012