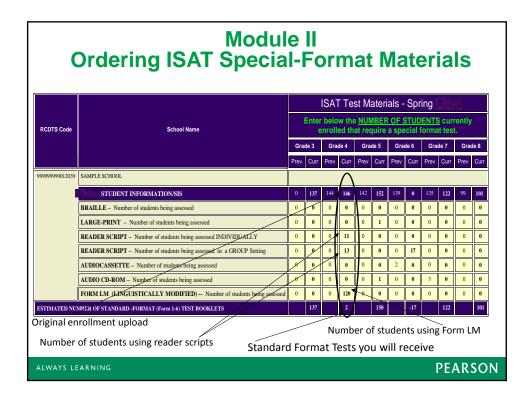

ALWAYS LEARNING

PEARSON

| Ordering ISAT                                                                                                             | Additio                                                                                                                                                                                                                                     |          | DFILE |          | gout   M | Accoun   | t   <u>Conta</u> | H                    |            |          | eria | als      |
|---------------------------------------------------------------------------------------------------------------------------|---------------------------------------------------------------------------------------------------------------------------------------------------------------------------------------------------------------------------------------------|----------|-------|----------|----------|----------|------------------|----------------------|------------|----------|------|----------|
| •From Enrollment Tab, select<br>ISAT Spring 2013 Enrollment<br>from the Test drop-down box<br>and select enrollment link. | ISAT Test Materials - Spring<br>Enter below the <u>NUMBER OF STUDENTS</u> currently<br>enrolled that require a special format test.<br>Grade 3 Grade 4 Grade 5 Grade 6 Grade 7 Grade 8<br>Prev Curr Prev Curr Prev Curr Prev Curr Prev Curr |          |       |          |          |          |                  |                      |            |          |      |          |
| •If no special-format tests are                                                                                           | 0                                                                                                                                                                                                                                           | 137      | 144   | 146      | 142      | 152      | 139              | 0                    | 135        | 122      | 99   | 101      |
| needed, click the <b>Complete</b><br>Enrollment button                                                                    | 0                                                                                                                                                                                                                                           | 0        | 0     | 0        | 0        | 0        | 0                | 0                    | 0<br>Grade |          | 0    | 0        |
| •If special-format tests are                                                                                              | 0                                                                                                                                                                                                                                           | 0        | 0     | 11<br>13 | 0        | 0        | 0                | <del>0</del> →<br>17 |            | Curr     | 0    | 0        |
| needed, click the Edit Enrollment button                                                                                  | 0                                                                                                                                                                                                                                           | 0        | 0     | 0        | 0        | 0<br>1   | 2                | 0                    | 3          | 0        | 0    | 0        |
|                                                                                                                           | 0                                                                                                                                                                                                                                           | 0<br>137 | 0     | 120<br>2 | 0        | 0<br>150 | 0                | 0<br>-17             | 0          | 0<br>122 | 0    | 0<br>101 |
| ALWAYS LEARNING                                                                                                           |                                                                                                                                                                                                                                             |          |       |          |          |          |                  |                      |            |          | P    | EARS     |