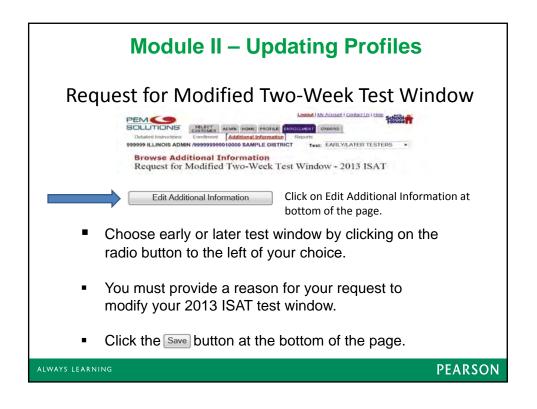

## Module II – Updating Profiles & Ordering ISAT Special-Format Materials IMPORTANT DATES

- The regular test window for ISAT is Monday, March 4 through Friday, March 15, 2013
- The testing window for IAA is Monday, February 25 through Friday, March 22, 2013.
- Pearson's Assessment Network is open Friday, November 2, 2012 through Wednesday, December 19, 2012 for updating profiles and entering initial ISAT special format material orders.
- Request for Modified Two-Week Test Window is Saturday, December 1, 2012