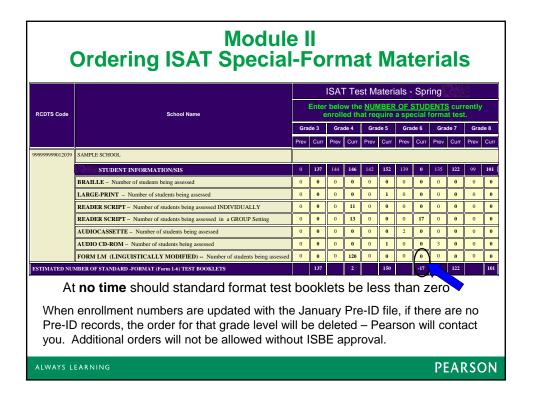

ALWAYS LEARNING

PEARSON

| Ordering ISAT                                                                                                             | Additio                                                                                                                                                                                                                                     |          | DFILE |          | gout   M | Accoun   | t   <u>Conta</u> | H                    |            |          | eria | als      |
|---------------------------------------------------------------------------------------------------------------------------|---------------------------------------------------------------------------------------------------------------------------------------------------------------------------------------------------------------------------------------------|----------|-------|----------|----------|----------|------------------|----------------------|------------|----------|------|----------|
| •From Enrollment Tab, select<br>ISAT Spring 2013 Enrollment<br>from the Test drop-down box<br>and select enrollment link. | ISAT Test Materials - Spring<br>Enter below the <u>NUMBER OF STUDENTS</u> currently<br>enrolled that require a special format test.<br>Grade 3 Grade 4 Grade 5 Grade 6 Grade 7 Grade 8<br>Prev Curr Prev Curr Prev Curr Prev Curr Prev Curr |          |       |          |          |          |                  |                      |            |          |      |          |
| •If no special-format tests are                                                                                           | 0                                                                                                                                                                                                                                           | 137      | 144   | 146      | 142      | 152      | 139              | 0                    | 135        | 122      | 99   | 101      |
| needed, click the <b>Complete</b><br>Enrollment button                                                                    | 0                                                                                                                                                                                                                                           | 0        | 0     | 0        | 0        | 0        | 0                | 0                    | 0<br>Grade |          | 0    | 0        |
| •If special-format tests are                                                                                              | 0                                                                                                                                                                                                                                           | 0        | 0     | 11<br>13 | 0        | 0        | 0                | <del>0</del> →<br>17 |            | Curr     | 0    | 0        |
| needed, click the Edit Enrollment button                                                                                  | 0                                                                                                                                                                                                                                           | 0        | 0     | 0        | 0        | 0<br>1   | 2                | 0                    | 3          | 0        | 0    | 0        |
|                                                                                                                           | 0                                                                                                                                                                                                                                           | 0<br>137 | 0     | 120<br>2 | 0        | 0<br>150 | 0                | 0<br>-17             | 0          | 0<br>122 | 0    | 0<br>101 |
| ALWAYS LEARNING                                                                                                           |                                                                                                                                                                                                                                             |          |       |          |          |          |                  |                      |            |          | P    | EARS     |