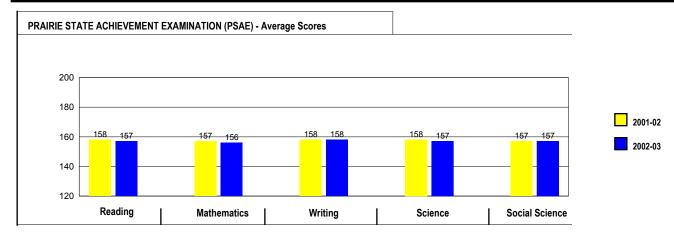

\* PSAE scores range from 120 to 200.

Number of students in the State taking the PSAE in 2003: