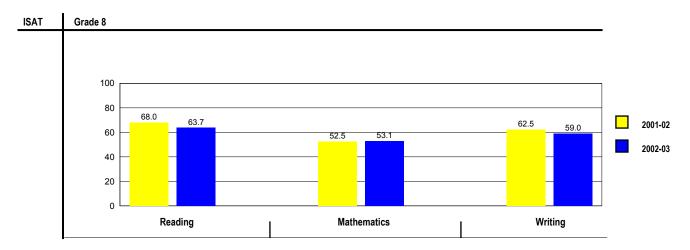

#### **OVERALL STUDENT PERFORMANCE**

These charts present the overall percentages of state test scores categorized as meeting or exceeding the Illinois Learning Standards for the state. These performance measures include only those test scores for the grades and subjects included in the state.

#### ILLINOIS STANDARDS ACHIEVEMENT TEST (ISAT) PERFORMANCE

These charts provide information on attainment of the Illinois Learning Standards. They show the percents of student scores meeting or exceeding Standards for the grades and subjects tested on ISAT.

## ILLINOIS STANDARDS ACHIEVEMENT TEST (ISAT)

9.8

6.4

31.4

28.1

The following tables show the percentages of student scores in each of four performance levels. These levels were established with the help of Illinois educators who teach the grade levels and learning areas tested. Due to rounding, the sum of the percentages in the four performance levels may not always equal 100.