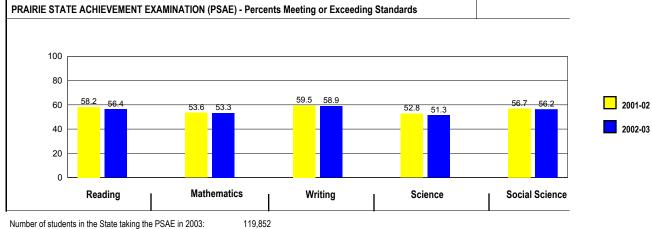

#### **OVERALL STUDENT PERFORMANCE**

These charts present the overall percentages of state test scores categorized as meeting or exceeding the Illinois Learning Standards for the state. These performance measures include only those test scores for the grades and subjects included in the state.

#### ILLINOIS STANDARDS ACHIEVEMENT TEST (ISAT) PERFORMANCE

These charts provide information on attainment of the Illinois Learning Standards. They show the percents of student scores meeting or exceeding Standards for the grades and subjects tested on ISAT.

\* PSAE scores range from 120 to 200.

Number of students in the State taking the PSAE in 2003: