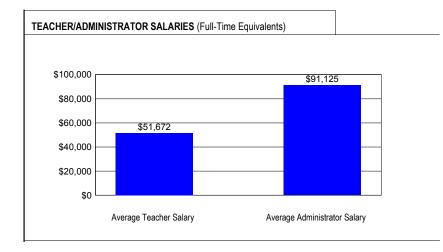

#### **TEACHER INFORMATION** (Full-Time Equivalents)

|  | White | Black | Hispanic | Asian/<br>Pacific<br>Islander | Native<br>American | Male | Female | Total<br>Number |
|--|-------|-------|----------|-------------------------------|--------------------|------|--------|-----------------|
|  | 84.6  | 10.2  | 4.1      | 1.0                           | 0.1                | 23.4 | 76.6   | 129,068         |

| TEACHER INFORMATION  | (Continued)                                  |                                                   |                                                 | 1                                                                   |                                                                    |
|----------------------|----------------------------------------------|---------------------------------------------------|-------------------------------------------------|---------------------------------------------------------------------|--------------------------------------------------------------------|
|                      | Average<br>Teaching<br>Experience<br>(Years) | % of<br>Teachers<br>with<br>Bachelor's<br>Degrees | % of<br>Teachers<br>with<br>Master's<br>& Above | % of<br>Teachers with<br>Emergency or<br>Provisional<br>Credentials | % of<br>Classes Not<br>Taught by<br>Highly Qualified<br>Teachers * |
| All Schools          | 13.9                                         | 53.9                                              | 46.0                                            | 2.5                                                                 | 2.1                                                                |
| High Poverty Schools | 13.5                                         | 59.9                                              | 40.0                                            | 6.7                                                                 | 5.4                                                                |
| Low Poverty Schools  | 13.1                                         | 46.8                                              | 53.1                                            | 0.6                                                                 | 0.5                                                                |