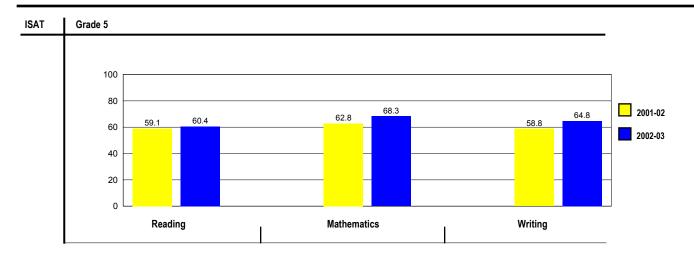

#### **OVERALL STUDENT PERFORMANCE**

These charts present the overall percentages of state test scores categorized as meeting or exceeding the Illinois Learning Standards for the state. These performance measures include only those test scores for the grades and subjects included in the state.

#### ILLINOIS STANDARDS ACHIEVEMENT TEST (ISAT) PERFORMANCE

These charts provide information on attainment of the Illinois Learning Standards. They show the percents of student scores meeting or exceeding Standards for the grades and subjects tested on ISAT.

## ILLINOIS STANDARDS ACHIEVEMENT TEST (ISAT)

9.8

6.4

31.4

28.1

The following tables show the percentages of student scores in each of four performance levels. These levels were established with the help of Illinois educators who teach the grade levels and learning areas tested. Due to rounding, the sum of the percentages in the four performance levels may not always equal 100.