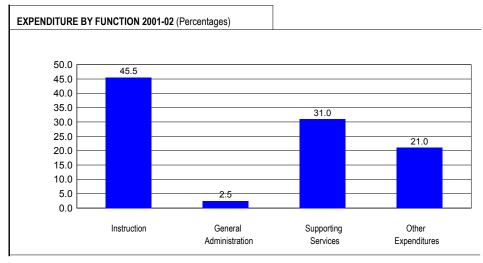

| EXPENDITURE BY FUND 2001-02              |     |      |
|------------------------------------------|-----|------|
|                                          | Per | cent |
| Education                                | 6   | 9.7  |
| <b>Operations &amp; Maintenance</b>      |     | 8.9  |
| Transportation                           |     | 3.4  |
| Bond and Interest                        |     | 5.7  |
| Rent                                     |     | 0.0  |
| Municipal Retirement/<br>Social Security |     | 1.5  |
| Fire Prevention & Safety                 |     | 1.0  |
| Site & Construction/                     |     | 9.8  |
| Capital Improvement                      |     |      |