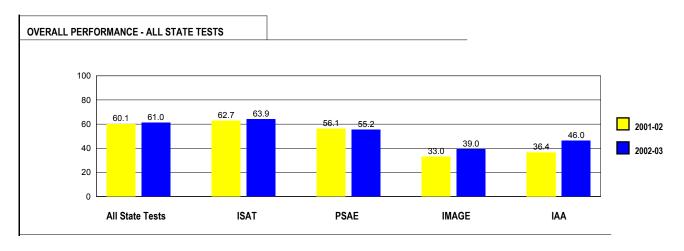

#### **OVERALL STUDENT PERFORMANCE**

These charts present the overall percentages of state test scores categorized as meeting or exceeding the Illinois Learning Standards for the state. These performance measures include only those test scores for the grades and subjects included in the state.

#### PERFORMANCE ON STATE ASSESSMENTS

Federal law requires that student achievement results for schools providing Title I services be reported to the general public.

The Illinois Standards Achievement Test (ISAT) is administered to students in grades 3, 4, 5, 7, and 8. The Prairie State Achievement Examination (PSAE) is administered to students in grade 11. The Illinois Measure of Annual Growth in English (IMAGE) is administered to students in state-approved transitional bilingual programs. The Illinois Alternate Assessment (IAA) is administered to students with disabilities whose Individualized Education Programs (IEPs) indicate that participation in the ISAT or PSAE would not be appropriate.