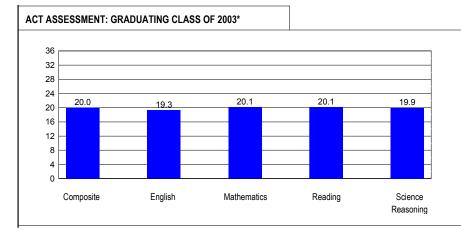

## ACADEMIC PERFORMANCE

| ACT TEST TAK | ERS     |         |
|--------------|---------|---------|
|              | Number  | % Class |
|              | 117,197 | 93.0    |

\* Includes graduating students' most recent ACT Assessment scores from an ACT national test date or PSAE testing. State averages for ACT data are based on regular public schools and do not include private and special purpose schools.