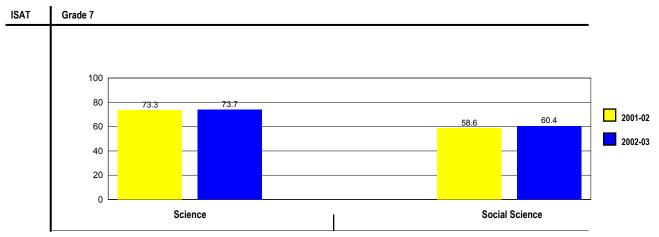

#### **OVERALL STUDENT PERFORMANCE**

These charts present the overall percentages of state test scores categorized as meeting or exceeding the Illinois Learning Standards for the state. These performance measures include only those test scores for the grades and subjects included in the state.

#### ILLINOIS STANDARDS ACHIEVEMENT TEST (ISAT) PERFORMANCE

These charts provide information on attainment of the Illinois Learning Standards. They show the percents of student scores meeting or exceeding Standards for the grades and subjects tested on ISAT.

## ILLINOIS STANDARDS ACHIEVEMENT TEST (ISAT)

9.8

6.4

31.4

28.1

The following tables show the percentages of student scores in each of four performance levels. These levels were established with the help of Illinois educators who teach the grade levels and learning areas tested. Due to rounding, the sum of the percentages in the four performance levels may not always equal 100.