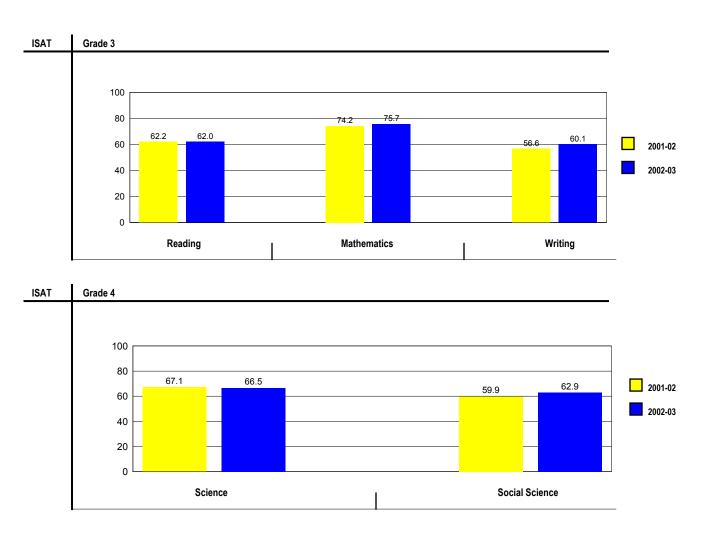

#### **OVERALL STUDENT PERFORMANCE**

These charts present the overall percentages of state test scores categorized as meeting or exceeding the Illinois Learning Standards for the state. These performance measures include only those test scores for the grades and subjects included in the state.

#### ILLINOIS STANDARDS ACHIEVEMENT TEST (ISAT) PERFORMANCE

These charts provide information on attainment of the Illinois Learning Standards. They show the percents of student scores meeting or exceeding Standards for the grades and subjects tested on ISAT.

## ILLINOIS STANDARDS ACHIEVEMENT TEST (ISAT)

9.8

6.4

31.4

28.1

The following tables show the percentages of student scores in each of four performance levels. These levels were established with the help of Illinois educators who teach the grade levels and learning areas tested. Due to rounding, the sum of the percentages in the four performance levels may not always equal 100.