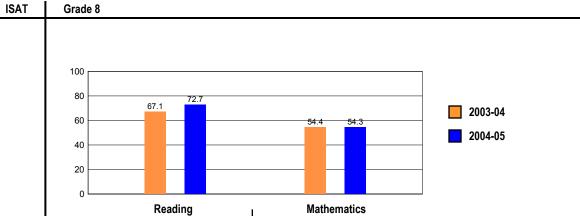

#### ILLINOIS STANDARDS ACHIEVEMENT TEST (ISAT) PERFORMANCE

These charts provide information on attainment of the Illinois Learning Standards. They show the percents of student scores meeting or exceeding Standards for the grades and subjects tested on ISAT.

# Grade 8 - All

|        |     | Read | ding |      |     | Mather | natics |      |
|--------|-----|------|------|------|-----|--------|--------|------|
| Levels | 1   | 2    | 3    | 4    | 1   | 2      | 3      | 4    |
| _      | 0.7 | 26.6 | 61.3 | 11.5 | 5.9 | 39.7   | 37.4   | 16.9 |