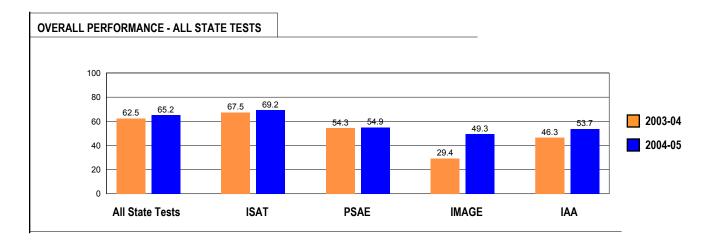

#### **OVERALL STUDENT PERFORMANCE**

These charts present the overall percentages of state test scores categorized as meeting or exceeding the Illinois Learning Standards for the state. These performance measures include only those test scores for the grades and subjects (reading, mathematics and science) included in the state. The results for 2003-04 were recalculated to reflect only reading, mathematics and science.

#### ILLINOIS STANDARDS ACHIEVEMENT TEST (ISAT) PERFORMANCE

These charts provide information on attainment of the Illinois Learning Standards. They show the percents of student scores meeting or exceeding Standards for the grades and subjects tested on ISAT.

# PERFORMANCE ON STATE ASSESSMENTS

Federal law requires that student achievement results for reading, mathematics and science for schools providing Title I services be reported to the general public.

The Illinois Standards Achievement Test (ISAT) is administered to students in grades 3, 4, 5, 7, and 8. The Prairie State Achievement Examination (PSAE) is administered to students in grade 11. The Illinois Measure of Annual Growth in English (IMAGE) is administered to students in state-approved transitional bilingual programs. The Illinois Alternate Assessment (IAA) is administered to students with disabilities whose Individualized Education Programs (IEPs) indicate that participation in the ISAT or PSAE would not be appropriate.