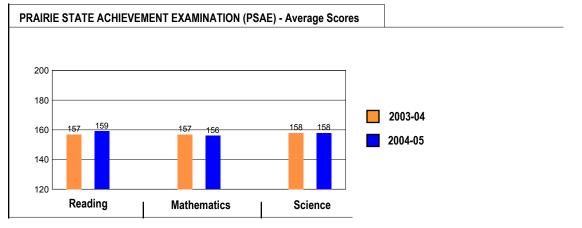

PSAE scores range from 120 to 200.

Number of students in the State taking the PSAE in 2005: 125,470

# PERFORMANCE ON STATE ASSESSMENTS

Federal law requires that student achievement results for reading, mathematics and science for schools providing Title I services be reported to the general public.

The Illinois Standards Achievement Test (ISAT) is administered to students in grades 3, 4, 5, 7, and 8. The Prairie State Achievement Examination (PSAE) is administered to students in grade 11. The Illinois Measure of Annual Growth in English (IMAGE) is administered to students in state-approved transitional bilingual programs. The Illinois Alternate Assessment (IAA) is administered to students with disabilities whose Individualized Education Programs (IEPs) indicate that participation in the ISAT or PSAE would not be appropriate.

#### Grade 11 - All

|        |     | Read | ding |      |     | Mathe | matics |     |      | Scie | nce  |      |
|--------|-----|------|------|------|-----|-------|--------|-----|------|------|------|------|
| Levels | 1   | 2    | 3    | 4    | 1   | 2     | 3      | 4   | 1    | 2    | 3    | 4    |
|        | 7.9 | 32.6 | 46.4 | 13.1 | 9.8 | 37.4  | 45.6   | 7.2 | 10.2 | 37.3 | 41.4 | 11.1 |