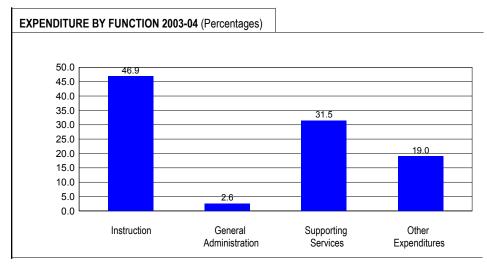

#### **EXPENDITURE BY FUND 2003-04**

|                                             | Percent |
|---------------------------------------------|---------|
| Education                                   | 71.5    |
| Operations & Maintenance                    | 8.4     |
| Transportation                              | 3.6     |
| Bond and Interest                           | 6.5     |
| Rent                                        | 0.0     |
| Municipal Retirement/<br>Social Security    | 1.6     |
| Fire Prevention & Safety                    | 0.9     |
| Site & Construction/<br>Capital Improvement | 7.5     |