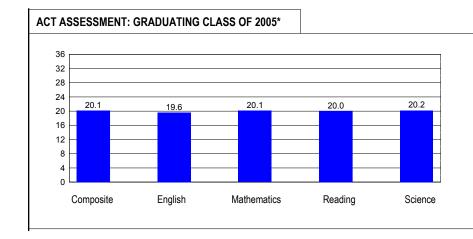

#### ACT TEST TAKERS

| 7101120111 | Number  | % Class |
|------------|---------|---------|
|            | 120,729 | 93.9    |

\* Includes graduating students' most recent ACT Assessment scores from an ACT national test date or PSAE testing. Excludes the scores of students who took the test with special accommodations. State averages for ACT data are based on regular public schools and do not include private and special purpose schools.