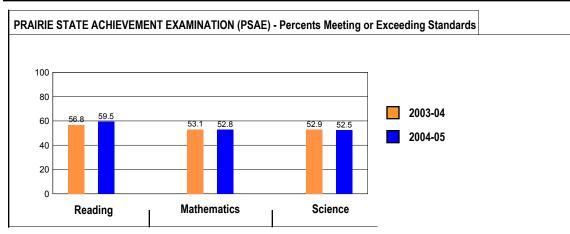

#### **OVERALL STUDENT PERFORMANCE**

These charts present the overall percentages of state test scores categorized as meeting or exceeding the Illinois Learning Standards for the state. These performance measures include only those test scores for the grades and subjects (reading, mathematics and science) included in the state. The results for 2003-04 were recalculated to reflect only reading, mathematics and science.

#### Grade 11 - All

|        |     | Read | ding |      |     | Mathe | matics |     |      | Scie | nce  |      |
|--------|-----|------|------|------|-----|-------|--------|-----|------|------|------|------|
| Levels | 1   | 2    | 3    | 4    | 1   | 2     | 3      | 4   | 1    | 2    | 3    | 4    |
|        | 7.9 | 32.6 | 46.4 | 13.1 | 9.8 | 37.4  | 45.6   | 7.2 | 10.2 | 37.3 | 41.4 | 11.1 |