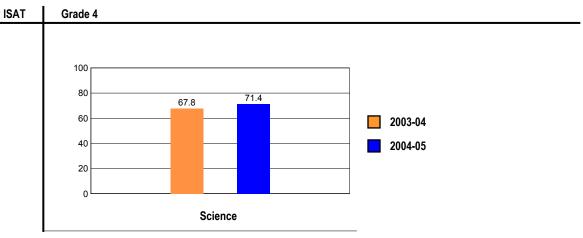

# Grade 4 - All

|        |         | Science |      |      |  |  |  |  |  |  |
|--------|---------|---------|------|------|--|--|--|--|--|--|
| Levels | 1 2 3 4 |         |      |      |  |  |  |  |  |  |
|        | 5.0     | 23.6    | 55.1 | 16.3 |  |  |  |  |  |  |