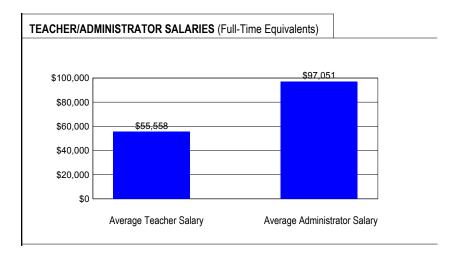

#### **TEACHER INFORMATION** (Full-Time Equivalents)

|  | White | Black | Hispanic | Asian/<br>Pacific<br>Islander | Native<br>American | Male | Female | Total<br>Number |
|--|-------|-------|----------|-------------------------------|--------------------|------|--------|-----------------|
|  | 84.3  | 9.9   | 4.5      | 1.2                           | 0.2                | 23.5 | 76.5   | 128,079         |

| TEACHER INFORMATION  | ( Continued )                                |                                                   |                                                 |                                                                     |                                                                  |
|----------------------|----------------------------------------------|---------------------------------------------------|-------------------------------------------------|---------------------------------------------------------------------|------------------------------------------------------------------|
|                      | Average<br>Teaching<br>Experience<br>(Years) | % of<br>Teachers<br>with<br>Bachelor's<br>Degrees | % of<br>Teachers<br>with<br>Master's<br>& Above | % of<br>Teachers with<br>Emergency or<br>Provisional<br>Credentials | % of<br>Classes Not<br>Taught by<br>Highly Qualified<br>Teachers |
| All Schools          | 13.6                                         | 50.1                                              | 49.1                                            | 1.9                                                                 | 1.8                                                              |
| High Poverty Schools | 13.1                                         | 53.0                                              | 44.5                                            | 4.4                                                                 | 7.0                                                              |
| Low Poverty Schools  | 12.8                                         | 42.9                                              | 56.9                                            | 0.6                                                                 | 0.2                                                              |