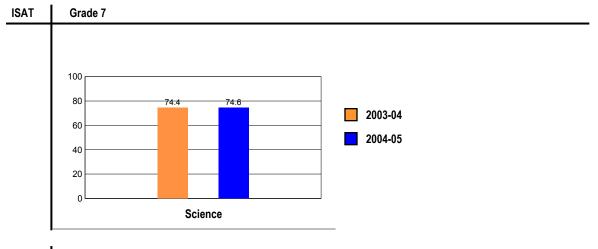

# Grade 7 - All

| _      | Science |         |      |      |  |  |  |  |
|--------|---------|---------|------|------|--|--|--|--|
| Levels | 1       | 1 2 3 4 |      |      |  |  |  |  |
|        | 10.4    | 15.0    | 54.3 | 20.3 |  |  |  |  |