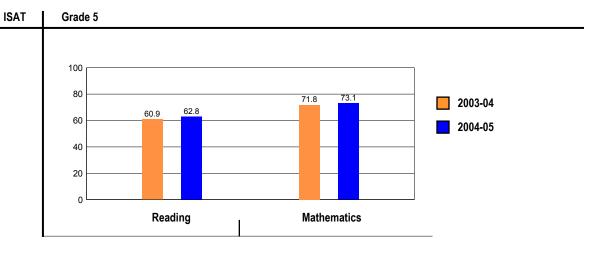

# Grade 5 - All

|        |     | Read    | ding |      | Mathematics |      |      |      |
|--------|-----|---------|------|------|-------------|------|------|------|
| Levels | 1   | 1 2 3 4 |      |      |             | 2    | 3    | 4    |
|        | 1.8 | 35.4    | 43.3 | 19.4 | 3.2         | 23.6 | 60.8 | 12.4 |