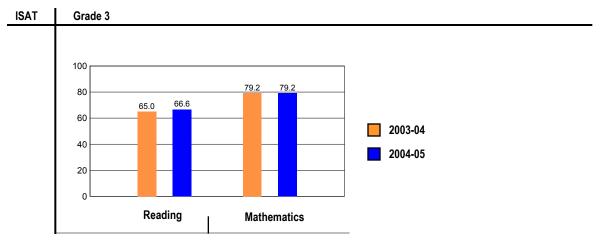

#### Grade 3

| Grade o All |     |      |      |      |             |      |      |      |  |
|-------------|-----|------|------|------|-------------|------|------|------|--|
| Reading     |     |      |      |      | Mathematics |      |      |      |  |
| Levels      | 1   | 2    | 3    | 4    | 1           | 2    | 3    | 4    |  |
|             | 6.6 | 26.7 | 45.1 | 21.5 | 5.3         | 15.4 | 45.2 | 34.1 |  |