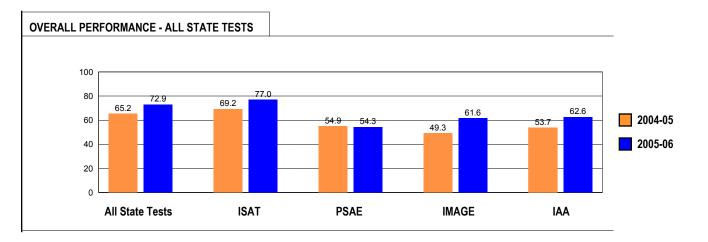

## **OVERALL STUDENT PERFORMANCE**

These charts present the overall percentages of state test scores categorized as meeting or exceeding the Illinois Learning Standards for the state. They represent performance in reading, mathematics and science.

Caution: Data for 2004-05 should not be compared to data for 2005-06 because substantial changes were made to the state tests in 2005-06 when testing in reading and mathematics was expanded to include all grades from grade 3 through grade 8. In 2004-05, such testing was limited only to selected grades. Although there were no changes in high school testing, data in high school report cards at the state level ( and also at the district level for unit districts) are not comparable between the two years because of changes in elementary school testing mentioned above.

## **PERFORMANCE ON STATE ASSESSMENTS**

Federal law requires that student achievement results for reading, mathematics and science for schools providing Title I services be reported to the general public.

The Illinois Standards Achievement Test (ISAT) is administered to students in grades 3 through 8. The Prairie State Achievement Examination (PSAE) is administered to students in grade 11. The Illinois Measure of Annual Growth in English (IMAGE) is administered to limited-English-proficient students. The Illinois Alternate Assessment (IAA) is administered to students with disabilities whose Individualized Education Programs (IEPs) indicate that participation in the ISAT or PSAE would not be appropriate.