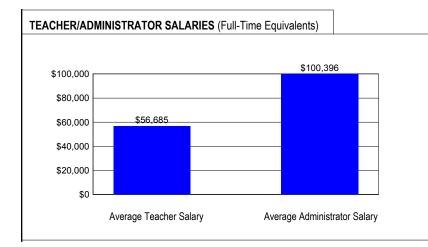

#### **TEACHER INFORMATION** (Full-Time Equivalents)

| White | Black | Hispanic | Asian/<br>Pacific<br>Islander | Native<br>American | Male | Female | Total<br>Number |
|-------|-------|----------|-------------------------------|--------------------|------|--------|-----------------|
| 84.9  | 9.2   | 4.6      | 1.2                           | 0.2                | 23.1 | 76.9   | 127,010         |

| TEACHER INFORMATION  | (Continued)                                  |                                                   |                                                 |                                                                     |                                                                  |
|----------------------|----------------------------------------------|---------------------------------------------------|-------------------------------------------------|---------------------------------------------------------------------|------------------------------------------------------------------|
|                      | Average<br>Teaching<br>Experience<br>(Years) | % of<br>Teachers<br>with<br>Bachelor's<br>Degrees | % of<br>Teachers<br>with<br>Master's<br>& Above | % of<br>Teachers with<br>Emergency or<br>Provisional<br>Credentials | % of<br>Classes Not<br>Taught by<br>Highly Qualified<br>Teachers |
| All Schools          | 13.0                                         | 49.3                                              | 50.6                                            | 1.6                                                                 | 1.4                                                              |
| High Poverty Schools | 12.6                                         | 52.7                                              | 47.1                                            | 3.1                                                                 | 5.7                                                              |
| Low Poverty Schools  | 12.5                                         | 41.4                                              | 58.5                                            | 0.8                                                                 | 0.1                                                              |