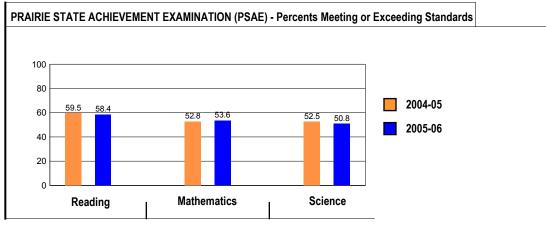

#### PRAIRIE STATE ACHIEVEMENT EXAMINATION (PSAE) PERFORMANCE

These charts provide information on attainment of the Illinois Learning Standards. They show the average scores and also the percents of student scores meeting or exceeding standards in reading, mathematics and science on PSAE.