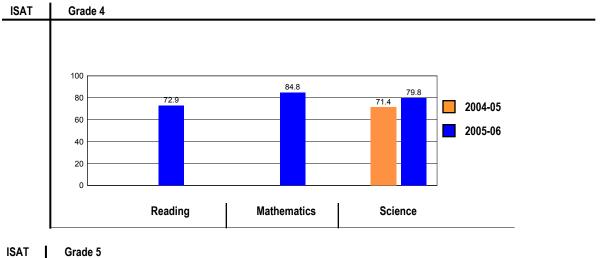

### ILLINOIS STANDARDS ACHIEVEMENT TEST (ISAT) PERFORMANCE

These charts provide information on attainment of the Illinois Learning Standards. They show the percents of student scores meeting or exceeding Standards for the grades and subjects tested on ISAT.

Data for 2004-05 in reading and mathematics for grades 4, 6, and 7 are not available because testing in these subjects for these grades began in 2005-06.

## Grade 4 - All

|        |         | Rea  | ding |      |                       | Mathe | matics |      | Science |      |      |      |   |
|--------|---------|------|------|------|-----------------------|-------|--------|------|---------|------|------|------|---|
| Levels | 1 2 3 4 |      |      |      | evels 1 2 3 4 1 2 3 4 |       |        |      | 4       | 1    | 2    | 3    | 4 |
|        | 1.6     | 25.5 | 46.6 | 26.3 | 1.6                   | 13.6  | 58.7   | 26.1 | 2.8     | 17.4 | 64.5 | 15.4 |   |