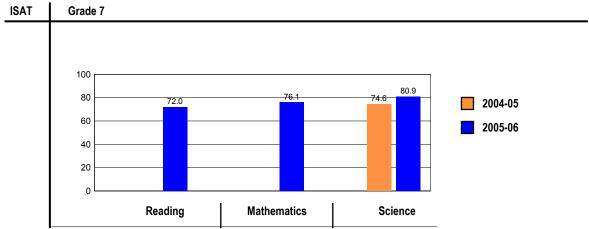

# Grade 7

## Grade 7 - All

|        | Reading |      |      |      |     | Mathe | matics | _    | Science |      |      |      |  |
|--------|---------|------|------|------|-----|-------|--------|------|---------|------|------|------|--|
| Levels | 1       | 2    | 3    | 4    | 1   | 2     | 3      | 4    | 1       | 2    | 3    | 4    |  |
|        | 0.5     | 27.5 | 60.0 | 12.0 | 2.7 | 21.3  | 55.4   | 20.6 | 6.3     | 12.8 | 61.7 | 19.2 |  |