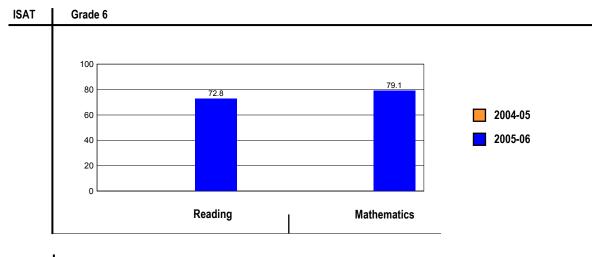

### ILLINOIS STANDARDS ACHIEVEMENT TEST (ISAT) PERFORMANCE

These charts provide information on attainment of the Illinois Learning Standards. They show the percents of student scores meeting or exceeding Standards for the grades and subjects tested on ISAT.

Data for 2004-05 in reading and mathematics for grades 4, 6, and 7 are not available because testing in these subjects for these grades began in 2005-06.

# Grade 6

| Grade 6 - All |     |      |      |      |             |      |      |      |  |
|---------------|-----|------|------|------|-------------|------|------|------|--|
|               |     | Rea  | ding |      | Mathematics |      |      |      |  |
| Levels        | 1   | 2    | 3    | 4    | 1           | 2    | 3    | 4    |  |
|               | 0.4 | 26.9 | 53.4 | 19.4 | 0.8         | 20.1 | 62.9 | 16.2 |  |