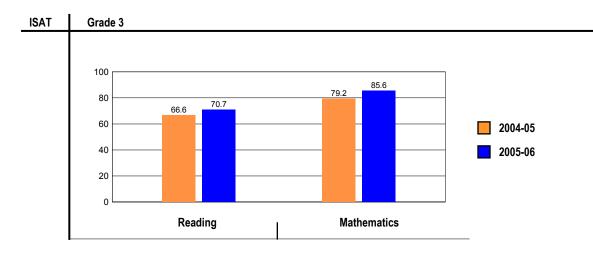

### ILLINOIS STANDARDS ACHIEVEMENT TEST (ISAT) PERFORMANCE

These charts provide information on attainment of the Illinois Learning Standards. They show the percents of student scores meeting or exceeding Standards for the grades and subjects tested on ISAT.

Data for 2004-05 in reading and mathematics for grades 4, 6, and 7 are not available because testing in these subjects for these grades began in 2005-06.

#### Grade 3

| Grade 3 - All |     |      |      |      |             |      |      |      |  |  |  |  |  |  |  |
|---------------|-----|------|------|------|-------------|------|------|------|--|--|--|--|--|--|--|
|               |     | Rea  | ding |      | Mathematics |      |      |      |  |  |  |  |  |  |  |
| Levels        | 1   | 2    | 3    | 4    | 1           | 2    | 3    | 4    |  |  |  |  |  |  |  |
|               | 5.7 | 23.6 | 47.3 | 23.4 | 3.9         | 10.5 | 47.1 | 38.5 |  |  |  |  |  |  |  |