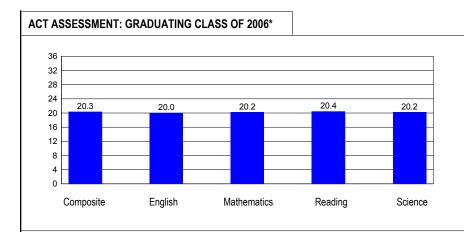

## ACADEMIC PERFORMANCE

The number and percent of students taking the ACT are no longer reported since virtually every eleventh grade student takes the ACT as part of the PSAE.

\* Includes graduating students' most recent ACT Assessment scores from an ACT national test date or PSAE testing. Excludes the scores of students who took the test with special accommodations. State averages for ACT data are based on regular public schools and do not include private and special purpose schools.