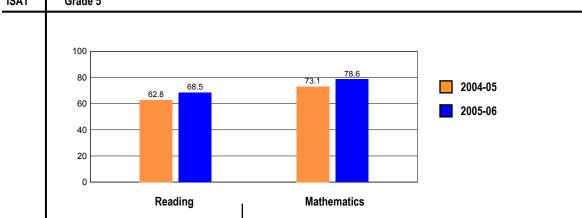

### ILLINOIS STANDARDS ACHIEVEMENT TEST (ISAT) PERFORMANCE

These charts provide information on attainment of the Illinois Learning Standards. They show the percents of student scores meeting or exceeding Standards for the grades and subjects tested on ISAT.

Data for 2004-05 in reading and mathematics for grades 4, 6, and 7 are not available because testing in these subjects for these grades began in 2005-06.

## Grade 5

| Grade 5 - All |     |      |      |      |             |      |      |      |  |  |  |
|---------------|-----|------|------|------|-------------|------|------|------|--|--|--|
|               |     | Rea  | ding |      | Mathematics |      |      |      |  |  |  |
| Levels        | 1   | 2    | 3    | 4    | 1           | 2    | 3    | 4    |  |  |  |
|               | 1.2 | 30.4 | 46.5 | 22.0 | 0.6         | 20.8 | 64.0 | 14.6 |  |  |  |