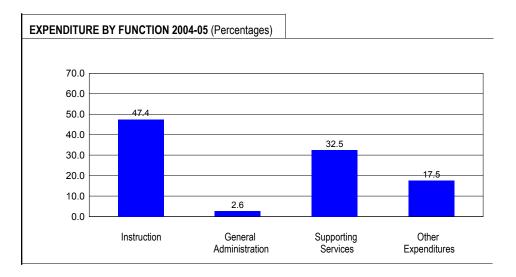

## SCHOOL DISTRICT FINANCES

| REVENUE BY SOURCE 2004 | -05     | EXPENDITURE BY FUND 200                  | 4-05   |
|------------------------|---------|------------------------------------------|--------|
|                        | Percent |                                          | Percer |
| Local Property Taxes   | 58.2    | Education                                | 72.2   |
|                        |         | <b>Operations &amp; Maintenance</b>      | 8.4    |
| Other Local Funding    | 5.1     | Transportation                           | 3.6    |
|                        |         | Bond and Interest                        | 6.6    |
| General State Aid      | 18.5    | Rent                                     | 0.0    |
| Other State Funding    | 10.1    | Municipal Retirement/<br>Social Security | 1.7    |
|                        |         | Fire Prevention & Safety                 | 1.1    |
| Federal Funding        | 8.1     | Site & Construction/                     |        |
|                        |         | Capital Improvement                      | 6.5    |