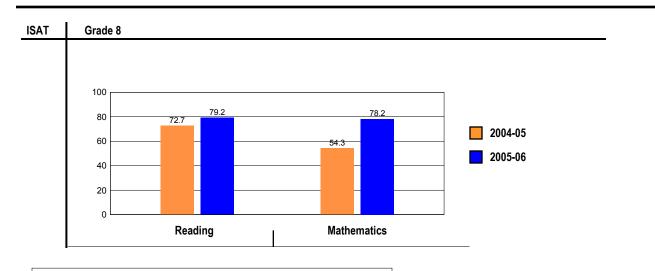

## Grade 8

## Grade 8 - All

|        |     | Read | ding |     | Mathematics |      |      |      |  |  |  |
|--------|-----|------|------|-----|-------------|------|------|------|--|--|--|
| Levels | 1   | 2    | 3    | 4   | 1           | 2    | 3    | 4    |  |  |  |
|        | 0.2 | 20.6 | 70.2 | 9.0 | 2.1         | 19.7 | 52.7 | 25.5 |  |  |  |