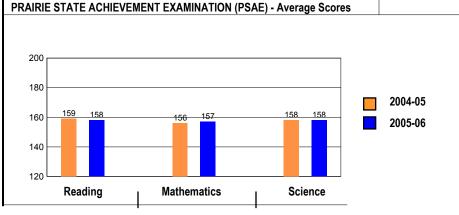

#### PRAIRIE STATE ACHIEVEMENT EXAMINATION (PSAE) PERFORMANCE

These charts provide information on attainment of the Illinois Learning Standards. They show the average scores and also the percents of student scores meeting or exceeding standards in reading, mathematics and science on PSAE.

PSAE scores range from 120 to 200.

Number of students in the State with PSAE scores in 2006: 126,200