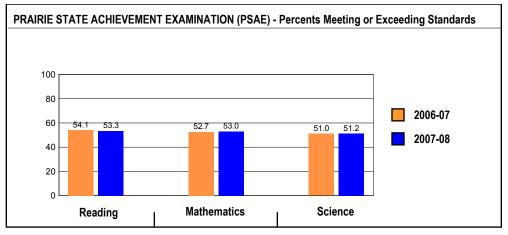

#### PRAIRIE STATE ACHIEVEMENT EXAMINATION (PSAE) PERFORMANCE

These charts provide information on attainment of the Illinois Learning Standards. They show the average scores and also the percents of student scores meeting or exceeding standards in reading, mathematics, and science on PSAE.

PSAE scores range from 120 to 200.

Number of students in the State with PSAE scores in 2008: 133,140