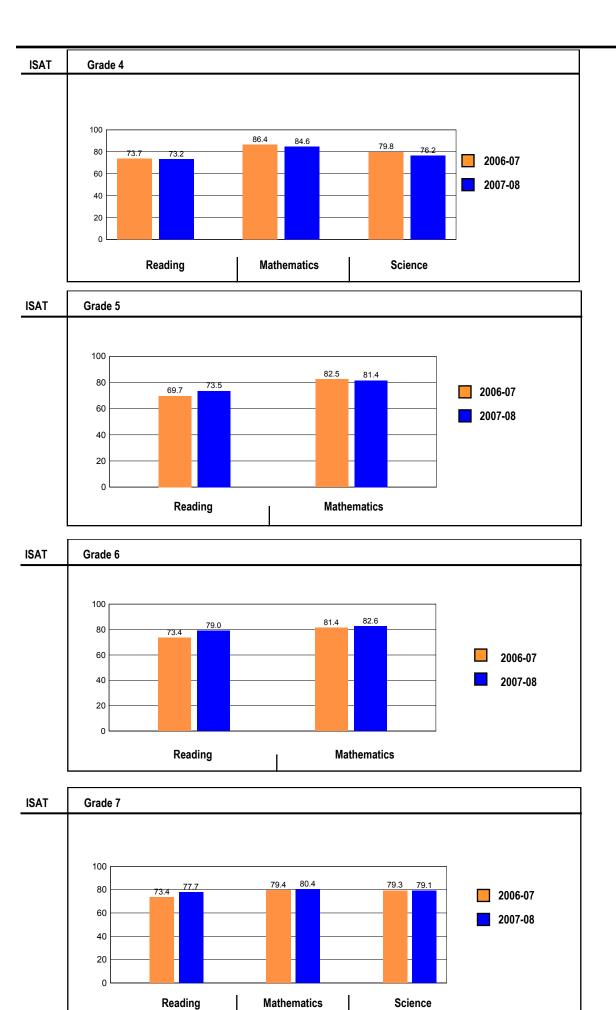

# Grade 4

### Grade 4 - All

|        |     | Rea  | ding |      |     | Mathe | ematics |      | Science |      |      |      |  |
|--------|-----|------|------|------|-----|-------|---------|------|---------|------|------|------|--|
| Levels | 1   | 2    | 3    | 4    | 1   | 2     | 3       | 4    | 1       | 2    | 3    | 4    |  |
|        | 1.8 | 25.0 | 46.6 | 26.6 | 0.9 | 14.5  | 58.3    | 26.3 | 3.5     | 20.3 | 59.1 | 17.1 |  |

# Grade 5

| Grade 5 - All | _   |      |      |      | _           |      |      |      |  |  |
|---------------|-----|------|------|------|-------------|------|------|------|--|--|
|               |     | Rea  | ding |      | Mathematics |      |      |      |  |  |
| Levels        | 1   | 2    | 3    | 4    | 1           | 2    | 3    | 4    |  |  |
|               | 0.5 | 25.9 | 46.3 | 27.3 | 0.5         | 18.1 | 64.2 | 17.1 |  |  |

# Grade 6

#### Grade 6 - All

|        |     | Rea  | ding |      | Mathematics |      |      |      |  |
|--------|-----|------|------|------|-------------|------|------|------|--|
| Levels | 1   | 2    | 3    | 4    | 1           | 2    | 3    | 4    |  |
|        | 0.3 | 20.7 | 53.4 | 25.7 | 0.6         | 16.7 | 62.0 | 20.7 |  |

# Grade 7

### Grade 7 - All

|      |    |     | Rea  | ading | _    |     | Mathe | matics | _    | Science |      |      |      |  |
|------|----|-----|------|-------|------|-----|-------|--------|------|---------|------|------|------|--|
| Leve | ls | 1   | 2    | 3     | 4    | 1   | 2     | 3      | 4    | 1       | 2    | 3    | 4    |  |
|      |    | 0.5 | 21.8 | 59.1  | 18.6 | 1.8 | 17.8  | 54.5   | 25.9 | 6.4     | 14.5 | 55.8 | 23.4 |  |

#### ILLINOIS STANDARDS ACHIEVEMENT TEST (ISAT) PERFORMANCE

These charts provide information on attainment of the Illinois Learning Standards. They show the percents of student scores meeting or exceeding Standards for the grades and subjects tested on ISAT.