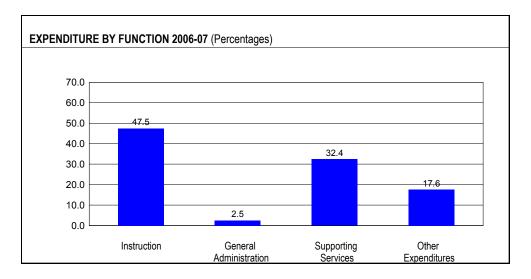

of<br>Classes Not<br>Taught by<br>Highly Qualified<br>Teachers |  |  |  |  |  |
| All Schools<br>High Poverty Schools<br>Low Poverty Schools | 12.4<br>11.9<br>12.0                         | 46.7<br>49.3<br>38.7                              | 53.2<br>50.6<br>61.2                            | 0.7<br>1.2<br>0.3                                                   | 0.7<br>2.0<br>0.2                                                |  |  |  |  |  |

The No Child Left Behind Act requires that information for certain data elements be disaggregated by high- and low-poverty schools. Poverty (low-income) is defined on page 1 of all report cards. High- and low-poverty schools include those in the top and bottom quarters of the poverty distribution of schools in the state.

# SCHOOL DISTRICT FINANCES





| EVENUE BY SOURCE 2000 | 6-07    | EXPENDITURE BY FUND 2000            | 6-07 |
|-----------------------|---------|-------------------------------------|------|
|                       | Percent |                                     | F    |
| Local Property Taxes  | 57.6    | Education                           |      |
|                       |         | <b>Operations &amp; Maintenance</b> |      |
| Other Local Funding   | 7.3     | Transportation                      |      |
|                       |         | Bond and Interest                   |      |
| General State Aid     | 18.1    | Rent                                |      |
|                       |         | Municipal Retirement/               |      |
| Other State Funding   | 9.7     | Social Security