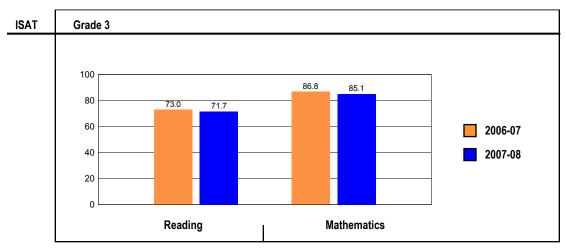

# Grade 3

# Grade 3 - All

|        |     | Rea  | ding |      |     | Mather | natics |      |
|--------|-----|------|------|------|-----|--------|--------|------|
| Levels | 1   | 2    | 3    | 4    | 1   | 2      | 3      | 4    |
|        | 6.8 | 21.5 | 47.6 | 24.2 | 3.5 | 11.4   | 44.1   | 41.0 |

#### ILLINOIS STANDARDS ACHIEVEMENT TEST (ISAT) PERFORMANCE

These charts provide information on attainment of the Illinois Learning Standards. They show the percents of student scores meeting or exceeding Standards for the grades and subjects tested on ISAT.