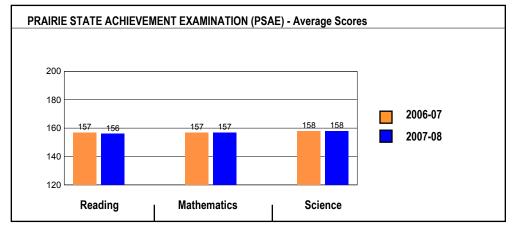

#### PRAIRIE STATE ACHIEVEMENT EXAMINATION (PSAE) PERFORMANCE

These charts provide information on attainment of the Illinois Learning Standards. They show the average scores and also the percents of student scores meeting or exceeding standards in reading, mathematics, and science on PSAE.

PSAE scores range from 120 to 200.

Number of students in the State with PSAE scores in 2008: 133,140