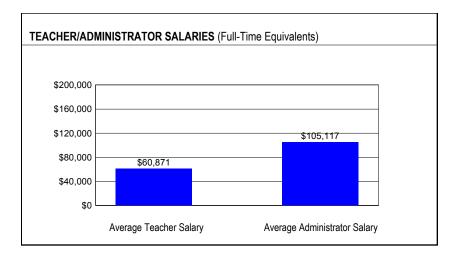

% of<br>Classes Not<br>Taught by<br>Highly Qualified<br>Teachers |  |  |  |  |  |
| All Schools<br>High Poverty Schools<br>Low Poverty Schools | 12.4<br>11.9<br>12.0                         | 46.7<br>49.3<br>38.7                              | 53.2<br>50.6<br>61.2                            | 0.7<br>1.2<br>0.3                                                   | 0.7<br>2.0<br>0.2                                                |  |  |  |  |  |

The No Child Left Behind Act requires that information for certain data elements be disaggregated by high- and low-poverty schools. Poverty (low-income) is defined on page 1 of all report cards. High- and low-poverty schools include those in the top and bottom quarters of the poverty distribution of schools in the state.

# SCHOOL DISTRICT FINANCES





| EVENUE BY SOURCE 2000 | 6-07    | EXPENDITURE BY FUND 2000            | 6-07 |
|-----------------------|---------|-------------------------------------|------|
|                       | Percent |                                     | F    |
| Local Property Taxes  | 57.6    | Education                           |      |
|                       |         | <b>Operations &amp; Maintenance</b> |      |
| Other Local Funding   | 7.3     | Transportation                      |      |
|                       |         | Bond and Interest                   |      |
| General State Aid     | 18.1    | Rent                                |      |
|                       |         | Municipal Retirement/               |      |
| Other State Funding   | 9.7     | Social Security