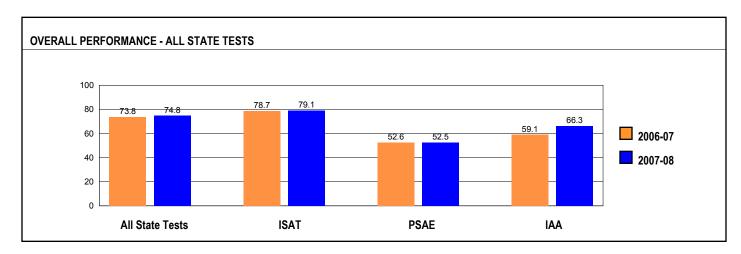

#### **OVERALL STUDENT PERFORMANCE**

These charts present the overall percentages of state test scores categorized as meeting or exceeding the Illinois Learning Standards for the state. They represent performance in reading, mathematics and science.