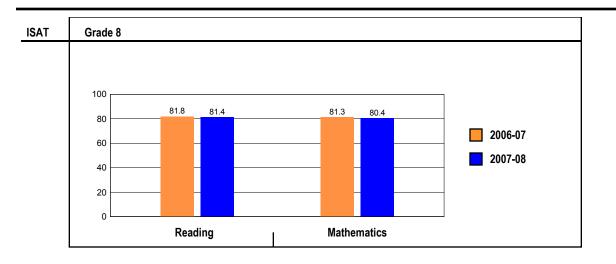

# Grade 8

### Grade 8 - All

|        |     | Read | ding |          | Mathematics |      |      |      |  |  |  |
|--------|-----|------|------|----------|-------------|------|------|------|--|--|--|
| Levels | 1   | 2    | 3    | 4        | 1           | 2    | 3    | 4    |  |  |  |
|        | 0.4 | 18.2 | 73.0 | 73.0 8.4 |             | 18.0 | 53.1 | 27.2 |  |  |  |

#### ILLINOIS STANDARDS ACHIEVEMENT TEST (ISAT) PERFORMANCE

These charts provide information on attainment of the Illinois Learning Standards. They show the percents of student scores meeting or exceeding Standards for the grades and subjects tested on ISAT.