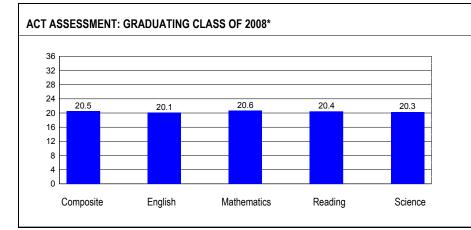

# ACADEMIC PERFORMANCE

The number and percent of students taking the ACT are no longer reported since virtually every eleventh grade student takes the ACT as part of the PSAE.

\* Includes graduating students' most recent ACT Assessment scores from an ACT national test date or PSAE testing. Excludes the scores of students who took the test with special accommodations. State averages for ACT data are based on regular public schools and do not include private and special purpose schools.