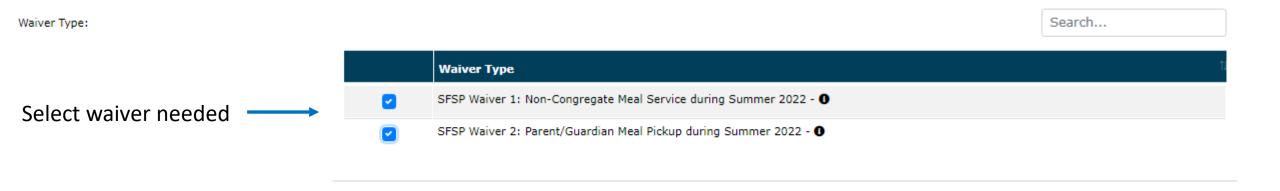

#### SFSP Waiver- Select Waiver

- Waivers should only be requested when circumstances require flexibilities to continue program operation.
- Waivers may be approved for a maximum of a two-week time period unless indicated.
- If extension of waiver is needed a new request must be submitted and approved by ISBE program staff.