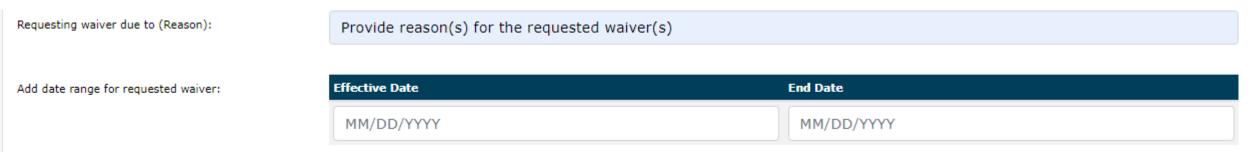

#### SNP Waiver- Justification and Date Range

- Provide reason(s) for requesting waivers selected, ISBE program staff will review and approve or deny waivers based on justification for requests. Request waivers only when circumstance require flexibilities to continue program operation, not in anticipation of future circumstances.
- Select the start and end date for waiver flexibilities and waivers may be requested/approved for a maximum of a two-week time period unless indicated.
- If an approved waiver is needed beyond the approved time period, a new request <u>must</u> be submitted and approved by ISBE program staff.

Date range selected must be within the approved operational timeline