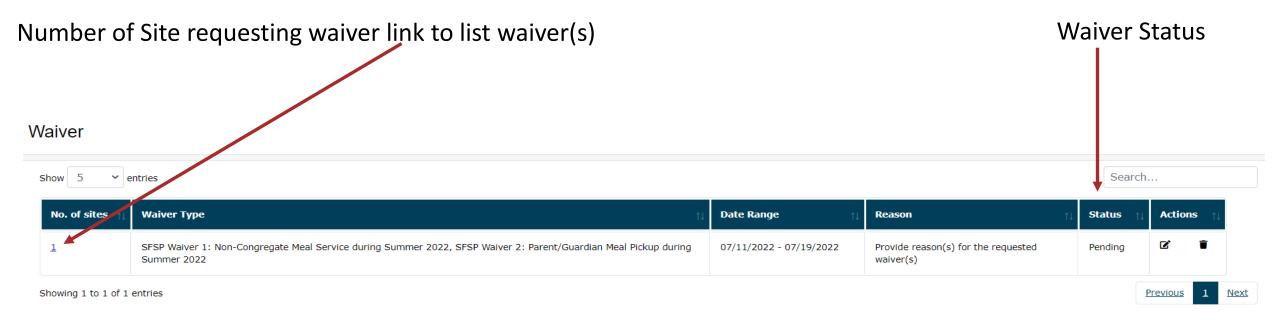

# SFSP-Waiver Summary Link and Status

## SFSP-Waiver Type and Site Summary

Summary of all waivers requested by site