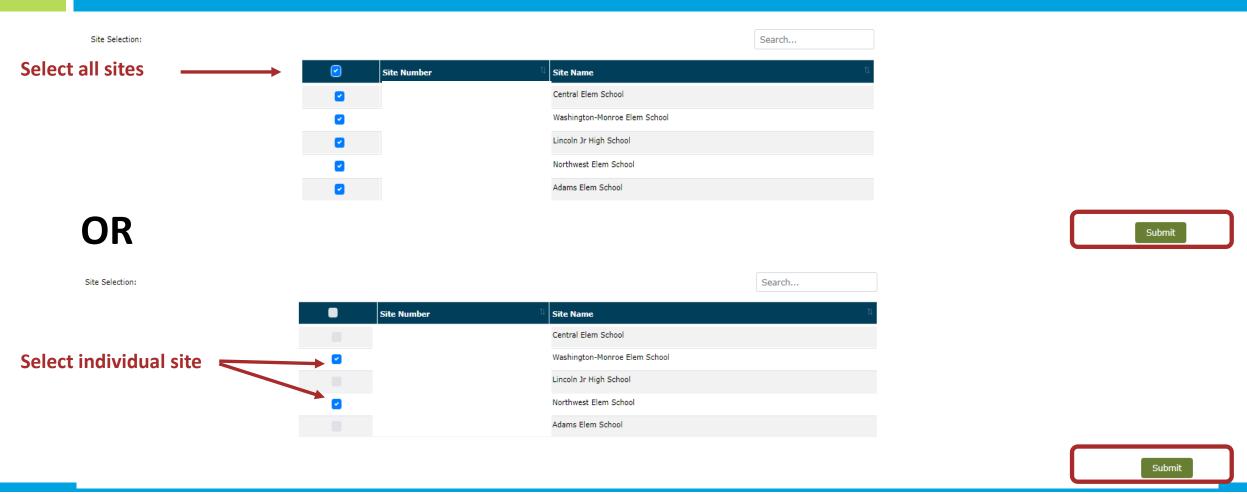

must be submitted and approved by ISBE program staff.





#### SNP Waiver- Justification and Date Range

- Provide reason(s) for requesting waivers selected, ISBE program staff will review and approve or deny waivers based on justification for requests. Request waivers only when circumstance require flexibilities to continue program operation, not in anticipation of future circumstances.
- Select the start and end date for waiver flexibilities and waivers may be requested/approved for a maximum of a two-week time period unless indicated.
- If an approved waiver is needed beyond the approved time period, a new request <u>must</u> be submitted and approved by ISBE program staff.



Date range selected must be within the approved operational timeline



# Waiver- Select Site(s) and Submit





# SFSP-Waiver Summary Link and Status





## SFSP-Waiver Type and Site Summary

Summary of all waivers requested by site





### Waiver Approval/Denial Notification

Waivers requested by sponsors will remain pending until ISBE staff reviews and approves or denies waiver request(s). Once ISBE staff has reviewed and approved a waiver the approval letters will be generated overnight and be available in WINS under the paperclip with all other attachments and approvals.



#### SFSP Assistance

For additional questions and guidance please email <a href="mailto:cnp@isbe.net">cnp@isbe.net</a> or call us at 217-782-2491

Thank you!