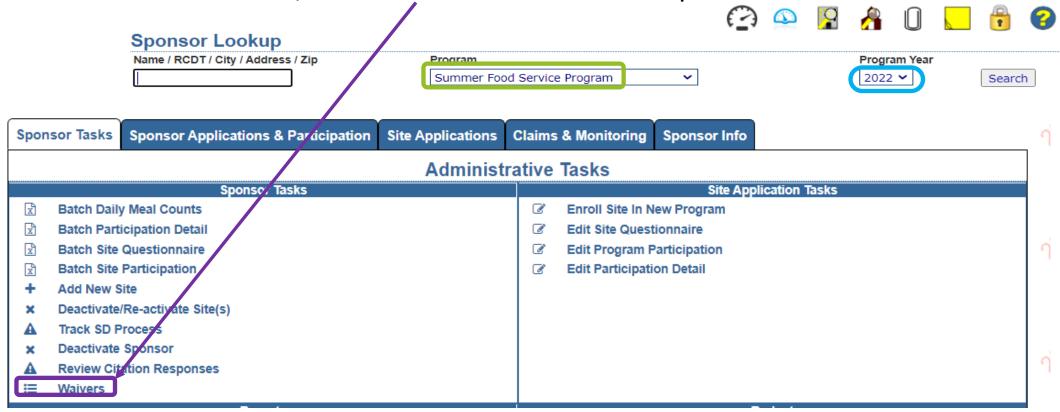

### Summer Food Service Program

Waiver Request Instructions
Summer 2022



### SFSP Waiver Link- Sponsor Tasks

To access Summer 2022 Waivers, use the link located on the Sponsor Tasks tab





# SFAP Waiver- Apply New Waiver





#### SFSP Waiver- Select Waiver

- Waivers should only be requested when circumstances require flexibilities to continue program operation.
- Waivers may be approved for a maximum of a two-week time period unless indicated.
- If extension of waiver is needed a new request must be submitted and approved by ISBE program staff.





#### SNP Waiver- Justification and Date Range

- Provide reason(s) for requesting waivers selected, ISBE program staff will review and approve or deny waivers based on justification for requests. Request waivers only when circumstance require flexibilities to continue program operation, not in anticipation of future circumstances.
- Select the start and end date for waiver flexibilities and waivers may be requested/approved