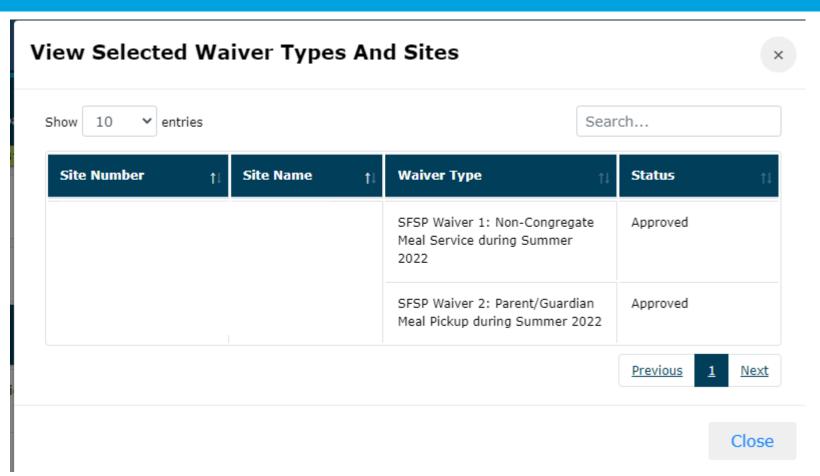

for requesting waivers selected, ISBE program staff will review and approve or deny waivers based on justification for requests. Request waivers only when circumstance require flexibilities to continue program operation, not in anticipation of future circumstances.
- Select the start and end date for waiver flexibilities and waivers may be requested/approved for a maximum of a two-week time period unless indicated.
- If an approved waiver is needed beyond the approved time period, a new request <u>must</u> be submitted and approved by ISBE program staff.



Date range selected must be within the approved operational timeline



# Waiver- Select Site(s) and Submit





# SFSP-Waiver Summary Link and Status





## SFSP-Waiver Type and Site Summary

Summary of all waivers requested by site





### Waiver Approval/Denial Notification

Waivers requested by sponsors will remain pending until ISBE staff reviews and approves or denies waiver request(s). Once ISBE staff has reviewed and approved a waiver the approval letters will be generated overnight and be available in WINS under the paperclip with all other attachments and approvals.



#### SFSP Assistance

For additional questions and guidance please email <a href="mailto:cnp@isbe.net">cnp@isbe.net</a> or call us at 217-782-2491

Thank you!