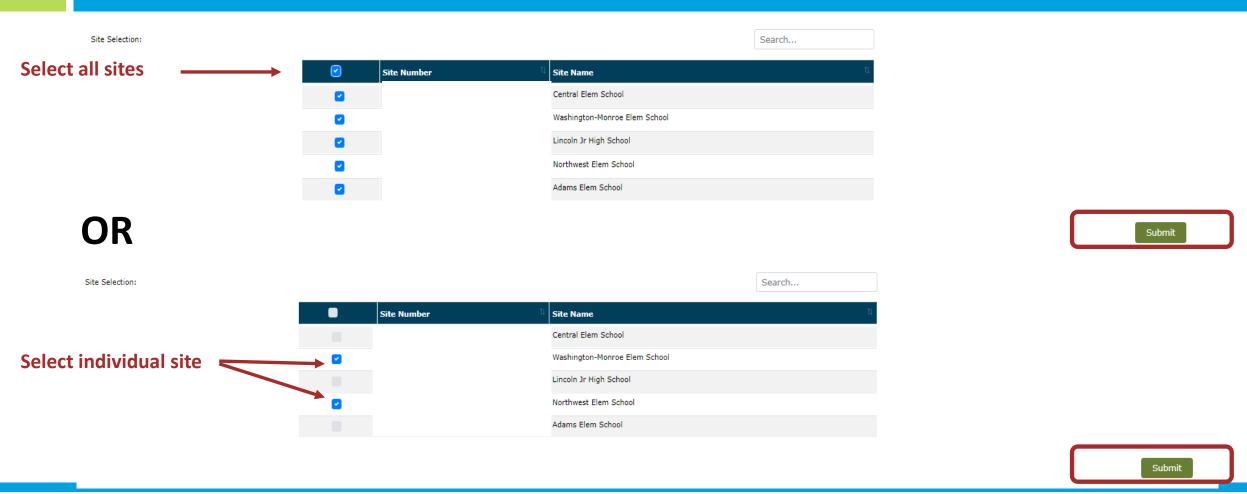

require flexibilities to continue program operation, not in anticipation of future circumstances.
- Select the start and date for waiver flexibilities and waivers may be requested/approved for a maximum of a two-week time period unless indicated.
- If extension of waiver is needed a new request must be submitted and approved by ISBE program staff.

| Requesting waiver due to (Reason):   | Provide reason(s) for the requested waiver(s) |            |
|--------------------------------------|-----------------------------------------------|------------|
| Add date range for requested waiver: | Effective Date                                | End Date   |
|                                      | MM/DD/YYYY                                    | MM/DD/YYYY |



## Waiver- Select Site(s) and Submit





## Waiver Summary Link and Status





## Waiver Type and Site Summary





### Waiver Approval/Denial Notification

Waivers requested by sponsors will remain pending until ISBE staff reviews and approves or denies waiver request(s). Once ISBE staff has reviewed and approved a waiver the approval letters will be generated overnight and be available in WINS under the paperclip with all other attachments and approvals.