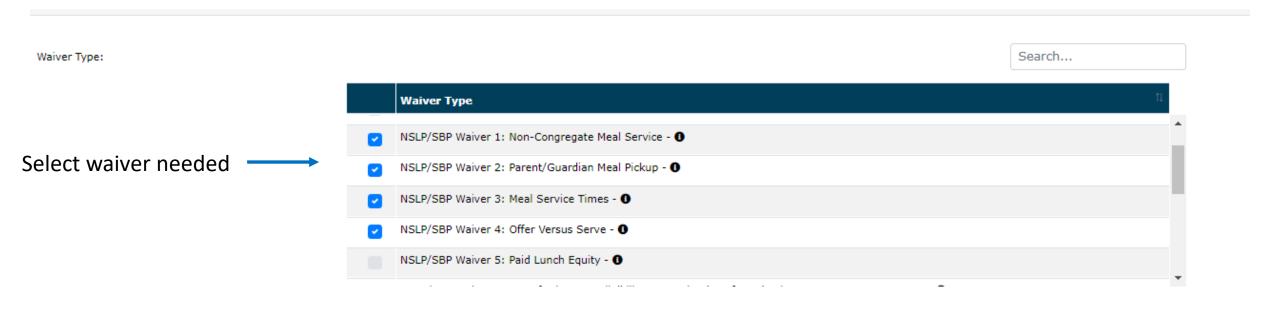

#### SNP Waiver- Select Waiver

- Waivers should only be requested when circumstances require flexibilities to continue program operation.
- Waivers may be approved for a maximum of a two-week time period unless indicated.
- If extension of waiver is needed a new request must be submitted and approved by ISBE program staff.