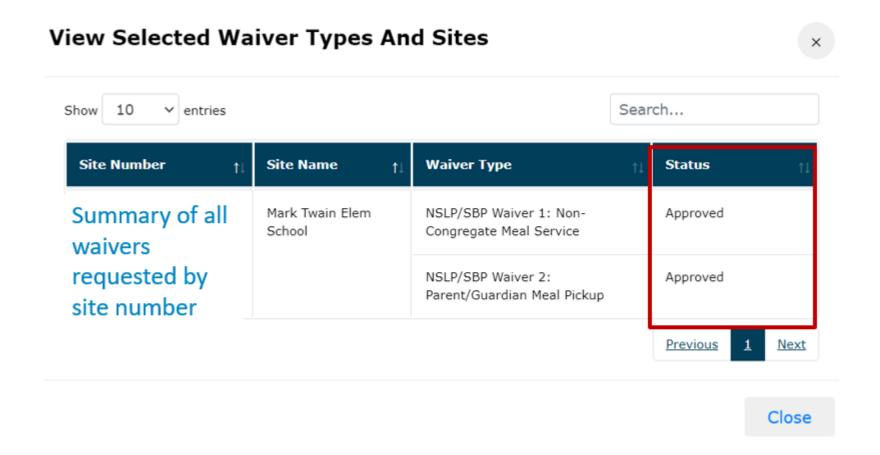

future circumstances.
- Select the start and date for waiver flexibilities and waivers may be requested/approved for a maximum of a two-week time period unless indicated.
- If extension of waiver is needed a new request must be submitted and approved by ISBE program staff.

| Requesting waiver due to (Reason):   | Provide reason(s) for the requested waiver(s) |            |
|--------------------------------------|-----------------------------------------------|------------|
| Add date range for requested waiver: | Effective Date                                | End Date   |
|                                      | MM/DD/YYYY                                    | MM/DD/YYYY |



## Waiver- Select Site(s) and Submit





## Waiver Summary Link and Status





## Waiver Type and Site Summary





### Waiver Approval/Denial Notification

Waivers requested by sponsors will remain pending until ISBE staff reviews and approves or denies waiver request(s). Once ISBE staff has reviewed and approved a waiver the approval letters will be generated overnight and be available in WINS under the paperclip with all other attachments and approvals.