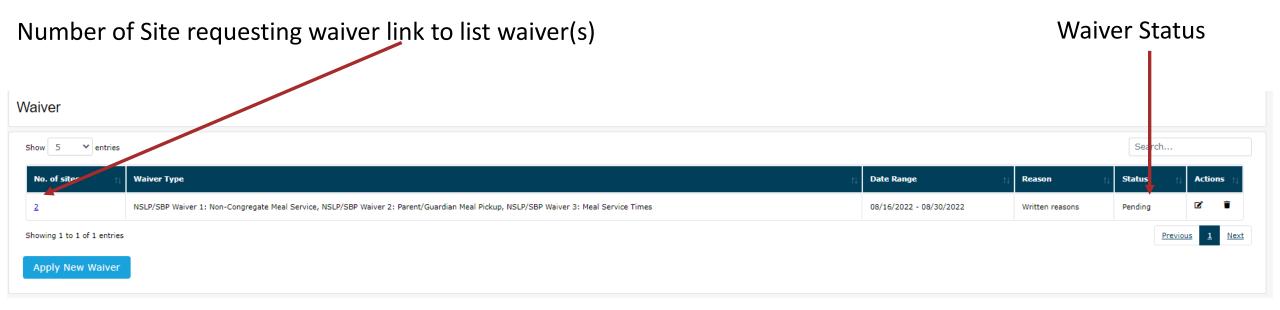

am operation, not in anticipation of future circumstances.
- Select the start and date for waiver flexibilities and waivers may be requested/approved for a maximum of a two-week time period unless indicated.
- If extension of waiver is needed a new request must be submitted and approved by ISBE program staff.

| Requesting waiver due to (Reason):   | Provide reason(s) for the requested waiver(s) |            |
|--------------------------------------|-----------------------------------------------|------------|
| Add date range for requested waiver: | Effective Date                                | End Date   |
|                                      | MM/DD/YYYY                                    | MM/DD/YYYY |



## Waiver- Select Site(s) and Submit





## Waiver Summary Link and Status





## Waiver Type and Site Summary





### Waiver Approval/Denial Notification

Waivers requested by sponsors will remain pending until ISBE staff reviews and approves or denies waiver request(s). Once ISBE staff has reviewed and approved a waiver the approval letters will be generated overnight and be available in WINS under the paperclip with all other attachments and approvals.