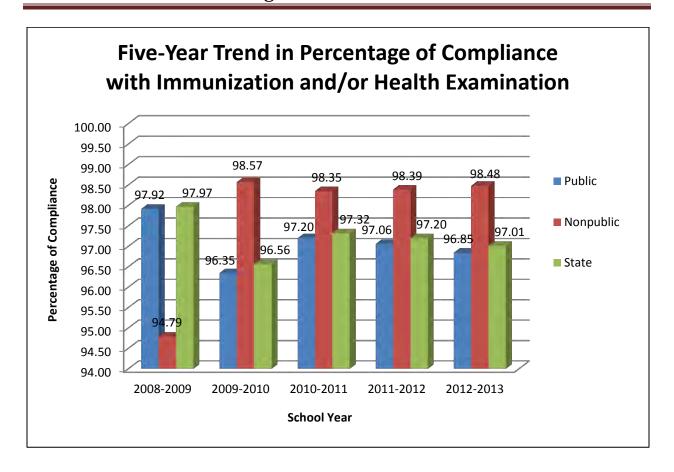

## Percentage of Compliance =

Number of students in compliance (i.e., number of students with up-to-date immunization(s) + number of students with religious exemption + number of students with medical exemption + number of students with approved schedule for administration of immunization(s) + number of students in compliance with physical examination requirement only)

÷ all students x 100

Created March 22, 2013, by the Illinois State Board of Education, Data Analysis and Accountability Division. Questions should be directed to Marjurie Ribeiro at 217/782-3950 or mribeiro@isbe.net.