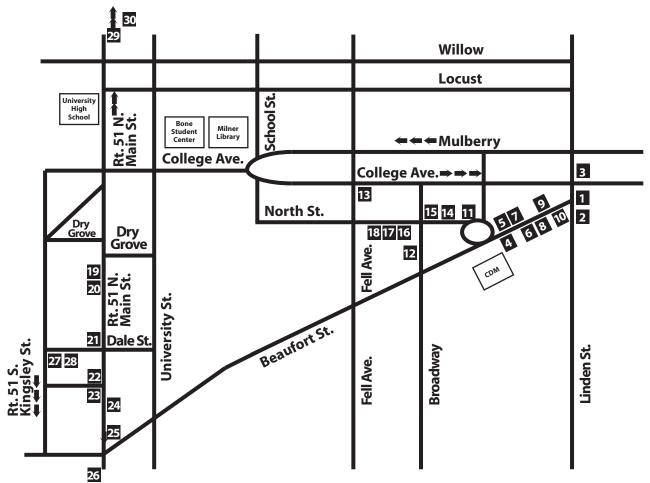

## RESTAURANTS NEAR THE ILLINOIS STATE UNIVERSITY CAMPUS

# **Uptown Normal**

- **1. Brewe-Ha's** (102 S. Linden)
- **2.** Lunker's (104 S. Linden)
- **3. Pub II** (102 N. Linden)
- 4. Emack & Bolio's (103 E. Beaufort)
- 5. Windy City Weiners (106 E. Beaufort)
- **6.** Firehouse Pizza and Pub (107 E. Beaufort)
- 7. Reggie Sandwiches (114 E. Beaufort)
  - **8. D.P. Dough** (121 E. Beaufort)
  - 9. Maggie Miley's Irish Pub (126 E. Beaufort)
- 10. LaBamba (129 E. Beaufort)
  - 11. Garlic Press Market Cafe (106 W. North)
  - 12. Jesse's Grill (201 Broadway)
  - 13. Merry Ann's Diner (100 S. Fell)
  - **14.** Chill Out (116 W. North)
- 15. **Medici** (120 W. North)
  - **16.** The Rock (203 W. North)
  - 17. Coffee Hound (205 W. North)
- 18. Jimmy Johns (207 W. North)

### **Near Main Street**

- **19. Jimmy John's** (305 S. *Main*)
- **20.** Avanti's Italian Restaurant (407 S. Main)
- 21. Redbird Pizza (503 S. Main)
- 22. Potbelly's Sandwich Works and Noodles & Company (609 S. Main)
- 23. Chipotle and Meatheads Burgers (701 S. Main)
- **? 24. Bocata Fresh!** (706 S. Main)
- **? 25. McDonald's** (804 S. Main)
  - **26. Monical's Pizza** (1219 S. Main)
  - 27. Papa John's Pizza (602 Kingsley)
  - 28. Zorba's (603 Dale)
  - **29.** Chings (1101 N. Main)
  - **30.** Pizza Hut (1501 N. Main)

### **Bone Student Center**

Burger King Pizza Hut Express McAlister's Deli Einstein Bros.® Bagels

Indicates free wireless internet access