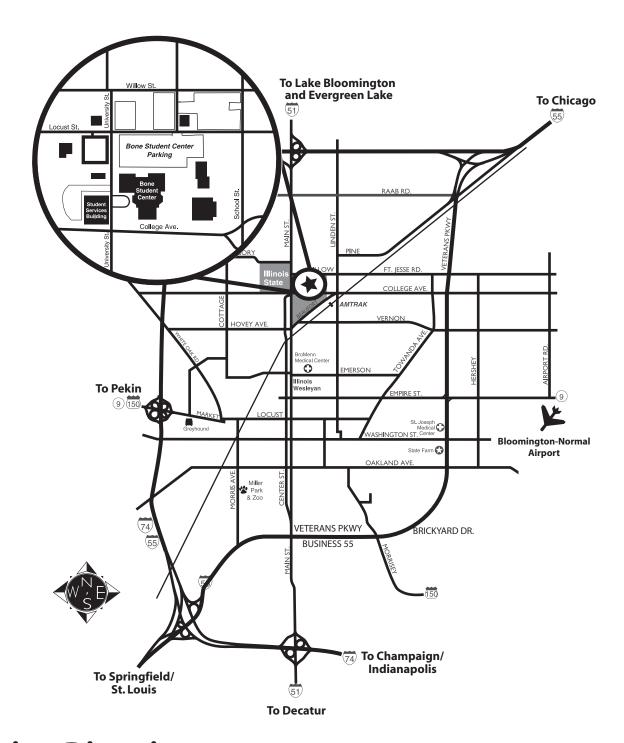

# **Driving Directions:**

#### From the North:

Exit Interstate 55 South at the Normal-Business 51 exit (#165). The exit ramp will take you to a stoplight, where you will turn left (south) onto Main Street. Continue traveling on Main. As you near the Illinois State campus, you should watch for, and continue past, stoplights at Raab Road, Orlando Avenue, Gregory Street, and Willow Street. The next stoplight will be at College and Main Streets. Turn left here. At the next Stoplight (University Avenue) turn left (Bone Student Center will be on your right).

### From the South:

Exit Interstate 55 North at the Normal-Business 51 exit (#165-A). The ramp exits onto Main Street (heading south). Continue traveling on Main. As you near the Illinois State campus, you should watch for, and continue past, stoplights at Raab Road, Orlando Avenue, Gregory Street, and Willow Street. The next stoplight will be at College and Main Streets. Turn left here. At the next Stoplight (University Avenue) turn left (Bone Student Center will be on your right).

### From the East and West:

Take Interstate 74 to Interstate 55 North. Exit Interstate 55 at the Normal-Business 51 exit (#165-A). The ramp exits onto Main Street (heading south). Continue traveling on Main. As you near the Illinois State campus, you should watch for, and continue past, stoplights at Raab Road, Orlando Avenue, Gregory Street, and Willow Street. The next stoplight will be at College and Main Streets. Turn left here. At the next Stoplight (University Avenue) turn left (Bone Student Center will be on your right).