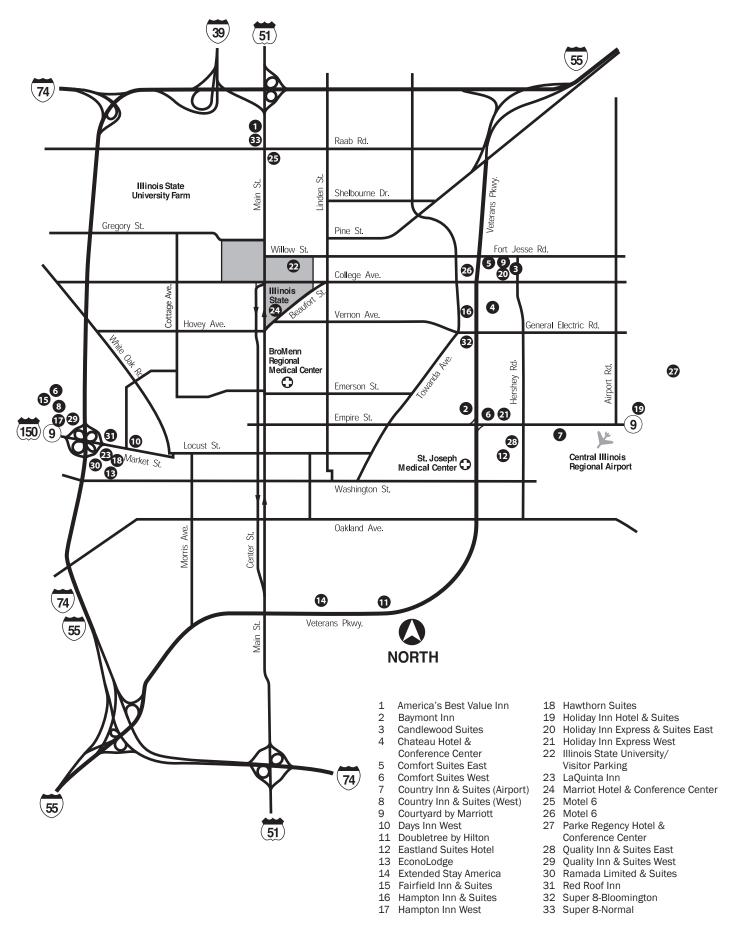

d, Orlando Avenue, Gregory Street, and Willow Street. The next stoplight will be at College and Main Streets. Turn left here. At the next Stoplight (University Avenue) turn left (Bone Student Center will be on your right).

### From the East and West:

Take Interstate 74 to Interstate 55 North. Exit Interstate 55 at the Normal-Business 51 exit (#165-A). The ramp exits onto Main Street (heading south). Continue traveling on Main. As you near the Illinois State campus, you should watch for, and continue past, stoplights at Raab Road, Orlando Avenue, Gregory Street, and Willow Street. The next stoplight will be at College and Main Streets. Turn left here. At the next Stoplight (University Avenue) turn left (Bone Student Center will be on your right).

# **BLOOMINGTON-NORMAL AREA HOTEL MAP**



## RESTAURANTS NEAR THE ILLINOIS STATE UNIVERSITY CAMPUS



# **Uptown Normal**

- **1. Brewe-Ha's** (102 S. Linden)
- **2.** Lunker's (104 S. Linden)
- **3. Pub II** (102 N. Linden)
- 4. Emack & Bolio's (103 E. Beaufort)
- 5. Windy City Weiners (106 E. Beaufort)
- **6.** Firehouse Pizza and Pub (107 E. Beaufort)
- 7. Reggie Sandwiches (114 E. Beaufort)
  - **8. D.P. Dough** (121 E. Beaufort)
  - 9. Maggie Miley's Irish Pub (126 E. Beaufort)
- 10. LaBamba (129 E. Beaufort)
  - 11. Garlic Press Market Cafe (106 W. North)
  - 12. Jesse's Grill (201 Broadway)
  - 13. Merry Ann's Diner (100 S. Fell)
  - **14.** Chill Out (116 W. North)
- 15. **Medici** (120 W. North)
  - **16.** The Rock (203 W. North)
  - 17. Coffee Hound (205 W. North)
- 18. Jimmy Johns (207 W. North)

### **Near Main Stre